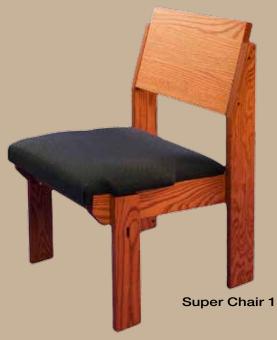

#### SUPER CHAIR 1

The Super Chair is made with solid oak with wood back and either wood or an upholstered seat. It matches the look and feel, as well as the comfort, of pew seating. A row of Super Chairs resembles a pew. Super Chairs are used extensively where flexibility in seating is desired while retaining the look and feel of pews. The Super Chair comes standard with front and rear bookracks. Optional items include ganging devices and snap on-snap off kneelers. The Super Chair is available in single, double and triple widths.

Super Chair 1 Stacked