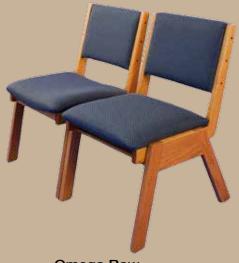

#### **OMEGA CHAIRS**

Omega 1 Chair

Omega 1 Rear View

**Omega Stacked** 

**Omega Row** 

The Omega 1 and Omega 2 chairs blend the function of classic design and the durability of solid oak construction. The Omega chair provides a straight back and seat while the Omega 2 provides the sculptured look of contoured seats and backs. Both the Omega 1 and Omega 2 chairs are stackable, can be ganged and can have kneelers installed. The Omega 1 chair is available in single, double and triple widths, but because of the distinctive construction of the Omega 2 chair, it is only available in single width.