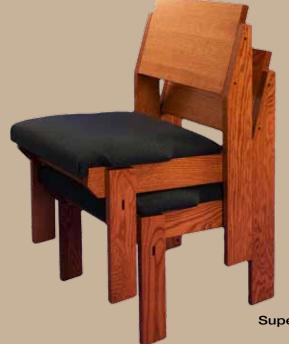

rpassed quality. Only the finest hand selected, northern hardwoods are used in the production of our furniture. While many of our competitors are producing their furniture using thin veneers over particleboard or plywood, Ratigan-Schottler believes the best value is obtained by using superior materials, combined with outstanding craftsmanship, to produce products of superior strength and beauty that will provide trouble free service for generations to come.







We offer the largest selection of solid oak pews, chairs, chancel furniture, pew cushions, aluminum and oak kneelers and architectural woodwork. Ratigan-Schottler Manufacturing craftsmen can design and produce custom pieces or build according to your architect's, designer's, or personal specifications.

#### SUPER CHAIR 1









The Super Chair is made with solid oak with wood back and either wood or an upholstered seat. It matches the look and feel, as well as the comfort, of pew seating. A row of Super Chairs resembles a pew. Super Chairs are used extensively where flexibility in seating is desired while retaining the look and feel of pews. The Super Chair comes standard with front and rear bookracks. Optional items include ganging devices and snap on-snap off kneelers. The Super Chair is available in single, double and triple widths.

Super Chair 1 Stacked









#### SUPER CHAIR I





Super Chair II Front



Super Chair II with upholstered seat and back.



Super Chair II Rear

Super Chairs can be ganged together with a ganging clamp.





#### SUPER CHAIR II



Super Chair II Kneeler Down

The Super Chai