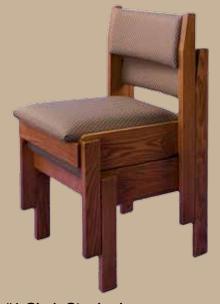

#1 Chair Kneeler Down

The Number 1 Chair is solid oak with wood back and either wood or an upholstered seat. It is designed to provide a more erect sitting position, making it a favorite for Choir Seating. The Number 1 Chair comes standard with front and rear bookracks. Optional items include ganging devices and snap on-snap off kneelers and solid wood seats and backs.