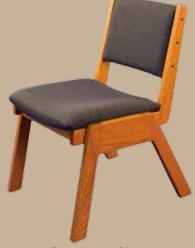

hair Wood Back #1 Chair Wood Back Rear View

e Chair A Frame Chair Rear View

The A Frame Chair blends the function of classic design and durability of solid oak construction. The A Frame chair includes an upholstered seat and back, is stackable, can be ganged together and can have a kneeler installed. The A Frame Chair is available in single, double and triple widths.

A Frame Chair Stacked

A Frame Chair Side by Side