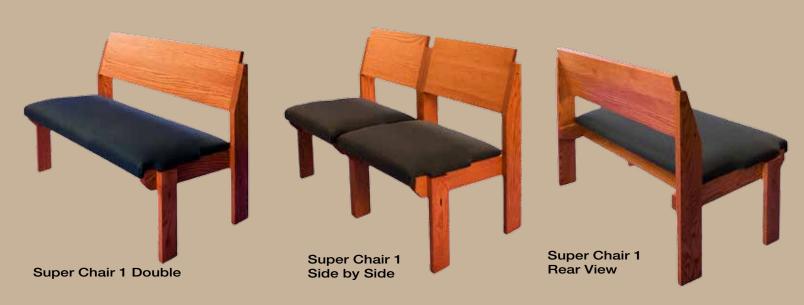

#### SUPER CHAIR 1

The Super Chair is made with solid oak with wood back and either wood or an upholstered seat. It matches the look and feel, as well as the comfort, of pew seating. A row of Super Chairs resembles a pew. Super Chairs are used extensively where flexibility in seating is desired while retaining the look and feel of pews. The Super Chair comes standard with front and rear bookracks. Optional items include ganging devices and snap on-snap off kneelers. The Super Chair is available in single, double and triple widths.

#### SUPER CHAIR I

Super Chair II Front

Super Chair II with upholstered seat and back.

Super Chair II Rear

Super Chairs can be ganged together with a ganging clamp.