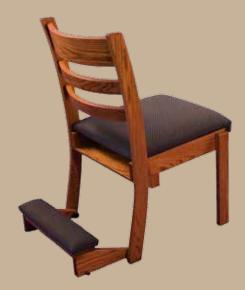

### LADDER BACK CHAIRS

Ladder Back Chair Stacked

Ladder Back Chair Rear View

Ladder Back Chair

Ladder Back Chair Side by Side

Ladder Back Chair Kneeler Up

Ladder Back Chair Kneeler Down

The Ladder Back Chair is made from solid oak with an open style wood back and either a wood or an upholstered seat. It offers the comfort of pew seating while having a contemporary look. The Ladder Back Chair comes standard with front and rear bookracks, and can be stacked. Optional items include ganging devices, snap-on, snap-off kneelers, solid oak contoured seats and natural rush seats.