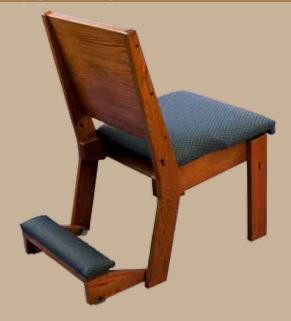

#### SUPER CHAIR II

Super Chair II Kneeler Down

The Super Chair II is made with solid oak with wood back and either wood or an upholstered seat. It matches the look and feel, as well as the comfort, of pew seating. A row of Super Chair IIs resemble a pew. Super Chairs IIs are used extensively where flexibility in seating is desired while retaining the look and feel of pews. The Super Chair II comes standard with front and rear bookracks. Optional items include ganging devices and snap on-snap off kneelers. The Super Chair II is available in single, double and triple widths.

Super Chair II Kneeler Up

Super Chair II Single Double Side by Side

Super Chair II Single Side by Side

#1 Chair Stacked

#1 Chair Rear View

#1 Chair

#1 Chair Side by Side

#1 Chair Kneeler Up