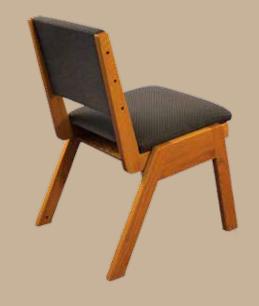

hair Wood Back #1 Chair Wood Back Rear View

e Chair A Frame Chair Rear View

The A Frame Chair blends the function of classic design and durability of solid oak construction. The A Frame chair includes an upholstered seat and back, is stackable, can be ganged together and can have a kneeler installed. The A Frame Chair is available in single, double and triple widths.

A Frame Chair Stacked

A Frame Chair Side by Side