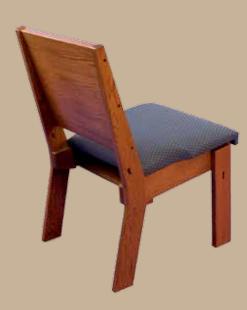

#### SUPER CHAIR I

Super Chair II Front

Super Chair II with upholstered seat and back.

Super Chair II Rear

Super Chairs can be ganged together with a ganging clamp.