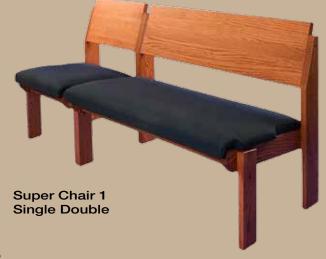

#### SUPER CHAIR 1

The Super Chair is made with solid oak with wood back and either wood or an upholstered seat. It matches the look and feel, as well as the comfort, of pew seating. A row of Super Chairs resembles a pew. Super Chairs are used extensively where flexibility in seating is desired while retaining the look and feel of pews. The Super Chair comes standard with front and rear bookracks. Optional items include ganging devices and snap on-snap off kneelers. The Super Chair is available in single, double and triple widths.