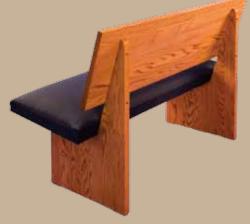

Omega 2 Chair

The Portable Modular Pew combines the comfort of pew seating with the flexibility of chairs. They can be ordered in single, double and triple widths, and can be set side by side for continuous seating. Portable Modular Pews can be delivered assembled or they can be assembled in the field using eight bolts per pew. Portable Modular Pews can have brackets and kneelers installed.

**Double Portable Pew** 

**Double Portable Pew Rear View** 

Single/Double Portable Module