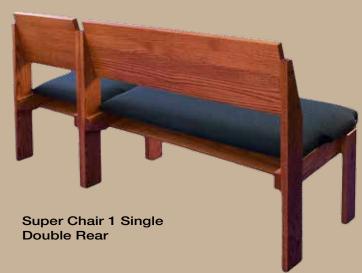

#### SUPER CHAIR 1

The Super Chair is made with solid oak with wood back and either wood or an upholstered seat. It matches the look and feel, as well as the comfort, of pew seating. A row of Super Chairs resembles a pew. Super Chairs are used extensively where flexibility in seating is desired while retaining the look and feel of pews. The Super Chair comes standard with front and rear bookracks. Optional items include ganging devices and snap on-snap off kneelers. The Super Chair is available in single, double and triple widths.