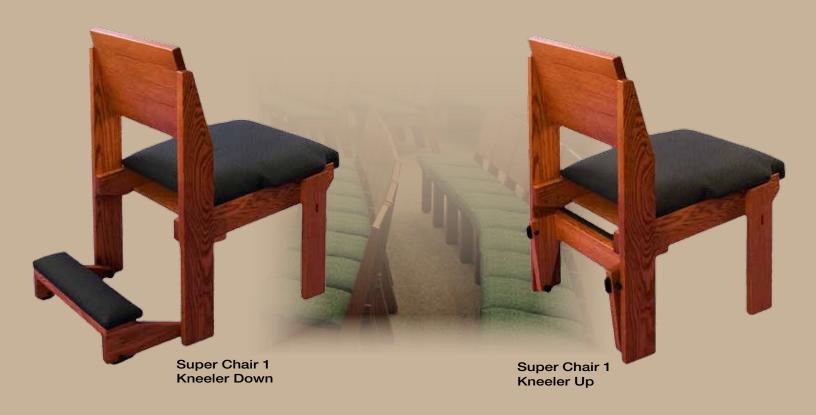

#### SUPER CHAIR 1

The Super Chair is made with solid oak with wood back and either wood or an upholstered seat. It matches the look and feel, as well as the comfort, of pew seating. A row of Super Chairs resembles a pew. Super Chairs are used extensively where flexibility in seating is desired while retaining the look and feel of pews. The Super Chair comes standard with front and rear bookracks. Optional items include ganging devices and snap on-snap off kneelers. The Super Chair is available in single, double and triple widths.

#### SUPER CHAIR II

Super Chair II Kneeler Down

The Super Chair II is made with solid oak with wood back and either wood or an upholstered seat. It matches the look and feel, as well as the comfort, of pew seating. A row of Super Chair IIs resemble a pew. Super Chairs IIs are used extensively where flexibility in seating is desired while retaining the look and feel of pews. The Super Chair II comes standard with front and rear bookracks. Optional items include ganging devices and snap on-snap off kneelers. The Super Chair II is available in single, double and triple widths.