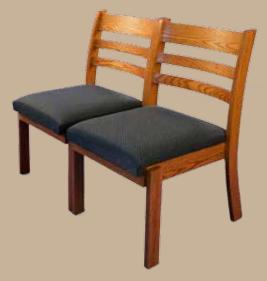

### LADDER BACK CHAIRS

Ladder Back Chair Stacked

Ladder Back Chair Rear View

Ladder Back Chair

Ladder Back Chair Side by Side

Ladder Back Chair Kneeler Up

Ladder Back Chair Kneeler Down

The Ladder Back Chair is made from solid oak with an open style wood back and either a wood or an upholstered seat. It offers the comfort of pew seating while having a contemporary look. The Ladder Back Chair comes standard with front and rear bookracks, and can be stacked. Optional items include ganging devices, snap-on, snap-off kneelers, solid oak contoured seats and natural rush seats.