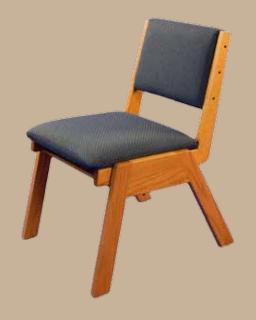

hair Wood Back #1 Chair Wood Back Rear View

e Chair A Frame Chair Rear View

The A Frame Chair blends the function of classic design and durability of solid oak construction. The A Frame chair includes an upholstered seat and back, is stackable, can be ganged together and can have a kneeler installed. The A Frame Chair is available in single, double and triple widths.

A Frame Chair Stacked

A Frame Chair Side by Side