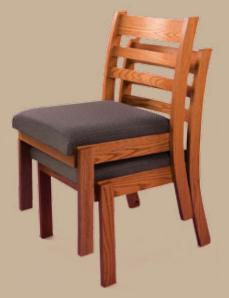

### LADDER BACK CHAIRS

Ladder Back Chair Stacked

Ladder Back Chair Rear View

Ladder Back Chair

Ladder Back Chair Side by Side

Ladder Back Chair Kneeler Up

Ladder Back Chair Kneeler Down

The Ladder Back Chair is made from solid oak with an open style wood back and either a wood or an upholstered seat. It offers the comfort of pew seating while having a contemporary look. The Ladder Back Chair comes standard with front and rear bookracks, and can be stacked. Optional items include ganging devices, snap-on, snap-off kneelers, solid oak contoured seats and natural rush seats.