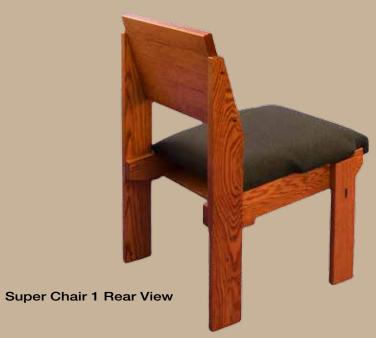

#### SUPER CHAIR 1

The Super Chair is made with solid oak with wood back and either wood or an upholstered seat. It matches the look and feel, as well as the comfort, of pew seating. A row of Super Chairs resembles a pew. Super Chairs are used extensively where flexibility in seating is desired while retaining the look and feel of pews. The Super Chair comes standard with front and rear bookracks. Optional items include ganging devices and snap on-snap off kneelers. The Super Chair is available in single, double and triple widths.

#### SUPER CHAIR I

Super Chair II Front

Super Chair II with upholstered seat and back.

Super Chair II Rear

Super Chairs can be ganged together with a ganging clamp.