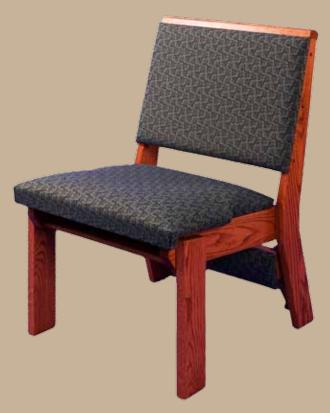

#### SUPER CHAIR II

Super Chair II Kneeler Down

The Super Chair II is made with solid oak with wood back and either wood or an upholstered seat. It matches the look and feel, as well as the comfort, of pew seating. A row of Super Chair IIs resemble a pew. Super Chairs IIs are used extensively where flexibility in seating is desired while retaining the look and feel of pews. The Super Chair II comes standard with front and rear bookracks. Optional items include ganging devices and snap on-snap off kneelers. The Super Chair II is available in single, double and triple widths.