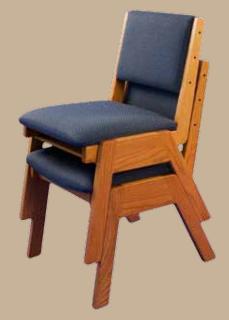

#### SUPER CHAIR II

Super Chair II Kneeler Down

The Super Chair II is made with solid oak with wood back and either wood or an upholstered seat. It matches the look and feel, as well as the comfort, of pew seating. A row of Super Chair IIs resemble a pew. Super Chairs IIs are used extensively where flexibility in seating is desired while retaining the look and feel of pews. The Super Chair II comes standard with front and rear bookracks. Optional items include ganging devices and snap on-snap off kneelers. The Super Chair II is available in single, double and triple widths.

Super Chair II Kneeler Up

Super Chair II Single Double Side by Side

Super Chair II Single Side by Side

#1 Chair Stacked

#1 Chair Rear View

#1 Chair

#1 Chair Side by Side

#1 Chair Kneeler Up

#1 Chair Kneeler Down

The Number 1 Chair is solid oak with wood back and either wood or an upholstered seat. It is designed to provide a more erect sitting position, making it a favorite for Choir Seating. The Number 1 Chair comes standard with front and rear bookracks. Optional items include ganging devices and snap on-snap off kneelers and solid wood seats and backs.