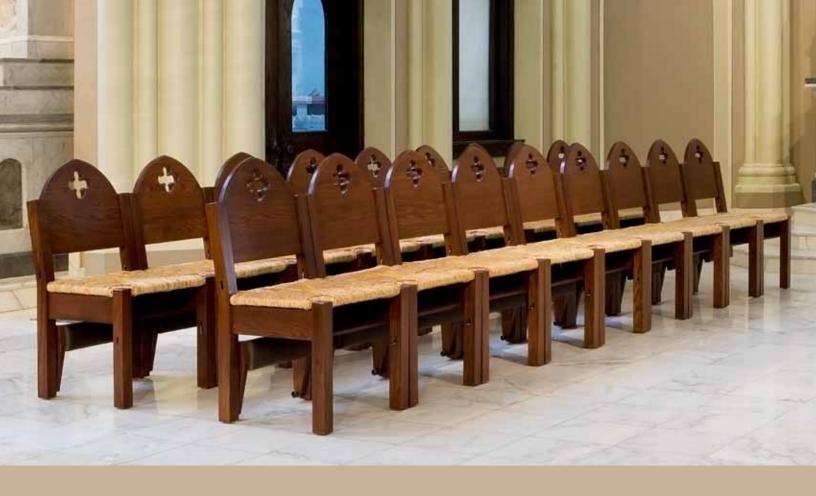

### LADDER BACK CHAIRS

Ladder Back Chair Stacked

Ladder Back Chair Rear View

Ladder Back Chair

Ladder Back Chair Side by Side

Ladder Back Chair Kneeler Up

Ladder Back Chair Kneeler Down

The Ladder Back Chair is made from solid oak with an open style wood back and either a wood or an upholstered seat. It offers the comfort of pew seating while having a contemporary look. The Ladder Back Chair comes standard with front and rear bookracks, and can be stacked. Optional items include ganging devices, snap-on, snap-off kneelers, solid oak contoured seats and natural rush seats.