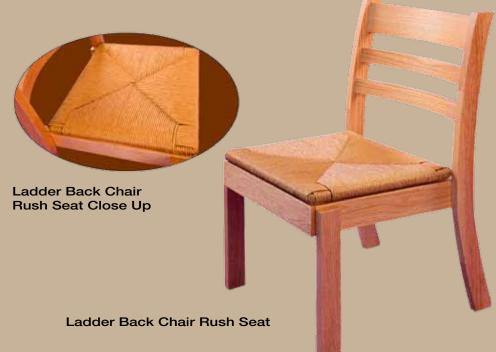

### LADDER BACK CHAIRS

Ladder Back Chair Stacked

Ladder Back Chair Rear View

Ladder Back Chair

Ladder Back Chair Side by Side

Ladder Back Chair Kneeler Up

Ladder Back Chair Kneeler Down

The Ladder Back Chair is made from solid oak with an open style wood back and either a wood or an upholstered seat. It offers the comfort of pew seating while having a contemporary look. The Ladder Back Chair comes standard with front and rear bookracks, and can be stacked. Optional items include ganging devices, snap-on, snap-off kneelers, solid oak contoured seats and natural rush seats.