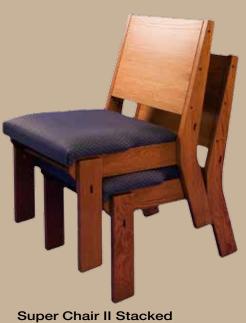

Super Chair 1 Stacked

#### SUPER CHAIR II

Super Chair II Kneeler Down

The Super Chair II is made with solid oak with wood back and either wood or an upholstered seat. It matches the look and feel, as well as the comfort, of pew seating. A row of Super Chair IIs resemble a pew. Super Chairs IIs are used extensively where flexibility in seating is desired while retaining the look and feel of pews. The Super Chair II comes standard with front and rear bookracks. Optional items include ganging devices and snap on-snap off kneelers. The Super Chair II is available in single, double and triple widths.