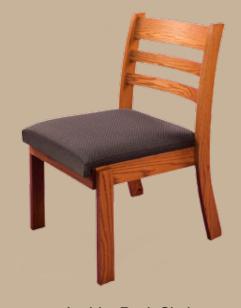

### LADDER BACK CHAIRS

Ladder Back Chair Stacked

Ladder Back Chair Rear View

Ladder Back Chair

Ladder Back Chair Side by Side

Ladder Back Chair Kneeler Up

Ladder Back Chair Kneeler Down

The Ladder Back Chair is made from solid oak with an open style wood back and either a wood or an upholstered seat. It offers the comfort of pew seating while having a contemporary look. The Ladder Back Chair comes standard with front and rear bookracks, and can be stacked. Optional items include ganging devices, snap-on, snap-off kneelers, solid oak contoured seats and natural rush seats.