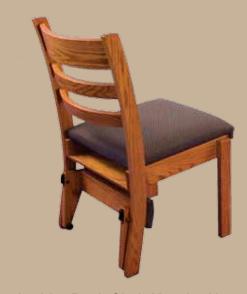

### LADDER BACK CHAIRS

Ladder Back Chair Stacked

Ladder Back Chair Rear View

Ladder Back Chair

Ladder Back Chair Side by Side

Ladder Back Chair Kneeler Up

Ladder Back Chair Kneeler Down

The Ladder Back Chair is made from solid oak with an open style wood back and either a wood or an upholstered seat. It offers the comfort of pew seating while having a contemporary look. The Ladder Back Chair comes standard with front and rear bookracks, and can be stacked. Optional items include ganging devices, snap-on, snap-off kneelers, solid oak contoured seats and natural rush seats.