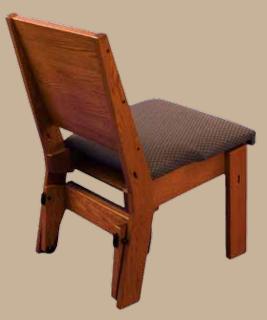

#### SUPER CHAIR II

Super Chair II Kneeler Down

The Super Chair II is made with solid oak with wood back and either wood or an upholstered seat. It matches the look and feel, as well as the comfort, of pew seating. A row of Super Chair IIs resemble a pew. Super Chairs IIs are used extensively where flexibility in seating is desired while retaining the look and feel of pews. The Super Chair II comes standard with front and rear bookracks. Optional items include ganging devices and snap on-snap off kneelers. The Super Chair II is available in single, double and triple widths.

Super Chair II Kneeler Up

Super Chair II Single Double Side by Side

Super Chair II Single Side by Side

#1 Chair Stacked

#1 Chair Rear View

#1 Chair

#1 Chair Side by Side

#1 Chair Kneeler Up