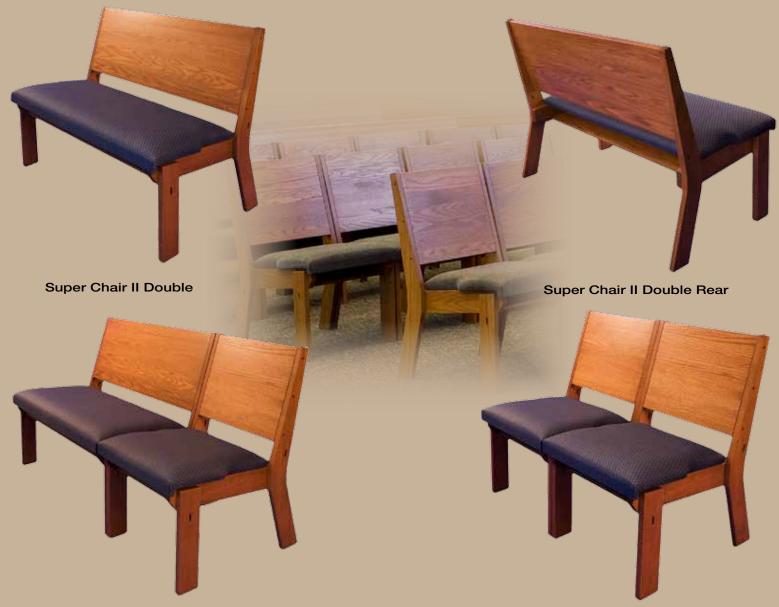

#### SUPER CHAIR I

Super Chair II Front

Super Chair II with upholstered seat and back.

Super Chair II Rear

Super Chairs can be ganged together with a ganging clamp.

#### SUPER CHAIR II

Super Chair II Kneeler Down

The Super Chair II is made with solid oak with wood back and either wood or an upholstered seat. It matches the look and feel, as well as the comfort, of pew seating. A row of Super Chair IIs resemble a pew. Super Chairs IIs are used extensively where flexibility in seating is desired while retaining the look and feel of pews. The Super Chair II comes standard with front and rear bookracks. Optional items include ganging devices and snap on-snap off kneelers. The Super Chair II is available in single, double and triple widths.