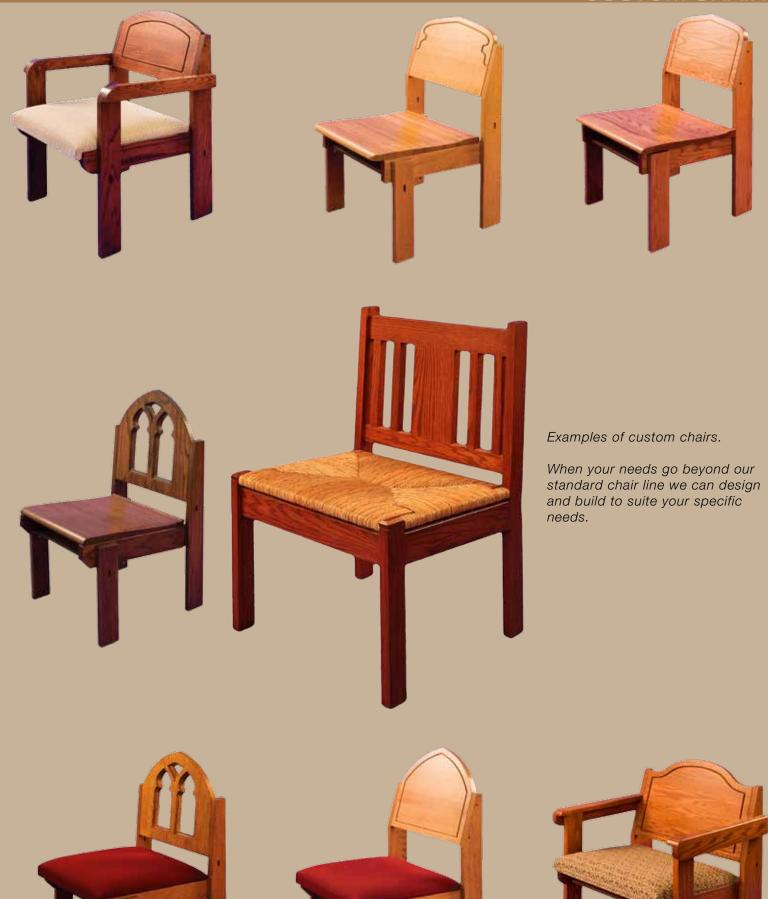

and backs. Both the Omega 1 and Omega 2 chairs are stackable, can be ganged and can have kneelers installed. The Omega 1 chair is available in single, double and triple widths, but because of the distinctive construction of the Omega 2 chair, it is only available in single width.



Omega 2 Chair

The Portable Modular Pew combines the comfort of pew seating with the flexibility of chairs. They can be ordered in single, double and triple widths, and can be set side by side for continuous seating. Portable Modular Pews can be delivered assembled or they can be assembled in the field using eight bolts per pew. Portable Modular Pews can have brackets and kneelers installed.



**Double Portable Pew** 



**Double Portable Pew Rear View** 



Single/Double Portable Module

#### CUSTOM CHAIRS







## CONTACT

#### **RATIGAN-SCHOTTLER MANUFACTURING**

201 South 2nd Street Beatrice, Nebraska 68310

PH: 402-223-3220 FAX: 402-223-2020

Toll Free: 800-383-1000

Email: infors@ratiganschottler.com Web Site: www.ratiganschottler.com