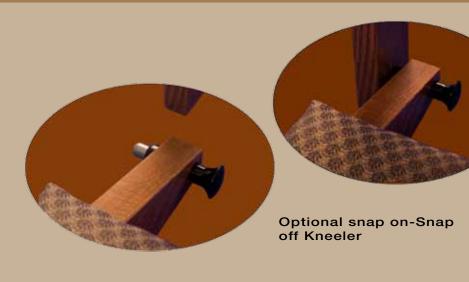

#### SUPER CHAIR 1

The Super Chair is made with solid oak with wood back and either wood or an upholstered seat. It matches the look and feel, as well as the comfort, of pew seating. A row of Super Chairs resembles a pew. Super Chairs are used extensively where flexibility in seating is desired while retaining the look and feel of pews. The Super Chair comes standard with front and rear bookracks. Optional items include ganging devices and snap on-snap off kneelers. The Super Chair is available in single, double and triple widths.