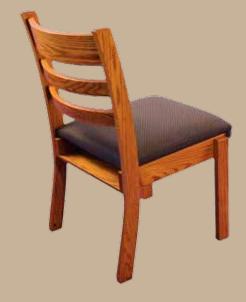

### LADDER BACK CHAIRS

Ladder Back Chair Stacked

Ladder Back Chair Rear View

Ladder Back Chair

Ladder Back Chair Side by Side

Ladder Back Chair Kneeler Up

Ladder Back Chair Kneeler Down

The Ladder Back Chair is made from solid oak with an open style wood back and either a wood or an upholstered seat. It offers the comfort of pew seating while having a contemporary look. The Ladder Back Chair comes standard with front and rear bookracks, and can be stacked. Optional items include ganging devices, snap-on, snap-off kneelers, solid oak contoured seats and natural rush seats.