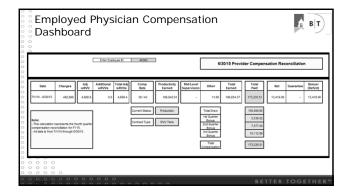

Case Study #3 Compensation - Employed B BT Physicians Sally manages a busy primary care practice with over 100 employed physicians. The physicians are paid on a productivity model (wRVU, some have a guarantee, some are capped), requiring quarterly reviews, with an annual adjustment to salary draw as required. She needs assurance that physicians are being paid per the comp model but does not have the resources or time to maintain or review compensation concordance with the contract manually at the frequency required. Sally must maintain the payroll internally because there is no budget money to outsource monitoring or review. She has access to Decision Support and EPIC records and billing data.