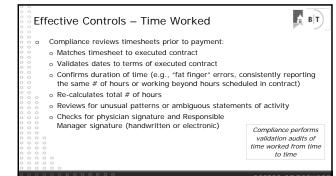

### B B T Effective Controls - Time Worked 0 Management oversees services and time worked: o Ensures timesheet reflects job description, includes detail of activities reported in 15 minute increments and not general statements such as "Services," "Miscellaneous" or "Administrative" o Ensures physician submits timesheet in a timely manner in accordance with the terms of the contract and applicable hospital policies o Reviews timesheet for accuracy and certification, and upon approval submits timesheet to Compliance for payment Ensures physician expectations for payment are Provide training to aligned with contract and services performed Managers from time to time on the timekeeping process and their associated roles Evaluates performance and delivery of services and responsibilities BETTER TOGETHER

Consider:

- ✓ Time spent rounding
- Same activities month to month
   Late submission
- Concordance with expected job duties
  - How can the physician's activities and effectiveness performing the job be evaluated and confirmed prior to approval for payment?