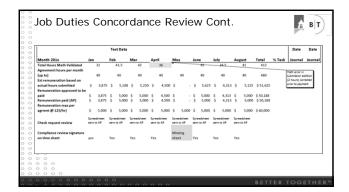

Consider:

- ✓ Time spent rounding
- Same activities month to month
   Late submission
- Concordance with expected job duties
  - How can the physician's activities and effectiveness performing the job be evaluated and confirmed prior to approval for payment?