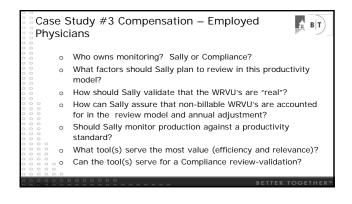

Case Study #3 Compensation - Employed B BT Physicians Sally manages a busy primary care practice with over 100 employed physicians. The physicians are paid on a productivity model (wRVU, some have a guarantee, some are capped), requiring quarterly reviews, with an annual adjustment to salary draw as required. She needs assurance that physicians are being paid per the comp model but does not have the resources or time to maintain or review compensation concordance with the contract manually at the frequency required. Sally must maintain the payroll internally because there is no budget money to outsource monitoring or review. She has access to Decision Support and EPIC records and billing data.