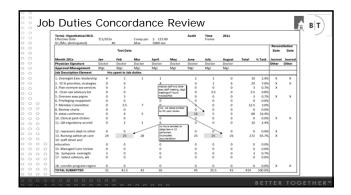

Consider:

- ✓ Time spent rounding
- Same activities month to month
   Late submission
- Concordance with expected job duties
  - How can the physician's activities and effectiveness performing the job be evaluated and confirmed prior to approval for payment?

## Timekeeping Case Study Conclusion

- Time spent performing duties was validated 0 through journal review with some time not paid when not supported Management performed job evaluations on 0
- the medical director that indicated effective performance
- Physician educated on timekeeping 0
- requirements and timely submission Management educated on requirements to 0
  - keep abreast of performance effectiveness for medical director(s) and periodic need to validate duties needed against the contract
  - job description

**a** B|T) These actions mitigate risks -

- Services not performed as intended If you pay a medical director, Management is responsible to assure those services are rendered
- Relevance of job Conduct periodic review of job role against organization's needs, which may change
   Requiring controls on timely whenleve and detailed
- submission and detailed duties required for payment