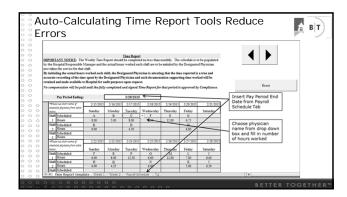

### B B T Effective Controls - Time Worked 0 Management oversees services and time worked: o Ensures timesheet reflects job description, includes detail of activities reported in 15 minute increments and not general statements such as "Services," "Miscellaneous" or "Administrative" o Ensures physician submits timesheet in a timely manner in accordance with the terms of the contract and applicable hospital policies o Reviews timesheet for accuracy and certification, and upon approval submits timesheet to Compliance for payment Ensures physician expectations for payment are Provide training to aligned with contract and services performed Managers from time to time on the timekeeping process and their associated roles Evaluates performance and delivery of services and responsibilities BETTER TOGETHER