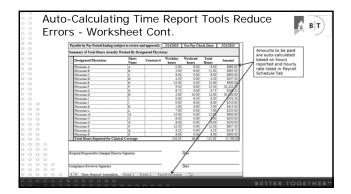

Case Study #3 Compensation - Employed B BT Physicians Sally manages a busy primary care practice with over 100 employed physicians. The physicians are paid on a productivity model (wRVU, some have a guarantee, some are capped), requiring quarterly reviews, with an annual adjustment to salary draw as required. She needs assurance that physicians are being paid per the comp model but does not have the resources or time to maintain or review compensation concordance with the contract manually at the frequency required. Sally must maintain the payroll internally because there is no budget money to outsource monitoring or review. She has access to Decision Support and EPIC records and billing data.