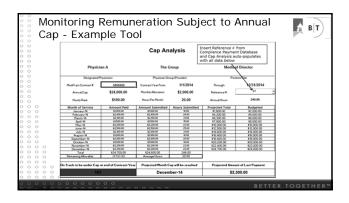

ng tool to monitor receipt of timesheets and hold managers accountable for follow-up

Case Study #3 Compensation - Employed B BT Physicians Sally manages a busy primary care practice with over 100 employed physicians. The physicians are paid on a productivity model (wRVU, some have a guarantee, some are capped), requiring quarterly reviews, with an annual adjustment to salary draw as required. She needs assurance that physicians are being paid per the comp model but does not have the resources or time to maintain or review compensation concordance with the contract manually at the frequency required. Sally must maintain the payroll internally because there is no budget money to outsource monitoring or review. She has access to Decision Support and EPIC records and billing data.



















| 0         | Work – Work t             | he Plan                                                | B B |
|-----------|---------------------------|--------------------------------------------------------|-----|
| 0         | PROJECT DETAILS           |                                                        |     |
| 0         | DATE                      | Event                                                  |     |
| 0         | Tuesday, July 22, 2014    | Audit Start Date (Initial Meeting)                     |     |
| 0         | Wednesday, July 23, 2014  | Request PR Information from Payroll                    |     |
| 0         | Thursday, July 24, 2014   | Audit Plan Development                                 |     |
| 0         | Monday, July 28, 2014     | Bonus Remunerat