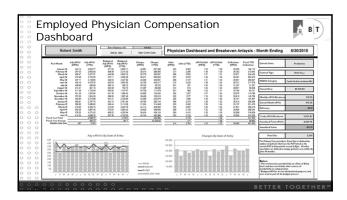

Case Study #3 Compensation - Employed B BT Physicians Sally manages a busy primary care practice with over 100 employed physicians. The physicians are paid on a productivity model (wRVU, some have a guarantee, some are capped), requiring quarterly reviews, with an annual adjustment to salary draw as required. She needs assurance that physicians are being paid per the comp model but does not have the resources or time to maintain or review compensation concordance with the contract manually at the frequency required. Sally must maintain the payroll internally because there is no budget money to outsource monitoring or review. She has access to Decision Support and EPIC records and billing data.