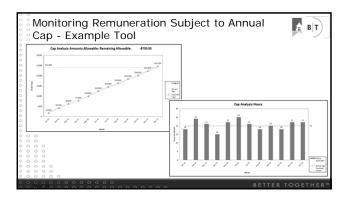

Case Study #3 Compensation - Employed B BT Physicians Sally manages a busy primary care practice with over 100 employed physicians. The physicians are paid on a productivity model (wRVU, some have a guarantee, some are capped), requiring quarterly reviews, with an annual adjustment to salary draw as required. She needs assurance that physicians are being paid per the comp model but does not have the resources or time to maintain or review compensation concordance with the contract manually at the frequency required. Sally must maintain the payroll internally because there is no budget money to outsource monitoring or review. She has access to Decision Support and EPIC records and billing data.