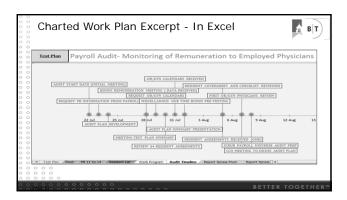

| 0         | Work – Work t             | he Plan                                                | B B |
|-----------|---------------------------|--------------------------------------------------------|-----|
| 0         | PROJECT DETAILS           |                                                        |     |
| 0         | DATE                      | Event                                                  |     |
| 0         | Tuesday, July 22, 2014    | Audit Start Date (Initial Meeting)                     |     |
| 0         | Wednesday, July 23, 2014  | Request PR Information from Payroll                    |     |
| 0         | Thursday, July 24, 2014   | Audit Plan Development                                 |     |
| 0         | Monday, July 28, 2014     | Bonus Remuneration meeting (Data Received)             |     |
| 0         | Monday, July 28, 2014     | Meeting -Test Plan Summary                             |     |
| 0         | Tuesday, July 29, 2014    | Request OB/GYN Calendars                               |     |
| 0 0       | Wednesday, July 30, 2014  | Review 64 Resident Agreements                          |     |
| 0 0       | Thursday, July 31, 2014   | OB/GYN Calendars and Documentation Received            |     |
| 0 0       | Friday, August 01, 2014   | Audit Plan Summary Presentation                        |     |
| 0 0       | Friday, August 01, 2014   | Miscellaneous One Time Bonus pre-testing               |     |
| 0 0       | Tuesday, August 05, 2014  | Resident Agreements Received (GME)                     |     |
| 0 0       | Tuesday, August 05, 2014  | Resident Coversheet and Checklist Received             |     |
| 0 0 0     | Thursday, August 07, 2014 | Scrub Payroll Universe Audit Prep                      |     |
| 0 0 0     | Thursday, August 07, 2014 | First OB/GYN Physicians Review                         |     |
| 0 0 0     | Friday, August 08, 2014   | CCO Meeting to Dicuss Audit plan                       |     |
| 0 0 0     | Friday, August 22, 2014   | Review to add GME-14-15 Residents to Contract Database |     |
| 0 0 0 0   | Monday, August 25, 2014   | Management Request for xxx Productivity Data           |     |
| 0 0 0 0 0 | 0 0 0 0 0                 |                                                        |     |