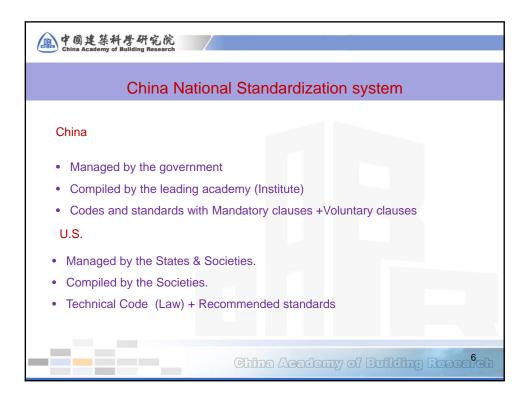

## Overview of Building Codes, Building Energy Codes and Green Building Codes in China

Submitted by: China Academy of Building Research (CABR)

Workshop on Sharing Experiences in the Design and Implementation of Green Building Codes Lima, Peru 5-7 March 2013