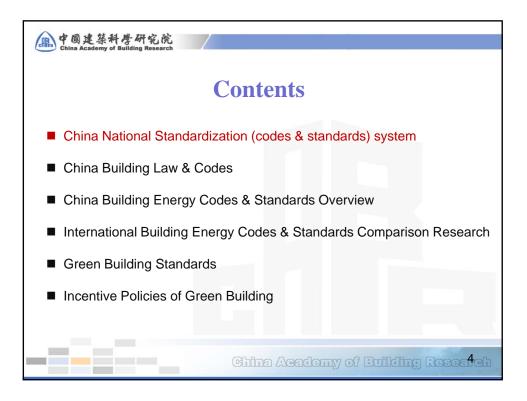

## Overview of Building Codes, Building Energy Codes and Green Building Codes in China

Submitted by: China Academy of Building Research (CABR)

Workshop on Sharing Experiences in the Design and Implementation of Green Building Codes Lima, Peru 5-7 March 2013