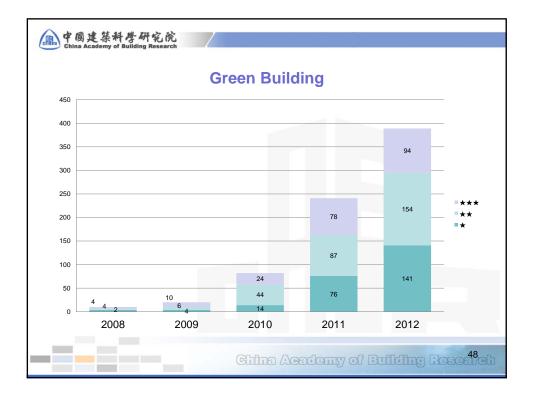

| 4                   | 3                   | 4   | 2                                        | 5  |  |
| ***                                               | Conform               | 5                    | 8                    | 5                   | 4                   | 5   | 2                                        | 8  |  |
| _                                                 |                       |                      |                      |                     |                     |     |                                          | 42 |  |
| China Academy of Building Reseafch                |                       |                      |                      |                     |                     |     |                                          |    |  |