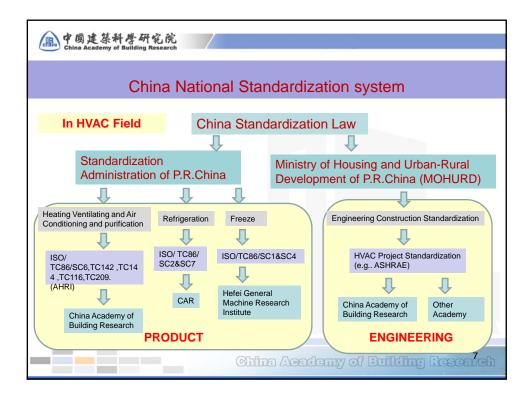

## Overview of Building Codes, Building Energy Codes and Green Building Codes in China

Submitted by: China Academy of Building Research (CABR)

Workshop on Sharing Experiences in the Design and Implementation of Green Building Codes Lima, Peru 5-7 March 2013