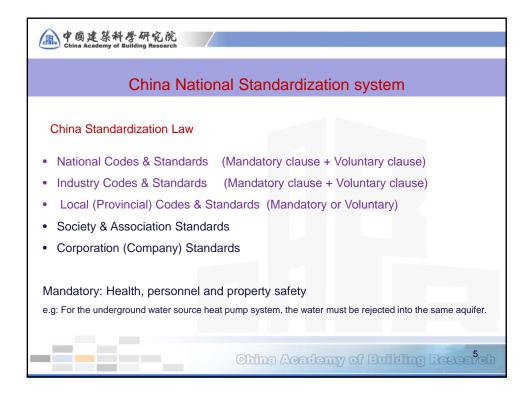

## Overview of Building Codes, Building Energy Codes and Green Building Codes in China

Submitted by: China Academy of Building Research (CABR)

Workshop on Sharing Experiences in the Design and Implementation of Green Building Codes Lima, Peru 5-7 March 2013