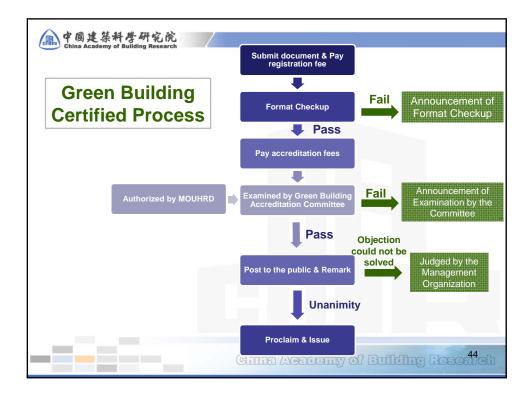

| 4                   | 3                   | 4   | 2                                        | 5  |  |
| ***                                               | Conform               | 5                    | 8                    | 5                   | 4                   | 5   | 2                                        | 8  |  |
| _                                                 |                       |                      |                      |                     |                     |     |                                          | 42 |  |
| China Academy of Building Reseafch                |                       |                      |                      |                     |                     |     |                                          |    |  |