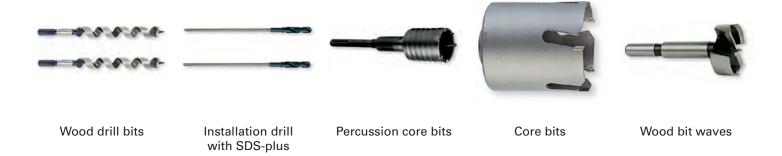

## **DRILLING / DEMOLITION**

plus and SDS max drill bits
Rockbeaver

## **DRILLING / DEMOLITION**