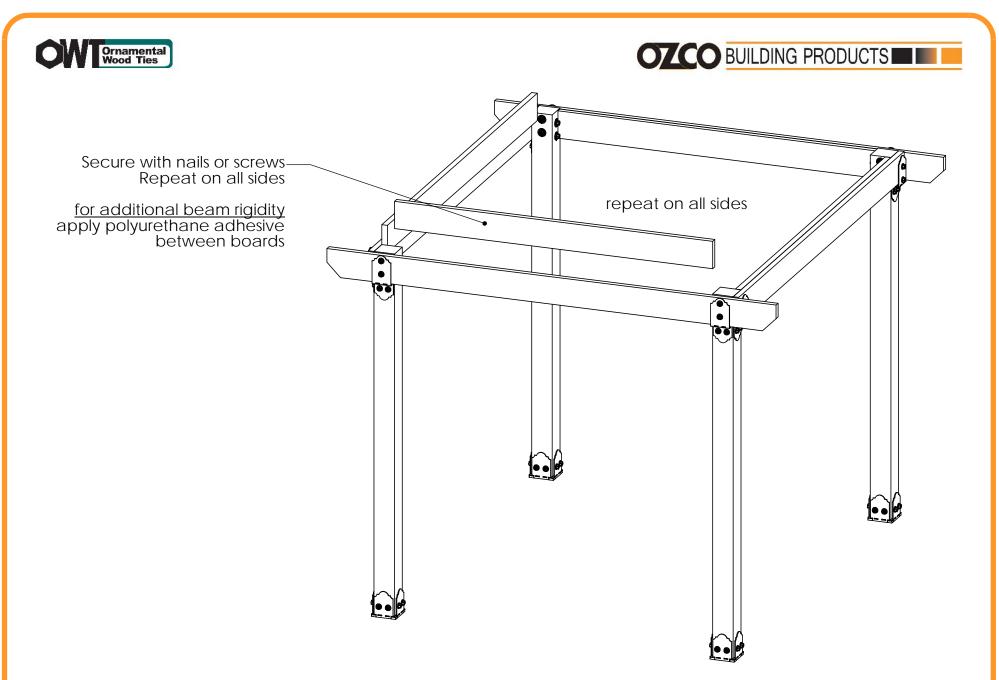

#### step 2 Inside Beams

Pavilion Beam & Support

| ITEM<br>NO. | QTY. | PART<br>NUMBER   | DESCRIPTION                                                |
|-------------|------|------------------|------------------------------------------------------------|
| 1           | 1    | Pavilion<br>Base | OZCO<br>Project #214<br>- 12x16<br>Pavilion w<br>6x6 Posts |
| 2           | 2    | 2x8<br>Board     | 2x8x192.00                                                 |
| 3           | 2    | 2x8<br>Board     | 2x8x141.00                                                 |
| 4           | 2    | 2x8<br>Board     | 2x8x130.00                                                 |
| 5           | 2    | 2x8<br>Board     | 2x8x157.00                                                 |
| 6           | 8    | 4x4 Post         | 4x4x30.00                                                  |
| 7           | 2    | 56668            | 4" Flush<br>Inside 45<br>(FI45-LS-4)                       |
| 8           | 8    | 56650            | OWT Timber<br>Bolt 6-8"                                    |
|             | 0.5  | 56680            | 2" Timber<br>Bolt Heavy<br>Duty Washer<br>(OWT-TBW-2)      |
| 9           | 8    | 56650            | OWT Timber<br>Bolt 6-8"                                    |
|             | 0.25 | 56680            | 2" Timber<br>Bolt Heavy<br>Duty Washer<br>(OWT-TBW-2)      |