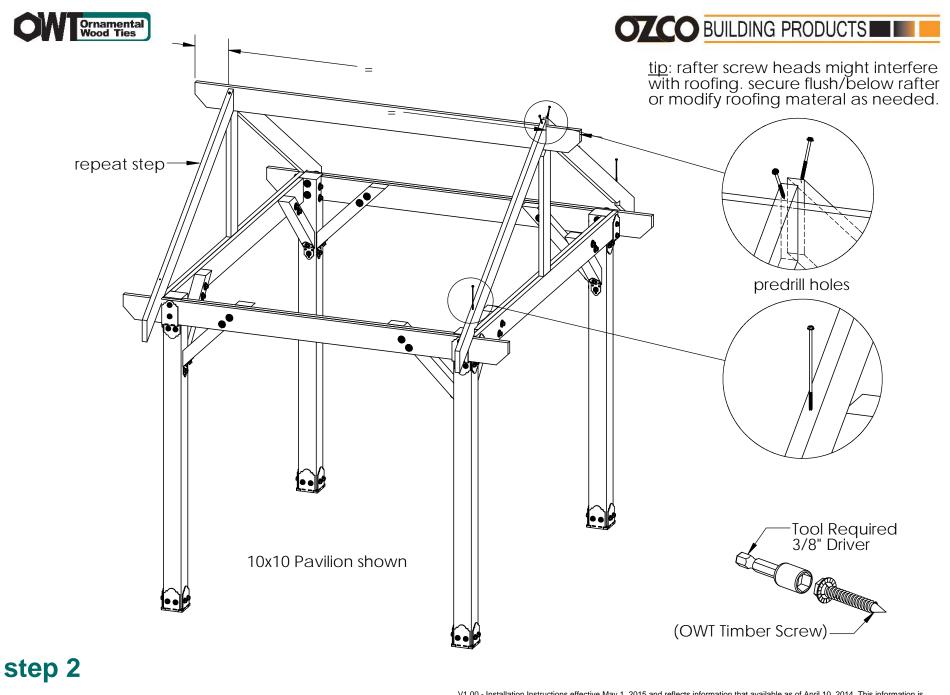

#### OZCO Project #214 - 12x16 Pavilion w 6x6 Posts

Pavilion Beam & Support

Pavilion Truss 10

Pavilion Truss 10

Pavilion Truss 10