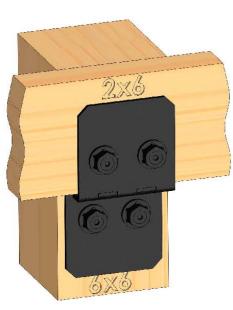

#### step 2 Inside Beams

Pavilion Beam & Support

| ITEM<br>NO. | QTY. | PART<br>NUMBER   | DESCRIPTION                                                |
|-------------|------|------------------|------------------------------------------------------------|
| 1           | 1    | Pavilion<br>Base | OZCO<br>Project #214<br>- 12x16<br>Pavilion w<br>6x6 Posts |
| 2           | 2    | 2x8<br>Board     | 2x8x192.00                                                 |
| 3           | 2    | 2x8<br>Board     | 2x8x141.00                                                 |
| 4           | 2    | 2x8<br>Board     | 2x8x130.00                                                 |
| 5           | 2    | 2x8<br>Board     | 2x8x157.00                                                 |
| 6           | 8    | 4x4 Post         | 4x4x30.00                                                  |
| 7           | 2    | 56668            | 4" Flush<br>Inside 45<br>(FI45-LS-4)                       |
| 8           | 8    | 56650            | OWT Timber<br>Bolt 6-8"                                    |
|             | 0.5  | 56680            | 2" Timber<br>Bolt Heavy<br>Duty Washer<br>(OWT-TBW-2)      |
| 9           | 8    | 56650            | OWT Timber<br>Bolt 6-8"                                    |
|             | 0.25 | 56680            | 2" Timber<br>Bolt Heavy<br>Duty Washer<br>(OWT-TBW-2)      |