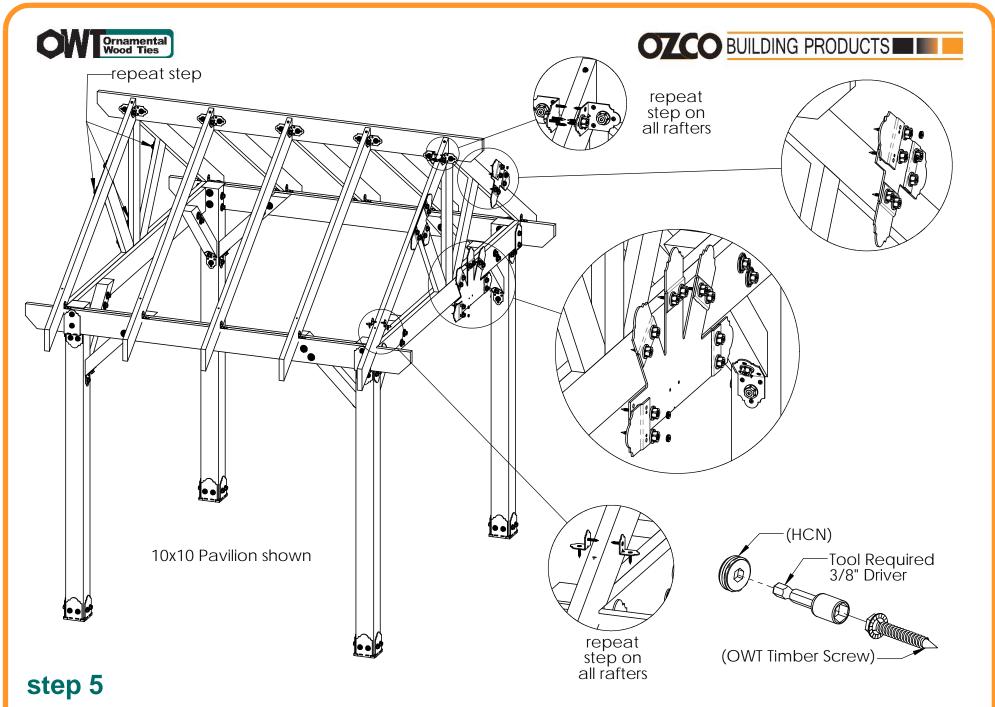

#### OZCO Project #214 - 12x16 Pavilion w 6x6 Posts

Pavilion Beam & Support

Pavilion Truss 10

Pavilion Truss 10

Pavilion Truss 10

# 

Pavilion Truss 10

Pavilion Truss 12