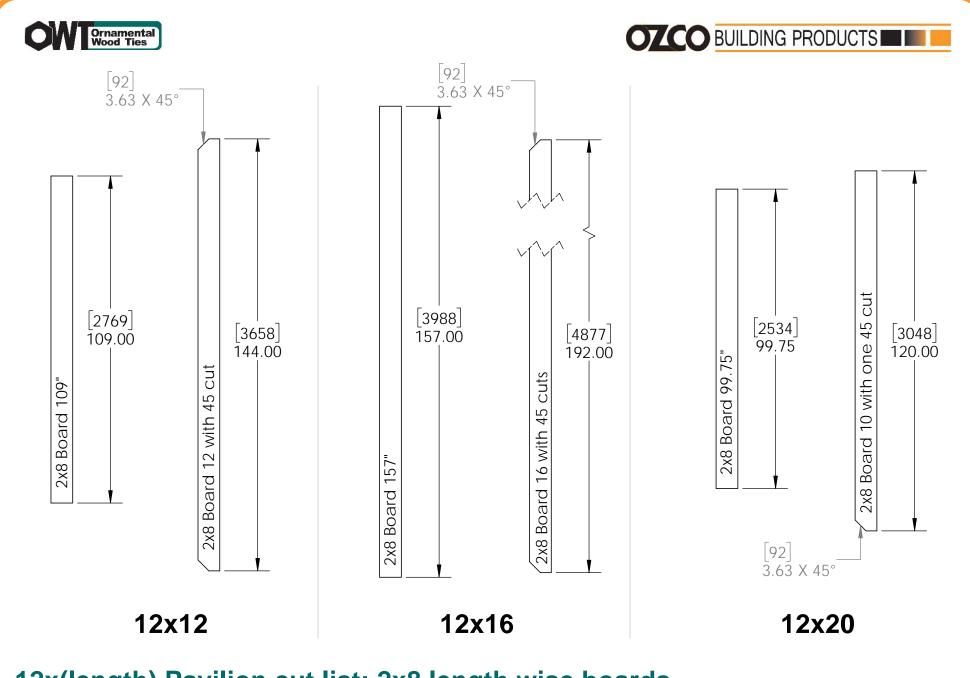

# 12x(length) Pavilion cut list: 2x8 length wise boards

**Pavilion Cutlist 12** 