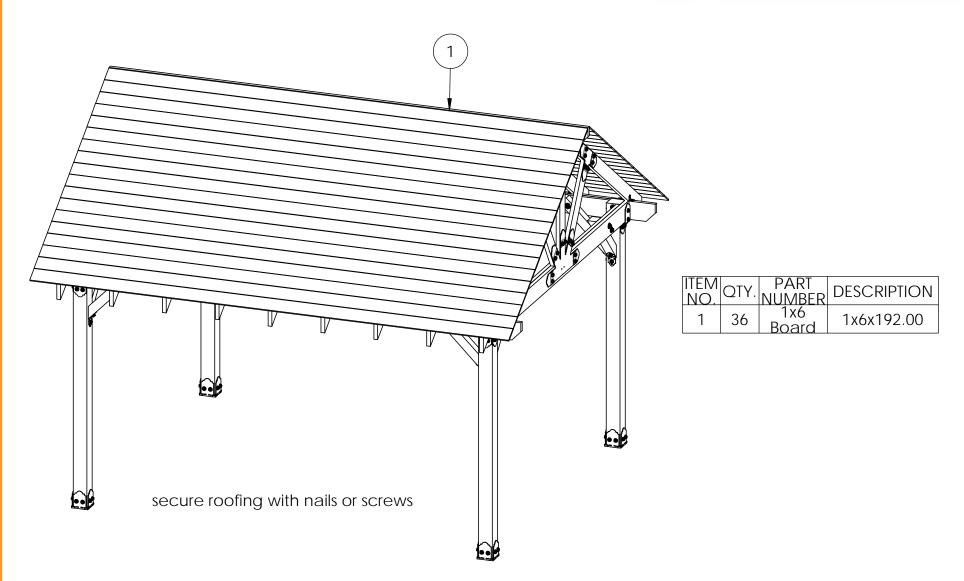

# OZCO Project #214 - 12x16 Pavilion w 6x6 Posts Roofed

Pavilion Truss 12 Roofing