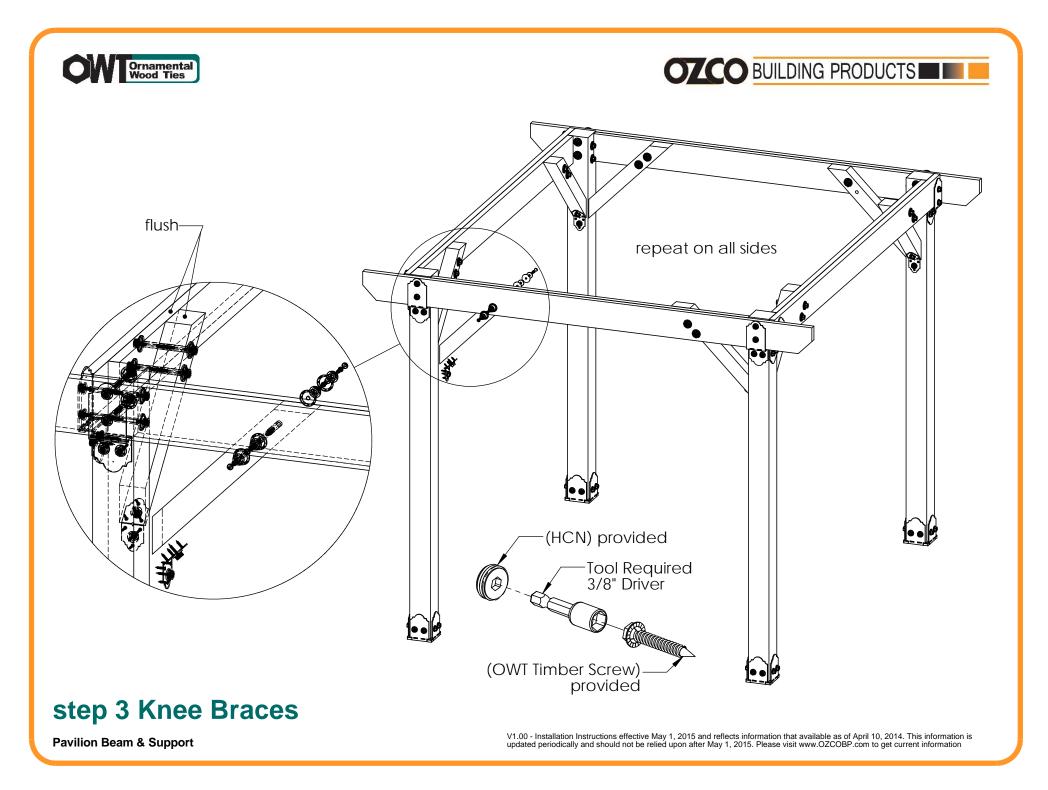

#### OZCO Project #214 - 12x16 Pavilion w 6x6 Posts

Pavilion Beam & Support

Pavilion Truss 10

Pavilion Truss 10

Pavilion Truss 10