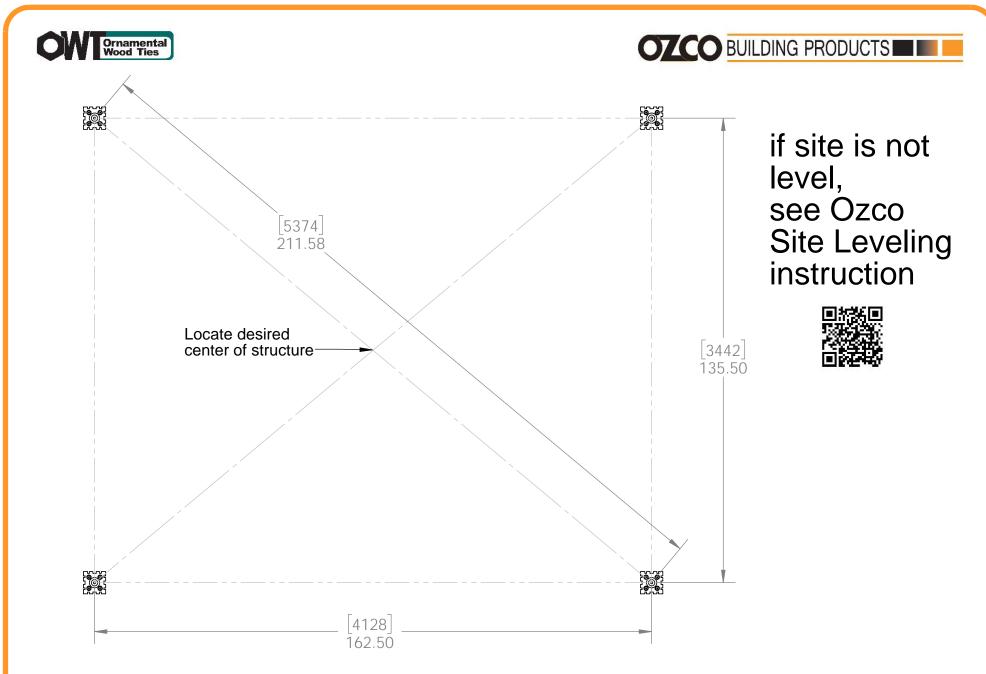

#### Site Plan - OZCO Project #214 - 12x16 Pavilion w 6x6 Posts

Pavilion Site Plan