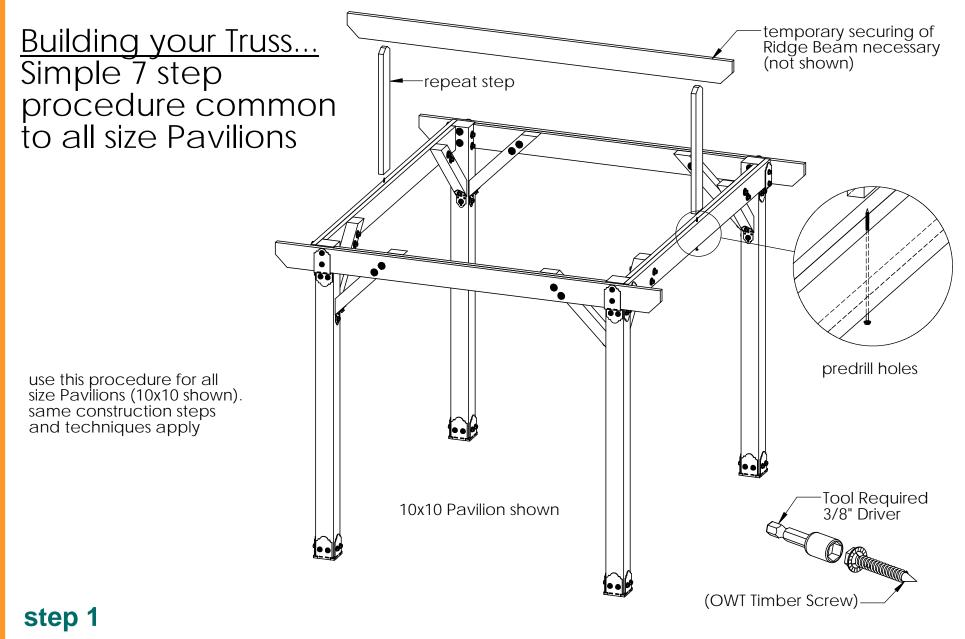

#### OZCO Project #214 - 12x16 Pavilion w 6x6 Posts

Pavilion Beam & Support

Pavilion Truss 10

Pavilion Truss 10

Pavilion Truss 10

# 

Pavilion Truss 10

Pavilion Truss 12