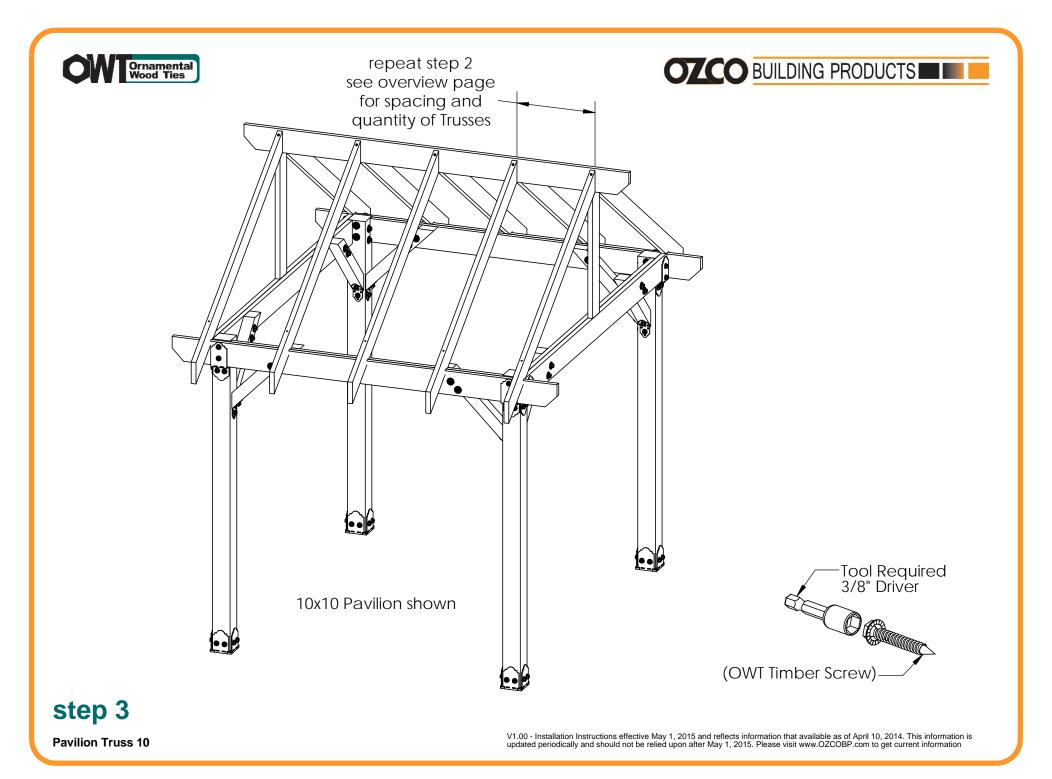

#### OZCO Project #214 - 12x16 Pavilion w 6x6 Posts

Pavilion Beam & Support

Pavilion Truss 10

Pavilion Truss 10

Pavilion Truss 10

# 

Pavilion Truss 10

Pavilion Truss 12