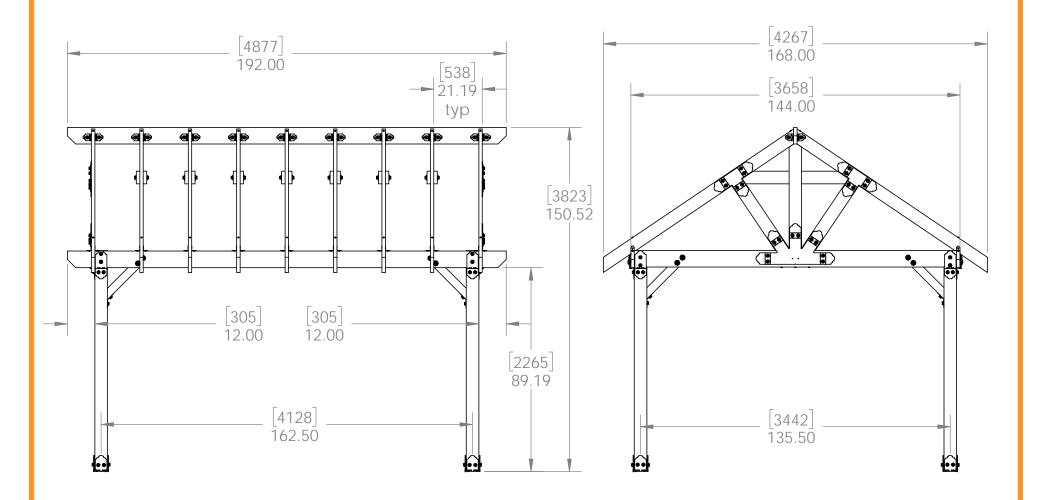

#### Site Plan - OZCO Project #214 - 12x16 Pavilion w 6x6 Posts

Pavilion Site Plan

#### **OZCO Project #214 - 12x16 Pavilion w 6x6 Posts ledge**

Pavilion Base