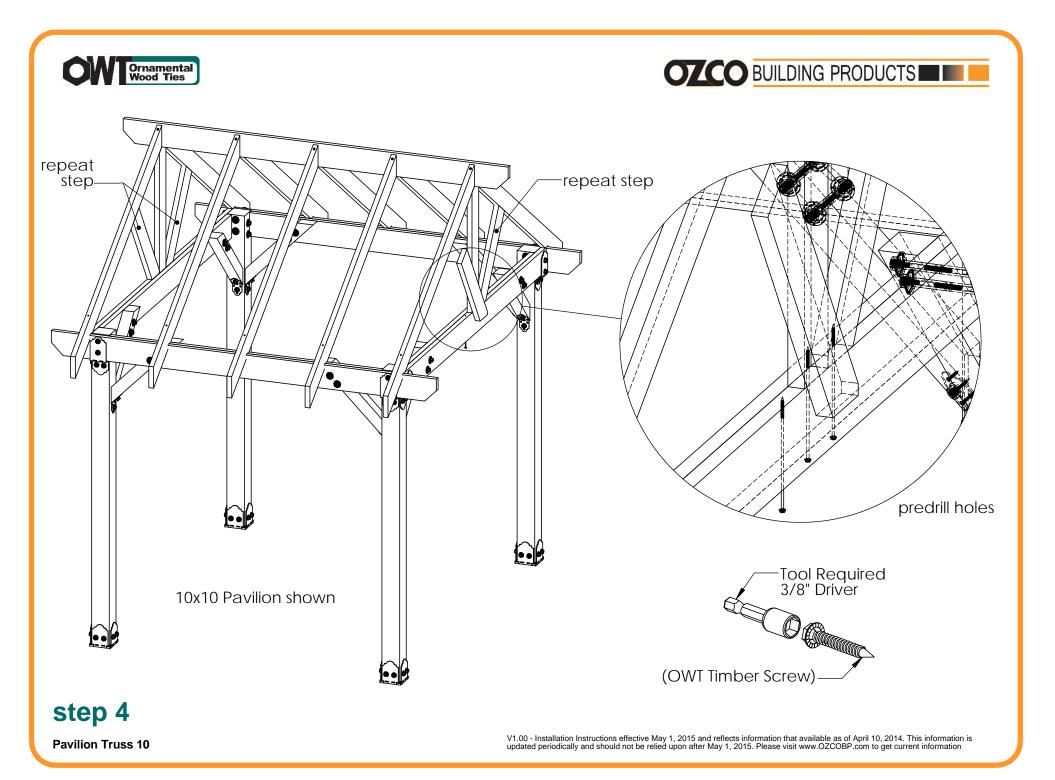

#### OZCO Project #214 - 12x16 Pavilion w 6x6 Posts

Pavilion Beam & Support

Pavilion Truss 10

Pavilion Truss 10

Pavilion Truss 10

# 

Pavilion Truss 10

Pavilion Truss 12