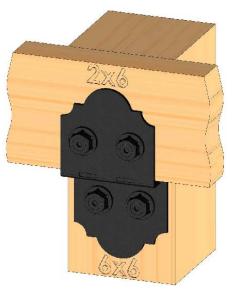

#### step 2 Inside Beams

Pavilion Beam & Support

| ITEM<br>NO. | QTY. | PART<br>NUMBER   | DESCRIPTION                                                |
|-------------|------|------------------|------------------------------------------------------------|
| 1           | 1    | Pavilion<br>Base | OZCO<br>Project #214<br>- 12x16<br>Pavilion w<br>6x6 Posts |
| 2           | 2    | 2x8<br>Board     | 2x8x192.00                                                 |
| 3           | 2    | 2x8<br>Board     | 2x8x141.00                                                 |
| 4           | 2    | 2x8<br>Board     | 2x8x130.00                                                 |
| 5           | 2    | 2x8<br>Board     | 2x8x157.00                                                 |
| 6           | 8    | 4x4 Post         | 4x4x30.00                                                  |
| 7           | 2    | 56668            | 4" Flush<br>Inside 45<br>(FI45-LS-4)                       |
| 8           | 8    | 56650            | OWT Timber<br>Bolt 6-8"                                    |
|             | 0.5  | 56680            | 2" Timber<br>Bolt Heavy<br>Duty Washer<br>(OWT-TBW-2)      |
| 9           | 8    | 56650            | OWT Timber<br>Bolt 6-8"                                    |
|             | 0.25 | 56680            | 2" Timber<br>Bolt Heavy<br>Duty Washer<br>(OWT-TBW-2)      |