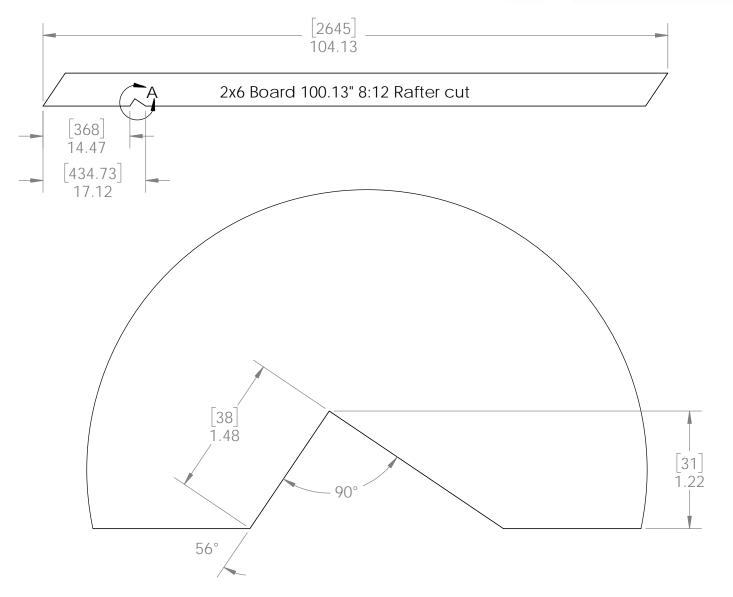

URCHASE CONSTRUCT

**ENJOY** 







OZCO BUILDING PRODUCTS



shown without roofing for clarity

#### OZCO Project #214 - 12x16 Pavilion w 6x6 Posts

**Pavilion Overview** 





V1.00 - Installation Instructions effective May 1, 2015 and reflects information that available as of April 10, 2014. This information is updated periodically and should not be relied upon after May 1, 2015. Please visit www.OZCOBP.com to get current information

DESIGN

PURCHASE CONSTRUCT

# Laredo Sunset

Ironwood



2 great styles same functionality



Laredo Sunset

(566XX series)

ENJOY

lronwood (517XX series) choose your connection lifestyle

both styles available for most products

OV Ornamental Wood Ties



# 12x(length) Pavilion cut list: common to all 12' wide Pavilions

**Pavilion Cutlist 12** 



# 



#### **Birds Foot 1:1 template**

**Pavilion Cutlist 12** 



# 12x(length) Pavilion cut list: 2x8 length wise boards

**Pavilion Cutlist 12** 



#### Site Plan - OZCO Project #214 - 12x16 Pavilion w 6x6 Posts

Pavilion Site Plan



#### **OZCO Project #214 - 12x16 Pavilion w 6x6 Posts ledge**

Pavilion Base





#### step 2 Inside Beams

Pavilion Beam & Support







| ITEM<br>NO. | QTY. | PART<br>NUMBER   | DESCRIPTION                                                |
|-------------|------|------------------|------------------------------------------------------------|
| 1           | 1    | Pavilion<br>Base | OZCO<br>Project #214<br>- 12x16<br>Pavilion w<br>6x6 Posts |
| 2           | 2    | 2x8<br>Board     | 2x8x192.00                                                 |
| 3