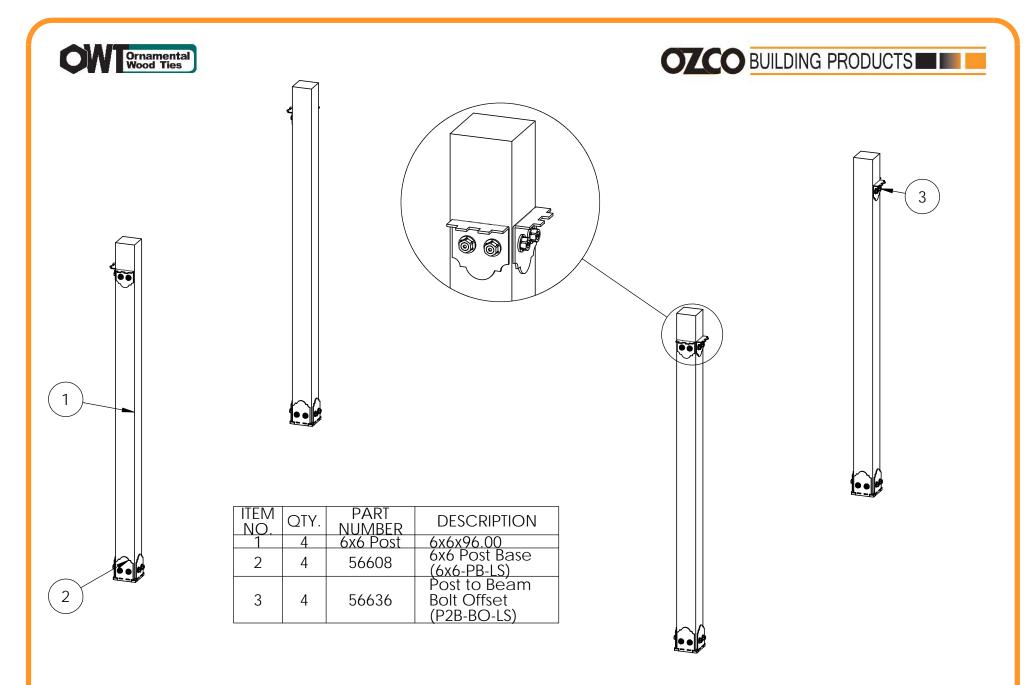

and reflects information that available as of April 10, 2014. This information is updated periodically and should not be relied upon after May 1, 2015. Please visit www.OZCOBP.com to get current information

DESIGN

PURCHASE CONSTRUCT

# Laredo Sunset

Ironwood



2 great styles same functionality



Laredo Sunset

(566XX series)

ENJOY

lronwood (517XX series) choose your connection lifestyle

both styles available for most products

OV Ornamental Wood Ties



# 12x(length) Pavilion cut list: common to all 12' wide Pavilions

**Pavilion Cutlist 12** 



# 



#### **Birds Foot 1:1 template**

**Pavilion Cutlist 12** 



# 12x(length) Pavilion cut list: 2x8 length wise boards

**Pavilion Cutlist 12** 



#### Site Plan - OZCO Project #214 - 12x16 Pavilion w 6x6 Posts

Pavilion Site Plan



#### **OZCO Project #214 - 12x16 Pavilion w 6x6 Posts ledge**

Pavilion Base





#### step 2 Inside Beams

Pavilion Beam & Support







| ITEM<br>NO. | QTY. | PART<br>NUMBER   | DESCRIPTION                                                |
|-------------|------|------------------|------------------------------------------------------------|
| 1           | 1    | Pavilion<br>Base | OZCO<br>Project #214<br>- 12x16<br>Pavilion w<br>6x6 Posts |
| 2           | 2    | 2x8<br>Board     | 2x8x192.00                                                 |
| 3           | 2    | 2x8<br>Board     | 2x8x141.00                                                 |
| 4           | 2    | 2x8<br>Board     | 2x8x130.00                                                 |
| 5           | 2    | 2x8<br>Board     |