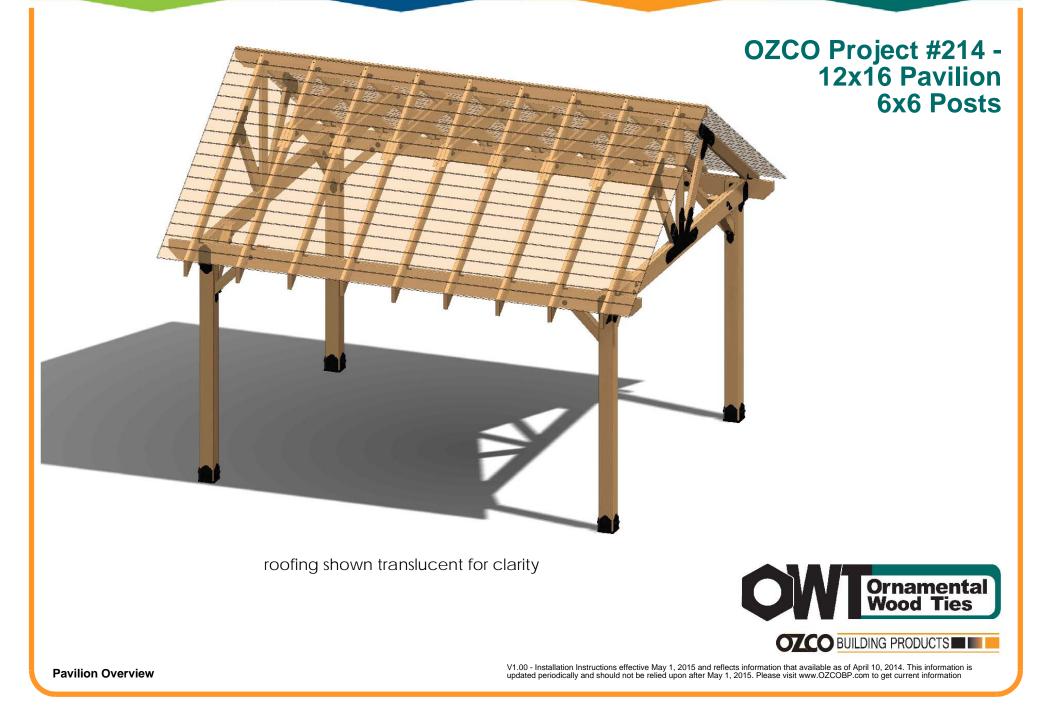

#### OZCO Project #214 - 12x16 Pavilion w 6x6 Posts

**Pavilion Overview** 

V1.00 - Installation Instructions effective May 1, 2015 and reflects information that available as of April 10, 2014. This information is updated periodically and should not be relied upon after May 1, 2015. Please visit www.OZCOBP.com to get current information