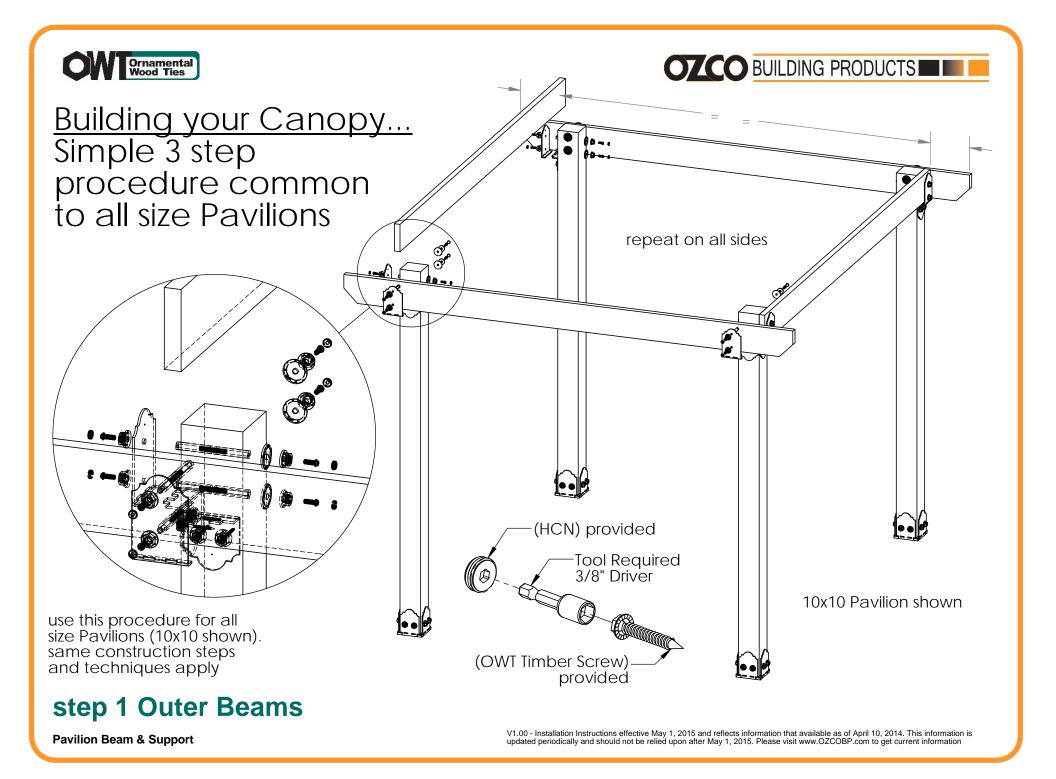

#### step 2 Inside Beams

Pavilion Beam & Support

| ITEM<br>NO. | QTY. | PART<br>NUMBER   | DESCRIPTION                                                |
|-------------|------|------------------|------------------------------------------------------------|
| 1           | 1    | Pavilion<br>Base | OZCO<br>Project #214<br>- 12x16<br>Pavilion w<br>6x6 Posts |
| 2           | 2    | 2x8<br>Board     | 2x8x192.00                                                 |
| 3           | 2    | 2x8<br>Board     | 2x8x141.00                                                 |
| 4           | 2    | 2x8<br>Board     | 2x8x130.00                                                 |
| 5           | 2    | 2x8<br>Board     | 2x8x157.00                                                 |
| 6           | 8    | 4x4 Post         | 4x4x30.00                                                  |
| 7           | 2    | 56668            | 4" Flush<br>Inside 45<br>(FI45-LS-4)                       |
| 8           | 8    | 56650            | OWT Timber<br>Bolt 6-8"                                    |
|             | 0.5  | 56680            | 2" Timber<br>Bolt Heavy<br>Duty Washer<br>(OWT-TBW-2)      |
| 9           | 8    | 56650            | OWT Timber<br>Bolt 6-8"                                    |
|             | 0.25 | 56680            | 2" Timber<br>Bolt Heavy<br>Duty Washer<br>(OWT-TBW-2)      |