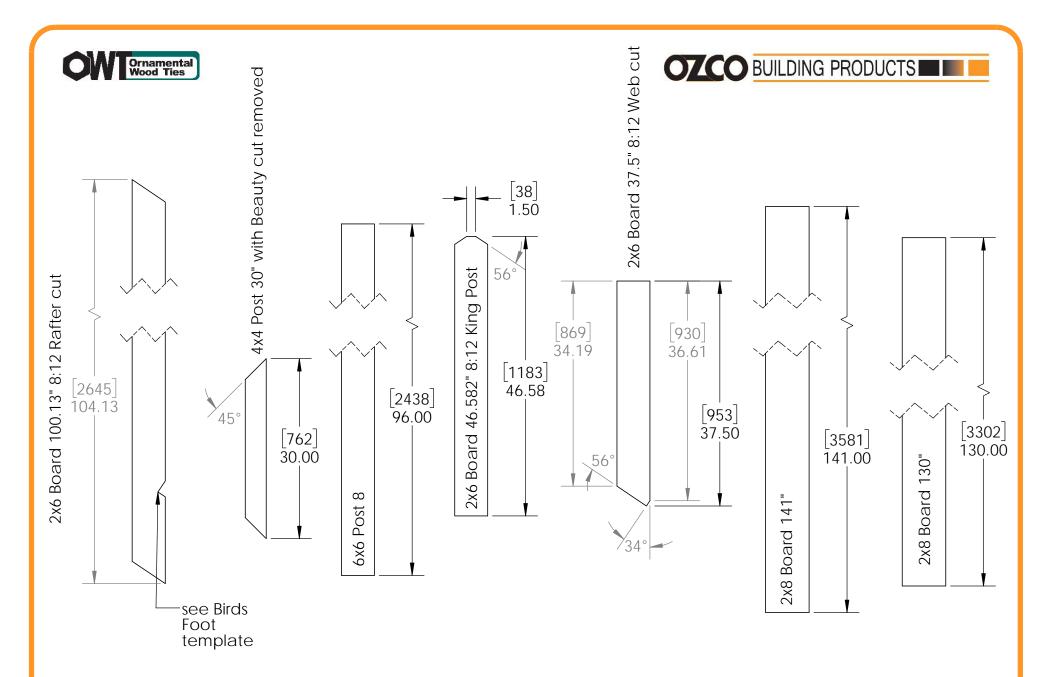

# 12x(length) Pavilion cut list: common to all 12' wide Pavilions

**Pavilion Cutlist 12** 

#### **Birds Foot 1:1 template**

**Pavilion Cutlist 12** 

# 12x(length) Pavilion cut list: 2x8 length wise boards

**Pavilion Cutlist 12** 