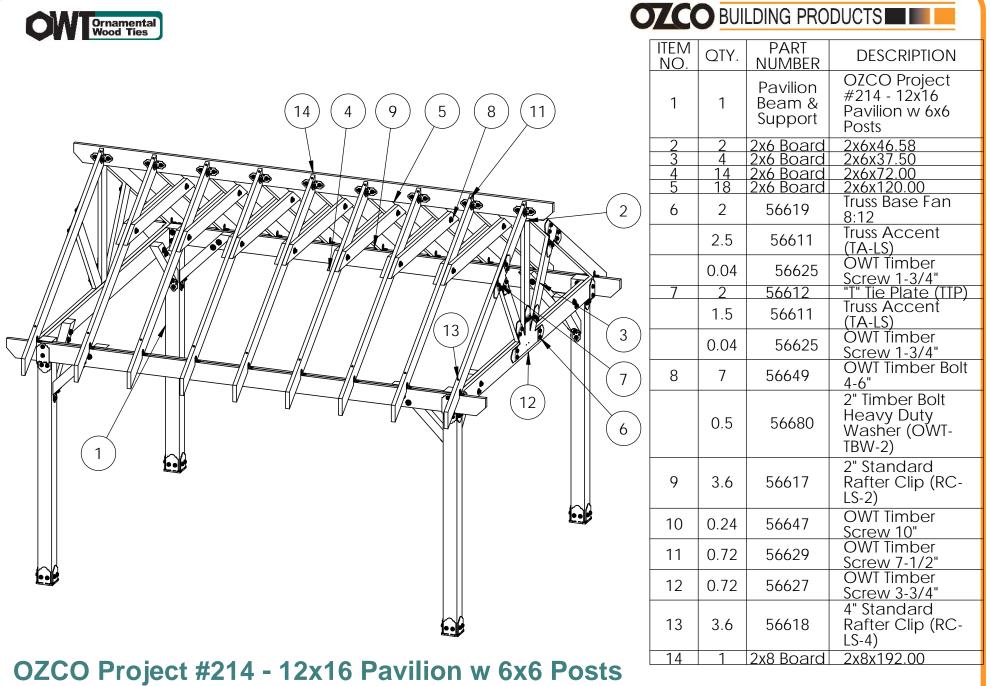

#### OZCO Project #214 - 12x16 Pavilion w 6x6 Posts

**Pavilion Overview** 

V1.00 - Installation Instructions effective May 1, 2015 and reflects information that available as of April 10, 2014. This information is updated periodically and should not be relied upon after May 1, 2015. Please visit www.OZCOBP.com to get current information