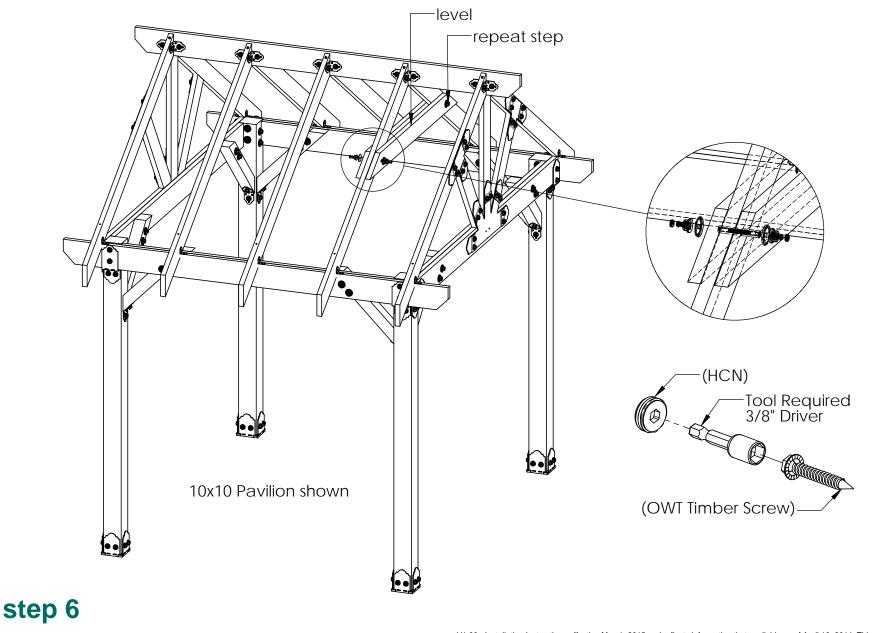

#### OZCO Project #214 - 12x16 Pavilion w 6x6 Posts

Pavilion Beam & Support

Pavilion Truss 10

Pavilion Truss 10

Pavilion Truss 10

# 

Pavilion Truss 10

Pavilion Truss 12