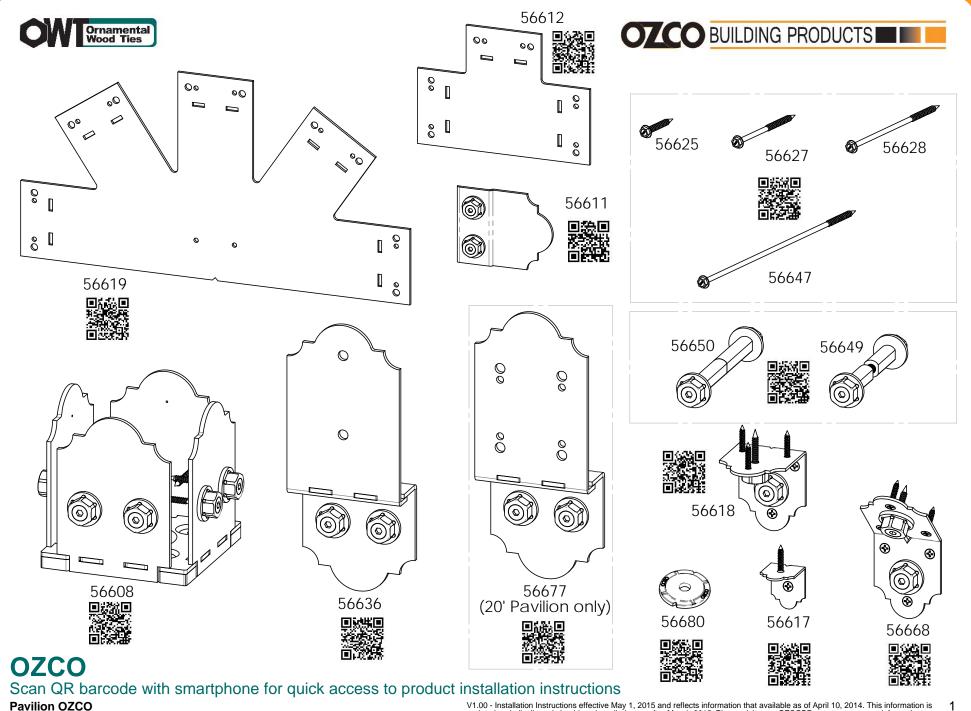

# 12x(length) Pavilion cut list: common to all 12' wide Pavilions

**Pavilion Cutlist 12** 

# 12x(length) Pavilion cut list: 2x8 length wise boards

**Pavilion Cutlist 12** 