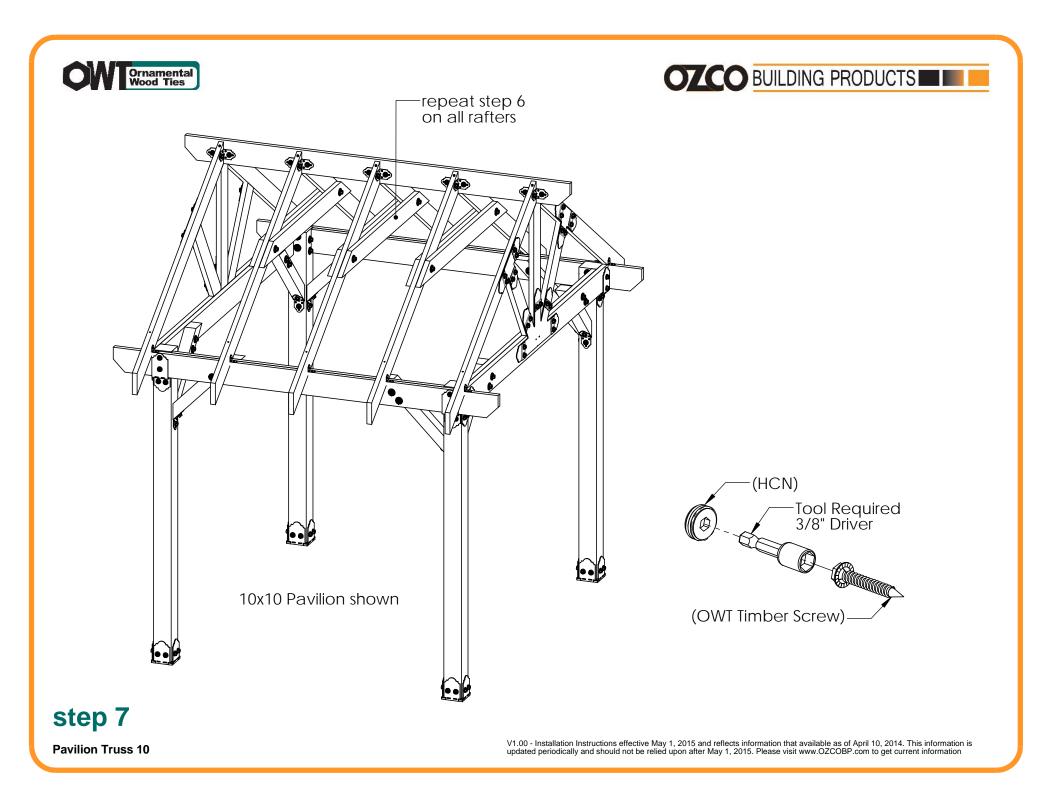

#### OZCO Project #214 - 12x16 Pavilion w 6x6 Posts

Pavilion Beam & Support

Pavilion Truss 10

Pavilion Truss 10

Pavilion Truss 10

# 

Pavilion Truss 10

Pavilion Truss 12