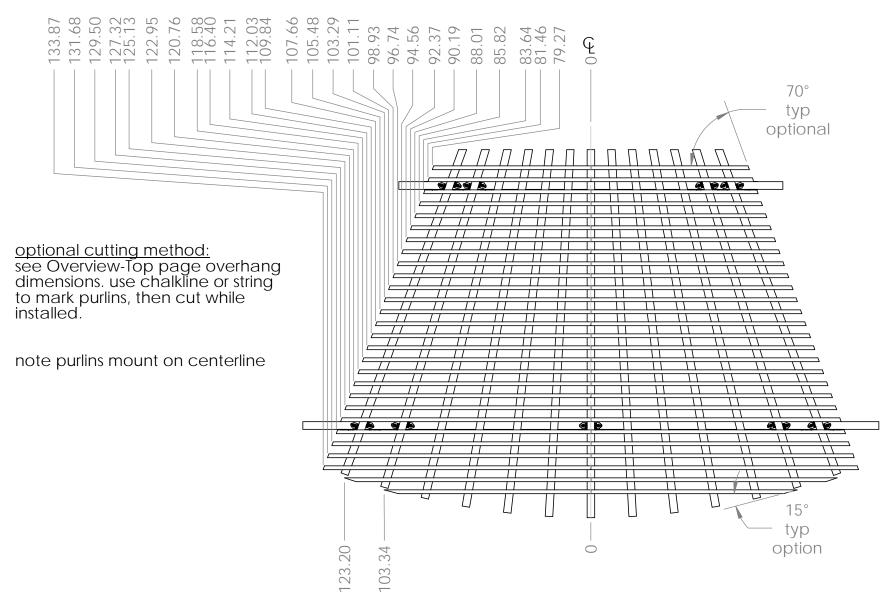

4" Standard Rafter Clip (RC-LS-4) |
| 8    | 56645       | Truss Base Fan-T (TBF-T)          |
|      |             |                                   |
| 5    | 4x6x8L      | 4x6x8                             |
| 2    | 4x8x12L     | 4x8x12                            |
| 2    | 4x4x10L     | 4x4x10                            |
| 1    | 4x8x16L     | 4x8x16                            |
| 13   | 4x6x16L     | 4x6x16                            |
| 56   | 2x2x12L     | 2x2x12                            |

### **Material List**































- How To Draw an Arc Cutline:
  locate center of arc and mark with push pin
  attach string to push pin and pencil as shown
  mark cutline
- cut with appropriate saw



#### **How To Draw an Arc Cutline**



#### **Cutlist-Rafters**







#### **Cutlist-Purlins**



OZCO Project #378 - Patio Pergola Five 4x6 Posts







# if site is not level, see Ozco Site Leveling instruction







# step 1





step 3













# step 5

## lan's Concept



**lan's Concept** 

V2.00 - Installation Instructions, Specifications and Project Plans are effective 6/14/2017 . This information is updated periodically and should not be relied upon after 2 years from 6/14/2017 . Please visit OZCOBP.com to get current information.

OTCO BUILDING PRODUCTS

























multiple cuts approximately 1/4" apart to mark



remove pieces





mark ledge location



set saw cut depth; start cuts 1/4" from top

### **Dato cut details**