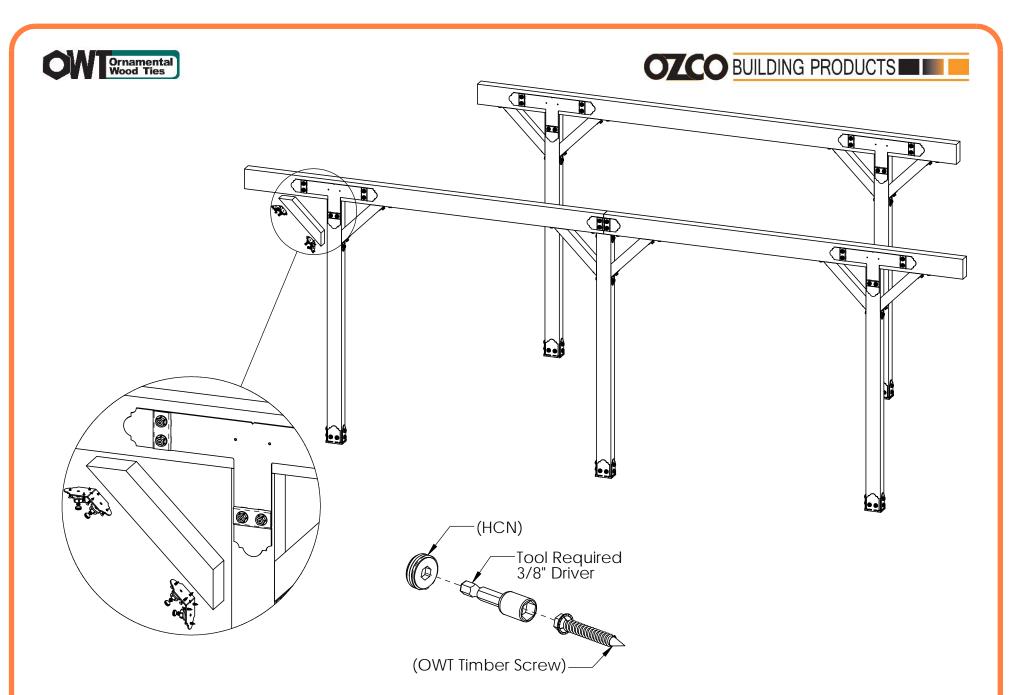

x6x8L      | 4x6x8                             |
| 2    | 4x8x12L     | 4x8x12                            |
| 2    | 4x4x10L     | 4x4x10                            |
| 1    | 4x8x16L     | 4x8x16                            |
| 13   | 4x6x16L     | 4x6x16                            |
| 56   | 2x2x12L     | 2x2x12                            |

### **Material List**































- How To Draw an Arc Cutline:
  locate center of arc and mark with push pin
  attach string to push pin and pencil as shown
  mark cutline
- cut with appropriate saw



#### **How To Draw an Arc Cutline**



#### **Cutlist-Rafters**







#### **Cutlist-Purlins**



OZCO Project #378 - Patio Pergola Five 4x6 Posts







# if site is not level, see Ozco Site Leveling instruction







# step 1





step 3













# step 5

## lan's Concept



**lan's Concept** 

V2.00 - Installation Instructions, Specifications and Project Plans are effective 6/14/2017 . This information is updated periodically and should not be relied upon after 2 years from 6/14/2017 . Please visit OZCOBP.com to get current information.

OTCO BUILDING PRODUCTS

























multiple cuts approximately 1/4" apart to mark



remove pieces





mark ledge location



set saw cut depth; start cuts 1/4" from top

### **Dato cut details**