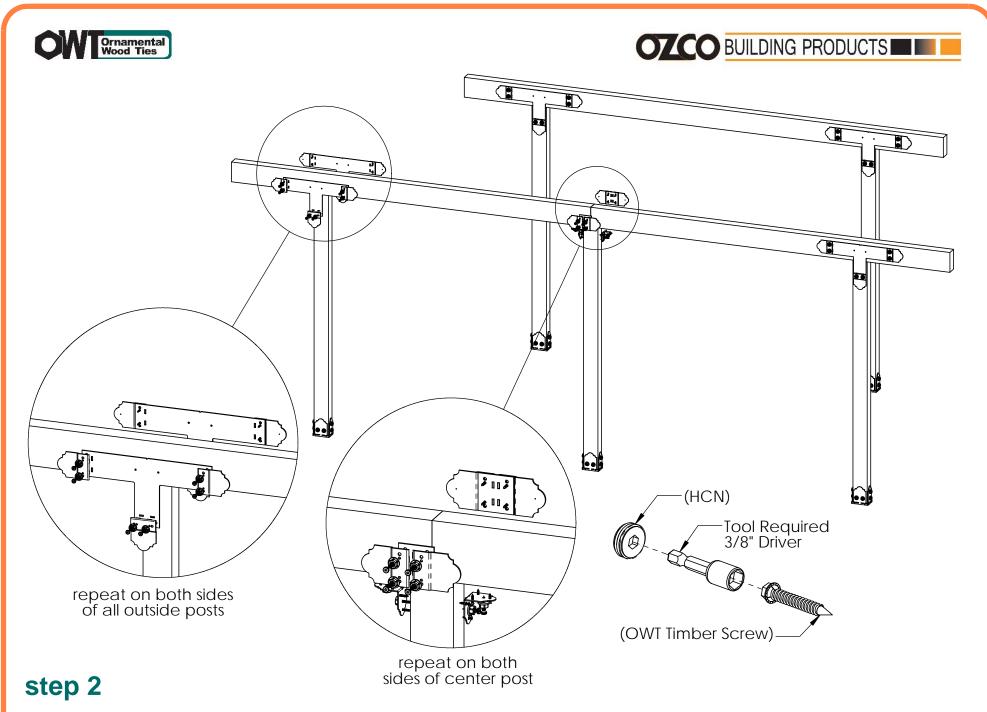

4x6x8L      | 4x6x8                             |
| 2    | 4x8x12L     | 4x8x12                            |
| 2    | 4x4x10L     | 4x4x10                            |
| 1    | 4x8x16L     | 4x8x16                            |
| 13   | 4x6x16L     | 4x6x16                            |
| 56   | 2x2x12L     | 2x2x12                            |

### **Material List**































- How To Draw an Arc Cutline:
  locate center of arc and mark with push pin
  attach string to push pin and pencil as shown
  mark cutline
- cut with appropriate saw



#### **How To Draw an Arc Cutline**



#### **Cutlist-Rafters**







#### **Cutlist-Purlins**



OZCO Project #378 - Patio Pergola Five 4x6 Posts







# if site is not level, see Ozco Site Leveling instruction







# step 1





step 3













# step 5

## lan's Concept



**lan's Concept** 

V2.00 - Installation Instructions, Specifications and Project Plans are effective 6/14/2017 . This information is updated periodically and should not be relied upon after 2 years from 6/14/2017 . Please visit OZCOBP.com to get current information.

OTCO BUILDING PRODUCTS

























multiple cuts approximately 1/4" apart to mark



remove pieces





mark ledge location



set saw cut depth; start cuts 1/4" from top

### **Dato cut details**