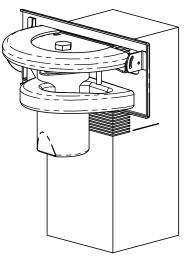

#### **Overview-Front**

# **Overview-Top**

# **Overview-Right**

| ITEM<br>NO. | QTY. | PART<br>NUMBER          | DESCRIPTION                             |
|-------------|------|-------------------------|-----------------------------------------|
| 1           | 5    | 56608                   | 4x6 Post<br>Base                        |
| 2           | 5    | 4x6<br>Cedar<br>Board   | 4x6x96.00                               |
| 3           | 3.7  | 56618                   | 4" Standard<br>Rafter Clip<br>(RC-LS-4) |
| 4           | 1    | 56613                   | Butt Joint<br>_Flush (BJF)              |
|             | 1    | 56611                   | Truss Accent<br>(TA-LS)                 |
|             | 0.08 | 56625                   | OWT Timber<br>Screw 1-3/4"              |
| 5           | 8    | 56645                   | Truss Base<br>Fan-T (TBF-T)             |
|             | 1.5  | 56611                   | Truss Accent<br>(TA-LS)                 |
|             | 0.08 | 56625                   | OWT Timber<br>Screw 1-3/4"<br>4" Flush  |
| 6           | 5    | 56668                   | 4" Flush<br>Inside 45<br>(FI45-LS-4)    |
| 7           | 2    | 4x8<br>Cedar<br>Board   | 4x8x144.00                              |
| 8           | 10   | 4x4<br>Cedar<br>Support | 4x4x24.00                               |
| 9           | 1    | 4x8<br>Cedar<br>Board   | 4x8x192.00                              |
| 10          | 56   | 2x2<br>Cedar<br>Board   | 2x2x144.00                              |
| 11          | 13   | 4x6<br>Cedar<br>Board   | 4x6x192.00                              |