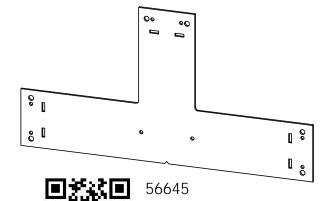

# **Overview-Right**

| ITEM<br>NO. | QTY. | PART<br>NUMBER          | DESCRIPTION                             |
|-------------|------|-------------------------|-----------------------------------------|
| 1           | 5    | 56608                   | 4x6 Post<br>Base                        |
| 2           | 5    | 4x6<br>Cedar<br>Board   | 4x6x96.00                               |
| 3           | 3.7  | 56618                   | 4" Standard<br>Rafter Clip<br>(RC-LS-4) |
| 4           | 1    | 56613                   | Butt Joint<br>_Flush (BJF)              |
|             | 1    | 56611                   | Truss Accent<br>(TA-LS)                 |
|             | 0.08 | 56625                   | OWT Timber<br>Screw 1-3/4"              |
| 5           | 8    | 56645                   | Truss Base<br>Fan-T (TBF-T)             |
|             | 1.5  | 56611                   | Truss Accent<br>(TA-LS)                 |
|             | 0.08 | 56625                   | OWT Timber<br>Screw 1-3/4"<br>4" Flush  |
| 6           | 5    | 56668                   | 4" Flush<br>Inside 45<br>(FI45-LS-4)    |
| 7           | 2    | 4x8<br>Cedar<br>Board   | 4x8x144.00                              |
| 8           | 10   | 4x4<br>Cedar<br>Support | 4x4x24.00                               |
| 9           | 1    | 4x8<br>Cedar<br>Board   | 4x8x192.00                              |
| 10          | 56   | 2x2<br>Cedar<br>Board   | 2x2x144.00                              |
| 11          | 13   | 4x6<br>Cedar<br>Board   | 4x6x192.00                              |