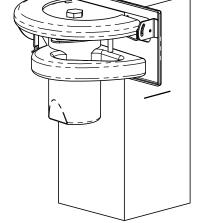

with push pin
  attach string to push pin and pencil as shown
  mark cutline
- cut with appropriate saw



#### **How To Draw an Arc Cutline**



#### **Cutlist-Rafters**







#### **Cutlist-Purlins**



OZCO Project #378 - Patio Pergola Five 4x6 Posts







# if site is not level, see Ozco Site Leveling instruction







# step 1





step 3













# step 5

## lan's Concept



**lan's Concept** 

V2.00 - Installation Instructions, Specifications and Project Plans are effective 6/14/2017 . This information is updated periodically and should not be relied upon after 2 years from 6/14/2017 . Please visit OZCOBP.com to get current information.

OTCO BUILDING PRODUCTS

























multiple cuts approximately 1/4" apart to mark



remove pieces





mark ledge location



set saw cut depth; start cuts 1/4" from top

### **Dato cut details**