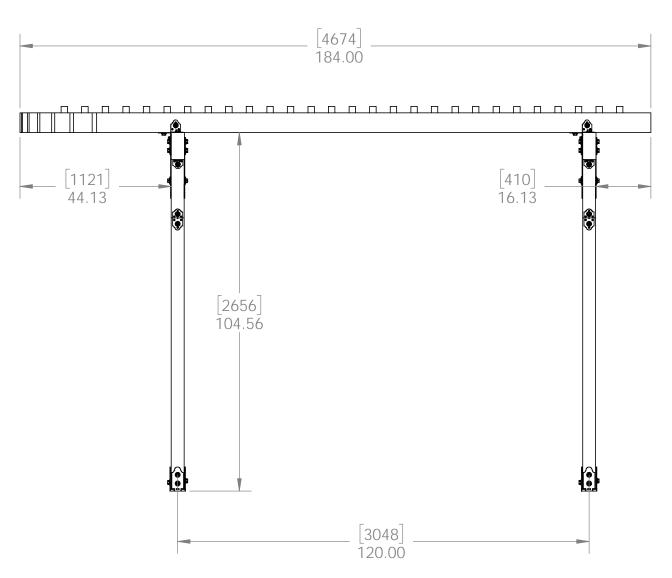

# **Overview-Right**

| ITEM<br>NO. | QTY. | PART<br>NUMBER          | DESCRIPTION                             |
|-------------|------|-------------------------|-----------------------------------------|
| 1           | 5    | 56608                   | 4x6 Post<br>Base                        |
| 2           | 5    | 4x6<br>Cedar<br>Board   | 4x6x96.00                               |
| 3           | 3.7  | 56618                   | 4" Standard<br>Rafter Clip<br>(RC-LS-4) |
| 4           | 1    | 56613                   | Butt Joint<br>_Flush (BJF)              |
|             | 1    | 56611                   | Truss Accent<br>(TA-LS)                 |
|             | 0.08 | 56625                   | OWT Timber<br>Screw 1-3/4"              |
| 5           | 8    | 56645                   | Truss Base<br>Fan-T (TBF-T)             |
|             | 1.5  | 56611                   | Truss Accent<br>(TA-LS)                 |
|             | 0.08 | 56625                   | OWT Timber<br>Screw 1-3/4"<br>4" Flush  |
| 6           | 5    | 56668                   | 4" Flush<br>Inside 45<br>(FI45-LS-4)    |
| 7           | 2    | 4x8<br>Cedar<br>Board   | 4x8x144.00                              |
| 8           | 10   | 4x4<br>Cedar<br>Support | 4x4x24.00                               |
| 9           | 1    | 4x8<br>Cedar<br>Board   | 4x8x192.00                              |
| 10          | 56   | 2x2<br>Cedar<br>Board   | 2x2x144.00                              |
| 11          | 13   | 4x6<br>Cedar<br>Board   | 4x6x192.00                              |