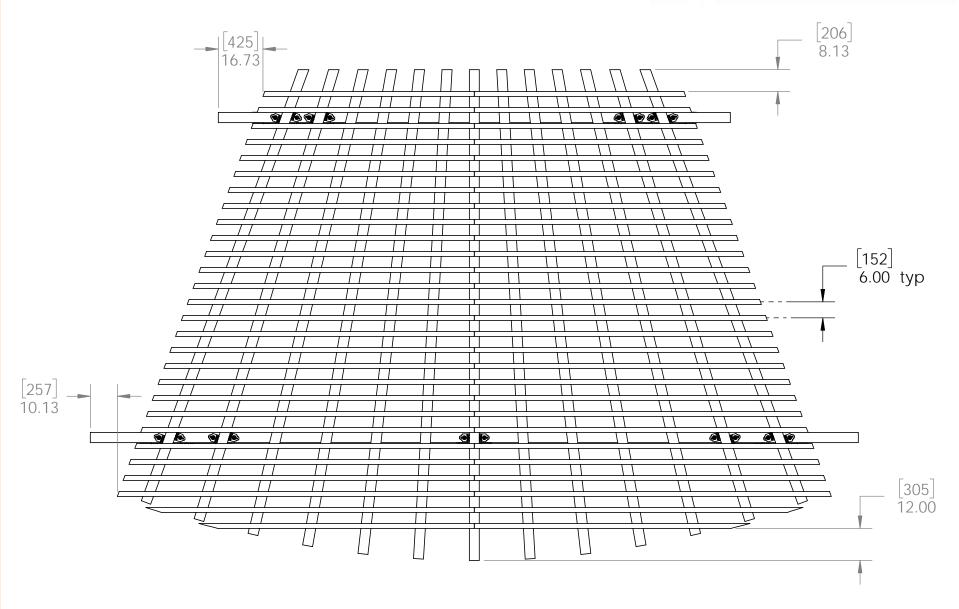

OZCO Project #378 -Patio Pergola Five 4x6 Posts















#### **Overview-Front**







# **Overview-Top**





# **Overview-Right**







| ITEM<br>NO. | QTY. | PART<br>NUMBER          | DESCRIPTION                             |
|-------------|------|-------------------------|-----------------------------------------|
| 1           | 5    | 56608                   | 4x6 Post<br>Base                        |
| 2           | 5    | 4x6<br>Cedar<br>Board   | 4x6x96.00                               |
| 3           | 3.7  | 56618                   | 4" Standard<br>Rafter Clip<br>(RC-LS-4) |
| 4           | 1    | 56613                   | Butt Joint<br>_Flush (BJF)              |
|             | 1    | 56611                   | Truss Accent<br>(TA-LS)                 |
|             | 0.08 | 56625                   | OWT Timber<br>Screw 1-3/4"              |
| 5           | 8