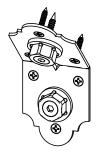

#### **Bill of Material**

| QTY. | PART NUMBER | DESCRIPTION                       |
|------|-------------|-----------------------------------|
| 5    | 56608       | 4x6 Post Base                     |
| 5    | 56668       | 4" Flush Inside 45 (FI45-LS-4)    |
| 1    | 56613       | Butt Joint Flush (BJF)            |
| 13   | 56611       | Truss Accent (TA-LS)              |
| 3    | 56625       | OWI Timber Screw 1-3/4"           |
| 4    | 56618       | 4" Standard Rafter Clip (RC-LS-4) |
| 8    | 56645       | Truss Base Fan-T (TBF-T)          |
|      |             |                                   |
| 5    | 4x6x8L      | 4x6x8                             |
| 2    | 4x8x12L     | 4x8x12                            |
| 2    | 4x4x10L     | 4x4x10                            |
| 1    | 4x8x16L     | 4x8x16                            |
| 13   | 4x6x16L     | 4x6x16                            |
| 56   | 2x2x12L     | 2x2x12                            |