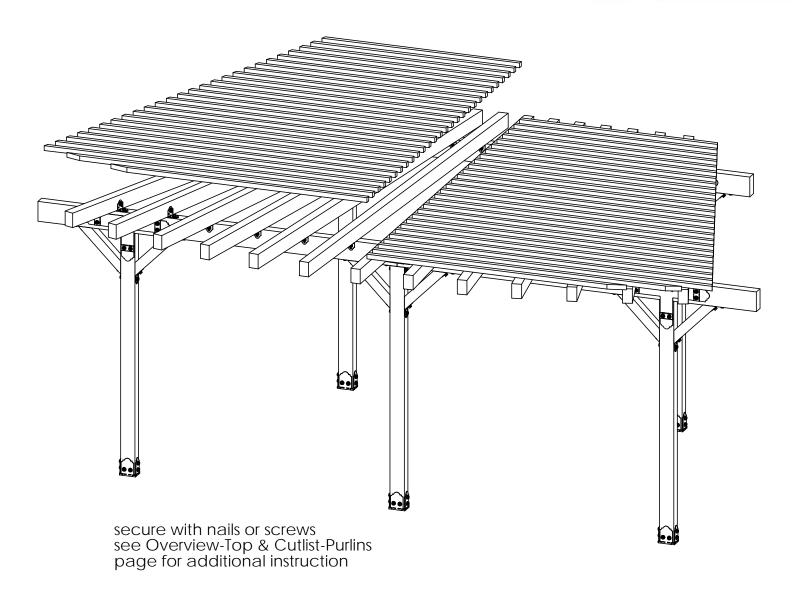

|
| 2    | 4x8x12L     | 4x8x12                            |
| 2    | 4x4x10L     | 4x4x10                            |
| 1    | 4x8x16L     | 4x8x16                            |
| 13   | 4x6x16L     | 4x6x16                            |
| 56   | 2x2x12L     | 2x2x12                            |

### **Material List**































- How To Draw an Arc Cutline:
  locate center of arc and mark with push pin
  attach string to push pin and pencil as shown
  mark cutline
- cut with appropriate saw



#### **How To Draw an Arc Cutline**



#### **Cutlist-Rafters**







#### **Cutlist-Purlins**



OZCO Project #378 - Patio Pergola Five 4x6 Posts







# if site is not level, see Ozco Site Leveling instruction







# step 1





step 3













# step 5

## lan's Concept



**lan's Concept** 

V2.00 - Installation Instructions, Specifications and Project Plans are effective 6/14/2017 . This information is updated periodically and should not be relied upon after 2 years from 6/14/2017 . Please visit OZCOBP.com to get current information.

OTCO BUILDING PRODUCTS

























multiple cuts approximately 1/4" apart to mark



remove pieces





mark ledge location



set saw cut depth; start cuts 1/4" from top

### **Dato cut details**