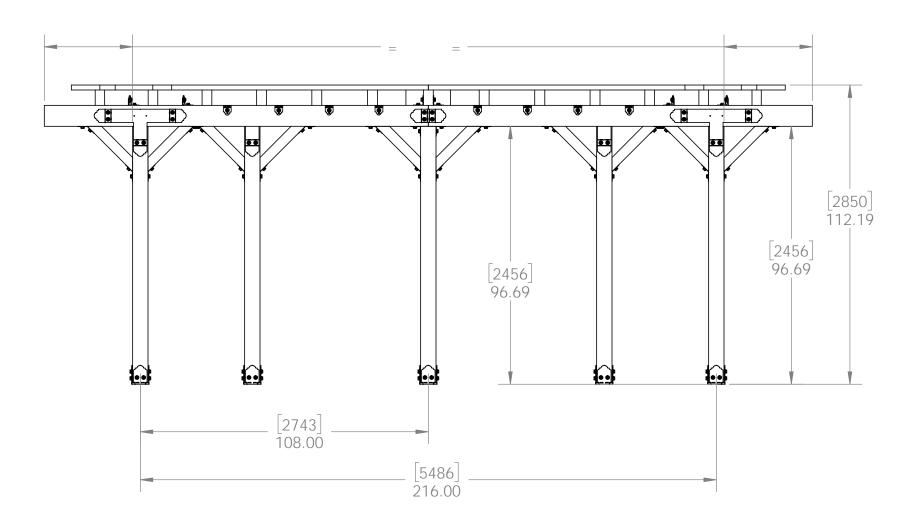

OZCO Project #378 -Patio Pergola Five 4x6 Posts















#### **Overview-Front**







# **Overview-Top**





# **Overview-Right**







| ITEM<br>NO. | QTY. | PART<br>NUMBER          | DESCRIPTION                             |
|-------------|------|-------------------------|-----------------------------------------|
| 1           | 5    | 56608                   | 4x6 Post<br>Base                        |
| 2           | 5    | 4x6<br>Cedar<br>Board   | 4x6x96.00                               |
| 3           | 3.7  | 56618                   | 4" Standard<br>Rafter Clip<br>(RC-LS-4) |
| 4           | 1    | 56613                   | Butt Joint<br>_Flush (BJF)              |
|             | 1    | 56611                   | Truss Accent<br>(TA-LS)                 |
|             | 0.08 | 56625                   | OWT Timber<br>Screw 1-3/4"