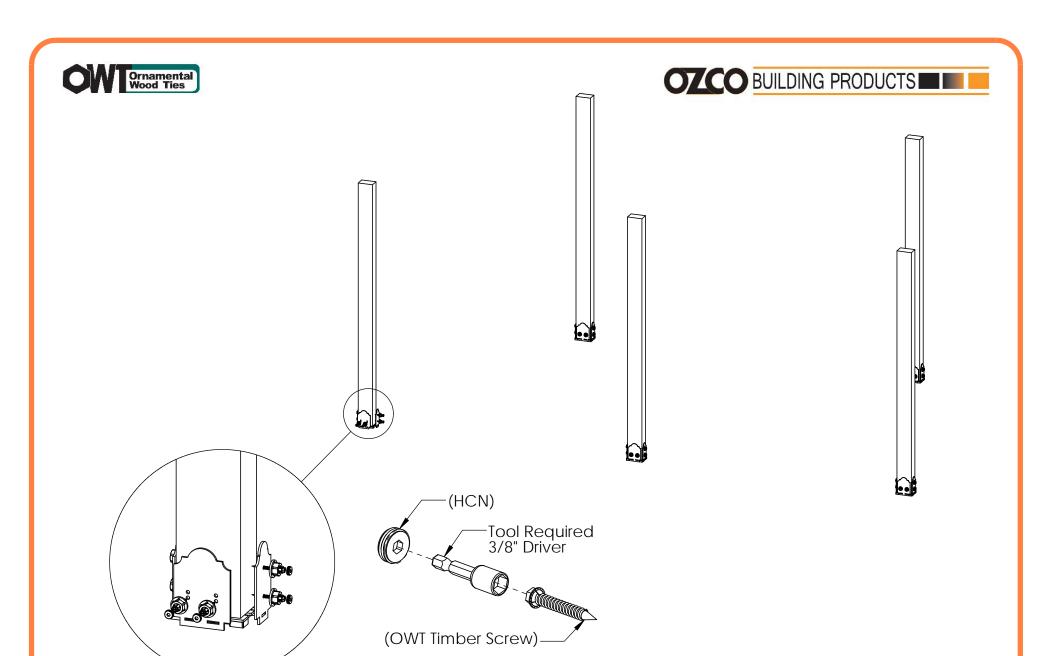

|
| 5    | 4x6x8L      | 4x6x8                             |
| 2    | 4x8x12L     | 4x8x12                            |
| 2    | 4x4x10L     | 4x4x10                            |
| 1    | 4x8x16L     | 4x8x16                            |
| 13   | 4x6x16L     | 4x6x16                            |
| 56   | 2x2x12L     | 2x2x12                            |

### **Material List**































- How To Draw an Arc Cutline:
  locate center of arc and mark with push pin
  attach string to push pin and pencil as shown
  mark cutline
- cut with appropriate saw



#### **How To Draw an Arc Cutline**



#### **Cutlist-Rafters**







#### **Cutlist-Purlins**



OZCO Project #378 - Patio Pergola Five 4x6 Posts







# if site is not level, see Ozco Site Leveling instruction







# step 1





step 3













# step 5

## lan's Concept



**lan's Concept** 

V2.00 - Installation Instructions, Specifications and Project Plans are effective 6/14/2017 . This information is updated periodically and should not be relied upon after 2 years from 6/14/2017 . Please visit OZCOBP.com to get current information.

OTCO BUILDING PRODUCTS

























multiple cuts approximately 1/4" apart to mark



remove pieces





mark ledge location



set saw cut depth; start cuts 1/4" from top

### **Dato cut details**