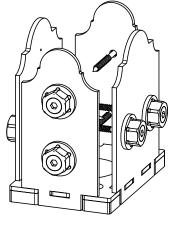

| 56668       | 4" Flush Inside 45 (FI45-LS-4)    |
| 1    | 56613       | Butt Joint Flush (BJF)            |
| 13   | 56611       | Truss Accent (TA-LS)              |
| 3    | 56625       | OWI Timber Screw 1-3/4"           |
| 4    | 56618       | 4" Standard Rafter Clip (RC-LS-4) |
| 8    | 56645       | Truss Base Fan-T (TBF-T)          |
|      |             |                                   |
| 5    | 4x6x8L      | 4x6x8                             |
| 2    | 4x8x12L     | 4x8x12                            |
| 2    | 4x4x10L     | 4x4x10                            |
| 1    | 4x8x16L     | 4x8x16                            |
| 13   | 4x6x16L     | 4x6x16                            |
| 56   | 2x2x12L     | 2x2x12                            |

### **Material List**































- How To Draw an Arc Cutline:
  locate center of arc and mark with push pin
  attach string to push pin and pencil as shown
  mark cutline
- cut with appropriate saw



#### **How To Draw an Arc Cutline**



#### **Cutlist-Rafters**







#### **Cutlist-Purlins**



OZCO Project #378 - Patio Pergola Five 4x6 Posts







# if site is not level, see Ozco Site Leveling instruction







# step 1





step 3













# step 5

## lan's Concept



**lan's Concept** 

V2.00 - Installation Instructions, Specifications and Project Plans are effective 6/14/2017 . This information is updated periodically and should not be relied upon after 2 years from 6/14/2017 . Please visit OZCOBP.com to get current information.

OTCO BUILDING PRODUCTS

























multiple cu