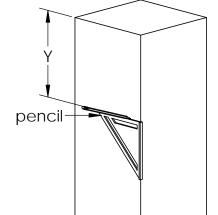

### **Material List**

- How To Draw an Arc Cutline:
  locate center of arc and mark with push pin
  attach string to push pin and pencil as shown
  mark cutline
- cut with appropriate saw

#### **How To Draw an Arc Cutline**