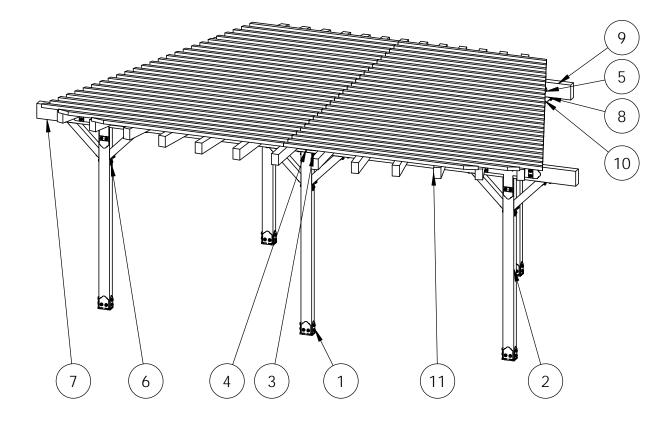

#### **Overview-Front**

# **Overview-Right**

| ITEM<br>NO. | QTY. | PART<br>NUMBER          | DESCRIPTION                             |
|-------------|------|-------------------------|-----------------------------------------|
| 1           | 5    | 56608                   | 4x6 Post<br>Base                        |
| 2           | 5    | 4x6<br>Cedar<br>Board   | 4x6x96.00                               |
| 3           | 3.7  | 56618                   | 4" Standard<br>Rafter Clip<br>(RC-LS-4) |
| 4           | 1    | 56613                   | Butt Joint<br>_Flush (BJF)              |
|             | 1    | 56611                   | Truss Accent<br>(TA-LS)                 |
|             | 0.08 | 56625                   | OWT Timber<br>Screw 1-3/4"              |
| 5           | 8    | 56645                   | Truss Base<br>Fan-T (TBF-T)             |
|             | 1.5  | 56611                   | Truss Accent<br>(TA-LS)                 |
|             | 0.08 | 56625                   | OWT Timber<br>Screw 1-3/4"<br>4" Flush  |
| 6           | 5    | 56668                   | 4" Flush<br>Inside 45<br>(FI45-LS-4)    |
| 7           | 2    | 4x8<br>Cedar<br>Board   | 4x8x144.00                              |
| 8           | 10   | 4x4<br>Cedar<br>Support | 4x4x24.00                               |
| 9           | 1    | 4x8<br>Cedar<br>Board   | 4x8x192.00                              |
| 10          | 56   | 2x2<br>Cedar<br>Board   | 2x2x144.00                              |
| 11          | 13   | 4x6<br>Cedar<br>Board   | 4x6x192.00                              |