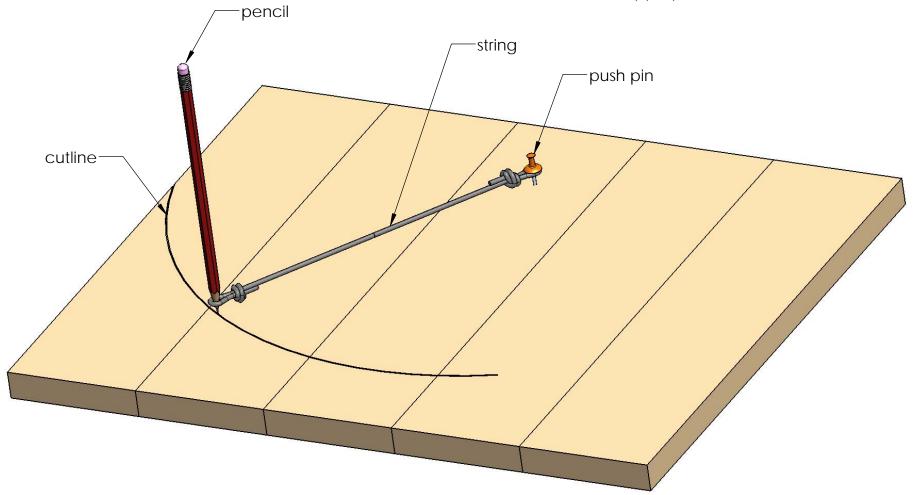

### **Material List**

- How To Draw an Arc Cutline:
  locate center of arc and mark with push pin
  attach string to push pin and pencil as shown
  mark cutline
- cut with appropriate saw

#### **How To Draw an Arc Cutline**