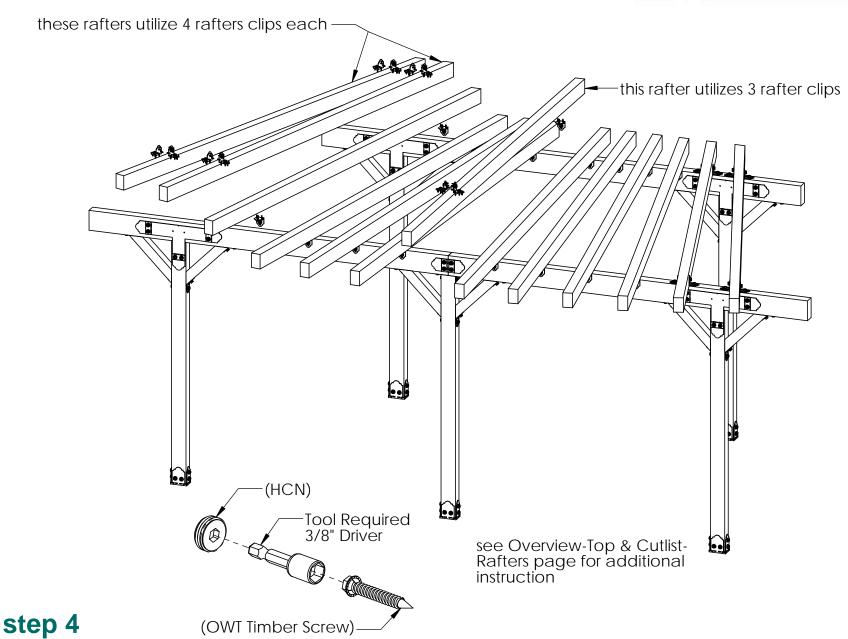

x6x8                             |
| 2    | 4x8x12L     | 4x8x12                            |
| 2    | 4x4x10L     | 4x4x10                            |
| 1    | 4x8x16L     | 4x8x16                            |
| 13   | 4x6x16L     | 4x6x16                            |
| 56   | 2x2x12L     | 2x2x12                            |

### **Material List**































- How To Draw an Arc Cutline:
  locate center of arc and mark with push pin
  attach string to push pin and pencil as shown
  mark cutline
- cut with appropriate saw



#### **How To Draw an Arc Cutline**



#### **Cutlist-Rafters**







#### **Cutlist-Purlins**



OZCO Project #378 - Patio Pergola Five 4x6 Posts







# if site is not level, see Ozco Site Leveling instruction







# step 1





step 3













# step 5

## lan's Concept



**lan's Concept** 

V2.00 - Installation Instructions, Specifications and Project Plans are effective 6/14/2017 . This information is updated periodically and should not be relied upon after 2 years from 6/14/2017 . Please visit OZCOBP.com to get current information.

OTCO BUILDING PRODUCTS

























multiple cuts approximately 1/4" apart to mark



remove pieces





mark ledge location



set saw cut depth; start cuts 1/4" from top

### **Dato cut details**