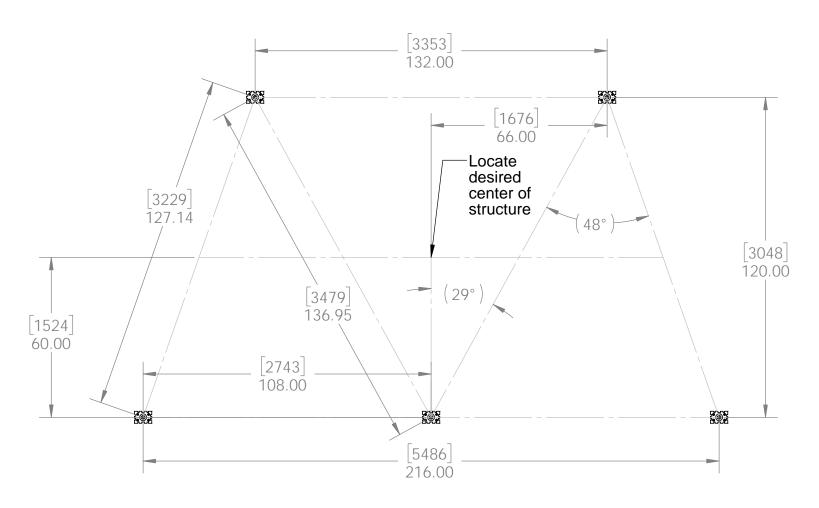

|
|      |             |                                   |
| 5    | 4x6x8L      | 4x6x8                             |
| 2    | 4x8x12L     | 4x8x12                            |
| 2    | 4x4x10L     | 4x4x10                            |
| 1    | 4x8x16L     | 4x8x16                            |
| 13   | 4x6x16L     | 4x6x16                            |
| 56   | 2x2x12L     | 2x2x12                            |

### **Material List**































- How To Draw an Arc Cutline:
  locate center of arc and mark with push pin
  attach string to push pin and pencil as shown
  mark cutline
- cut with appropriate saw



#### **How To Draw an Arc Cutline**



#### **Cutlist-Rafters**







#### **Cutlist-Purlins**



OZCO Project #378 - Patio Pergola Five 4x6 Posts







# if site is not level, see Ozco Site Leveling instruction







# step 1





step 3













# step 5

## lan's Concept



**lan's Concept** 

V2.00 - Installation Instructions, Specifications and Project Plans are effective 6/14/2017 . This information is updated periodically and should not be relied upon after 2 years from 6/14/2017 . Please visit OZCOBP.com to get current information.

OTCO BUILDING PRODUCTS

























multiple cuts approximately 1/4" apart to mark



remove pieces





mark ledge location



set saw cut depth; start cuts 1/4" from top

### **Dato cut details**