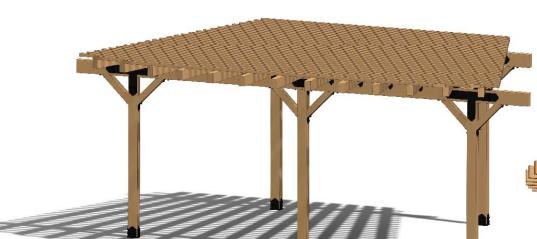

OZCO Project #378 -Patio Pergola Five 4x6 Posts















#### **Overview-Front**







# **Overview-Top**





# **Overview-Right**







| ITEM<br>NO. | QTY. | PART<br>NUMBER          | DESCRIPTION                             |
|-------------|------|-------------------------|-----------------------------------------|
| 1           | 5    | 56608                   | 4x6 Post<br>Base                        |
| 2           | 5    | 4x6<br>Cedar<br>Board   | 4x6x96.00                               |
| 3           | 3.7  | 56618                   | 4" Standard<br>Rafter Clip<br>(RC-LS-4) |
| 4           | 1    | 56613                   | Butt Joint<br>_Flush (BJF)              |
|             | 1    | 56611                   | Truss Accent<br>(TA-LS)                 |
|             |