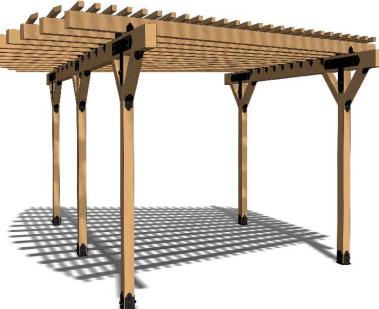

# **Overview-Right**

| ITEM<br>NO. | QTY. | PART<br>NUMBER          | DESCRIPTION                             |
|-------------|------|-------------------------|-----------------------------------------|
| 1           | 5    | 56608                   | 4x6 Post<br>Base                        |
| 2           | 5    | 4x6<br>Cedar<br>Board   | 4x6x96.00                               |
| 3           | 3.7  | 56618                   | 4" Standard<br>Rafter Clip<br>(RC-LS-4) |
| 4           | 1    | 56613                   | Butt Joint<br>_Flush (BJF)              |
|             | 1    | 56611                   | Truss Accent<br>(TA-LS)                 |
|             | 0.08 | 56625                   | OWT Timber<br>Screw 1-3/4"              |
| 5           | 8    | 56645                   | Truss Base<br>Fan-T (TBF-T)             |
|             | 1.5  | 56611                   | Truss Accent<br>(TA-LS)                 |
|             | 0.08 | 56625                   | OWT Timber<br>Screw 1-3/4"<br>4" Flush  |
| 6           | 5    | 56668                   | 4" Flush<br>Inside 45<br>(FI45-LS-4)    |
| 7           | 2    | 4x8<br>Cedar<br>Board   | 4x8x144.00                              |
| 8           | 10   | 4x4<br>Cedar<br>Support | 4x4x24.00                               |
| 9           | 1    | 4x8<br>Cedar<br>Board   | 4x8x192.00                              |
| 10          | 56   | 2x2<br>Cedar<br>Board   | 2x2x144.00                              |
| 11          | 13   | 4x6<br>Cedar<br>Board   | 4x6x192.00                              |

OZCO Project #378 -Patio Pergola Five 4x6 Posts