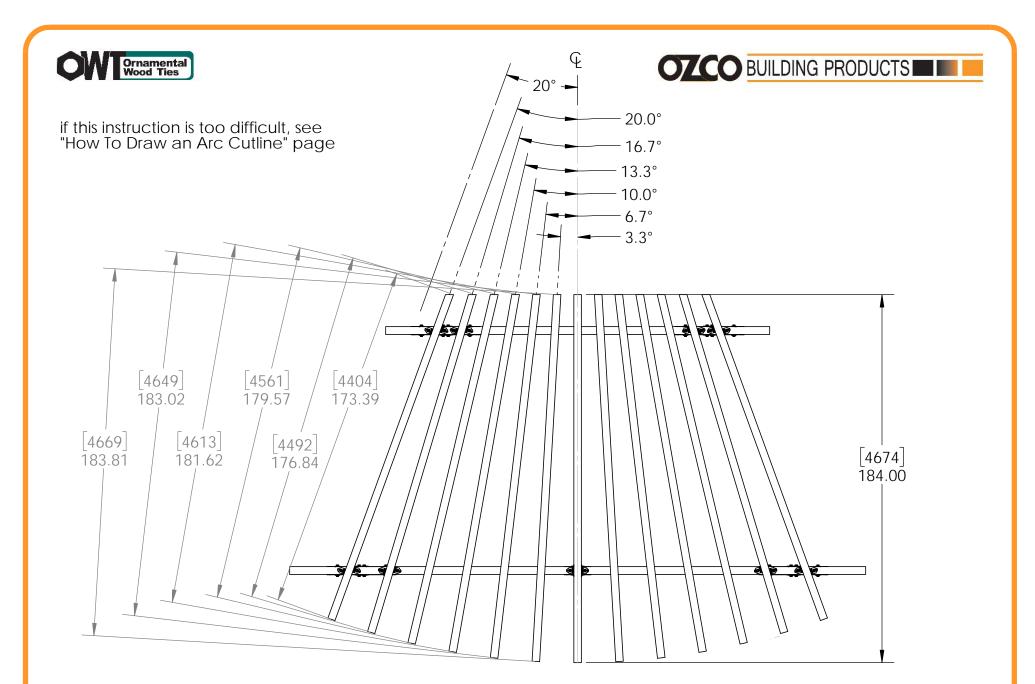

|
| 4    | 56618       | 4" Standard Rafter Clip (RC-LS-4) |
| 8    | 56645       | Truss Base Fan-T (TBF-T)          |
|      |             |                                   |
| 5    | 4x6x8L      | 4x6x8                             |
| 2    | 4x8x12L     | 4x8x12                            |
| 2    | 4x4x10L     | 4x4x10                            |
| 1    | 4x8x16L     | 4x8x16                            |
| 13   | 4x6x16L     | 4x6x16                            |
| 56   | 2x2x12L     | 2x2x12                            |

### **Material List**































- How To Draw an Arc Cutline:
  locate center of arc and mark with push pin
  attach string to push pin and pencil as shown
  mark cutline
- cut with appropriate saw



#### **How To Draw an Arc Cutline**



#### **Cutlist-Rafters**







#### **Cutlist-Purlins**



OZCO Project #378 - Patio Pergola Five 4x6 Posts







# if site is not level, see Ozco Site Leveling instruction







# step 1





step 3













# step 5

## lan's Concept



**lan's Concept** 

V2.00 - Installation Instructions, Specifications and Project Plans are effective 6/14/2017 . This information is updated periodically and should not be relied upon after 2 years from 6/14/2017 . Please visit OZCOBP.com to get current information.

OTCO BUILDING PRODUCTS

























multiple cuts approximately 1/4" apart to mark



remove pieces





mark ledge location



set saw cut depth; start cuts 1/4" from top

### **Dato cut details**