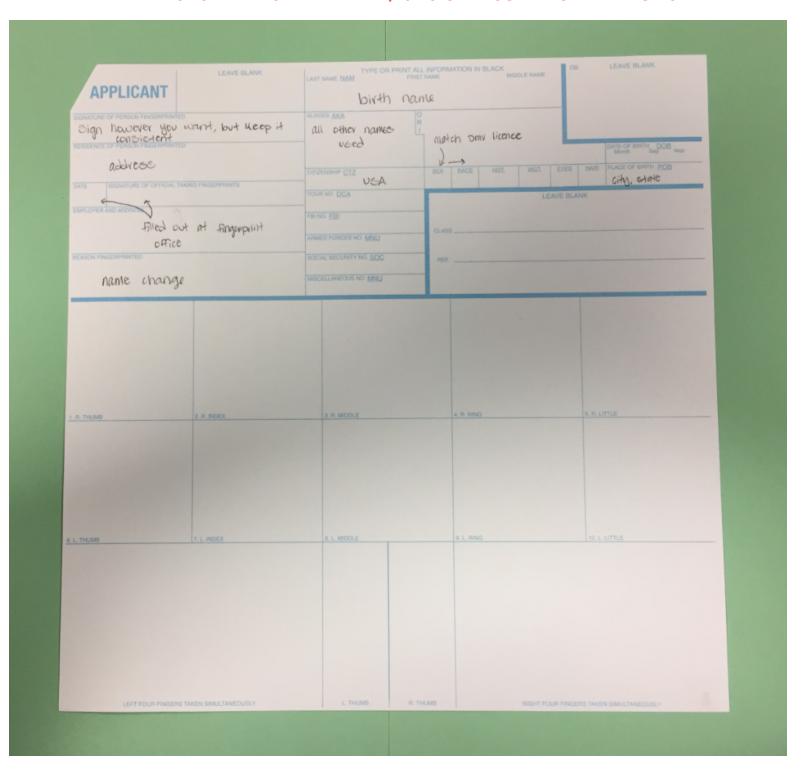

#### EXAMPLE FINGERPRINT CARD. TAKE THIS CARD TO A LOCAL LAW ENFORCEMENT CENTER WITH \$10 TO GET YOUR FINGERPRINTS DONE