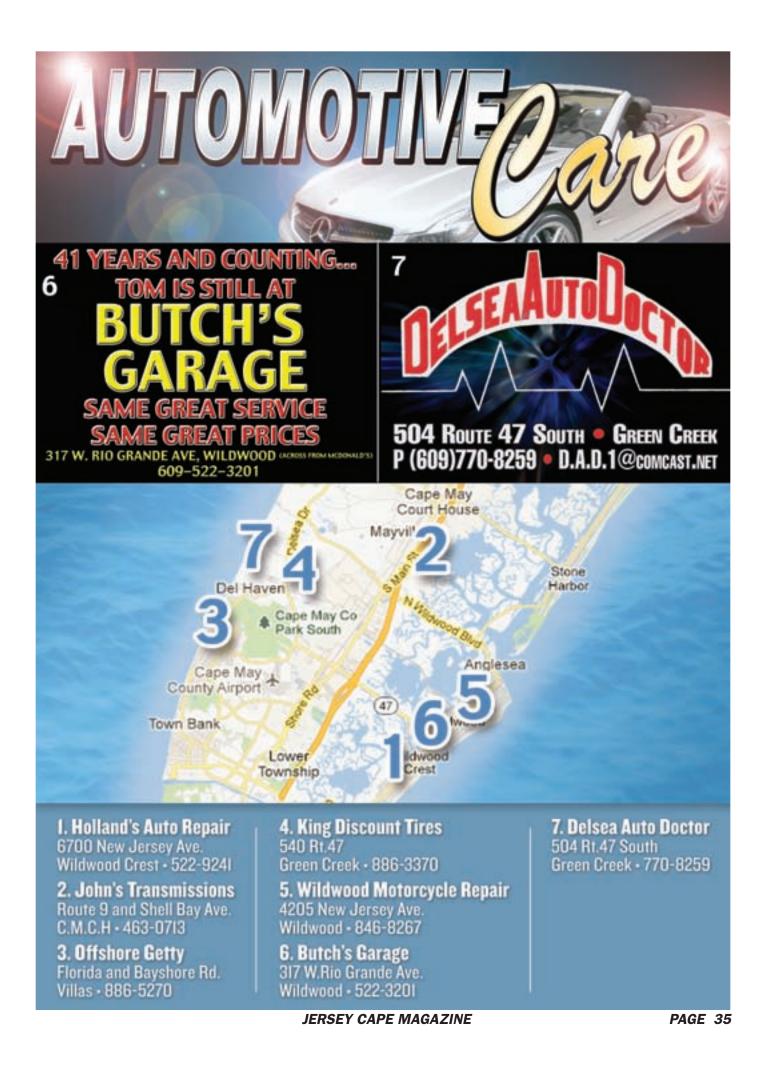

your headlights are properly aimed. Misaimed headlights blind other drivers and reduce your ability to see the road.

-If there is any doubt on whether or not your headlights should be on, turn them on. Lights not only help you see better in early twilight, they also make it easier for other drivers to see you.

-Don't overdrive your headlights; you should be able to stop inside the illuminated area, otherwise you are creating a blind crash area in front of your vehicle.



CAR & TRUCK REPAIR Serving Cape May County for over 35 years! EMISSION REPAIR FACILITY NJ STATE INSPECTION FACILITY! OPEN 8AM-5PM CLOSED SUNDAY

Florida Ave. & Bayshore Rd., Villas 609-886-5270 All Major Credit Cards Accepted

24 HR TOWING 609.374.6097

> GET NOTICED! Your Ad Here Only \$20 Call 609-729-9311

PAGE 34