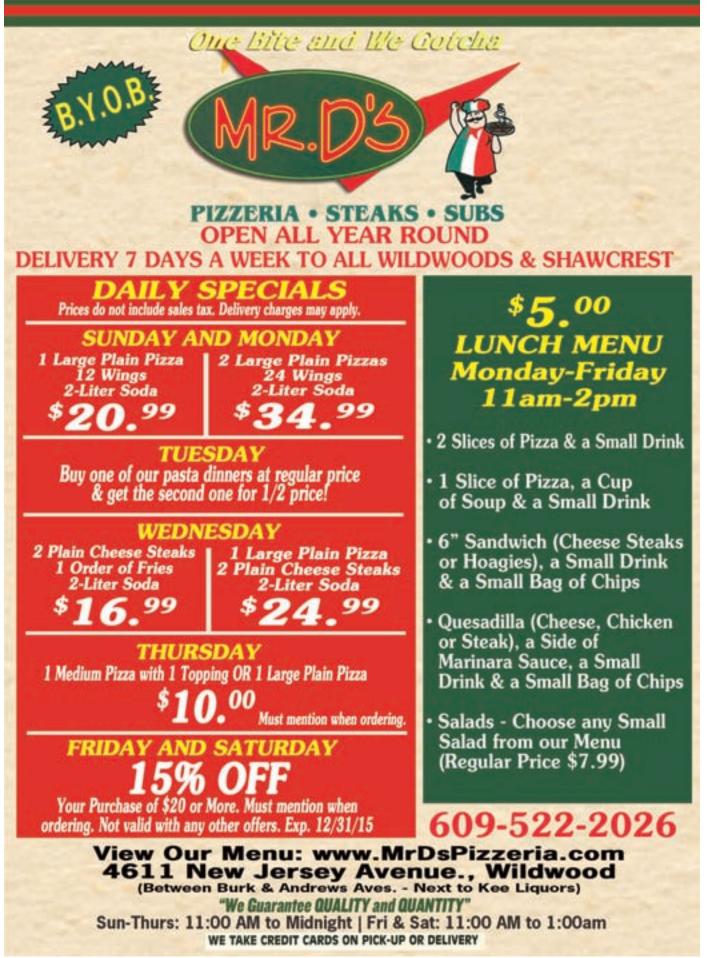

# OCTOBER 31, 2015

### ARIES . (Mar. 21 - April 20)

Be diplomatic when dealing with in-law. Groups and organizations that indulge in social events to raise money will be conducive to meeting new and exciting lovers. Your pilgrimage may end up being fruitless. Empty promises and a lack of cash may put a damper on your plans.

### TAURUS + (Apr. 21- May 21)

Don't upset elders in your family who don't under stand your present situation. Your determination may make you a little overbearing when dealing with others. Entertainment could cost you more than you expect. Your personal partner may be less than willing to accommodate you this week.

### GEMINI . (May 22 - June 21)

忿

ς,

ŝ

Stop telling others about your problems. Responsibilities with respect to older relatives may be a bur