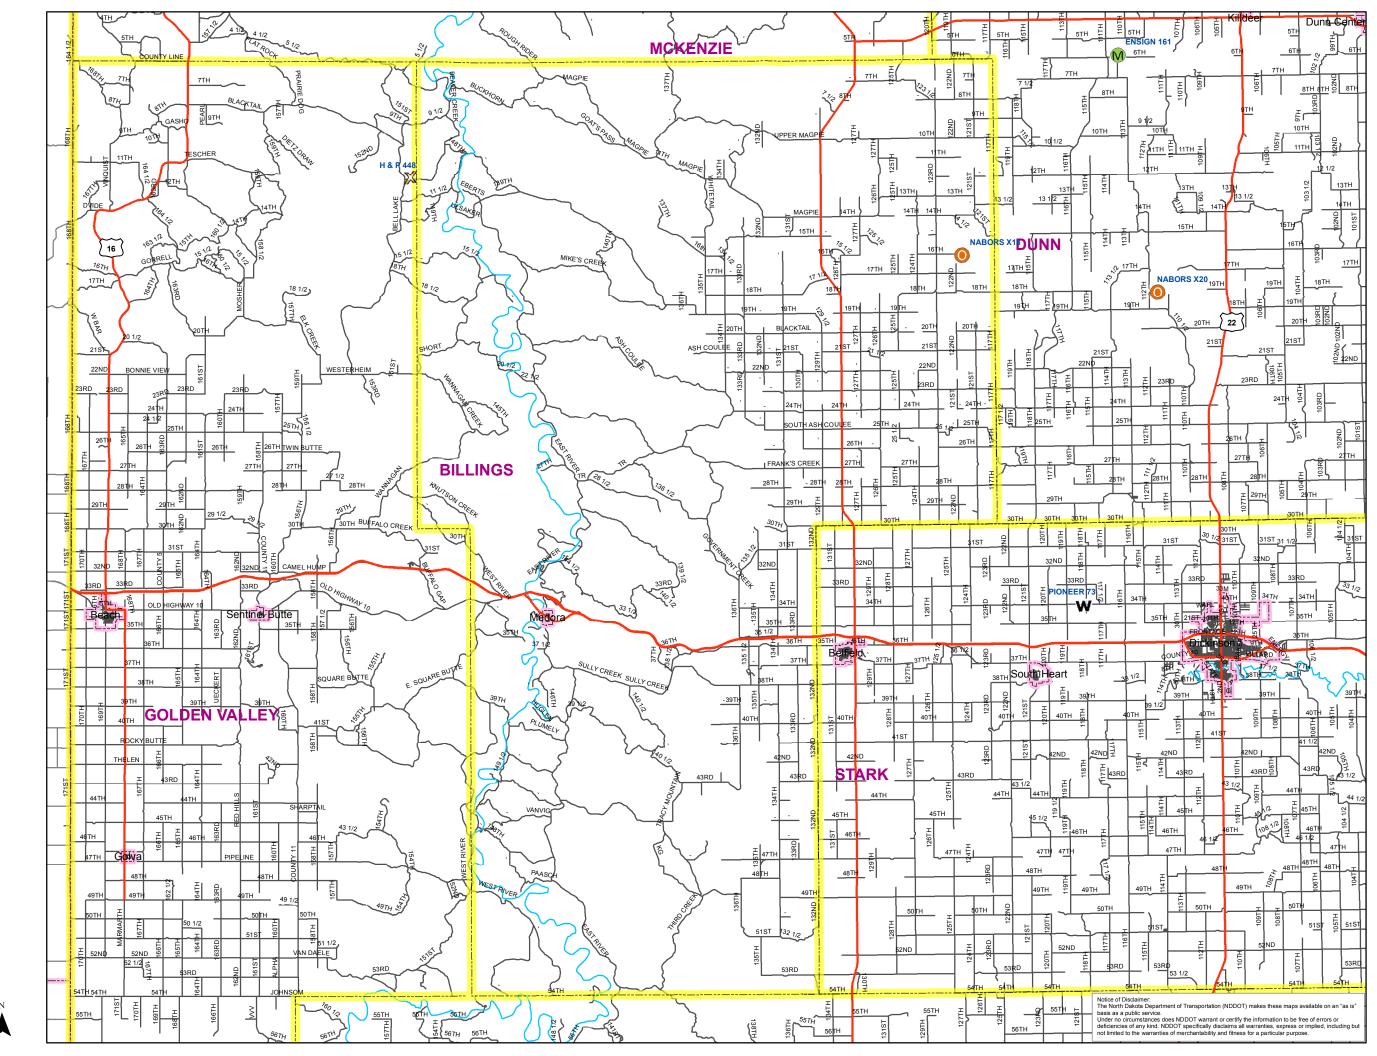

Active Drilling Rigs BILLINGS COUNTY

Legend

ActiveRigs\_Jan27\_2015

WellOperat

- MARATHON OIL CO
- OXY USA INC
- W WHITING OIL AND GAS CORP
- XTO ENERGY INC

Active Drilling Rigs BURKE COUNTY

Legend

ActiveRigs\_Jan27\_2015 WellOperat

# Active Drilling Rigs DUNN COUNTY

#### Legend

## ActiveRigs\_Jan27\_2015 WellOperat

- ABRAXAS PETROLM CORP.
- BURLINGTON RES O&G CO
- CR CONTINENTAL RESOURCES
- ENERPLUS RES USA CORP
- HESS BAKKEN INVESTMENT II
- HRC OPERATING, LLC
- HUNT OIL COMPANY
- MARATHON OIL CO
- NEWFIELD PROD CO
- OXY USA INC
- 🝻 🛛 PETRO HUNT LLC
- PETROGULF CORPORATION
- Q QEP ENERGY CO
- A SHD OIL & GAS, LLC
- SINCLAIR OIL & GAS CO
- W WHITING OIL AND GAS CORP
- WPX ENERGY WILLISTON LLC
- XTO ENERGY INC

map by: S.Mullen (smullen@ND.gov)

## Active Drilling Rigs GOLDEN VALLEY COUNTY

Legend ActiveRigs\_Jan27\_2015

#### WellOperat

OXY USA INC

XTO ENERGY INC

# Active Drilling Rigs MCKENZIE COUNTY

#### ActiveRigs\_Jan27\_2015 WellOperat

- ABRAXAS PETROLM CORP.
- BURLINGTON RES O&G CO
- CONTINENTAL RESOURCES
- EMERALD OIL, INC
- ENERPLUS RES USA CORP
- FIDELITY EXPL & PROD CO
- HESS BAKKEN INVESTMENT II
- HRC OPERATING, LLC
- HUNT OIL COMPANY
- MARATHON OIL CO
- NEWFIELD PROD CO
- OASIS PETRO NO AMER
- 🟓 🛛 PETRO HUNT LLC
- PETROGULF CORPORATION
- Q QEP ENERGY CO
- SHD OIL & GAS, LLC
- SINCLAIR OIL & GAS CO
- SLAWSON EXPLORATION
- SM ENERGY CO
- STATOIL OIL & GAS
- TRIANGLE USA PETROLEUM
- WHITE BUTTE OIL OP LLC
- W WHITING OIL AND GAS CORP
- WPX ENERGY WILLISTON LLC
- XTO ENERGY INC
- ZAVANNA LLC

Active Drilling Rigs STARK COUNTY

Legend

ActiveRigs\_Jan27\_2015

WellOperat

OXY USA INC

W WHITING OIL AND GAS CORP