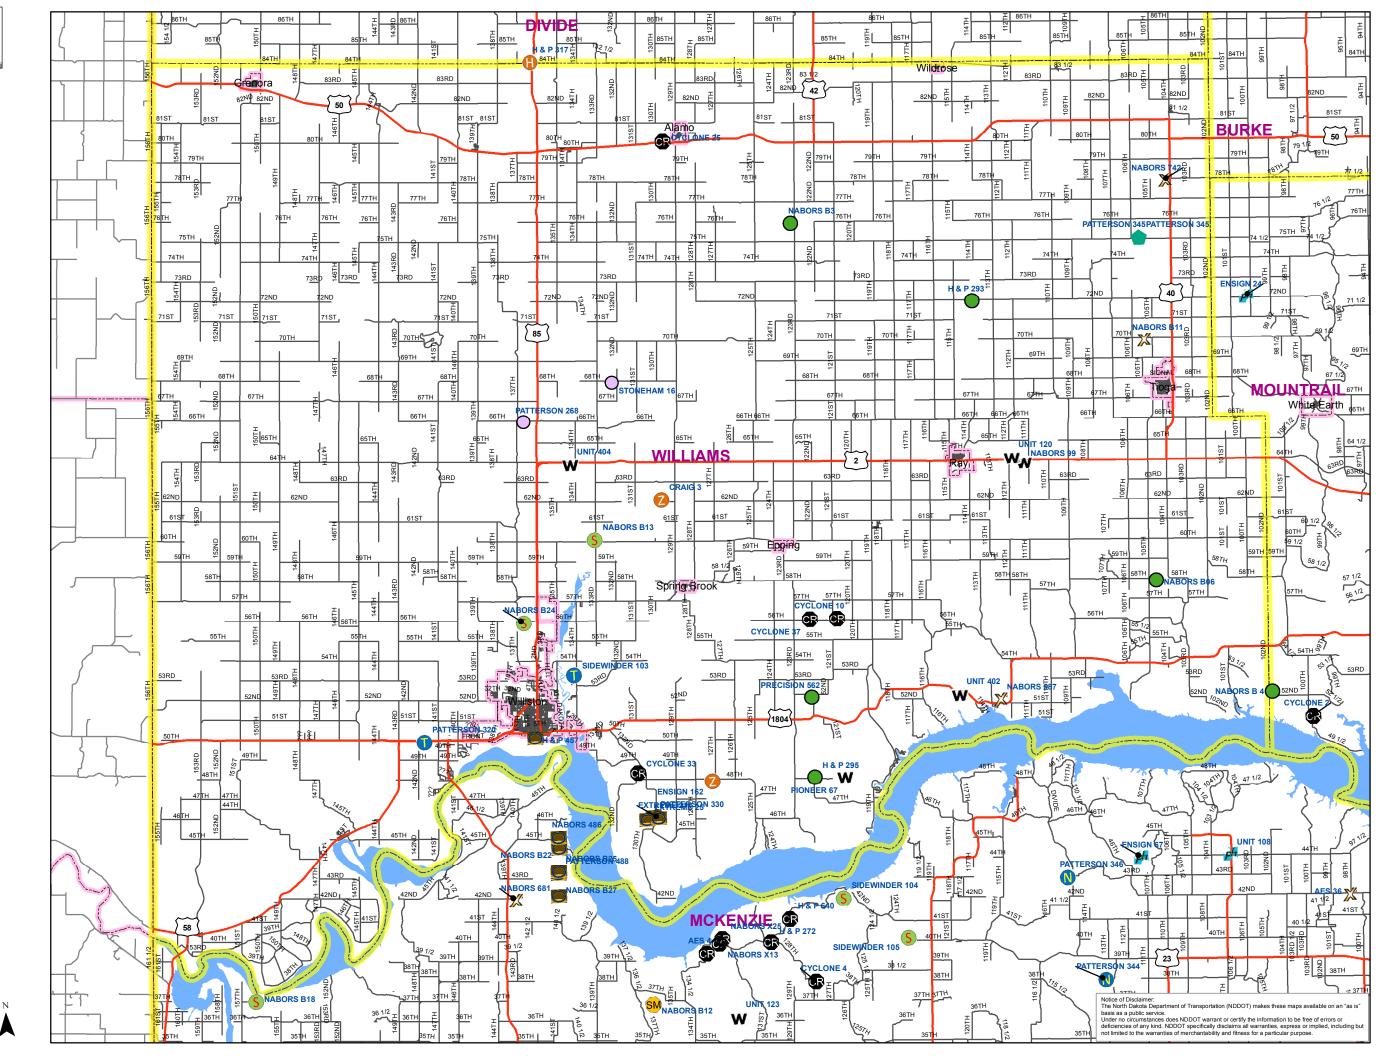

## Active Drilling Rigs WILLIAMS COUNTY

Legend

### ActiveRigs\_Jan27\_2015

#### WellOperat

- BURLINGTON RES O&G CO
- CR CONTINENTAL RESOURCES
- HESS BAKKEN INVESTMENT II
- O HRC OPERATING, LLC
- () HUNT OIL COMPANY
- LIBERTY RES MNGMT CO
- NEWFIELD PROD CO
- OASIS PETRO NO AMER
- 🛃 PETRO HUNT LLC
- SM ENERGY CO
- STATOIL OIL & GAS
- TRIANGLE USA PETROLEUM
- W WHITING OIL AND GAS CORP
- XTO ENERGY INC
- **ZAVANNA LLC**