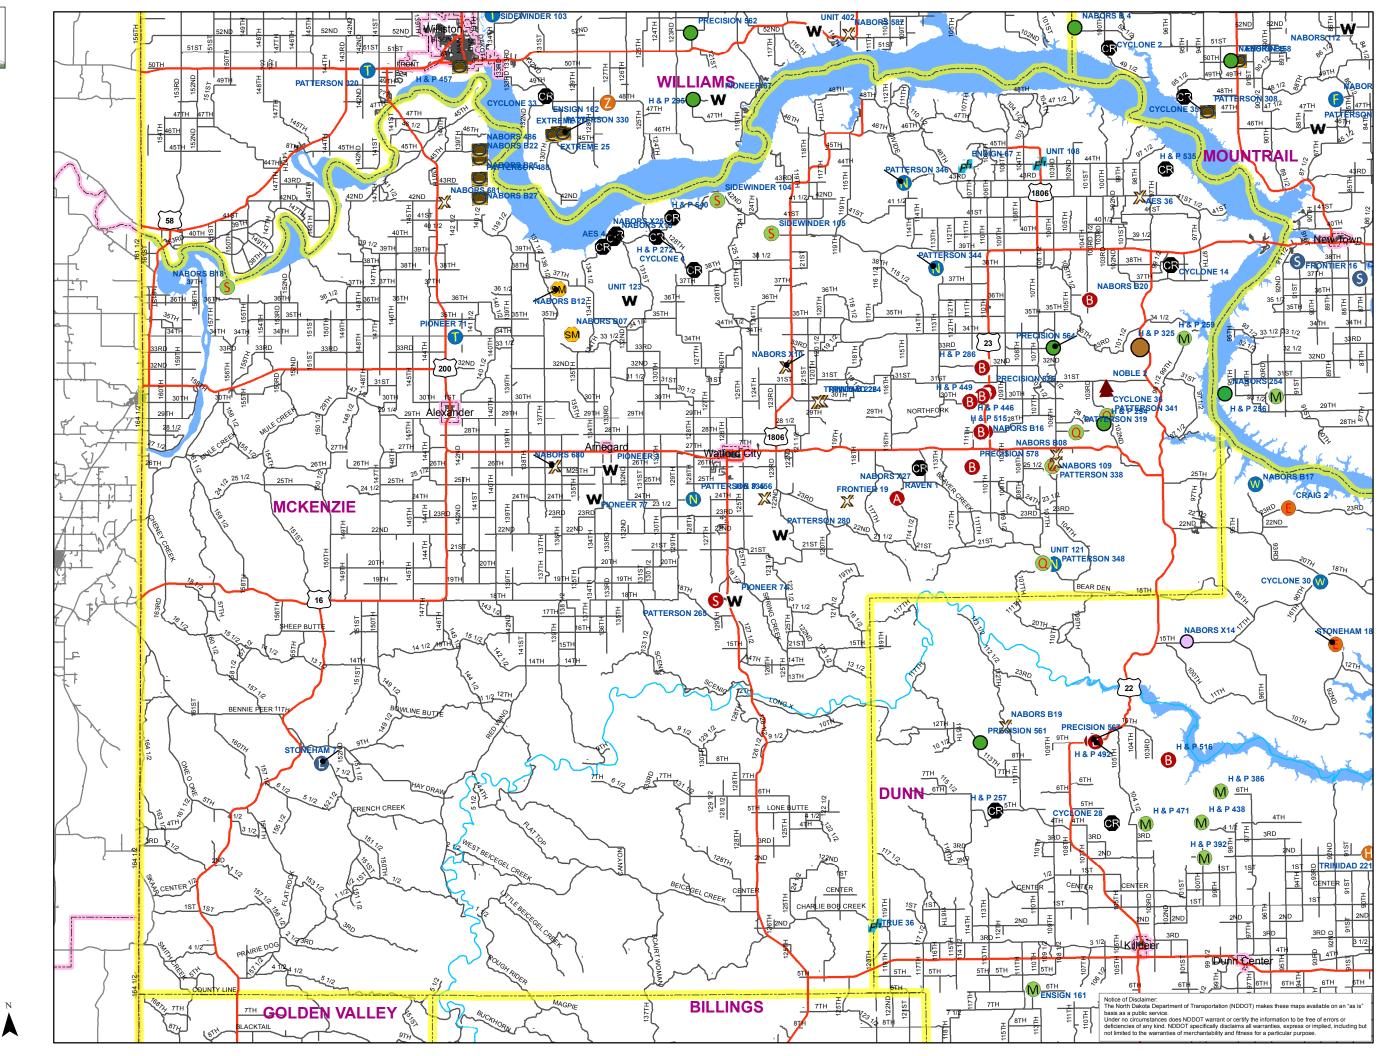

# Active Drilling Rigs MCKENZIE COUNTY

#### Legend

#### ActiveRigs\_Jan27\_2015 WellOperat

- ABRAXAS PETROLM CORP.
- BURLINGTON RES O&G CO
- CONTINENTAL RESOURCES
- EMERALD OIL, INC
- ENERPLUS RES USA CORP
- FIDELITY EXPL & PROD CO
- HESS BAKKEN INVESTMENT II
- HRC OPERATING, LLC
- HUNT OIL COMPANY
- MARATHON OIL CO
- NEWFIELD PROD CO
- OASIS PETRO NO AMER
- 🟓 🛛 PETRO HUNT LLC
- PETROGULF CORPORATION
- Q QEP ENERGY CO
- SHD OIL & GAS, LLC
- SINCLAIR OIL & GAS CO
- SLAWSON EXPLORATION
- SM ENERGY CO
- STATOIL OIL & GAS
- TRIANGLE USA PETROLEUM
- WHITE BUTTE OIL OP LLC
- W WHITING OIL AND GAS CORP
- WPX ENERGY WILLISTON LLC
- XTO ENERGY INC
- ZAVANNA LLC

# Active Drilling Rigs MOUNTRAIL COUNTY

## Legend

#### ActiveRigs\_Jan27\_2015 WellOperat

- ABRAXAS PETROLM CORP.
- BURLINGTON RES O&G CO
- **CONTINENTAL RESOURCES**
- ENERPLUS RES USA CORP
- EOG RESOURCES INC
- FIDELITY EXPL & PROD CO
- HESS BAKKEN INVESTMENT II
- LIBERTY RES MNGMT CO
- MARATHON OIL CO
- NEWFIELD PROD CO
- OASIS PETRO NO AMER
- 🚰 🛛 PETRO HUNT LLC
- PETROGULF CORPORATION
- QEP ENERGY CO
- A SHD OIL & GAS, LLC
- S SLAWSON EXPLORATION
- STATOIL OIL & GAS
- WHITE BUTTE OIL OP LLC
- W WHITING OIL AND GAS CORP
- WPX ENERGY WILLISTON LLC
- XTO ENERGY INC