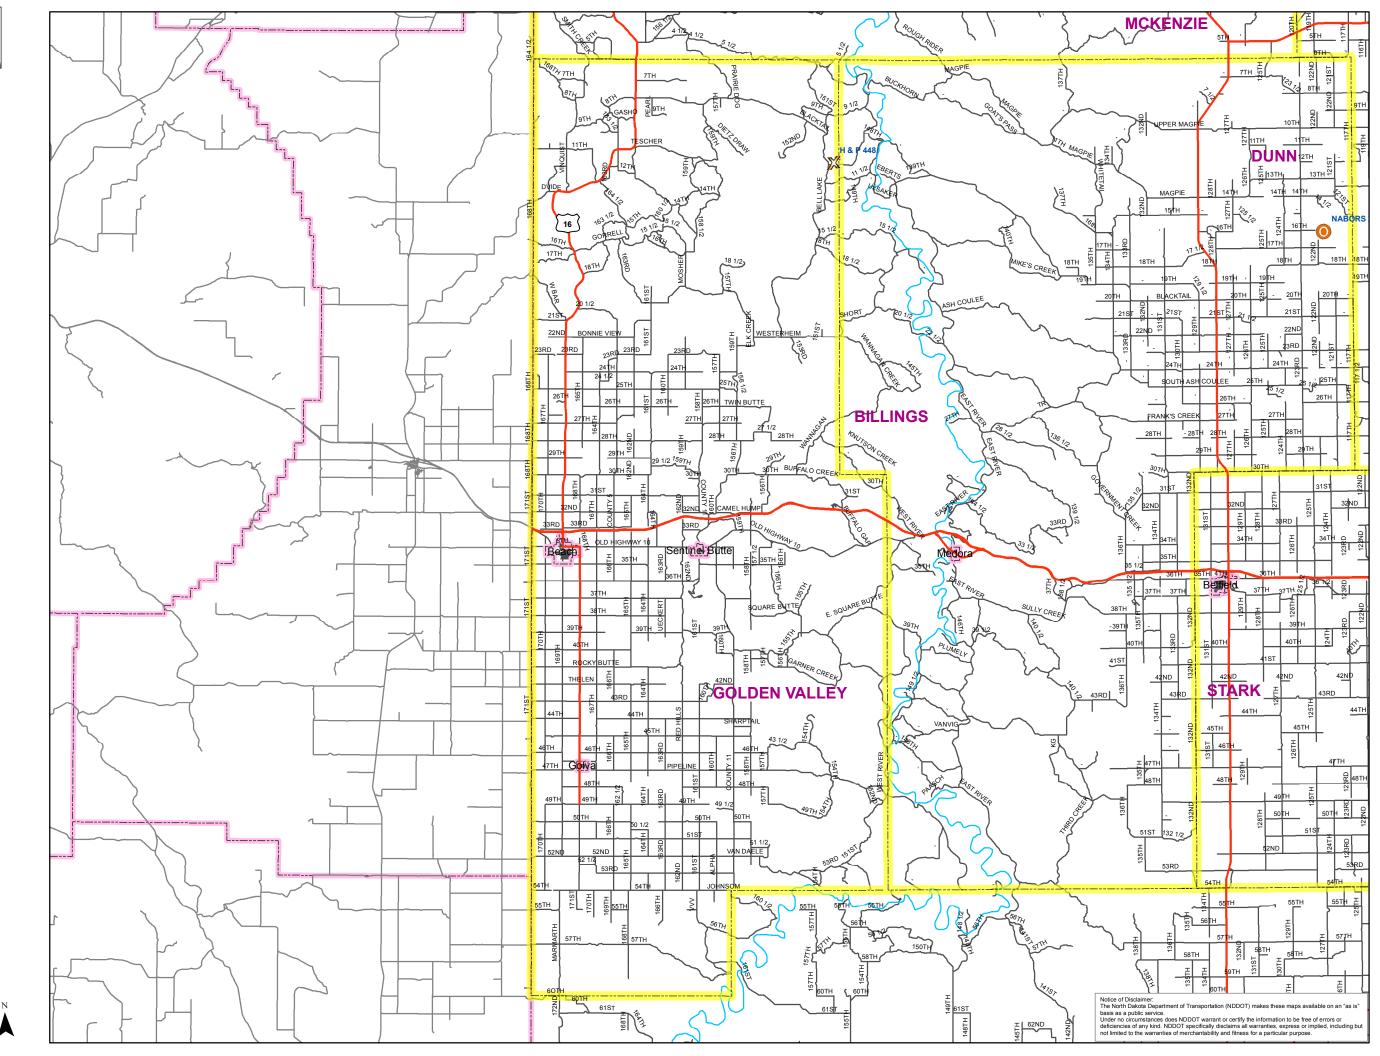

## Active Drilling Rigs GOLDEN VALLEY COUNTY

Legend ActiveRigs\_Jan27\_2015

#### WellOperat

OXY USA INC

XTO ENERGY INC