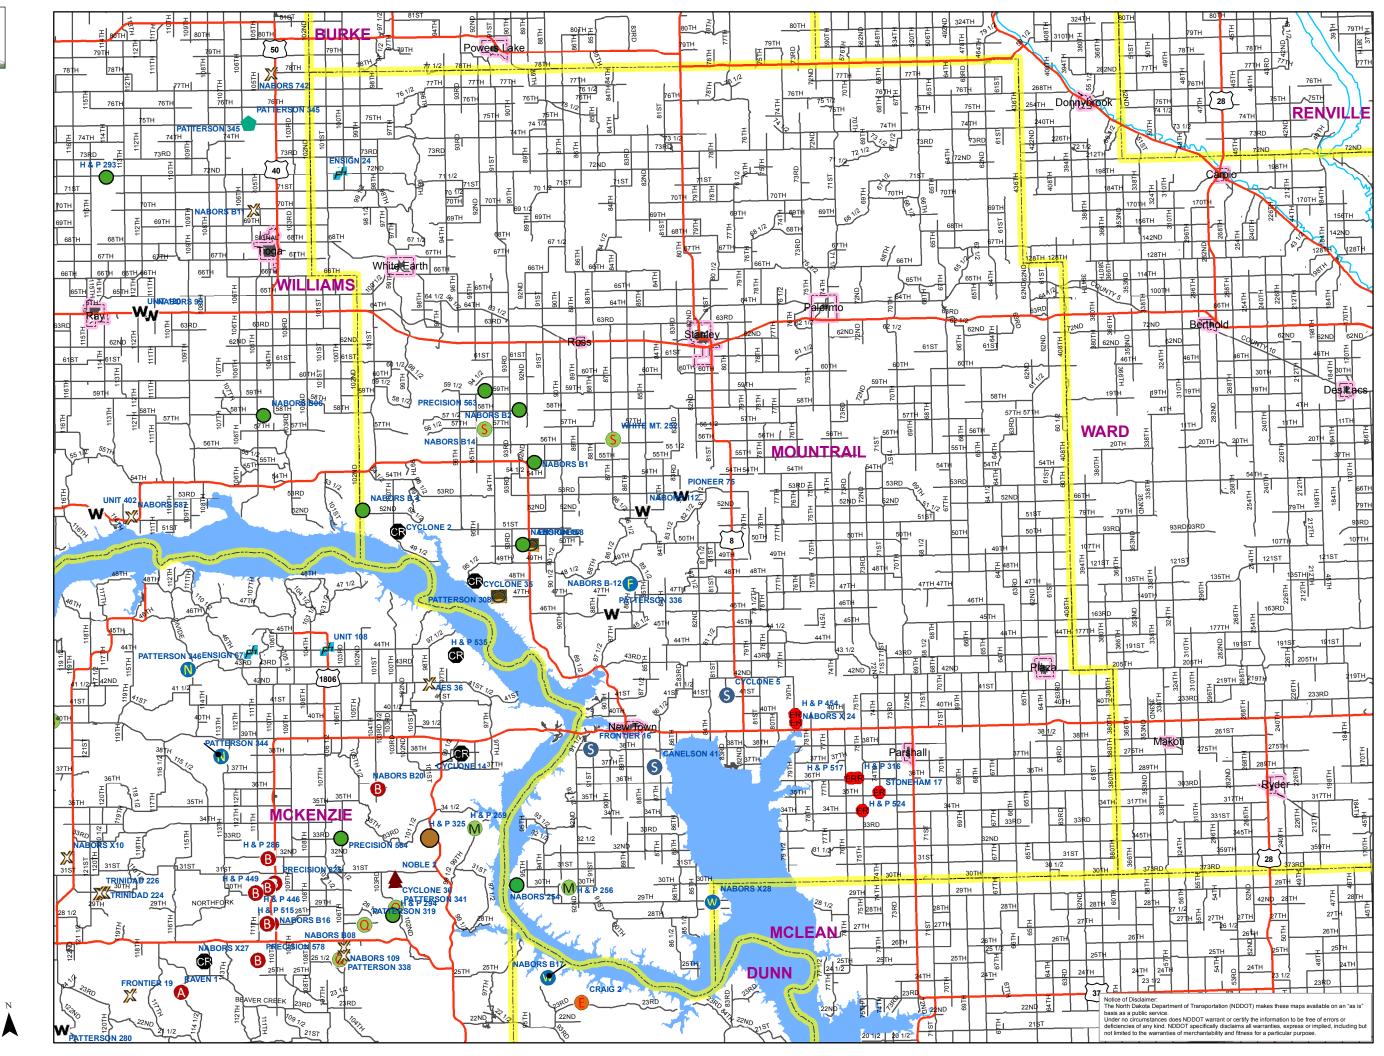

# Active Drilling Rigs MOUNTRAIL COUNTY

## Legend

#### ActiveRigs\_Jan27\_2015 WellOperat

- ABRAXAS PETROLM CORP.
- BURLINGTON RES O&G CO
- **CONTINENTAL RESOURCES**
- ENERPLUS RES USA CORP
- EOG RESOURCES INC
- FIDELITY EXPL & PROD CO
- HESS BAKKEN INVESTMENT II
- LIBERTY RES MNGMT CO
- MARATHON OIL CO
- NEWFIELD PROD CO
- OASIS PETRO NO AMER
- 🚰 🛛 PETRO HUNT LLC
- PETROGULF CORPORATION
- QEP ENERGY CO
- A SHD OIL & GAS, LLC
- S SLAWSON EXPLORATION
- STATOIL OIL & GAS
- WHITE BUTTE OIL OP LLC
- W WHITING OIL AND GAS CORP
- WPX ENERGY WILLISTON LLC
- XTO ENERGY INC