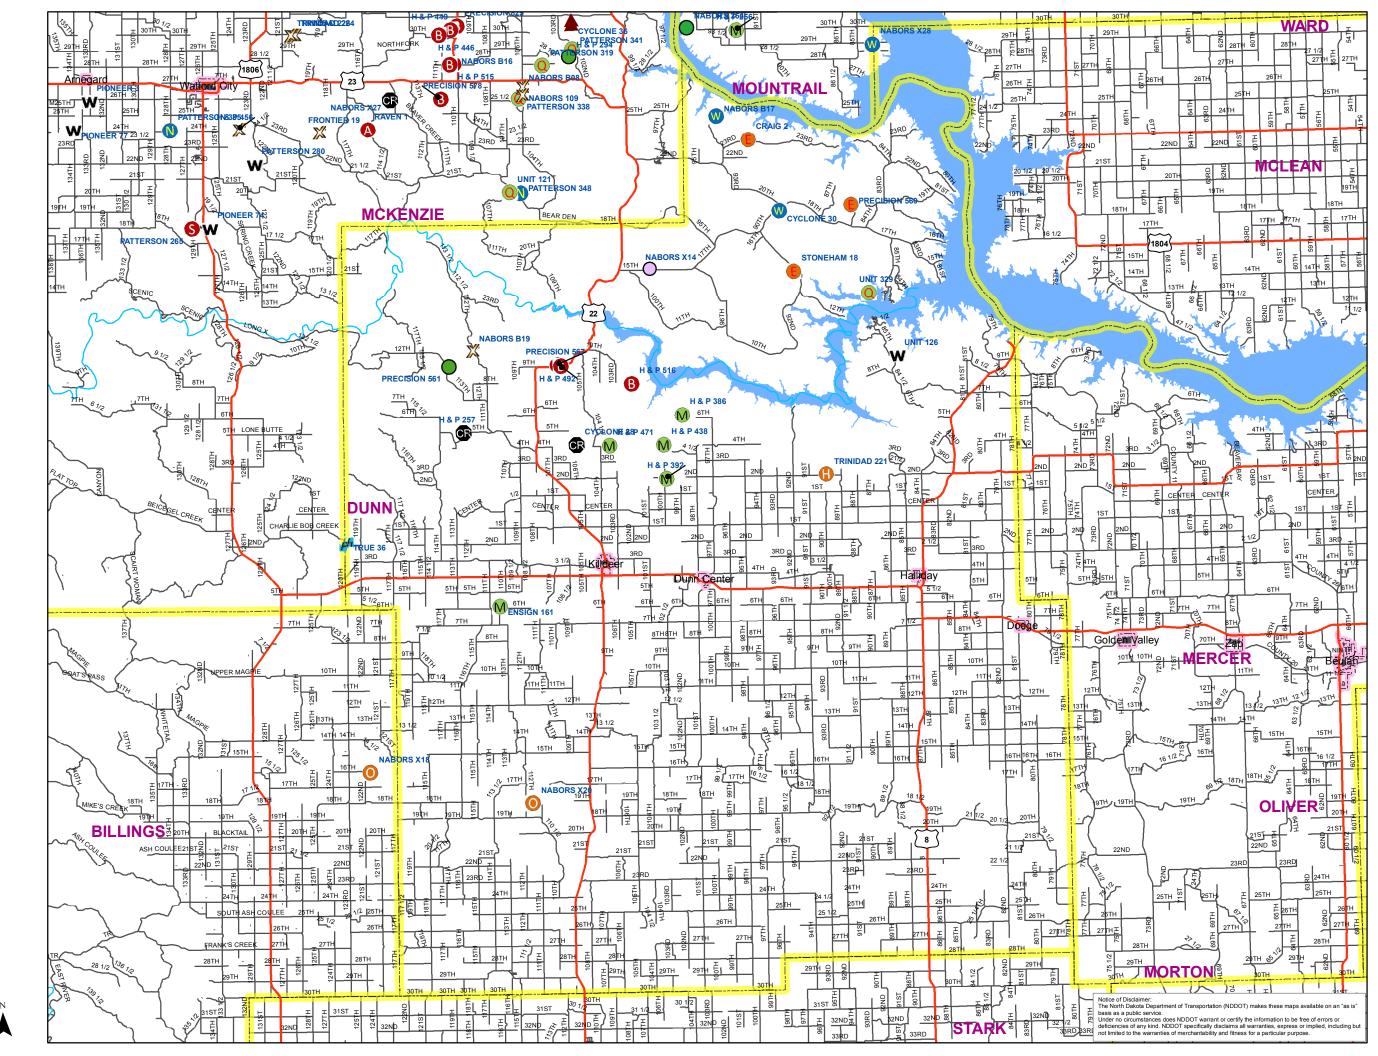

# Active Drilling Rigs DUNN COUNTY

#### Legend

## ActiveRigs\_Jan27\_2015 WellOperat

- ABRAXAS PETROLM CORP.
- BURLINGTON RES O&G CO
- CR CONTINENTAL RESOURCES
- ENERPLUS RES USA CORP
- HESS BAKKEN INVESTMENT II
- HRC OPERATING, LLC
- HUNT OIL COMPANY
- MARATHON OIL CO
- NEWFIELD PROD CO
- OXY USA INC
- 🝻 🛛 PETRO HUNT LLC
- PETROGULF CORPORATION
- Q QEP ENERGY CO
- A SHD OIL & GAS, LLC
- SINCLAIR OIL & GAS CO
- W WHITING OIL AND GAS CORP
- WPX ENERGY WILLISTON LLC
- XTO ENERGY INC

map by: S.Mullen (smullen@ND.gov)