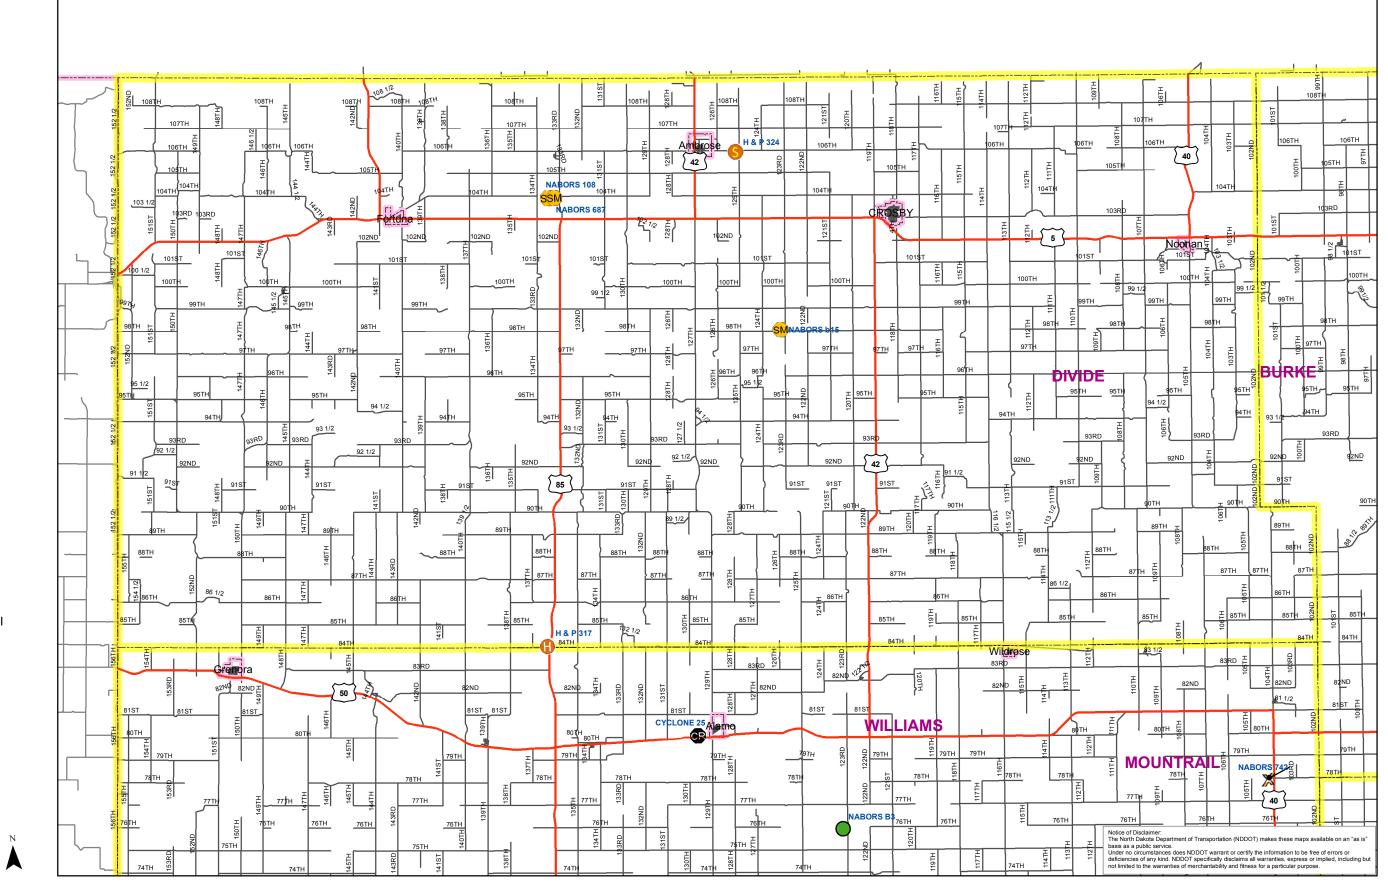

Active Drilling Rigs DIVIDE COUNTY

Legend

ActiveRigs\_Jan27\_2015 WellOperat

- CONTINENTAL RESOURCES
- HESS BAKKEN INVESTMENT II
- HUNT OIL COMPANY
- LIBERTY RES MNGMT CO
- SAMSON RESOURCES CO
- SM ENERGY CO
- XTO ENERGY INC

# Active Drilling Rigs MOUNTRAIL COUNTY

## Legend

#### ActiveRigs\_Jan27\_2015 WellOperat

- ABRAXAS PETROLM CORP.
- BURLINGTON RES O&G CO
- **CONTINENTAL RESOURCES**
- ENERPLUS RES USA CORP
- EOG RESOURCES INC
- FIDELITY EXPL & PROD CO
- HESS BAKKEN INVESTMENT II
- LIBERTY RES MNGMT CO
- MARATHON OIL CO
- NEWFIELD PROD CO
- OASIS PETRO NO AMER
- 🚰 🛛 PETRO HUNT LLC
- PETROGULF CORPORATION
- QEP ENERGY CO
- A SHD OIL & GAS, LLC
- S SLAWSON EXPLORATION
- STATOIL OIL & GAS
- WHITE BUTTE OIL OP LLC
- W WHITING OIL AND GAS CORP
- WPX ENERGY WILLISTON LLC
- XTO ENERGY INC

## Active Drilling Rigs WILLIAMS COUNTY

Legend

### ActiveRigs\_Jan27\_2015

#### WellOperat

- BURLINGTON RES O&G CO
- CR CONTINENTAL RESOURCES
- HESS BAKKEN INVESTMENT II
- O HRC OPERATING, LLC
- () HUNT OIL COMPANY
- LIBERTY RES MNGMT CO
- NEWFIELD PROD CO
- OASIS PETRO NO AMER
- 🛃 PETRO HUNT LLC
- SM ENERGY CO
- STATOIL OIL & GAS
- TRIANGLE USA PETROLEUM
- W WHITING OIL AND GAS CORP
- XTO ENERGY INC
- **ZAVANNA LLC**