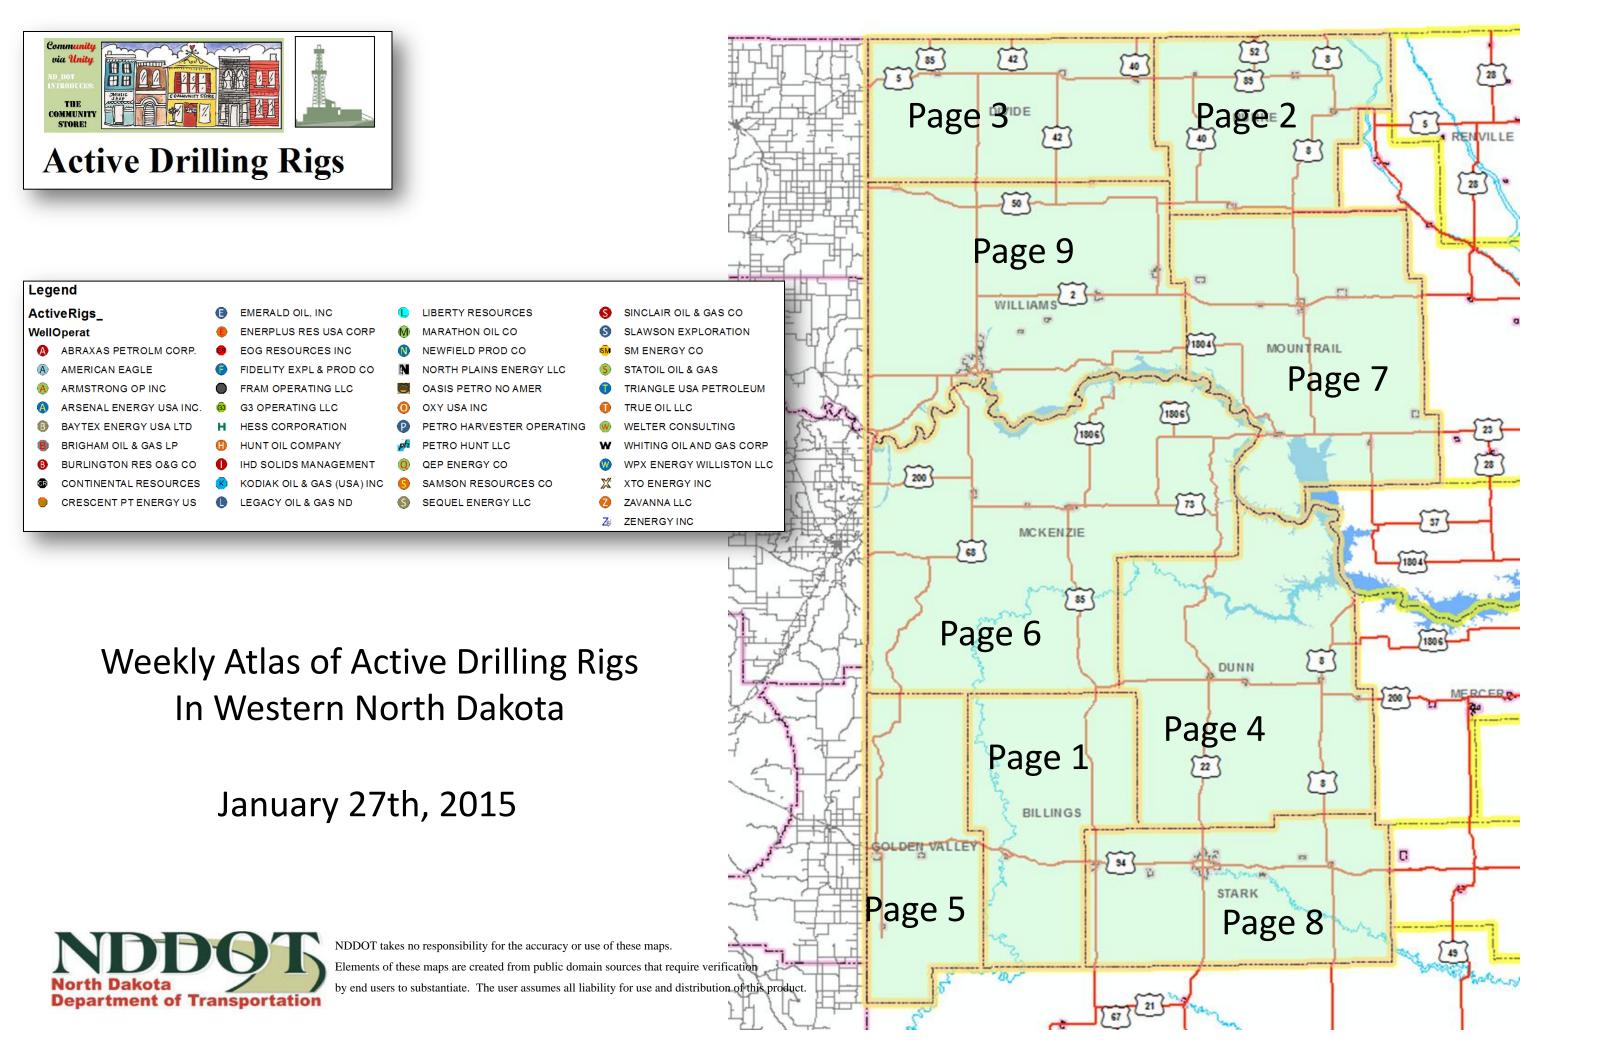

Active Drilling Rigs BILLINGS COUNTY

Legend

ActiveRigs\_Jan27\_2015

WellOperat

- MARATHON OIL CO
- OXY USA INC
- W WHITING OIL AND GAS CORP
- XTO ENERGY INC

Active Drilling Rigs BURKE COUNTY

Legend

ActiveRigs\_Jan27\_2015 WellOperat

Active Drilling Rigs DIVIDE COUNTY

Legend

ActiveRigs\_Jan27\_2015 WellOperat

- CONTINENTAL RESOURCES
- HESS BAKKEN INVESTMENT II
- HUNT OIL COMPANY
- LIBERTY RES MNGMT CO
- SAMSON RESOURCES CO
- SM ENERGY CO
- XTO ENERGY INC

# Active Drilling Rigs DUNN COUNTY

#### Legend

## ActiveRigs\_Jan27\_2015 WellOperat

- ABRAXAS PETROLM CORP.
- BURLINGTON RES O&G CO
- CR CONTINENTAL RESOURCES
- ENERPLUS RES USA CORP
- HESS BAKKEN INVESTMENT II
- HRC OPERATING, LLC
- HUNT OIL COMPANY
- MARATHON OIL CO
- NEWFIELD PROD CO
- OXY USA INC
- 🝻 🛛 PETRO HUNT LLC
- PETROGULF CORPORATION
- Q QEP ENERGY CO
- A SHD OIL & GAS, LLC
- SINCLAIR OIL & GAS CO
- W WHITING OIL AND GAS CORP
- WPX ENERGY WILLISTON LLC
- XTO ENERGY INC

map by: S.Mullen (smullen@ND.gov)

## Active Drilling Rigs GOLDEN VALLEY COUNTY

Legend ActiveRigs\_Jan27\_2015

#### WellOperat

OXY USA INC

XTO ENERGY INC

# Active Drilling Rigs MCKENZIE COUNTY

#### ActiveRigs\_Jan27\_2015 WellOperat

- ABRAXAS PETROLM CORP.
- BURLINGTON RES O&G CO
- CONTINENTAL RESOURCES
- EMERALD OIL, INC
- ENERPLUS RES USA CORP
- FIDELITY EXPL & PROD CO
- HESS BAKKEN INVESTMENT II
- HRC OPERATING, LLC
- HUNT OIL COMPANY
- MARATHON OIL CO
- NEWFIELD PROD CO
- OASIS PETRO NO AMER
- 🟓 🛛 PETRO HUNT LLC
- PETROGULF CORPORATION
- Q QEP ENERGY CO
- SHD OIL & GAS, LLC
- SINCLAIR OIL & GAS CO
- SLAWSON EXPLORATION
- SM ENERGY CO
- STATOIL OIL & GAS
- TRIANGLE USA PETROLEUM
- WHITE BUTTE OIL OP LLC
- W WHITING OIL AND GAS CORP
- WPX ENERGY WILLISTON LLC
- XTO ENERGY INC
- ZAVANNA LLC

# Active Drilling Rigs MOUNTRAIL COUNTY

## Legend

#### ActiveRigs\_Jan27\_2015 WellOperat

- ABRAXAS PETROLM CORP.
- BURLINGTON RES O&G CO
- **CONTINENTAL RESOURCES**
- ENERPLUS RES USA CORP
- EOG RESOURCES INC
- FIDELITY EXPL & PROD CO
- HESS BAKKEN INVESTMENT II
- LIBERTY RES MNGMT CO
- MARATHON OIL CO
- NEWFIELD PROD CO
- OASIS PETRO NO AMER
- 🚰 🛛 PETRO HUNT LLC
- PETROGULF CORPORATION
- QEP ENERGY CO
- A SHD OIL & GAS, LLC
- S SLAWSON EXPLORATION
- STATOIL OIL & GAS
- WHITE BUTTE OIL OP LLC
- W WHITING OIL AND GAS CORP
- WPX ENERGY WILLISTON LLC
- XTO ENERGY INC

Active Drilling Rigs STARK COUNTY

Legend

ActiveRigs\_Jan27\_2015

WellOperat

OXY USA INC

W WHITING OIL AND GAS CORP

## Active Drilling Rigs WILLIAMS COUNTY

Legend

### ActiveRigs\_Jan27\_2015

#### WellOperat

- BURLINGTON RES O&G CO
- CR CONTINENTAL RESOURCES
- HESS BAKKEN INVESTMENT II
- O HRC OPERATING, LLC
- () HUNT OIL COMPANY
- LIBERTY RES MNGMT CO
- NEWFIELD PROD CO
- OASIS PETRO NO AMER
- 🛃 PETRO HUNT LLC
- SM ENERGY CO
- STATOIL OIL & GAS
- TRIANGLE USA PETROLEUM
- W WHITING OIL AND GAS CORP
- XTO ENERGY INC
- **ZAVANNA LLC**