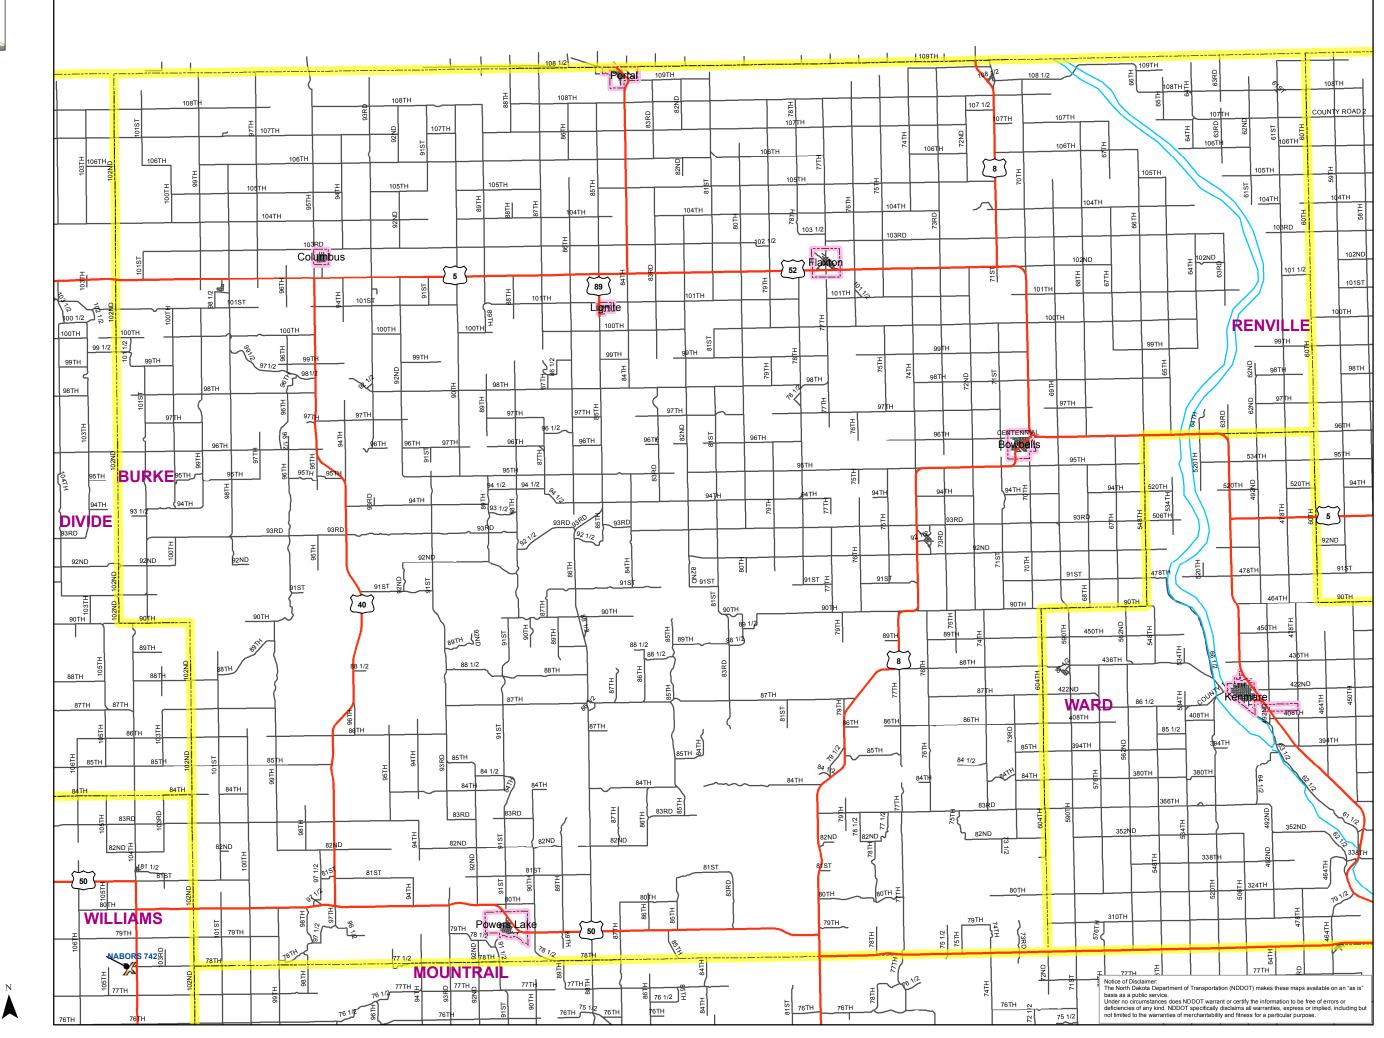

Active Drilling Rigs DIVIDE COUNTY

Legend

ActiveRigs\_Jan27\_2015 WellOperat

- CONTINENTAL RESOURCES
- HESS BAKKEN INVESTMENT II
- HUNT OIL COMPANY
- LIBERTY RES MNGMT CO
- SAMSON RESOURCES CO
- SM ENERGY CO
- XTO ENERGY INC

# Active Drilling Rigs MOUNTRAIL COUNTY

## Legend

#### ActiveRigs\_Jan27\_2015 WellOperat

- ABRAXAS PETROLM CORP.
- BURLINGTON RES O&G CO
- **CONTINENTAL RESOURCES**
- ENERPLUS RES USA CORP
- EOG RESOURCES INC
- FIDELITY EXPL & PROD CO
- HESS BAKKEN INVESTMENT II
- LIBERTY RES MNGMT CO
- MARATHON OIL CO
- NEWFIELD PROD CO
- OASIS PETRO NO AMER
- 🚰 🛛 PETRO HUNT LLC
- PETROGULF CORPORATION
- QEP ENERGY CO
- A SHD OIL & GAS, LLC
- S SLAWSON EXPLORATION
- STATOIL OIL & GAS
- WHITE BUTTE OIL OP LLC
- W WHITING OIL AND GAS CORP
- WPX ENERGY WILLISTON LLC
- XTO ENERGY INC

## Active Drilling Rigs WILLIAMS COUNTY

Legend

### ActiveRigs\_Jan27\_2015

#### WellOperat

- BURLINGTON RES O&G CO
- CR CONTINENTAL RESOURCES
- HESS BAKKEN INVESTMENT II
- O HRC OPERATING, LLC
- () HUNT OIL COMPANY
- LIBERTY RES MNGMT CO
- NEWFIELD PROD CO
- OASIS PETRO NO AMER
- 🛃 PETRO HUNT LLC
- SM ENERGY CO
- STATOIL OIL & GAS
- TRIANGLE USA PETROLEUM
- W WHITING OIL AND GAS CORP
- XTO ENERGY INC
- **ZAVANNA LLC**