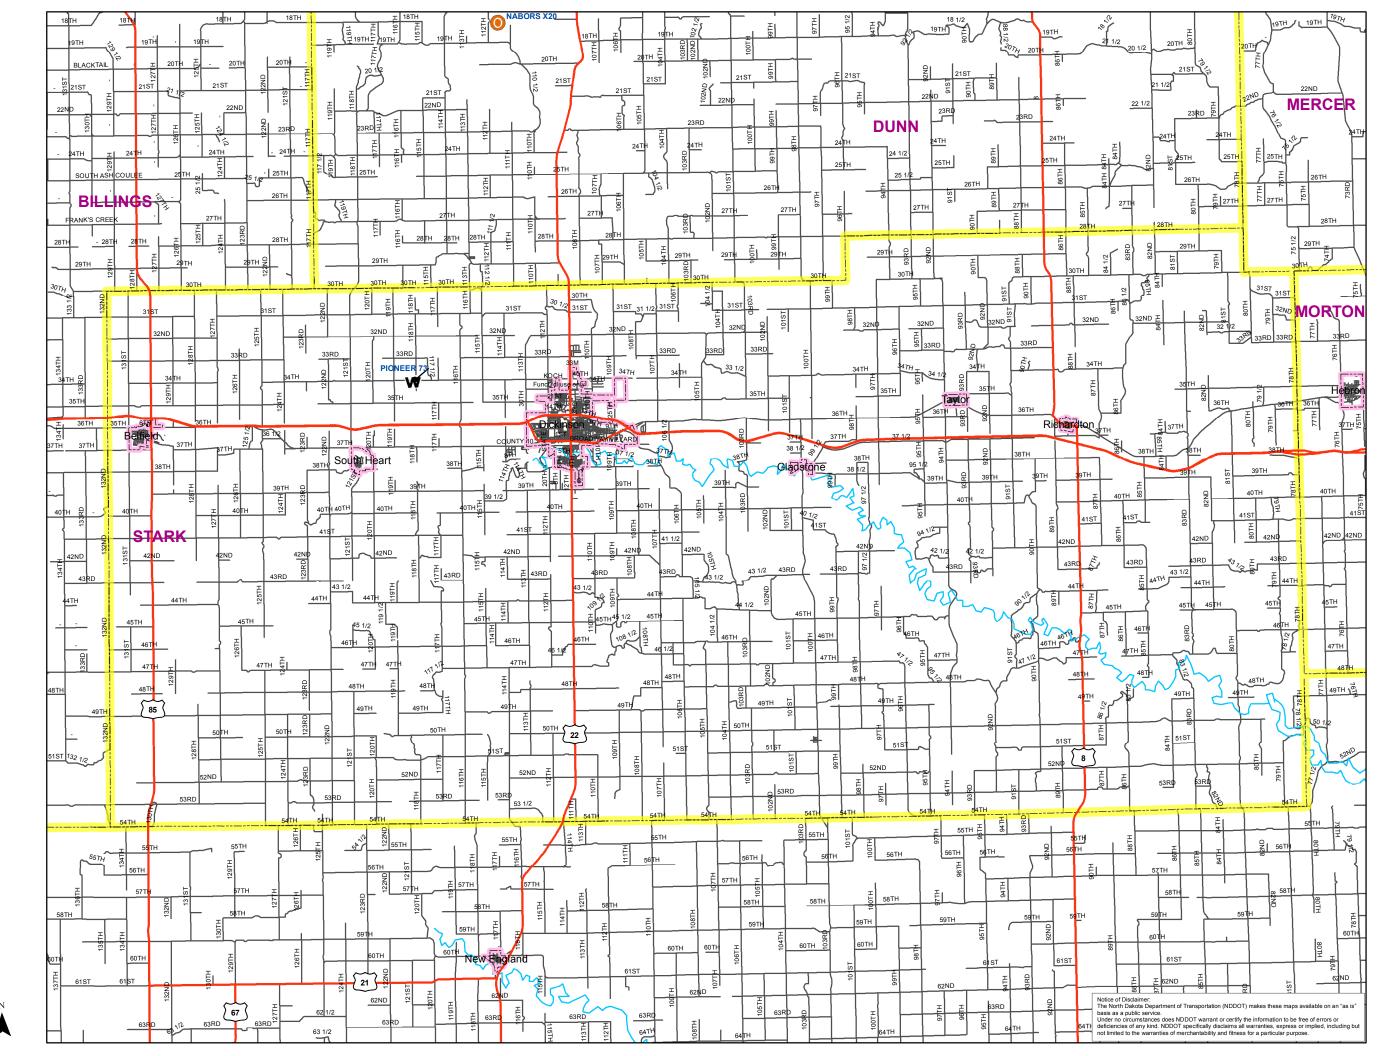

Active Drilling Rigs STARK COUNTY

Legend

ActiveRigs\_Jan27\_2015

WellOperat

OXY USA INC

W WHITING OIL AND GAS CORP

map by: S.Mullen (smullen@ND.gov)