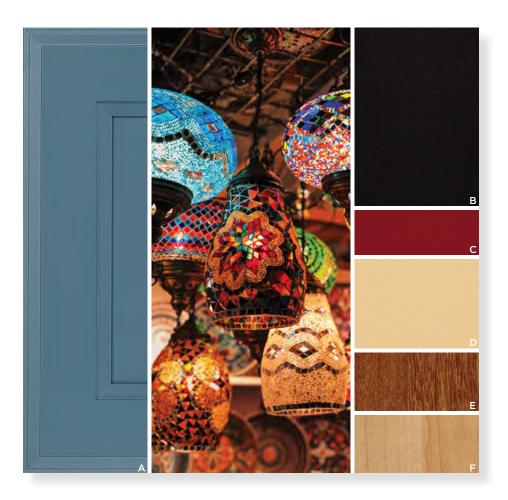

#### BOHEMIAN MARKETPLACE

Lively blue Lakeshore sets the stage for a rhapsody of color. Golden wood stains and bursts of Cayenne and Saffron against bold Carriage Black recall a bustling Moroccan bazaar and bring that exhilarating energy into the home.

FEATURE | A Lakeshore PALETTE | B Carriage Black, C Cayenne, D Saffron, E Rumberry, F Tumbleweed