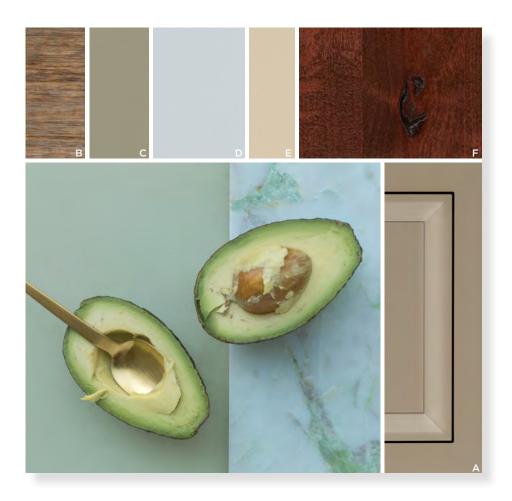

# FRESHLY NATURAL

Silvery Aloe lays a foundation of spa-like calm with London Fog and rustic Dove Appaloosa. Shades of bright blue and charcoal add contrast while underscoring the peaceful feel. Accents of lively Spanish Paprika energize the atmosphere.

FEATURE | A Aloe

PALETTE | B Smoke, C Spanish Paprika, D London Fog, E Lakeshore, F Dove Appaloosa