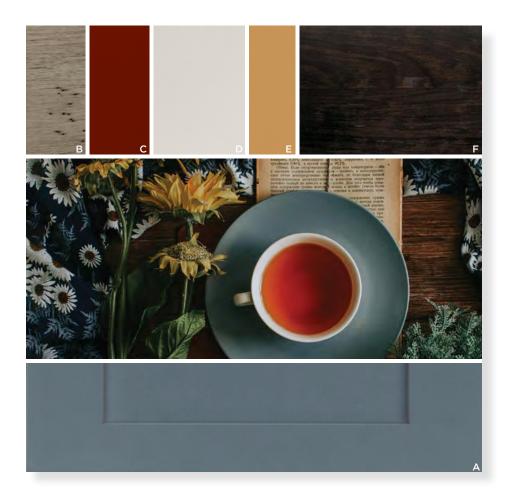

#### BOHEMIAN MARKETPLACE

Lively blue Lakeshore sets the stage for a rhapsody of color. Golden wood stains and bursts of Cayenne and Saffron against bold Carriage Black recall a bustling Moroccan bazaar and bring that exhilarating energy into the home.

FEATURE | A Lakeshore PALETTE | B Carriage Black, C Cayenne, D Saffron, E Rumberry, F Tumbleweed