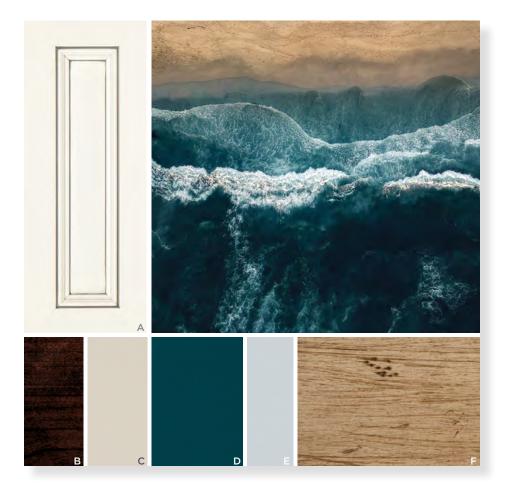

#### MARINE RUSH

Splashes of teal and blue wash over the room with the ocean's dynamic vibrancy. Buckskin Appaloosa and Chai Latte recall sandy shores, especially against a canvas of bright Magnolia. Rich Espresso adds both contrast and the natural beauty of wood.

FEATURE | A Magnolia PALETTE | B Espresso, C Chai Latte, D Marine, E Billow, F Buckskin Appaloosa