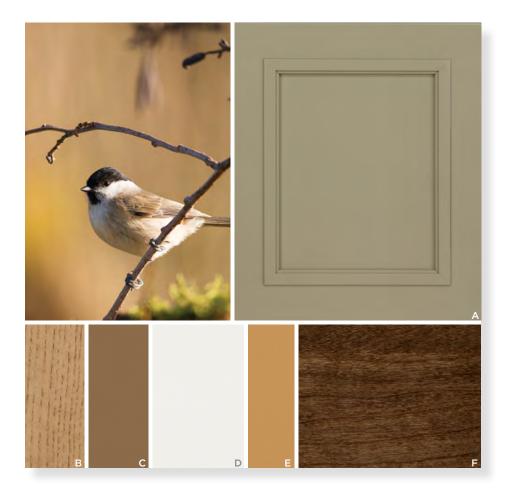

# AUTUMNAL NEUTRALS

Touches of Curry paired with Cappuccino and French Roast bring the golden warmth of a fall afternoon to your design. Pair with accents of Bay Leaf or Gazelle to bring in earthy hues to make a space inviting and comfortable.

FEATURE | A Bay Leaf PALETTE | B Cappuccino, C Gazelle, D White Icing, E Curry, F French Roast