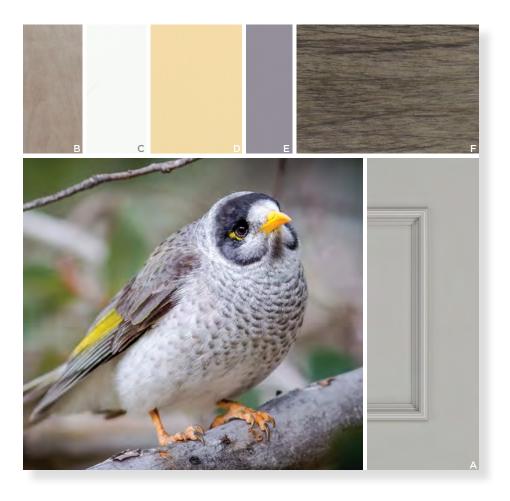

# COMFORTABLY CHEERFUL

Just like the plumage of a friendly finch, Gray Owl and Boulder lay a neutral foundation of gentle grays for an inviting space. Dried Lavender and Buttercream add understated cheer and liveliness to your design.

FEATURE | A Gray Owl

PALETTE B Peppercorn, C Magnolia, D Buttercream, E Dried Lavender, F Boulder