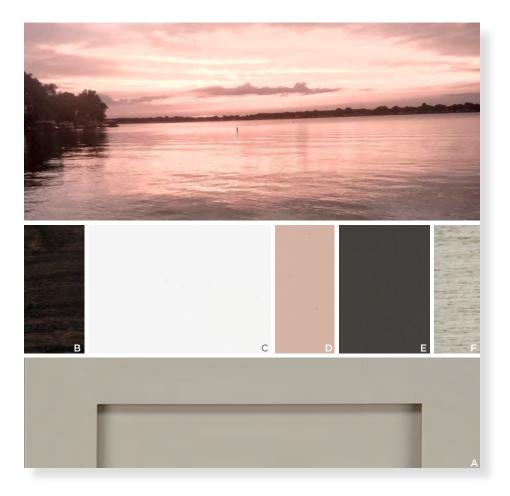

### **RESTFUL SUNSET**

Gentle Blush complements moody Earl Grey and Onyx, creating a soft blend that reflects the beauty of a quiet sunset. A rustic finish like silver Appaloosa or a dark stain like Onyx add texture to the look.

FEATURE | A Macchiato PALETTE | B Onyx, C Sea Salt, D Blush, E Earl Grey, F Silver Appaloosa