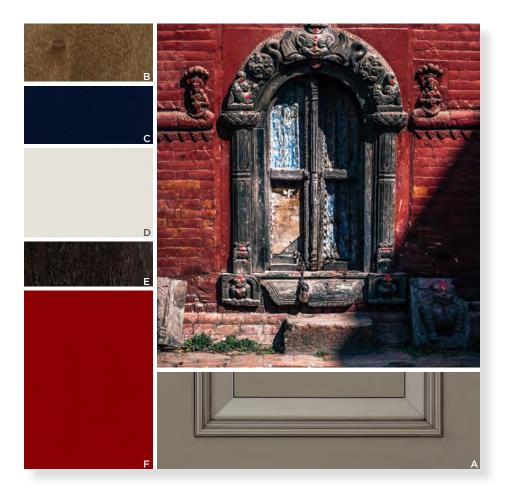

# WEATHERED CLASSICS

Buff or Frappe offer a foundation of timeless beauty for an enduringly elegant design. Pops of modern color, like fiery Sumac, refresh historic navy blues like Tidal and rich brown French Roast.

FEATURE | A Frappe PALETTE | B French Roast, C Tidal, D Buff, E Onyx, F Sumac