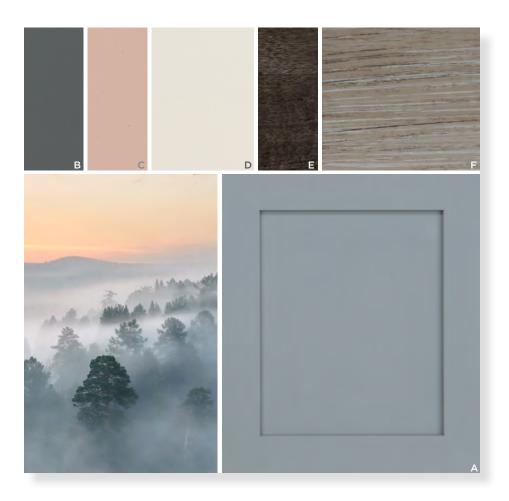

# FRESHLY NATURAL

Silvery Aloe lays a foundation of spa-like calm with London Fog and rustic Dove Appaloosa. Shades of bright blue and charcoal add contrast while underscoring the peaceful feel. Accents of lively Spanish Paprika energize the atmosphere.

FEATURE | A Aloe

PALETTE | B Smoke, C Spanish Paprika, D London Fog, E Lakeshore, F Dove Appaloosa