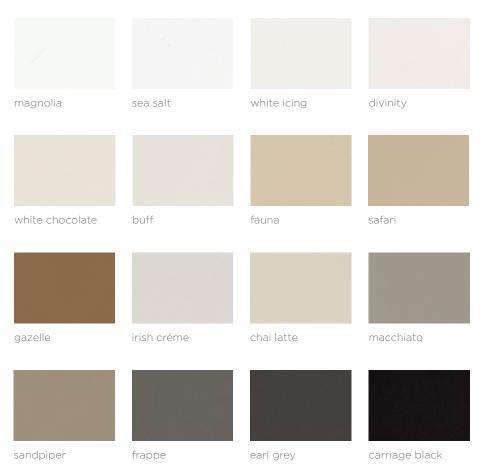

# AUTUMNAL NEUTRALS

Touches of Curry paired with Cappuccino and French Roast bring the golden warmth of a fall afternoon to your design. Pair with accents of Bay Leaf or Gazelle to bring in earthy hues to make a space inviting and comfortable.

FEATURE | A Bay Leaf PALETTE | B Cappuccino, C Gazelle, D White Icing, E Curry, F French Roast