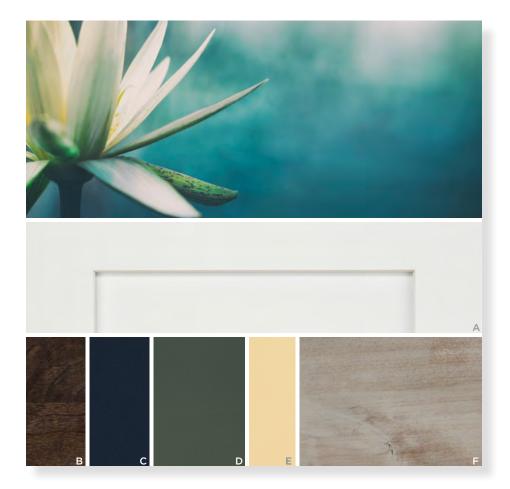

#### BOHEMIAN MARKETPLACE

Lively blue Lakeshore sets the stage for a rhapsody of color. Golden wood stains and bursts of Cayenne and Saffron against bold Carriage Black recall a bustling Moroccan bazaar and bring that exhilarating energy into the home.

FEATURE | A Lakeshore PALETTE | B Carriage Black, C Cayenne, D Saffron, E Rumberry, F Tumbleweed