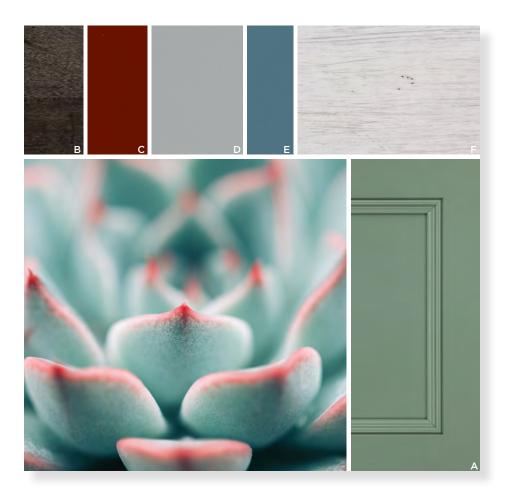

# FRESHLY NATURAL

Silvery Aloe lays a foundation of spa-like calm with London Fog and rustic Dove Appaloosa. Shades of bright blue and charcoal add contrast while underscoring the peaceful feel. Accents of lively Spanish Paprika energize the atmosphere.

FEATURE | A Aloe

PALETTE | B Smoke, C Spanish Paprika, D London Fog, E Lakeshore, F Dove Appaloosa