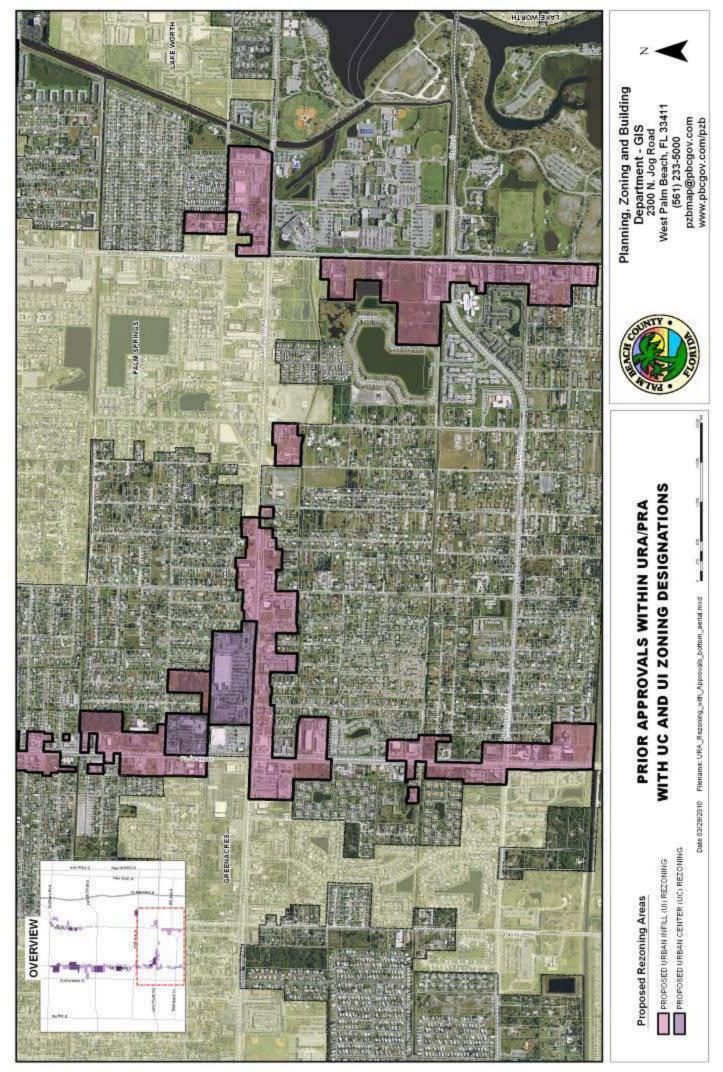

planned restrictions would severely limit small property owners future or continued usage of land, and zoning restrictions are onerous and poorly conceived by county staff.

**RECOMMENDATION:** Staff recommends approval of the Official Zoning Map Amendment to rezone the subject properties from multiple zoning districts to the Urban Infill (UI) Zoning Districts.

**MOTION:** To adopt a resolution approving an Official Zoning Map Amendment to allow a rezoning from multiple Zoning Districts to the Urban Infill (UI) Zoning District.



Figure 1: Overall URA Map



Figure 2 URA Map (showing both UC and UI)



## Figure 3 URA Map for UC area

BCC Application No. Z-2010-00668 Control No. 2010-00125 Project No. -



Figure 4 URA Map for UI area



Figure 5 Aerial top



Figure 6 – Aerial Middle



Figure 7 Aerial Bottom

### STAFF REVIEW AND ANALYSIS

#### PLANNING DIVISION COMMENTS:

FUTURE LAND USE (FLU) PLAN DESIGNATION: Urban Infill (UI).

TIER: The subject site is in the Urban/Suburban Tier.

FUTURE ANNEXATION AREAS: The subject properties are within the future annexation areas for Haverhill, Cloud Lake, Glen Ridge, West Palm Beach, Greenacres, Palm Springs, Lake Worth, Atlantis, and Lake Clarke Shores.

INTERGOVERNMENTAL COORDINATION: The subject properties are located within one mile of Haverhill, Cloud Lake, Glen Ridge, West Palm Beach, Greenacres, Palm Springs, Lake Worth, Atlantis, and Lake Clarke Shores.

CONSISTENCY WITH FUTURE LAND USE (FLU) PLAN DESIGNATION/ SPECIAL OVERLAY DISTRICT/NEIGHBORHOOD PLAN/PLANNING STUDY AREA: Proposed is an Official Zoning Map Amendment t