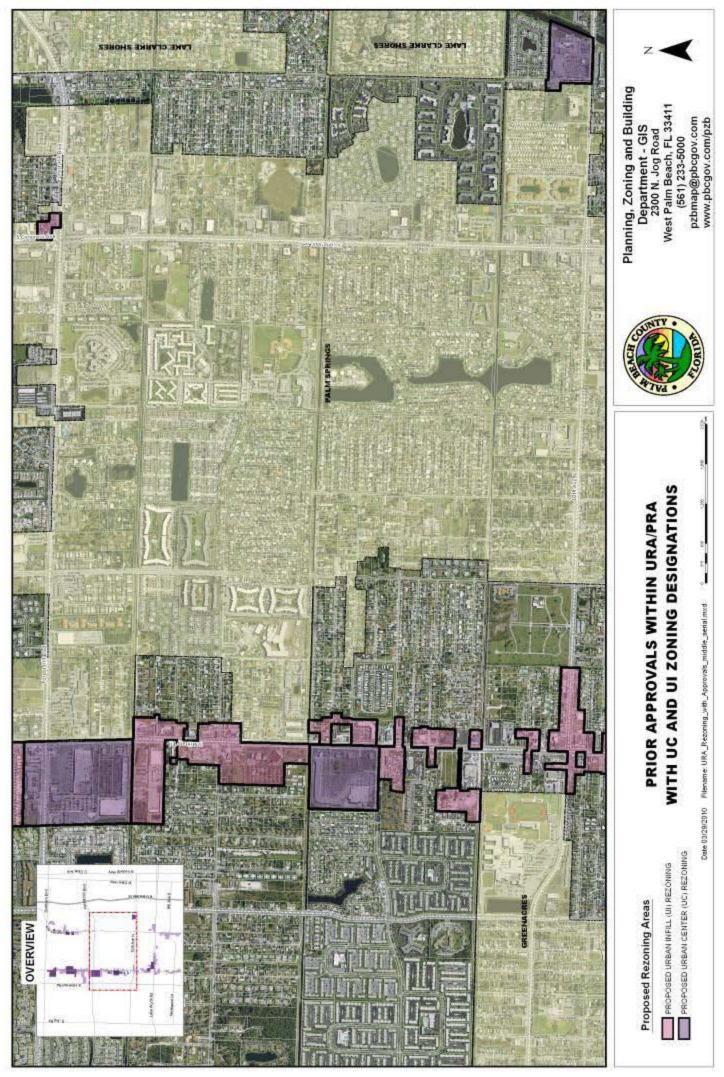

unworkable and ill-advised, planned restrictions would severely limit small property owners future or continued usage of land, and zoning restrictions are onerous and poorly conceived by county staff.

**RECOMMENDATION:** Staff recommends approval of the Official Zoning Map Amendment to rezone the subject properties from multiple zoning districts to the Urban Infill (UI) Zoning Districts.

**MOTION:** To adopt a resolution approving an Official Zoning Map Amendment to allow a rezoning from multiple Zoning Districts to the Urban Infill (UI) Zoning District.



Figure 1: Overall URA Map



Figure 2 URA Map (showing both UC and UI)



## Figure 3 URA Map for UC area

BCC Application No. Z-2010-00668 Control No. 2010-00125 Project No. -



Figure 4 URA Map for UI area



Figure 5 Aerial top



Figure 6 – Aerial Middle



Figure 7 Aerial Bottom

### STAFF REVIEW AND ANALYSIS

#### PLANNING DIVISION COMMENTS:

FUTURE LAND USE (FLU) PLAN DESIGNATION: Urban Infill (UI).

TIER: The subject site is in the Urban/Suburban Tier.

FUTURE ANNEXATION AREAS: The subject properties are within the future annexation areas for Haverhill, Cloud Lake, Glen Ridge, West Palm Beach, Greenacres, Palm Springs, Lake Worth, Atlantis, and Lake Clarke Shores.

INTERGOVERNMENTAL COORDINATION: The subject properties are located within one mile of Haverhill, Cloud Lake, Glen Ridge, West Palm Beach, Greenacres, Palm Springs, Lake Worth, Atlantis, and Lake Clarke Shores.

CONSISTENCY WITH FUTURE LAND USE (FLU) PLAN DESIGNATION/ SPECIAL OVERLAY DISTRICT/NEIGHBORHOOD PLAN/PLANNING STUDY AREA: Proposed is an Off