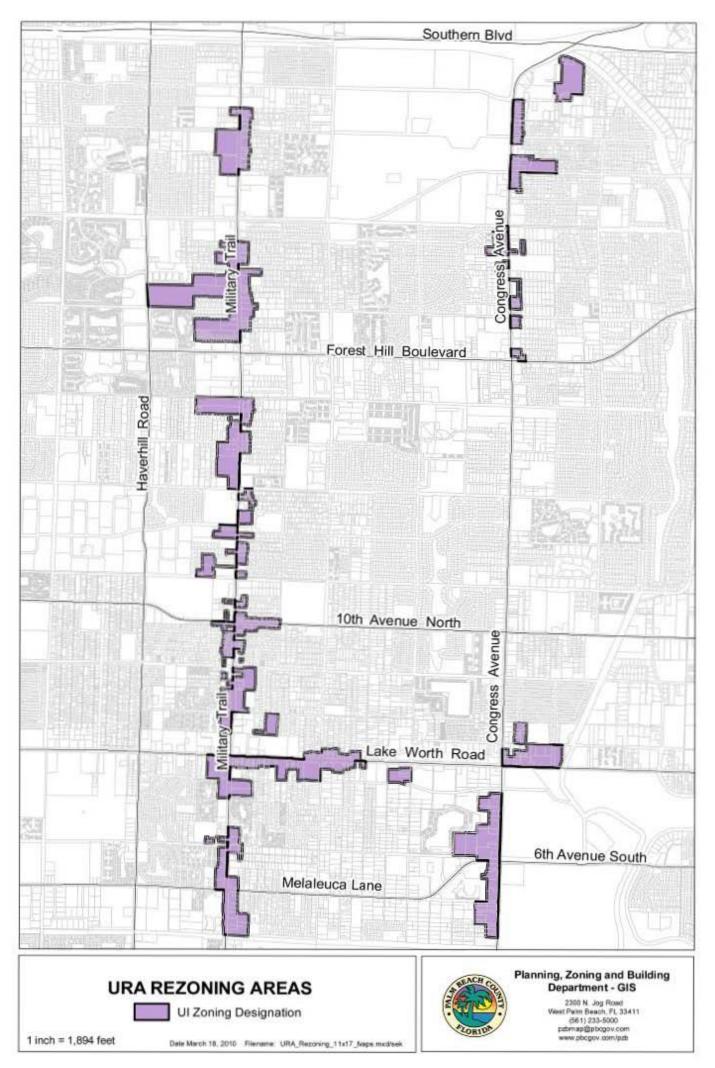

perty values, benefiting big business only, proposal is unworkable and ill-advised, planned restrictions would severely limit small property owners future or continued usage of land, and zoning restrictions are onerous and poorly conceived by county staff.

**RECOMMENDATION:** Staff recommends approval of the Official Zoning Map Amendment to rezone the subject properties from multiple zoning districts to the Urban Infill (UI) Zoning Districts.

**MOTION:** To adopt a resolution approving an Official Zoning Map Amendment to allow a rezoning from multiple Zoning Districts to the Urban Infill (UI) Zoning District.



Figure 1: Overall URA Map



Figure 2 URA Map (showing both UC and UI)



## Figure 3 URA Map for UC area

BCC Application No. Z-2010-00668 Control No. 2010-00125 Project No. -



Figure 4 URA Map for UI area



Figure 5 Aerial top



Figure 6 – Aerial Middle



Figure 7 Aerial Bottom

### STAFF REVIEW AND ANALYSIS

#### PLANNING DIVISION COMMENTS:

FUTURE LAND USE (FLU) PLAN DESIGNATION: Urban Infill (UI).

TIER: The subject site is in the Urban/Suburban Tier.

FUTURE ANNEXATION AREAS: The subject properties are within the future annexation areas for Haverhill, Cloud Lake, Glen Ridge, West Palm Beach, Greenacres, Palm Springs, Lake Worth, Atlantis, and Lake Clarke Shores.

INTERGOVERNMENTAL COORDINATION: The subject properties are located within one mile of Haverhill, Cloud Lake, Glen Ridge, West Palm Beach, Greenacres, Palm Springs, Lake Worth, Atlantis, and Lake Clarke Shores.

CONSISTENCY WITH FUTURE LAND USE (FLU) PLAN DESIGNATION/ SPECIAL OVERLAY DISTRICT/NE