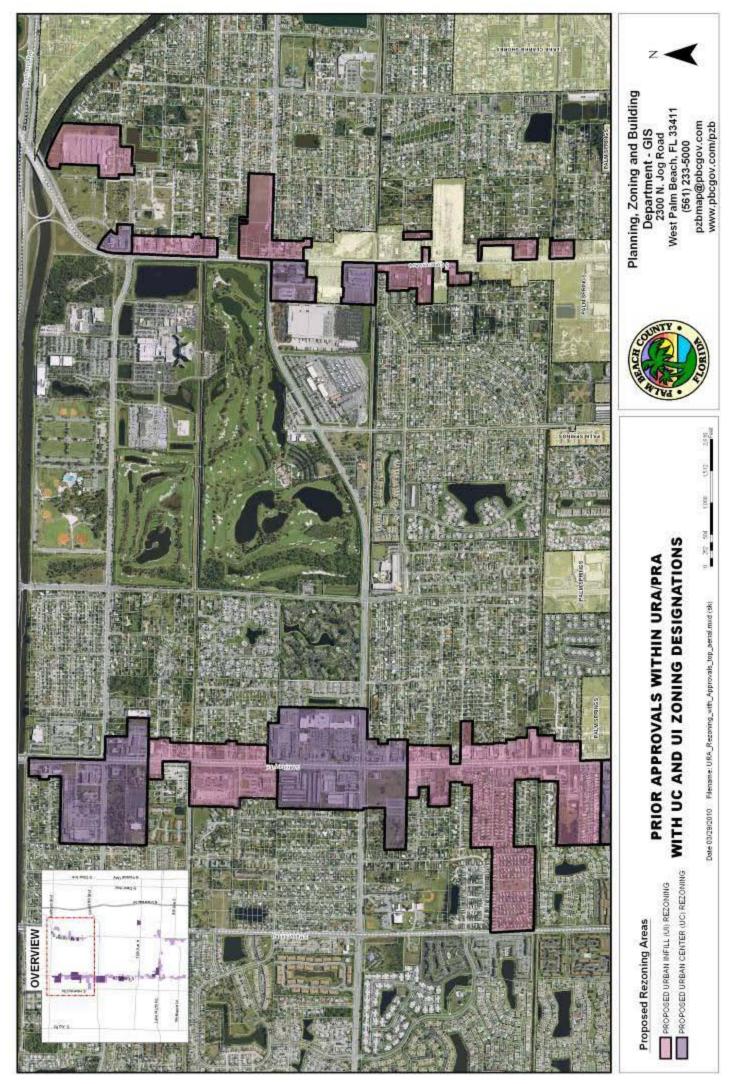

iness only, proposal is unworkable and ill-advised, planned restrictions would severely limit small property owners future or continued usage of land, and zoning restrictions are onerous and poorly conceived by county staff.

**RECOMMENDATION:** Staff recommends approval of the Official Zoning Map Amendment to rezone the subject properties from multiple zoning districts to the Urban Infill (UI) Zoning Districts.

**MOTION:** To adopt a resolution approving an Official Zoning Map Amendment to allow a rezoning from multiple Zoning Districts to the Urban Infill (UI) Zoning District.



Figure 1: Overall URA Map



Figure 2 URA Map (showing both UC and UI)



## Figure 3 URA Map for UC area

BCC Application No. Z-2010-00668 Control No. 2010-00125 Project No. -



Figure 4 URA Map for UI area



Figure 5 Aerial top



Figure 6 – Aerial Middle



Figure 7 Aerial Bottom

### STAFF REVIEW AND ANALYSIS

#### PLANNING DIVISION COMMENTS:

FUTURE LAND USE (FLU) PLAN DESIGNATION: Urban Infill (UI).

TIER: The subject site is in the Urban/Suburban Tier.

FUTURE ANNEXATION AREAS: The subject properties are within the future annexation areas for Haverhill, Cloud Lake, Glen Ridge, West Palm Beach, Greenacres, Palm Springs, Lake Worth, Atlantis, and Lake Clarke Shores.

INTERGOVERNMENTAL COORDINATION: The subject properties are located within one mile of Haverhill, Cloud Lake, Glen Ridge, West Palm Beach, Greenacres, Palm Springs, Lake Worth, Atlantis, and Lake Clarke Shores.

CONSISTENCY WITH FUTURE LAND USE (FLU) PLAN DESIGNATION/ SPECIAL OVERLAY DISTRICT/NEIGHBORHOOD PLAN/PLANNING STUDY A