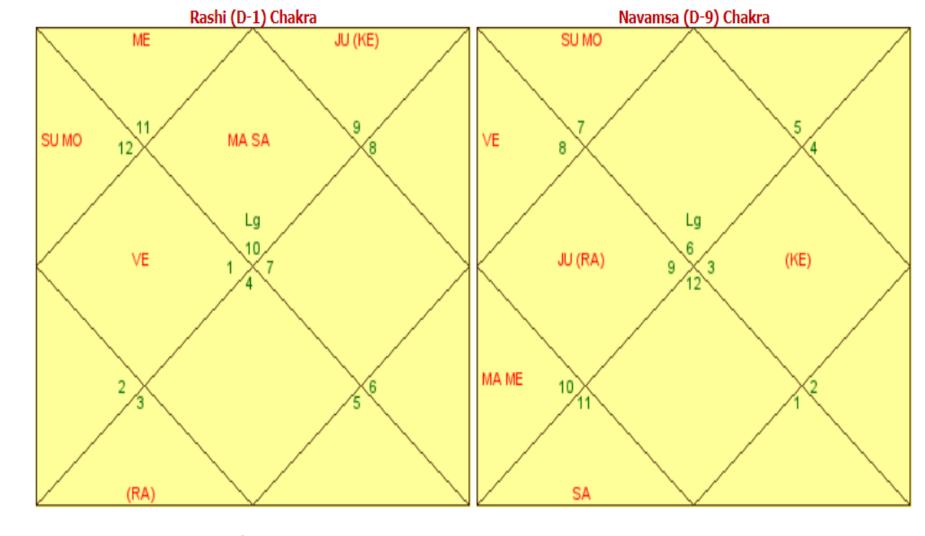

# Varsha Lagna Planetary Positions

| Planets        | Degrees             | House | Nakshatra    | Padam | Navansa | Nak.Lord |
|----------------|---------------------|-------|--------------|-------|---------|----------|
| Ascendent (As) | 29 Cap 34' 32.22"   | 1     | Dhanishta    | 2     | Vir     | Mars     |
| Sun (Su)       | 10 Pis 03' 53.31"   | 3     | U.Bhadrapada | 3     | Lib     | Saturn   |
| Moon (Mo)      | 10 Pis 03' 53.03"   | 3     | U.Bhadrapada | 3     | Lib     | Saturn   |
| Mars (Ma)      | 01 Cap 23' 37.01"   | 1     | U.shada      | 2     | Cap     | Sun      |
| Mercury (Me)   | 12 Aqu 18' 46.81"   | 2     | Shatabhisha  | 2     | Cap     | Rahu     |
| Jupiter (Ju)   | 29 Sag 14' 43.67"   | 12    | U.shada      | 1     | Sag     | Sun      |
| Venus (Ve)     | 26 Ari 03' 52.6"    | 4     | Bharani      | 4     | Sco     | Venus    |
| Saturn (Sa)    | 06 Cap 01' 27.14"   | 1     | U.shada      | 3     | Aqu     | Sun      |
| Rahu (Ra)      | 09 Gem 41' 00.07" R | 6     | Aardra       | 1     | Sag     | Rahu     |
| Ketu (Ke)      | 09 Sag 41' 00.07" R | 12    | Mula         | 3     | Gem     | Ketu     |

#### **Planetary Positions**

### Varsha Pravesha Horoscope

Legend: Kendra: 📕 Trikona: 🔺 House#:I,II..