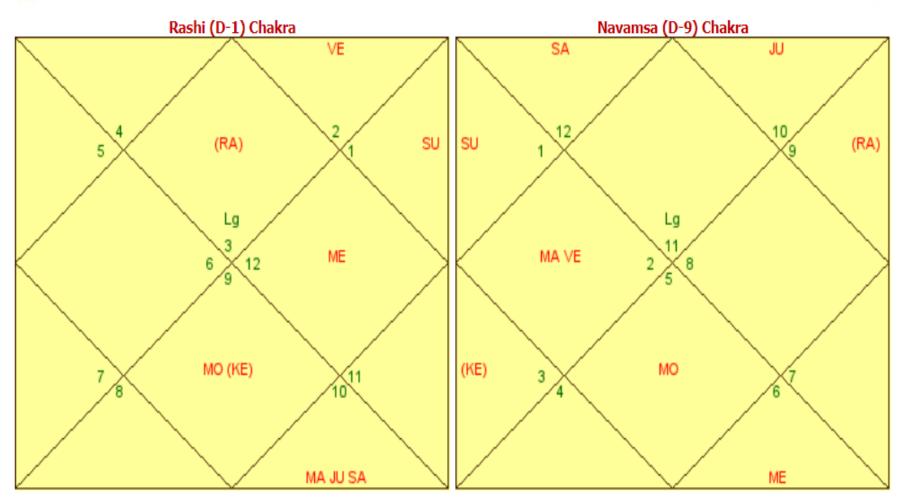

# Jagat Lagna (Graha Positions)

#### **Planetary Positions**

| Planets        | Degrees             | House | Nakshatra    | Padam | Navansa | Nak.Lord |
|----------------|---------------------|-------|--------------|-------|---------|----------|
| Ascendent (As) | 15 Gem 23' 58.13"   | 1     | Aardra       | 3     | Aqu     | Rahu     |
| Sun (Su)       | 00 Ari 00' 00.04"   | 11    | Ashvini      | 1     | Ari     | Ketu     |
| Moon (Mo)      | 14 Sag 08' 05.85"   | 7     | P.shadha     | 1     | Leo     | Venus    |
| Mars (Ma)      | 15 Cap 27' 13.91"   | 8     | Shravana     | 2     | Tau     | Moon     |
| Mercury (Me)   | 09 Pis 46' 30.44"   | 10    | U.Bhadrapada | 2     | Vir     | Saturn   |
| Jupiter (Ju)   | 01 Cap 37' 45.09"   | 8     | U.shada      | 2     | Cap     | Sun      |
| Venus (Ve)     | 14 Tau 13' 09.68"   | 12    | Rohini       | 2     | Tau     | Moon     |
| Saturn (Sa)    | 07 Cap 12' 18.49"   | 8     | U.shada      | 4     | Pis     | Sun      |
| Rahu (Ra)      | 08 Gem 36' 39.95" R | 1     | Aardra       | 1     | Sag     | Rahu     |
| Ketu (Ke)      | 08 Sag 36' 39.95" R | 7     | Mula         | 3     | Gem     | Ketu     |

### Jagat Lagna Horoscope

Legend: Kendra: 📕 Trikona: 🔺 House#:I,II..

### Jagat Lagna Horoscope