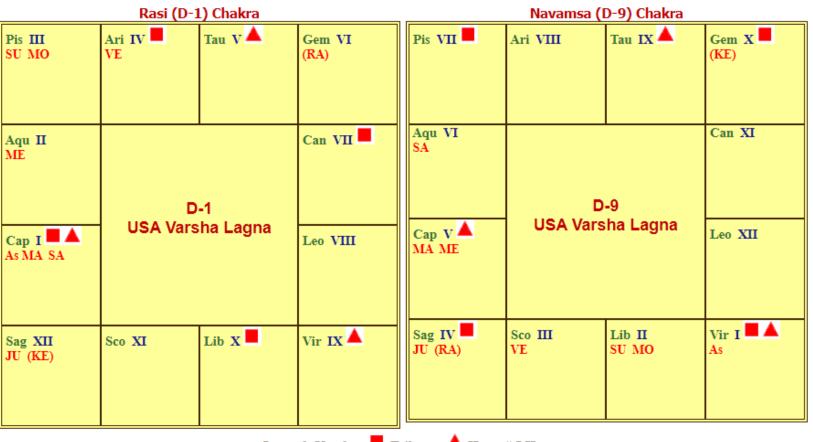

# Varsha Lagna Planetary Positions

| Planets        | Degrees             | House | Nakshatra    | Padam | Navansa | Nak.Lord |
|----------------|---------------------|-------|--------------|-------|---------|----------|
| Ascendent (As) | 29 Cap 34' 32.22"   | 1     | Dhanishta    | 2     | Vir     | Mars     |
| Sun (Su)       | 10 Pis 03' 53.31"   | 3     | U.Bhadrapada | 3     | Lib     | Saturn   |
| Moon (Mo)      | 10 Pis 03' 53.03"   | 3     | U.Bhadrapada | 3     | Lib     | Saturn   |
| Mars (Ma)      | 01 Cap 23' 37.01"   | 1     | U.shada      | 2     | Cap     | Sun      |
| Mercury (Me)   | 12 Aqu 18' 46.81"   | 2     | Shatabhisha  | 2     | Cap     | Rahu     |
| Jupiter (Ju)   | 29 Sag 14' 43.67"   | 12    | U.shada      | 1     | Sag     | Sun      |
| Venus (Ve)     | 26 Ari 03' 52.6"    | 4     | Bharani      | 4     | Sco     | Venus    |
| Saturn (Sa)    | 06 Cap 01' 27.14"   | 1     | U.shada      | 3     | Aqu     | Sun      |
| Rahu (Ra)      | 09 Gem 41' 00.07" R | 6     | Aardra       | 1     | Sag     | Rahu     |
| Ketu (Ke)      | 09 Sag 41' 00.07" R | 12    | Mula         | 3     | Gem     | Ketu     |

#### **Planetary Positions**

### Varsha Pravesha Horoscope

Legend: Kendra: 📕 Trikona: 🔺 House#:I,II..