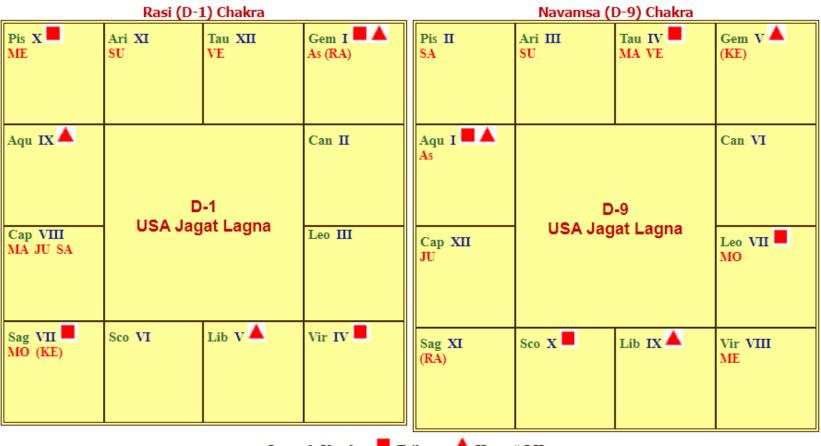

# Jagat Lagna (Graha Positions)

#### **Planetary Positions**

| Planets        | Degrees             | House | Nakshatra    | Padam | Navansa | Nak.Lord |
|----------------|---------------------|-------|--------------|-------|---------|----------|
| Ascendent (As) | 15 Gem 23' 58.13"   | 1     | Aardra       | 3     | Aqu     | Rahu     |
| Sun (Su)       | 00 Ari 00' 00.04"   | 11    | Ashvini      | 1     | Ari     | Ketu     |
| Moon (Mo)      | 14 Sag 08' 05.85"   | 7     | P.shadha     | 1     | Leo     | Venus    |
| Mars (Ma)      | 15 Cap 27' 13.91"   | 8     | Shravana     | 2     | Tau     | Moon     |
| Mercury (Me)   | 09 Pis 46' 30.44"   | 10    | U.Bhadrapada | 2     | Vir     | Saturn   |
| Jupiter (Ju)   | 01 Cap 37' 45.09"   | 8     | U.shada      | 2     | Cap     | Sun      |
| Venus (Ve)     | 14 Tau 13' 09.68"   | 12    | Rohini       | 2     | Tau     | Moon     |
| Saturn (Sa)    | 07 Cap 12' 18.49"   | 8     | U.shada      | 4     | Pis     | Sun      |
| Rahu (Ra)      | 08 Gem 36' 39.95" R | 1     | Aardra       | 1     | Sag     | Rahu     |
| Ketu (Ke)      | 08 Sag 36' 39.95" R | 7     | Mula         | 3     | Gem     | Ketu     |

### Jagat Lagna Horoscope

Legend: Kendra: 📕 Trikona: 🔺 House#:I,II..

### Jagat Lagna Horoscope