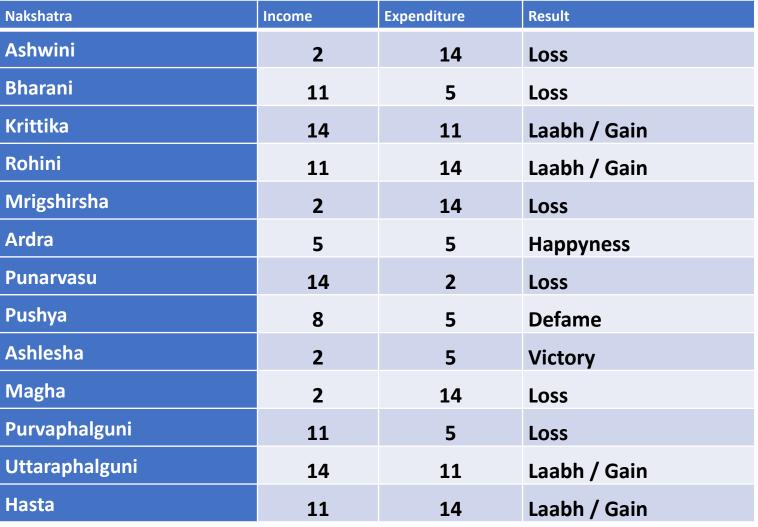

# Income Expenditure Table USA

# Income Expenditure Table USA

| Nakshatra        | Income | Expenditure | Result       |
|------------------|--------|-------------|--------------|
| Chitra           | 2      | 14          | Loss         |
| Swati            | 5      | 5           | Happyness    |
| Vishakha         | 14     | 2           | Loss         |
| Anuradha         | 8      | 5           | Defame       |
| Jyeshtha         | 2      | 5           | Victory      |
| Mula             | 2      | 14          | Loss         |
| Purvashadha      | 11     | 5           | Loss         |
| Uttarashadha     | 14     | 11          | Laabh / Gain |
| Shravana         | 11     | 14          | Laabh / Gain |
| Dhanishtha       | 2      | 14          | Loss         |
| Shatbhisha       | 5      | 5           | Happyness    |
| Poorvabhadrapada | 14     | 2           | Loss         |
| Uttarabhadrapada | 8      | 5           | Defame       |
| Revati           | 2      | 5           | Victory      |