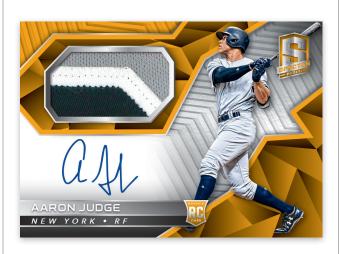

# ROOKIE PREMIER MATERIALS AUTOGRAPHS SPECTRUM

Look for 3 memorabilia swatches and an autograph of top 2017 rookies in this popular Absolute insert!