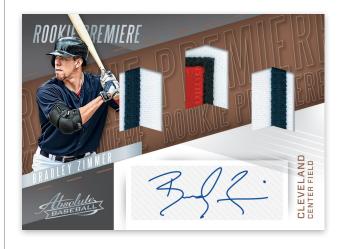

# ROOKIE PREMIER MATERIALS AUTOGRAPHS SPECTRUM

Look for 3 memorabilia swatches and an autograph of top 2017 rookies in this popular Absolute insert!