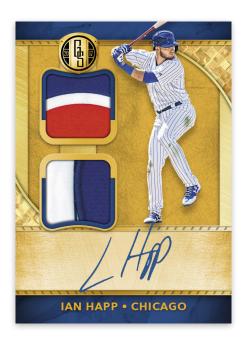

### GOLD STANDARD ROOKIE JERSEY AUTOGRAPHS DOUBLE PRIME

Look for the first Panini baseball Gold Standard cards! Find on-card rookie autographs paired with two swatches #'d/199 or less.

PANINI