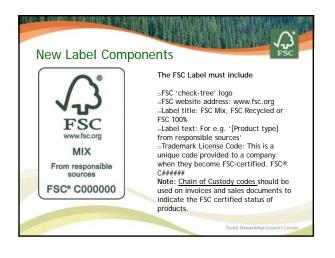

|            | Understanding the<br>New FSC Labels | June 15th<br>11 am PT / 2 pm ET |        |
|------------|-------------------------------------|---------------------------------|--------|
| PAPER SPEC |                                     |                                 | Tembec |