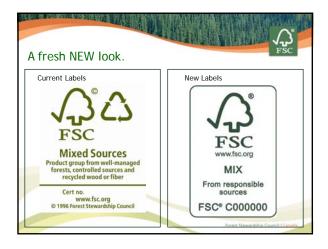

|            | Understanding the<br>New FSC Labels | June 15th<br>11 am PT / 2 pm ET |        |
|------------|-------------------------------------|---------------------------------|--------|
| PAPER SPEC |                                     |                                 | Tembec |

|             | A A A A A A A A A A A A A A A A A A A |
|-------------|---------------------------------------|
| What is FSC | C Certification?                      |
| A Red 1     |                                       |
|             | A Growing Market                      |
|             | HAR AND A MARKEN                      |
| New FSC La  | abels                                 |
| VARAN IN    |                                       |
|             | Graphical Requirements                |
| ANT FRANK   |                                       |
| Survey      |                                       |
| MA DOMENTAS |                                       |