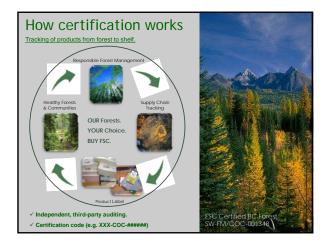

Wildlife habitat & species protected

Transparent and independent verification.

| <br> |
|------|
|      |
|      |
|      |
|      |
|      |
|      |
|      |

11

12