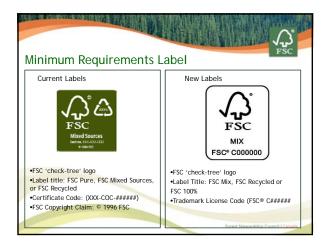

|            | Understanding the<br>New FSC Labels | June 15th<br>11 am PT / 2 pm ET |        |
|------------|-------------------------------------|---------------------------------|--------|
| PAPER SPEC |                                     |                                 | Tembec |