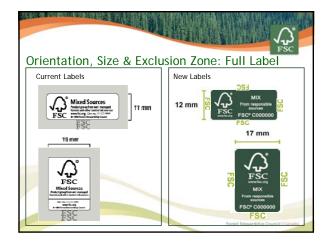

------------------------|
| What is FSC | C Certification?                      |
| A Red 1     |                                       |
|             | A Growing Market                      |
|             | HAR AND A MARKEN                      |
| New FSC La  | abels                                 |
| VARAN IN    |                                       |
|             | Graphical Requirements                |
| ANT FRANK   |                                       |
| Survey      |                                       |
| MA DOMENTAS |                                       |











Wildlife habitat & species protected

Transparent and independent verification.









































| <br> |
|------|
|      |
|      |
|      |
|      |
|      |
|      |
|      |















































11









12