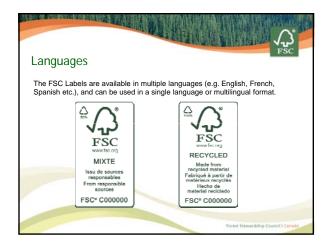

------------|
| What is FSC | C Certification?                      |
| A Red 1     |                                       |
|             | A Growing Market                      |
|             | HAR AND A MARKEN                      |
| New FSC La  | abels                                 |
| VARAN IN    |                                       |
|             | Graphical Requirements                |
| ANT FRANK   |                                       |
| Survey      |                                       |
| MA DOMENTAS |                                       |











Wildlife habitat & species protected

Transparent and independent verification.









































| <br> |
|------|
|      |
|      |
|      |
|      |
|      |
|      |
|      |















































11









12