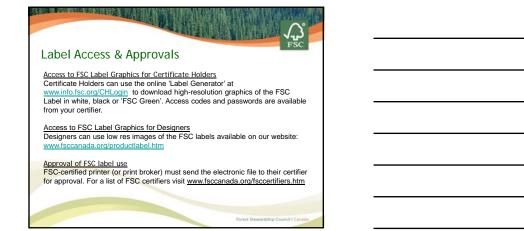

Wildlife habitat & species protected

Transparent and independent verification.

| <br> |
|------|
|      |
|      |
|      |
|      |
|      |
|      |
|      |

11

12