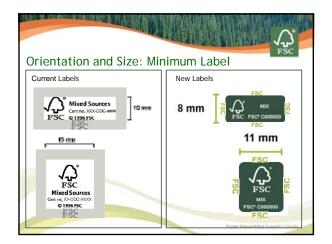

--------------------|
| What is FSC | C Certification?                      |
| A Red 1     |                                       |
|             | A Growing Market                      |
|             | HAR AND A MARKEN                      |
| New FSC La  | abels                                 |
| VARAN IN    |                                       |
|             | Graphical Requirements                |
| ANT FRANK   |                                       |
| Survey      |                                       |
| MA DOMENTAS |                                       |











Wildlife habitat & species protected

Transparent and independent verification.









































| <br> |
|------|
|      |
|      |
|      |
|      |
|      |
|      |
|      |















































11









12