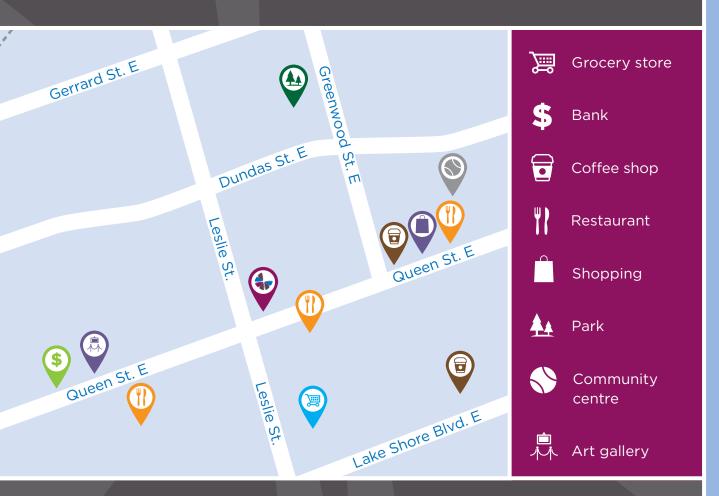

# PART OF OUR COMMUNITY SINCE 2006

Chartwell Avondale, located in the heart of Leslieville in Toronto's east end, offers a vibrant and supportive lifestyle for seniors. Our retirement community sits atop a retail complex that features a variety of professional services and connects residents via Queen Street to nearby boutique shopping, cafés, restaurants and the lake. Easy access to local amenities, transit and Woodbine Beach isn't the only thing you'll love about our urban locale; you'll also enjoy the fabulous skyline views of the CN tower from our rooftop patio.

#### IN THE NEIGHBOURHOOD

- Grocery stores
- Pharmacies
- Shopping

- Restaurants
- Hospital
- Transit

- Coffee shops
- Places of worship
- Parks