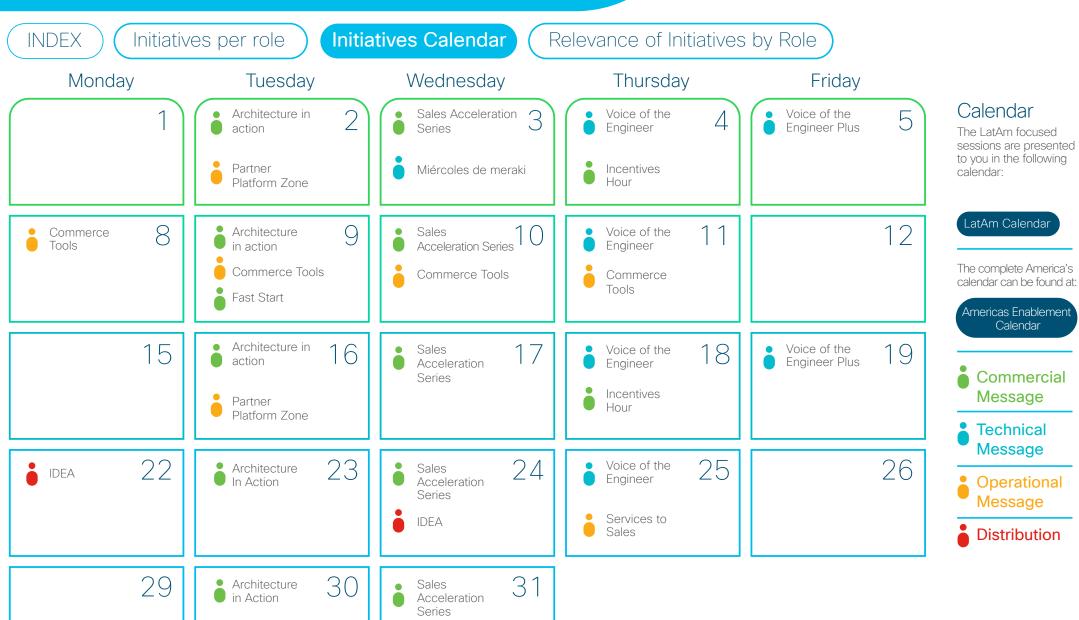

#### Initiatives distribution per role

Initiatives per role

Initiatives Calendar

Relevance of Initiatives by Role

In order to simplify the reading of your guide, we explain the following signs conventions for you to interpret them.

**INDEX** 

Initiatives per role

Initiatives Calendar

Relevance of Initiatives by Role