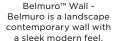

#### RIVERCREST® WALL

Stacked flagstone has been used for centuries for small garden walls and pillars. With the award-winning Rivercrest Wall, you get the character and flexibility of natural stone combined with the durability and affordability of concrete.