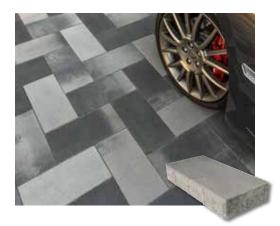

#### **SENZO**<sup>™</sup>

The unique colors and large format make Senzo well-suited to contemporary designs, while the 8" x 8" works well as an accent. The non-slip, stain-resistant surface is an excellent choice for driveways, outdoor kitchens, patios, pool decks and more.