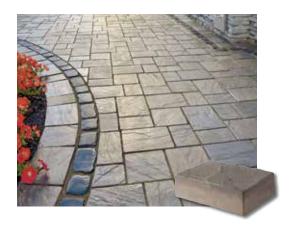

#### **RICHCLIFF**®

Realistic embossed surface texture is cast from hundreds of natural stone surface textures to ensure a random natural appearance and it is up to four times stronger than ordinary poured concrete.