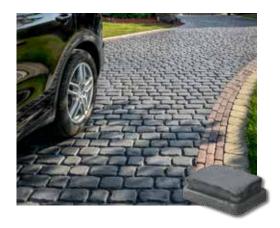

#### TRIBECA COBBLE

Tribeca Cobble pavers have the look of the beautiful imported granite cobble stones used in North America's streets for centuries. A natural cobble appearance and dimensional accuracy make Tribeca an excellent choice for your project.