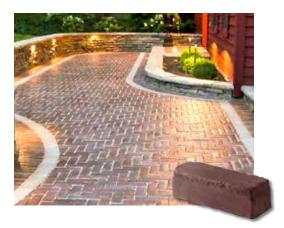

#### **COPTHORNE®**

Reminiscent of the brick pavers used in old European cities, towns and villages, Copthorne is crafted using a special forming process; each piece is uniquely altered, yet the dimensions are consistent for easy, efficient installation.