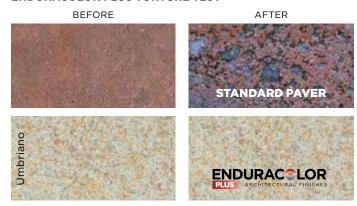

#### **ENDURACOLOR PLUS TORTURE TEST**

When immersed in a bath of **muriatic acid** for 5 minutes, the surface of a standard paver deteriorates while EnduraColor Plus remains as beautiful as ever.