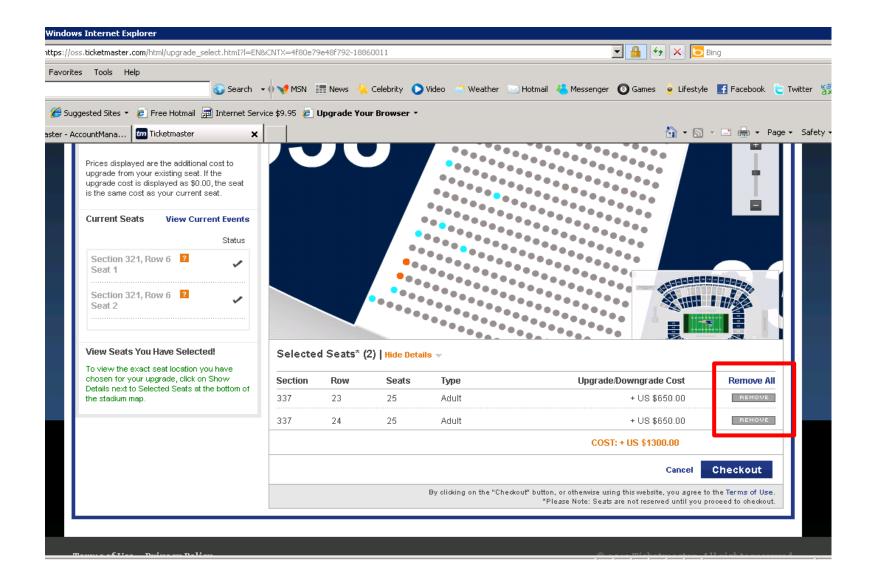

# **Change Your Mind?**

Once you select your new seat location, you are still able to look at other seating options on the stadium map before clicking 'Checkout'. If you find another seat location that you would like to reserve, you must release the seats currently being held by selecting 'Show Details' and clicking 'Remove' next to the seats you no longer wish to hold.

#### **Holding More Seats Than In Your Account?**

If you have reserved the same number of seat(s) as you currently hold and try to reserve additional seats, the following error message will be displayed. If you would like to release your reserved seats back into inventory and hold a new seat location, click on 'Show Details' and then 'Remove' next to the seats you no longer wish to hold (see previous page for details).