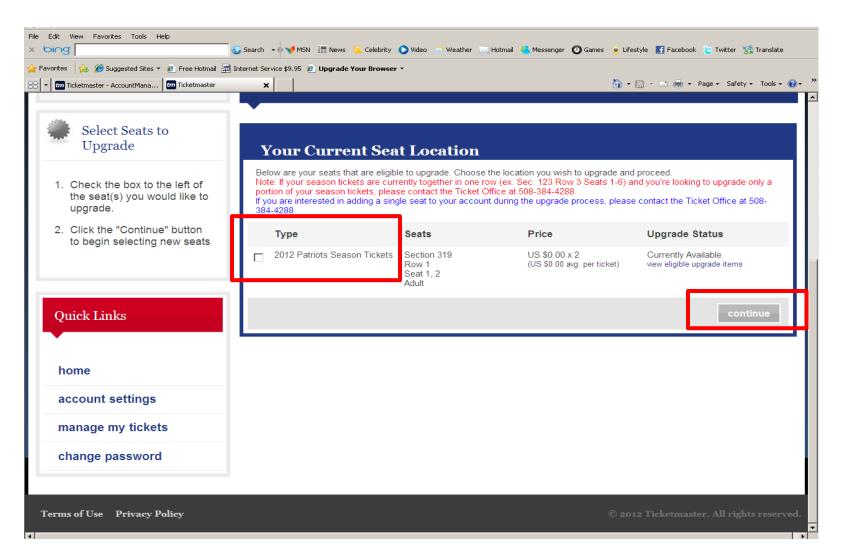

# Step 3: Select Your Seat Location(s) to Upgrade

For each seat location you wish to Upgrade, check the box to the left of those seats. Once you have checked the seat location(s) you'd like to relocate, click 'continue'.

Please Note: If you would like to Upgrade only a portion of a seat location (e.g. you only have one seat location in Section 123, Row 3, Seats 1-6, and you'd like to move only Seats 1-3), you must contact the Ticket Office at 508-384-4288 during your time window.