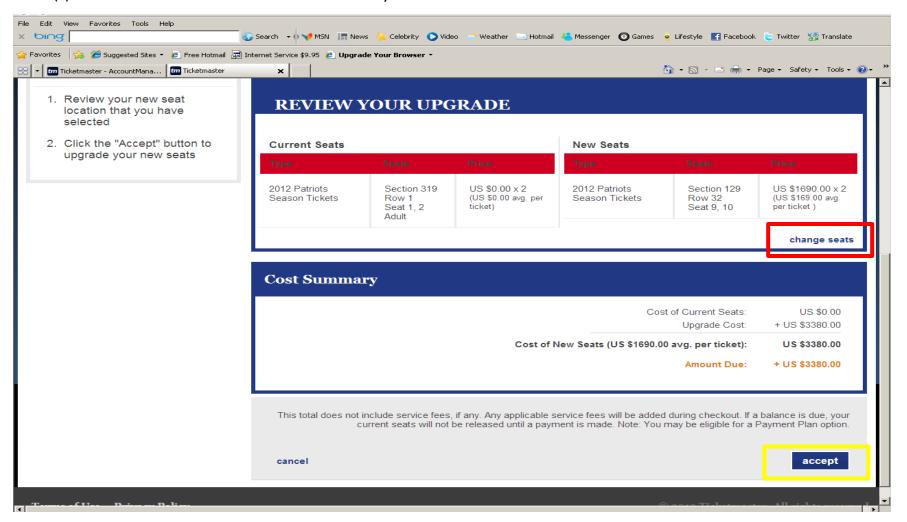

### **Step 8: Confirm Your New Seat Locations**

After you click 'Checkout' (see page 9) your current and new seat locations will be shown side-by-side. Review the new seat location(s) you have chosen for the 2012 season and any balance due. Click 'accept' to continue (see yellow box), or, if you would like to release your new seats and look for another location, click 'change seats' (see red box).

Please note: **YOU ONLY HAVE 2:00 MINUTES** to review this information. After 2:00 minutes your new seat location(s) will be released back into available inventory.