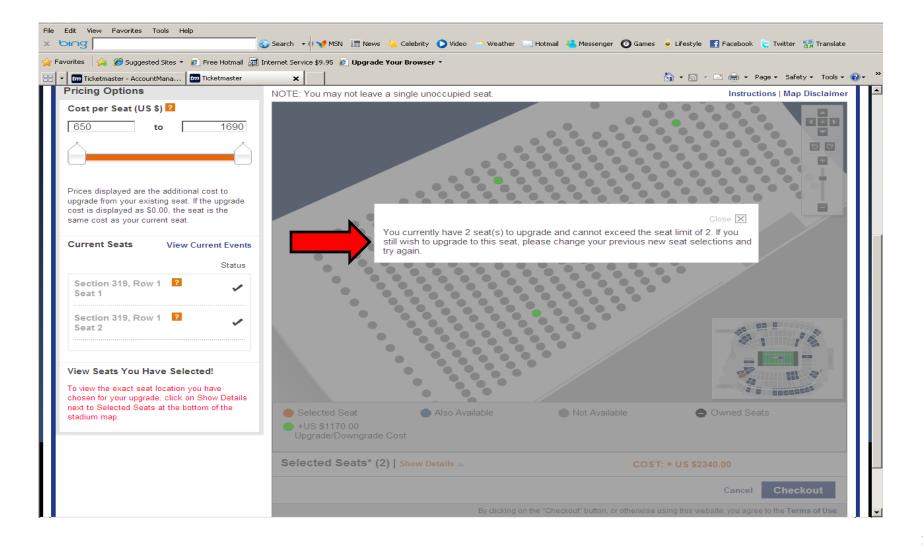

#### **Holding More Seats Than In Your Account?**

If you have reserved the same number of seat(s) as you currently hold and try to reserve additional seats, the following error message will be displayed. If you would like to release your reserved seats back into inventory and hold a new seat location, click on 'Show Details' and then 'Remove' next to the seats you no longer wish to hold (see previous page for details).