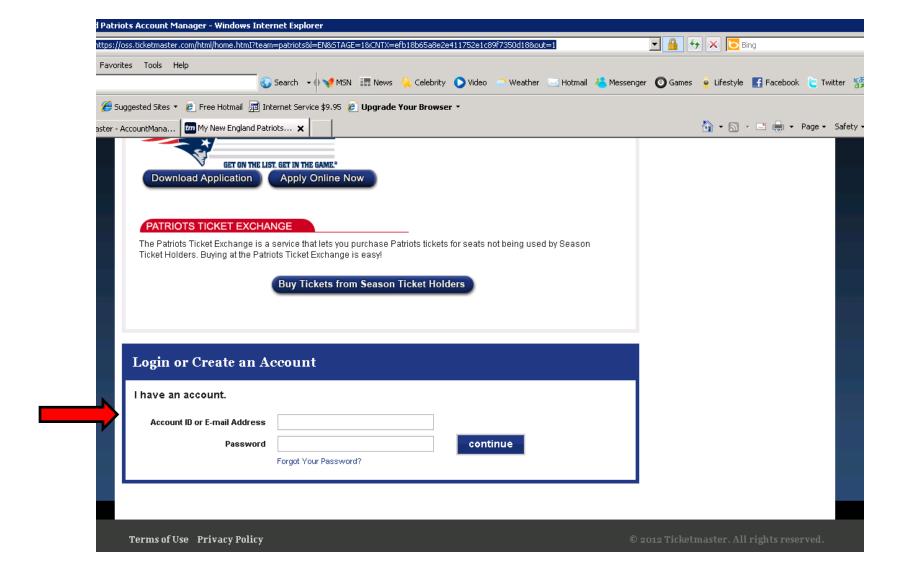

#### **Account Manager Log In & Password:**

To access the online upgrade process you will need to log in to your New England Patriots Account Manager at <a href="https://www.patriots.com/ticketexchange">www.patriots.com/ticketexchange</a>. If you don't know your password, please visit <a href="https://www.patriots.com/ticketexchange">www.patriots.com/ticketexchange</a> and click on 'Forgot Your Password' to have it emailed to the address on file.

### Step 1: Log In to Account Manager

During your assigned time window, go to <a href="www.patriots.com/ticketexchange">www.patriots.com/ticketexchange</a> and enter your New England Patriots Account Number and Password. If you don't know your Password, click on the 'Forgot Your Password' link and enter your Account Number. Your Password will be emailed to the address on file.