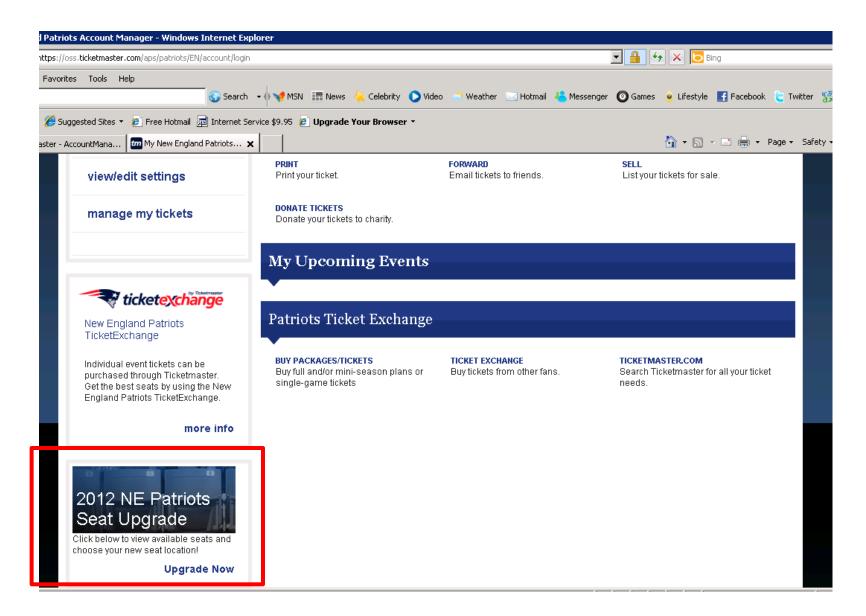

# Step 2: Enter the Upgrade System

Click on the 'Upgrade Now' button on the bottom left hand side of your home page to begin the process of upgrading your season tickets.