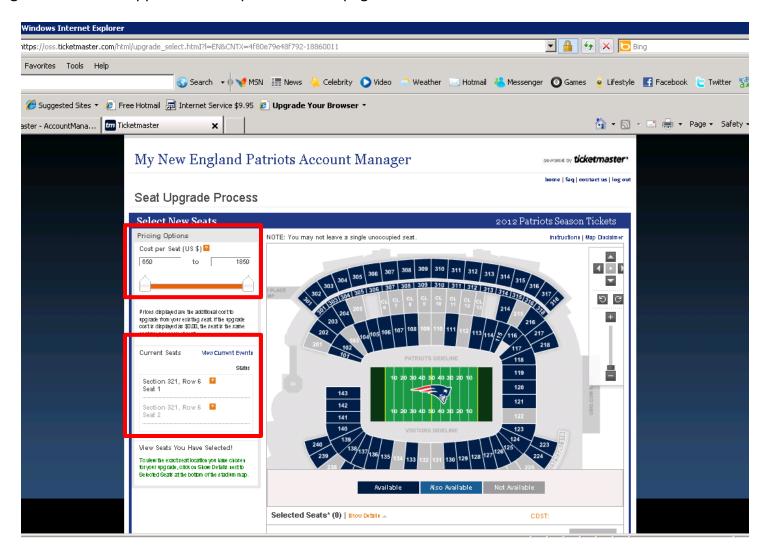

### **Step 4: Choose Your New Seat Locations**

The seats you have chosen to Upgrade will be listed on the left hand side of the screen under 'Current Seats'. As a reminder, to complete the Upgrade process, you will need to relocate each of the seats listed here.

As shown below, the map displays the stadium sections with available seats. Click on the Section(s) where you'd like to view available seats. Importantly, you can filter your search by price (cost shown is the cost per seat for ten games) using the tool in the upper left hand portion of the page.