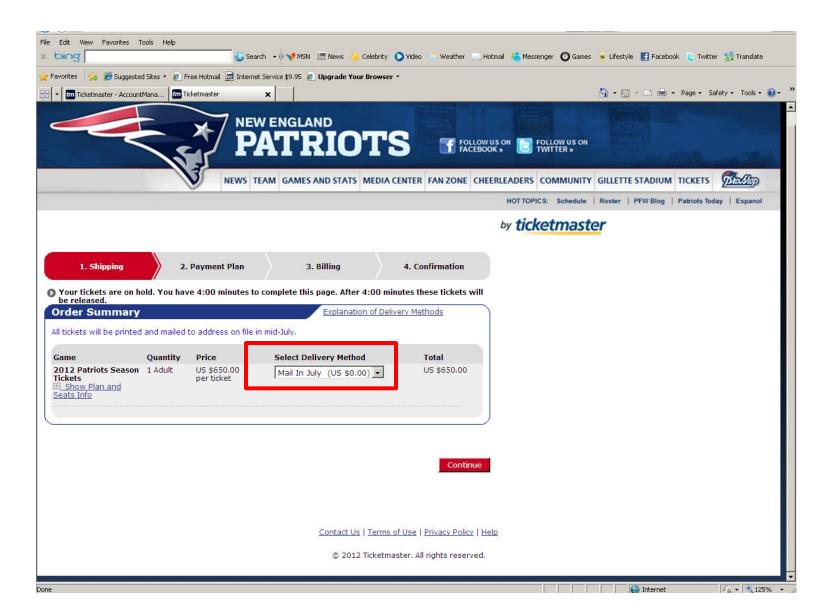

# Step 10: Select Your Delivery Method

Your season tickets will be shipped in mid-July to the address we have on file for you as of May 11, 2012. This is the only delivery method available for season tickets. Please select 'Mail in July' and click 'Continue'.