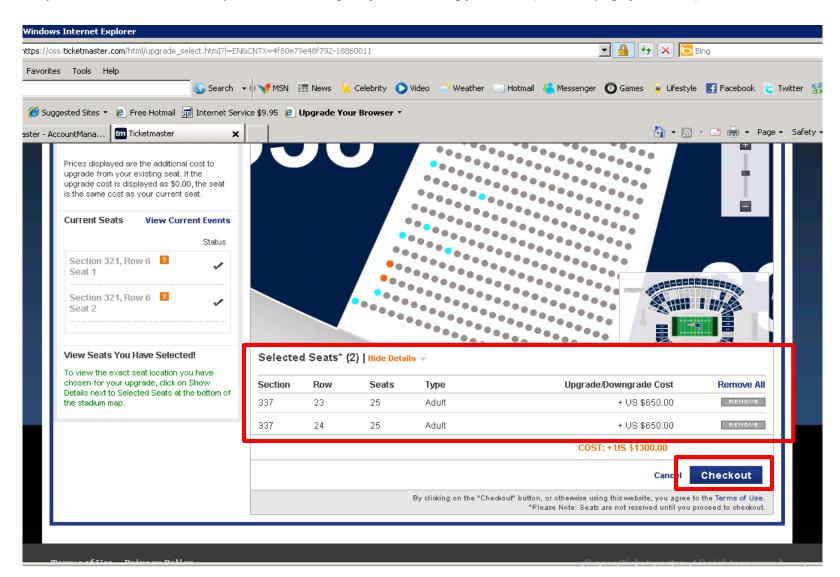

### Step 7: Confirm Your New Seats & View the Price

In the 'Selected Seats' area, you can confirm the exact Section, Row and Seat number. Additionally, the cost of your selected seats will be shown. If you are happy with your choice, click 'Checkout' to continue.

Please note: Your new seats are not reserved until you proceed to Checkout. If you change your mind after reviewing your selected seats, you must remove the seats you'd like to change before searching for others (see next page for details).