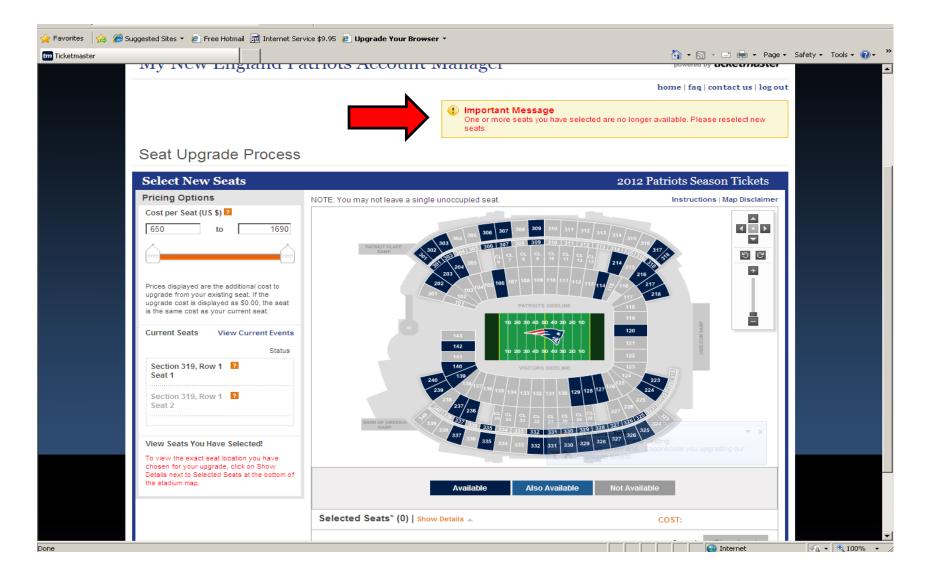

# Seats No Longer Available?

As inventory continues to change and other Season Ticket Holders are selecting seats, you may encounter seats that appear to be available on the stadium map, but have already been held by another Season Ticket Holder. If this happens, you will see the error message below. Please continue to search for a different seat location.