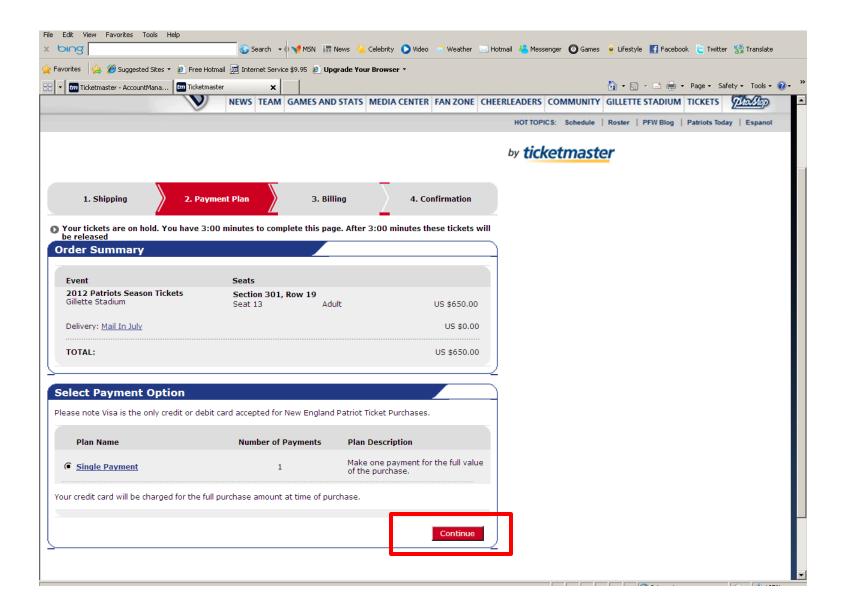

# Step 11: Review Order Summary and Payment

Review your new seat location listed in the 'Order Summary' section. Once you verify your Section, Row and Seat, click 'Continue' to make payment with your Visa card. Full payment is required.