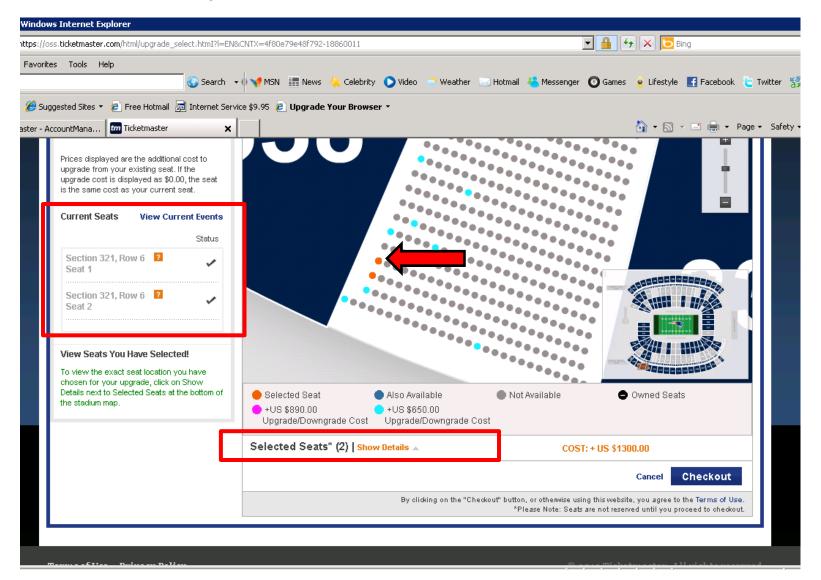

### Step 6: Select your New Seat Locations

To select a new seat location, click on an available seat (each price level will have a different color dot for available seats) and it will change to orange. At the same time, your current seat location (as shown on the left side of the page) will have a check next to each seat that has been upgraded. When you have upgraded all of your seats, click 'Show Details' to the right of 'Selected Seats'.

### Step 7: Confirm Your New Seats & View the Price

In the 'Selected Seats' area, you can confirm the exact Section, Row and Seat number. Additionally, the cost of your selected seats will be shown. If you are happy with your choice, click 'Checkout' to continue.