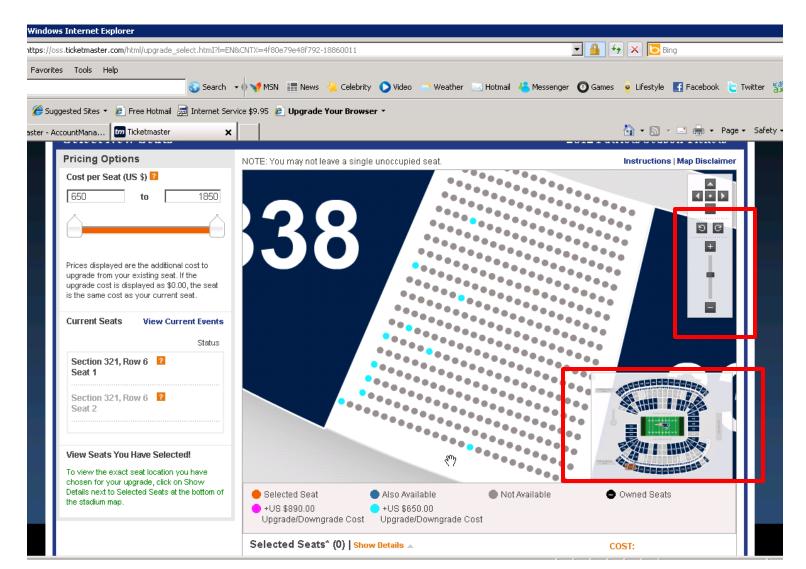

As shown below, the map displays the stadium sections with available seats. Click on the Section(s) where you'd like to view available seats. Importantly, you can filter your search by price (cost shown is the cost per seat for ten games) using the tool in the upper left hand portion of the page.

### Step 5: View Open Seats within a Section

After selecting the Section you'd like to view, available seats will be displayed. If you don't find any seats you'd like to move to, click the map in the lower right or use the scroll feature in the upper right to zoom out to view seats in another Section.

### Step 6: Select your New Seat Locations

To select a new seat location, click on an available seat (each price level will have a different color dot for available seats) and it will change to orange. At the same time, your current seat location (as shown on the left side of the page) will have a check next to each seat that has been upgraded. When you have upgraded all of your seats, click 'Show Details' to the right of 'Selected Seats'.