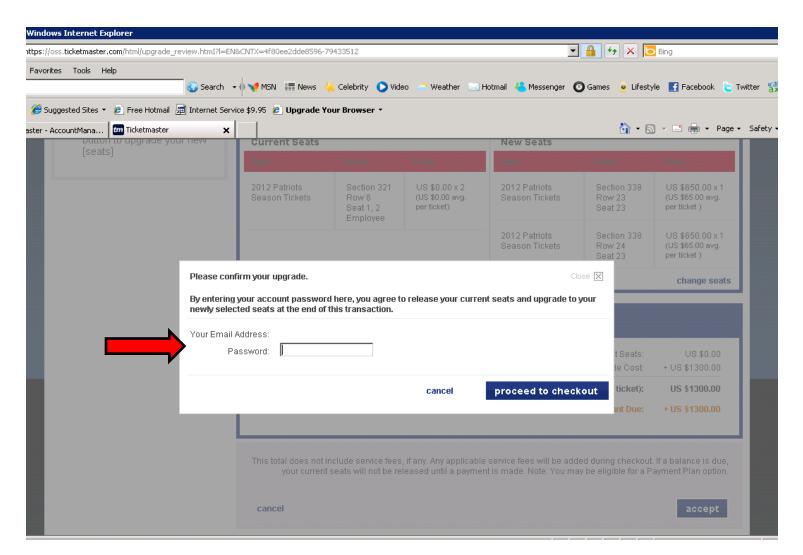

# **Step 9: Confirm Your Upgrade**

In order to proceed, enter your Account Password and click 'proceed to checkout'. This is still part of the 2:00 minutes allotted to secure your new seat location.

Please note: Your previously held seats will be released as soon as you make payment. If you wish to cancel the transaction and keep your current seats after proceeding to checkout, you must **close** the browser. Do not click the 'Back' button in your browser.