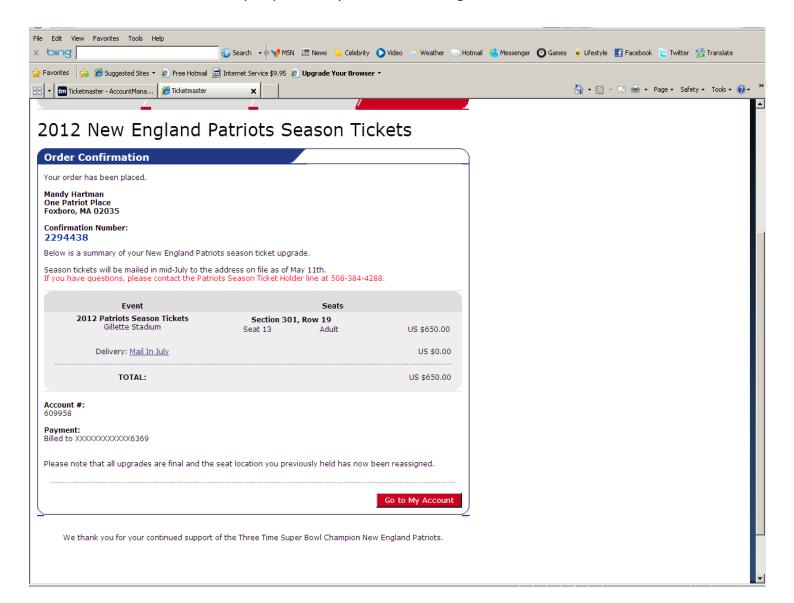

### **Step 13: Print Your Confirmation Page**

Please print the confirmation page for your records. Additionally, a confirmation email will be sent to the address on file and a copy of your new seat location will be mailed to the mailing address we have on file. All upgrades are final and the seat location that you previously held will no longer be available.