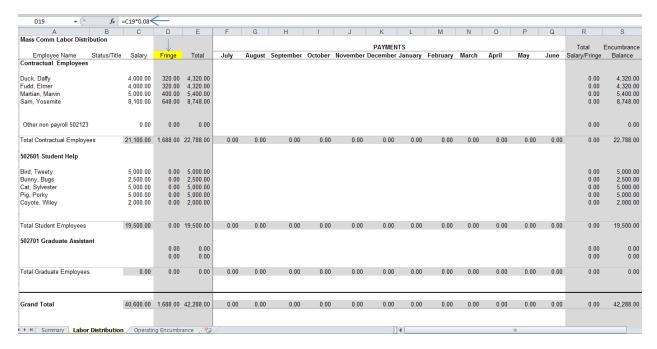

**Step9.**Enter the name and salary amount of your anticipated contingent staff & student help *see image below* 

| Mass Comm Labor Distril    | bution       |           |            |           |      |        |           |         |          |            |        |          |       |       |      |      |               |             |
|----------------------------|--------------|-----------|------------|-----------|------|--------|-----------|---------|----------|------------|--------|----------|-------|-------|------|------|---------------|-------------|
|                            |              |           |            |           |      |        |           |         |          | PAYMENT    |        |          |       |       |      |      |               | Encumbrance |
|                            | Status/Title | Salary    | Fringe     | Total     | July | August | September | October | November | December J | anuary | February | March | April | May  | June | Salary/Fringe | Balance     |
| Contractual Employees      |              |           |            |           |      |        |           |         |          |            |        |          |       |       |      |      |               |             |
| Duck, Daffy                |              | 4,000.00  | 320.00     |           |      |        |           |         |          |            |        |          |       |       |      |      | 0.00          | 4,320.00    |
| Fudd, Elmer                |              | 4,000.00  | 320.00     |           |      |        |           |         |          |            |        |          |       |       |      |      | 0.00          | 4,320.00    |
| Martian, Marvin            |              | 5,000.00  | 400.00     |           |      |        |           |         |          |            |        |          |       |       |      |      | 0.00          | 5,400.00    |
| Sam, Yosemite              |              | 8,100.00  | 648.00     | 8,748.00  |      |        |           |         |          |            |        |          |       |       |      |      | 0.00          | 8,748.00    |
| Other non payroll 502123   |              | 0.00      | 0.00       | 0.00      |      |        |           |         |          |            |        |          |       |       |      |      | 0.00          | 0.00        |
| Total Contractual Employee | es           | 21,100.00 | 1,688.00   | 22,788.00 | 0.00 | 0.00   | 0.00      | 0.00    | 0.00     | 0.00       | 0.00   | 0.00     | 0.00  | 0.00  | 0.00 | 0.00 | 0.00          | 22,788.00   |
| 502601 Student Help        |              |           |            |           |      |        |           |         |          |            |        |          |       |       |      |      |               |             |
| Bird, Tweety               |              | 5,000.00  | 0.00       |           |      |        |           |         |          |            |        |          |       |       |      |      | 0.00          | 5,000.00    |
| Bunny, Bugs                |              | 2,500.00  | 0.00       |           |      |        |           |         |          |            |        |          |       |       |      |      | 0.00          | 2,500.00    |
| Cat, Sylvester             |              | 5,000.00  | 0.00       |           |      |        |           |         |          |            |        |          |       |       |      |      | 0.00          | 5,000.00    |
| Pig, Porky                 |              | 5,000.00  | 0.00       |           |      |        |           |         |          |            |        |          |       |       |      |      | 0.00          | 5,000.00    |
| Coyote, Wiley              |              | 2,000.00  | 0.00       | 2,000.00  |      |        |           |         |          |            |        |          |       |       |      |      | 0.00          | 2,000.00    |
| Total Student Employees    |              | 19,500.00 | 0.00       | 19,500.00 | 0.00 | 0.00   | 0.00      | 0.00    | 0.00     | 0.00       | 0.00   | 0.00     | 0.00  | 0.00  | 0.00 | 0.00 | 0.00          | 19,500.00   |
| 502701 Graduate Assistar   | nt.          |           |            |           |      |        |           |         |          |            |        |          |       |       |      |      |               |             |
| Jozi o i Giaddate Assistar |              |           | 0.00       | 0.00      |      |        |           |         |          |            |        |          |       |       |      |      | 0.00          | 0.00        |
|                            |              |           | 0.00       | 0.00      |      |        |           |         |          |            |        |          |       |       |      |      | 0.00          | 0.00        |
| Total Graduate Employees   |              | 0.00      | 0.00       | 0.00      | 0.00 | 0.00   | 0.00      | 0.00    | 0.00     | 0.00       | 0.00   | 0.00     | 0.00  | 0.00  | 0.00 | 0.00 | 0.00          | 0.00        |
|                            |              |           |            |           |      |        |           |         |          |            |        |          |       |       |      |      |               |             |
| Grand Total                |              | 40,600.00 | 1,688.00   | 42,288.00 | 0.00 | 0.00   | 0.00      | 0.00    | 0.00     | 0.00       | 0.00   | 0.00     | 0.00  | 0.00  | 0.00 | 0.00 | 0.00          | 42,288.00   |
| ► ► Summary Labor          | Distribution | Operatir  | ng Encumbr | rance 🗷 饥 | /    |        |           |         |          | [] «       |        |          |       |       | III  |      |               |             |

\*Step 9 Note: (Formulas) Fringe benefit expenses will auto calculate once you enter the salary amount for contractual employees. Be careful not to overwrite this column see image below