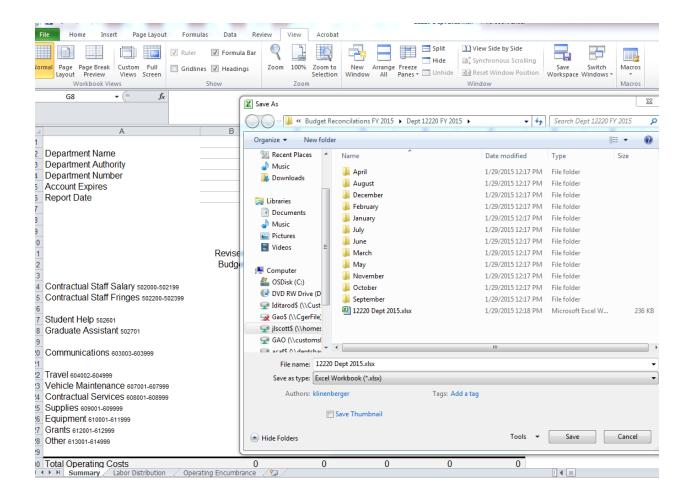

#### Step2.

Rename this file to make it specific to your department budget (for example: Dept. 12220 FY2015). Be sure to save this template in order to update monthly. \*It may be best to save the DAT and DPR reports in a separate folder for each month *see example image below* 