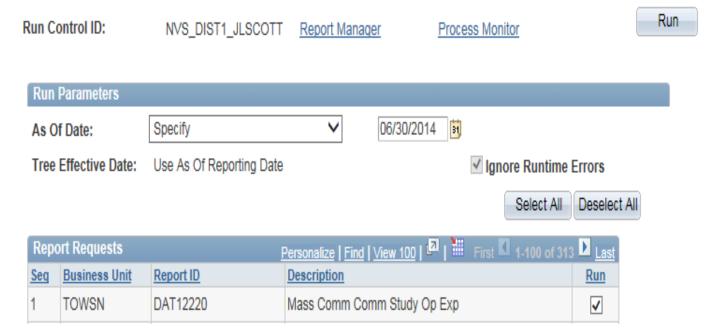

#### Step5.

Run the DAT report for June 30, 2014 (The last month in the prior fiscal year) see image below