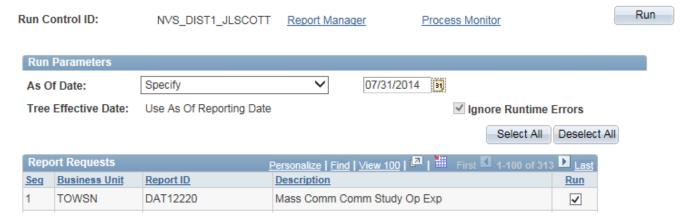

#### Step10.

Run your July DAT report (July 31, 2014) in order to load your current year Budget (FY2015) *see image below* 