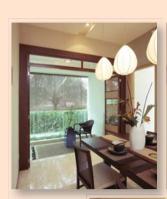

## Room Divider

Balcony

A normal 4 x 4 room divider can only have 50% of the opening and has a floor track. But PD Door comes without a floor track and achieve a 100% full opening.