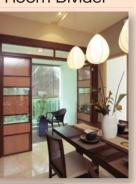

## Room Divider

Balcony

A normal 4 x 4 room divider can only have 50% of the opening and has a floor track. But PD Door comes without a floor track and achieve a 100% full opening.