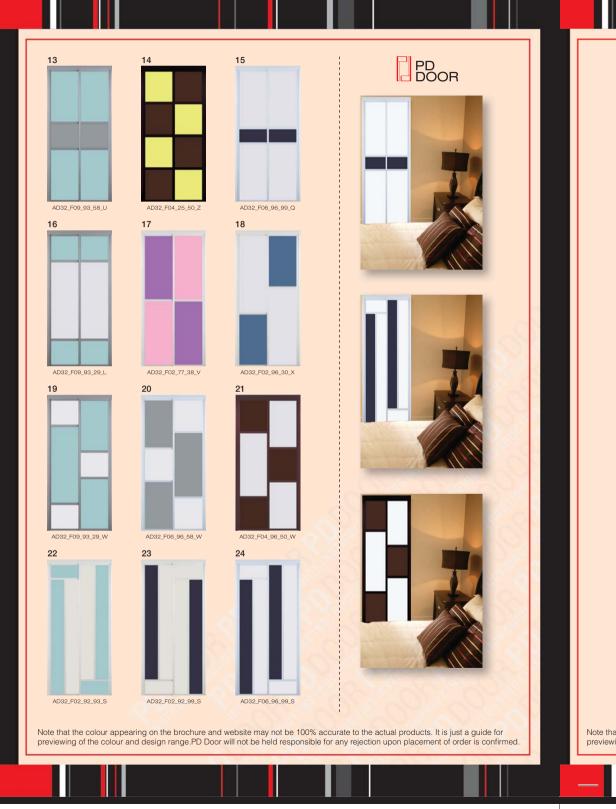

5.) 材料多样化 玻璃(透明,打砂,强化) 雅克力(不透光) 抗倍特板(素色,木纹,花纹) 铝面塑钢板

We offer different Model A-Z in design, material and colour to match your preference which can utilize at Common Bath Toilet, Master Bath Toilet, WC, Kitchen Entrance, Study Room, 4 Panels (Pd Divider) at Balcony, Study Room, Room Divider etc. Please see colour, models and finishes for details.