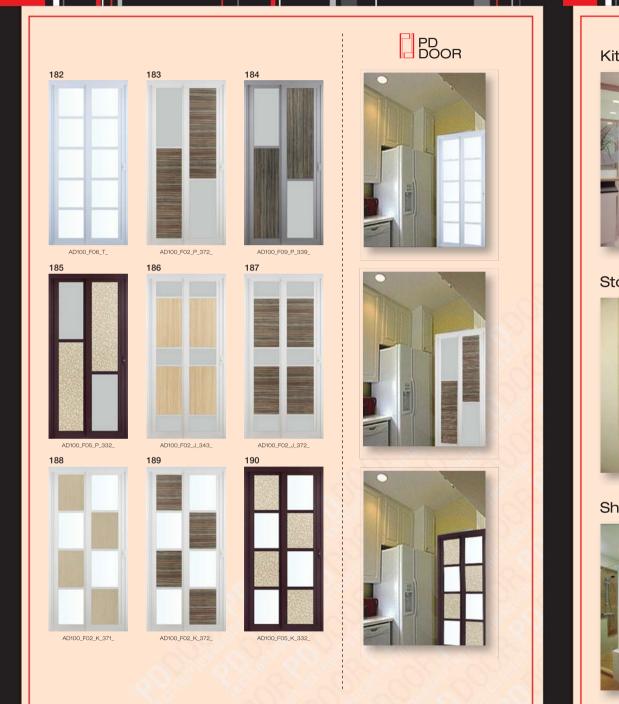

## AVAILABLE IN VAST CHOICE OF MATERIALS, COLOUR AND FINISHES

5.) The choice of materials, colours and finishes include clear / frosted tempered / float glass panel, acrylic panel (opaque), phenolic panel (solid, floral, woodgrain) and aluminium panel.

5.) 材料多样化 玻璃(透明,打砂,强化) 雅克力(不透光) 抗倍特板(素色,木纹,花纹) 铝面塑钢板

We offer different Model A-Z in design, material and colour to match your preference which can utilize at Common Bath Toilet, Master Bath Toilet, WC, Kitchen Entrance, Study Room, 4 Panels (Pd Divider) at Balcony, Study Room, Room Divider etc. Please see colour, models and finishes for details.

\*The projects listed here are up to date 2010, not including overseas projects, orders from dealers, end-users, contractors and supply only.

> Note that preview

PD DOOR

Note that the colour appearing on the brochure and website may not be 100% accurate to the actual products. It is just a guide for previewing of the colour and design range.PD Door will not be held responsible for any rejection upon placement of order is confirmed.