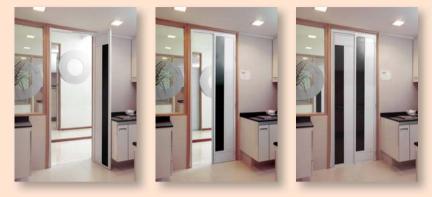

## Kitchen Entrance/ Yard Entrance (No Floor Track)

Storeroom/ Maids room/ Household Shelter (Lourves)

Shower Screen (Wall to Wall and "L"shape)