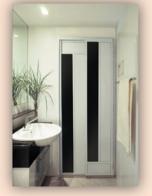

## The Method of Opening PD Door

PD Door can be half open and allow you to walk through

PD Door can be fully open and allow you to walk through if you are carry something else which need a bigger space **PD DOOR** - Aluminium framed Slide And Swing System is the most popular architectural product invented and manufactured in Singapore. A bifold door which is innovative and flexible in both design and functionality which gave Developers, Architects, Interior Designers and Clients the ability to make sustainable choice for their projects throughout Singapore and Overseas.

## **EXCLUSIVE AND SMARTEST INVENTION - SLIDE AND SWING SYSTEM**

- The swing radius of Pd Door is the smallest as the panels are halved compare with other doors in the market. This indicates that a sizable amount of additional and maximum movement space which can be utilized for other purposes.
- 1) 独一无二的 推滑系统. 所有门当中,PD门板 摆动空间最小. 门板摆动空间小不仅节省 空间,更加增 大活动范围.

## METICULOUSLY DESIGN WITHOUT BOTTOM RAIL YET STURDY AND SECURE SYSTEM

- 2.) Pd door designed without the need for bottom rail which is unsightly and hazardous. It engage the top rail to slide and swing to offer barrier free accessibility, easy cleaning and minimum maintenance. Hence, Pd door is practical and asthetic without compromise on strength.
- 2) 精心设计无底路,却又不失坚固的系统.不会绊倒顾客,亦不会积累脏物.地面无阻碍,美观大方;上 轨,轨道控制系统,坚固耐用.

## EASY OPERATION - SLIGHT SINGLE HAND MOTION WITH ABSOLUTELY NO LEG MOVEMENT.

3.) Suitable for any users group (especially elderly) who can maneuver the door with slight single hand motion with absolutely no leg movement required (in more confined areas). A wide threshold can be configured which is ideal for wheelchair users, the disabled in need of wider access. Thus, Pd Door present a safer option for this reason.