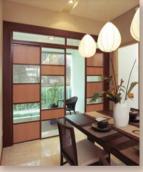

## Room Divider

Balcony

A normal 4 x 4 room divider can only have 50% of the opening and has a floor track. But PD Door comes without a floor track and achieve a 100% full opening.