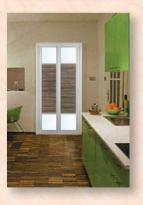

## Kitchen Entrance/ Yard Entrance (No Floor Track)

Storeroom/ Maids room/ Household Shelter (Lourves)

Shower Screen (Wall to Wall and "L"shape)