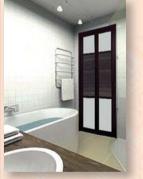

## Kitchen Entrance/ Yard Entrance (No Floor Track)

Storeroom/ Maids room/ Household Shelter (Lourves)

Shower Screen (Wall to Wall and "L"shape)