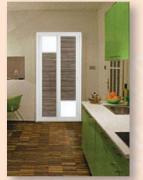

## Kitchen Entrance/ Yard Entrance (No Floor Track)

Storeroom/ Maids room/ Household Shelter (Lourves)

Shower Screen (Wall to Wall and "L"shape)