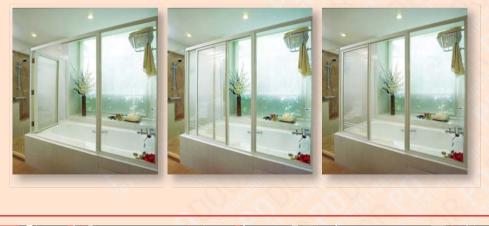

## Kitchen Entrance/ Yard Entrance (No Floor Track)

Storeroom/ Maids room/ Household Shelter (Lourves)

Shower Screen (Wall to Wall and "L"shape)