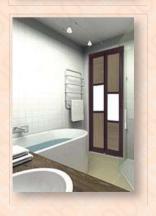

## Kitchen Entrance/ Yard Entrance (No Floor Track)

Storeroom/ Maids room/ Household Shelter (Lourves)

Shower Screen (Wall to Wall and "L"shape)