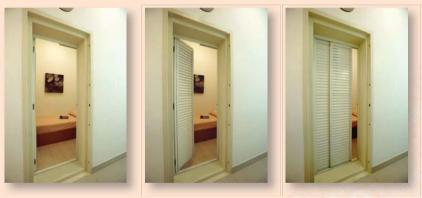

## Kitchen Entrance/ Yard Entrance (No Floor Track)

Storeroom/ Maids room/ Household Shelter (Lourves)

Shower Screen (Wall to Wall and "L"shape)