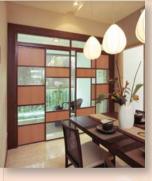

## Room Divider

Balcony

A normal 4 x 4 room divider can only have 50% of the opening and has a floor track. But PD Door comes without a floor track and achieve a 100% full opening.