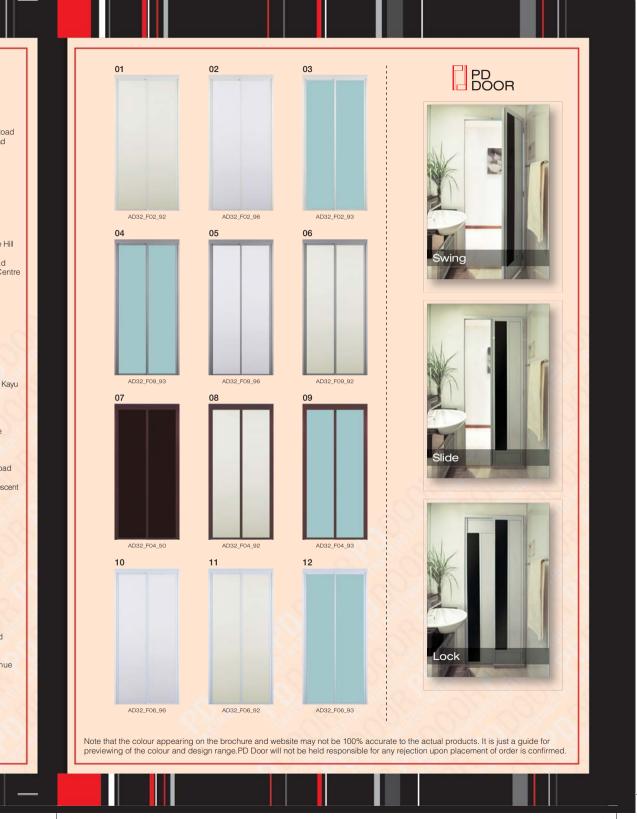

5.) 材料多样化 玻璃(透明,打砂,强化) 雅克力(不透光) 抗倍特板(素色,木纹,花纹) 铝面塑钢板

We offer different Model A-Z in design, material and colour to match your preference which can utilize at Common Bath Toilet, Master Bath Toilet, WC, Kitchen Entrance, Study Room, 4 Panels (Pd Divider) at Balcony, Study Room, Room Divider etc. Please see colour, models and finishes for details.