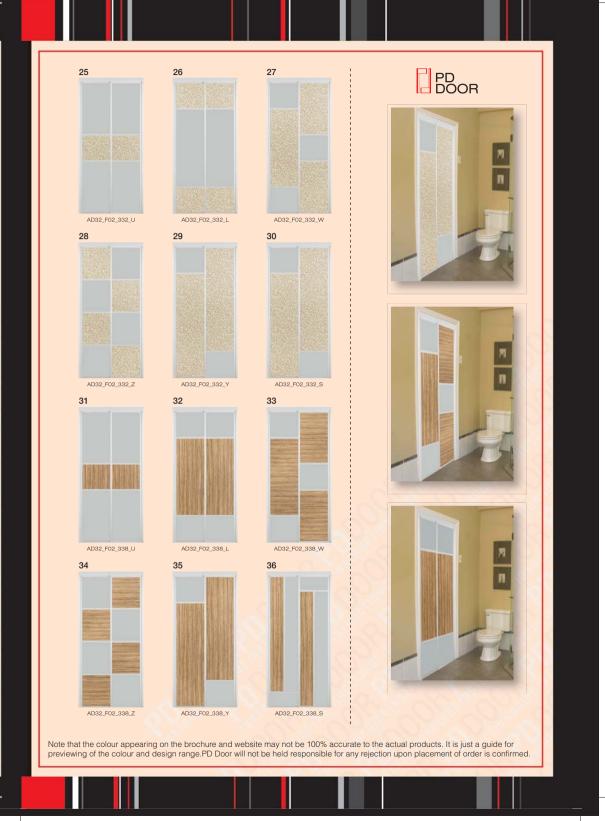

5.) 材料多样化 玻璃(透明,打砂,强化) 雅克力(不透光) 抗倍特板(素色,木纹,花纹) 铝面塑钢板

We offer different Model A-Z in design, material and colour to match your preference which can utilize at Common Bath Toilet, Master Bath Toilet, WC, Kitchen Entrance, Study Room, 4 Panels (Pd Divider) at Balcony, Study Room, Room Divider etc. Please see colour, models and finishes for details.