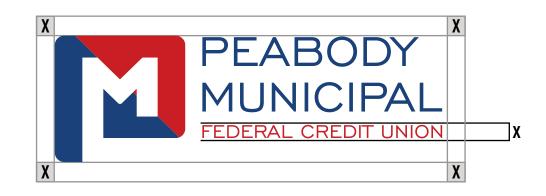

### **03** LOGO **CLEAR ZONES**

The following is the clear zone rule for the Peabody Municipal FCU Logo In order to gain maximum visibility, the Peabody Municipal FCU Logo should always appear with a minimum area of clear space around the logo. This area should be free of any type or graphic element.

Using center-line height of the text "FEDERAL CREDIT UNION" as "X," the clear space is a 1X area around the entire Logo.

This rule applies to all versions of the Peabody Municipal FCU Logo on all mediums.