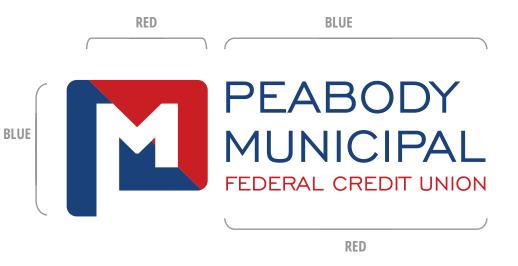

## **07** COLOR **PALETTE**

Color is a primary means of visual identification that we use to create a powerful emotional response. The Logo colors were chosen with care to convey that Peabody Municipal FCU is a vibrant, forward-looking brand. The consistent use of a limited number of colors will build strong external recognition and memorability for Peabody Municipal FCU.

### **Primary Palette**

Our primary colors, Dark Blue and Accent Red, are intended to be the main signifying colors for the brand. In terms of brightness, they are on a darker side of the spectrum.

Light Blue, Black and Grays round out our Primary Palette and provide a foundation for Peabody Municipal FCU Logo to stand out. 100 080 027 015