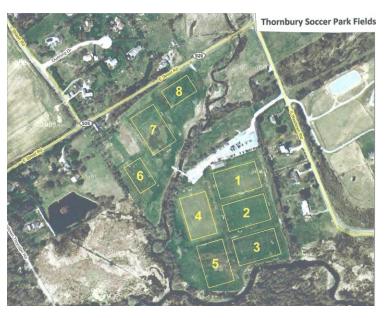

# 3. West Chester United SC Thornbury Soccer Park

1200 South Westtown Road, West Chester, PA 19382 http://www.pennfusion.org/fields/index E.html

- Portable restrooms available on site.
- Downtown West Chester is just minutes from WCUSC Thornbury Park. West Chester
  University is located in downtown West Chester. A variety of coffee shops and restaurants
  are nearby. Visitor information can be found at <a href="http://www.downtownwestchester.com/">http://www.downtownwestchester.com/</a>
- Goose Creek Grill (food, restrooms) East Street Road West Chester, PA 19382 610-399-0900
- <u>Pizza Peddler</u> (food, restrooms)- Westtown Village Shopping Center, 1177 Wilmington Pike, West Chester, PA 19382 (610) 399-3300
- Shoo Mamas Fresh Farm Cafe (food, restrooms)-The Commons of Thornbury Shopping Center, 1211 Wilmington Pike, West Chester, PA 19382 (484) 315-8431