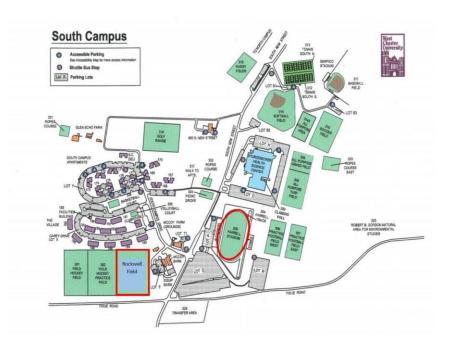

# 7. West Chester University John A. Farrell Stadium 855 South New Street West Chester, PA 19383

- Full restrooms available on site at the stadium. See campus map below.
- From the North: Travel onto 202 South. Exit onto Rt 322 Business West/South High Street/Wilmington Pike. Turn left onto Spruce Ave. Left onto Jones Lane. Left onto Rosary Lane. Left onto S New Street.
- West Chester University is located in downtown West Chester
- Kildares (food, restrooms) 18 W Gay St, West Chester, PA 610-431-0770
- <u>Teca</u> (food, restrooms) 38 East Gay St., West Chester, PA 610-738-8244

# 8. West Chester University Rockwell Field

## 801 South Campus Drive, West Chester, PA 19382

- Full restrooms are available across the street at Farrell Stadium. See campus map below.
- From the North: Travel onto 202 South. Exit onto Rt 322 Business West/South High Street/Wilmington Pike. Turn left onto Spruce Ave. Left onto Jones Lane. Left onto Rosary Lane. Let onto S New Street. Turn right onto Campus Drive
- West Chester University is located in downtown West Chester.
- Kildares (food, restrooms) 18 W Gay St, West Chester, PA 610-431-0770
- Teca (food, restrooms) 38 East Gay St., West Chester, PA 610-738-8244