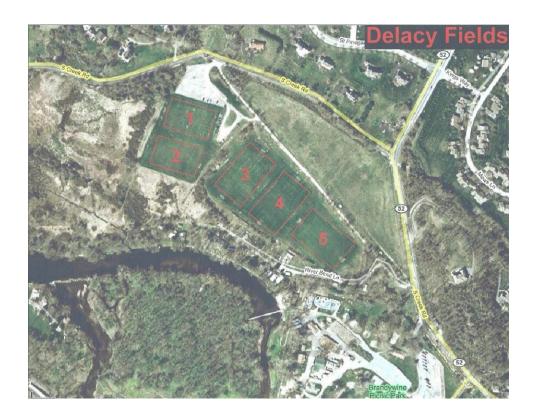

# 4. West Chester United SC Delacy Soccer Complex 500 S Creek Road, West Chester, PA 19382

http://www.pennfusion.org/fields/index\_E.html

- · Portable restrooms available on site.
- Downtown West Chester is just minutes from the Delacy Soccer Complex. West Chester
  University is located in downtown West Chester. A variety of coffee shops and restaurants
  are nearby. Visitor information can be found at <a href="http://www.downtownwestchester.com/">http://www.downtownwestchester.com/</a>
- Wawa (food, gas, restrooms) within 3 miles of Delacy Soccer Complex 1009t Chester Pike, West Chester, PA