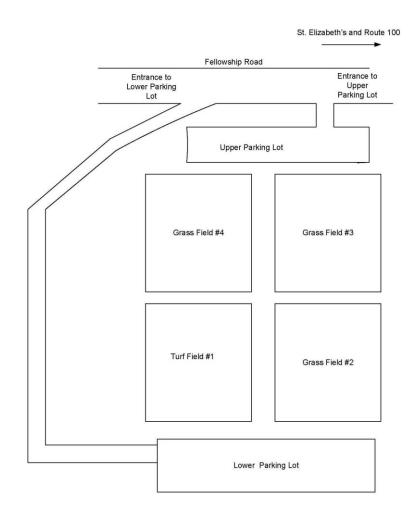

## 5. Fellowship Turf Field

241 Fellowship Rd. Chester Springs, PA 19425

http://www.pennfusion.org/fields/577648.html

Travel on Route 100 North and make a right onto Fellowship Road. Go 1/2 mile and the field entrance to Turf Field #1 is **the second park entrance on your left.** 

- Portable restrooms available on site.
- Wawa (food) -within ½ mile of Fellowship Fields
  - o 1800 Ticonderoga Blvd. Chester Springs, PA 19425
- Eagle, PA is just a few minutes south of Fellowship Fields. A variety of fast food and restaurants are nearby.