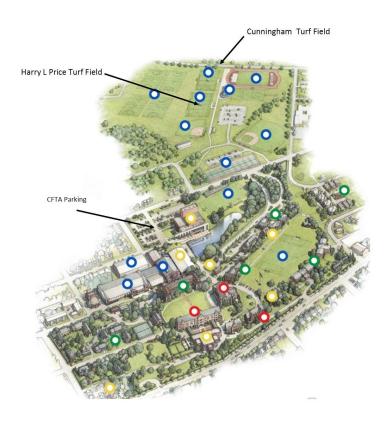

# 10. The Hill School (Harry L Price Turf Field 1, Cunningham Turf Field 2) 860 Beech Street Pottstown, PA 19464

- All visitors coming to campus for athletic events are to park in the CFTA parking lot located off of Beech Street.
- Full restrooms are available.