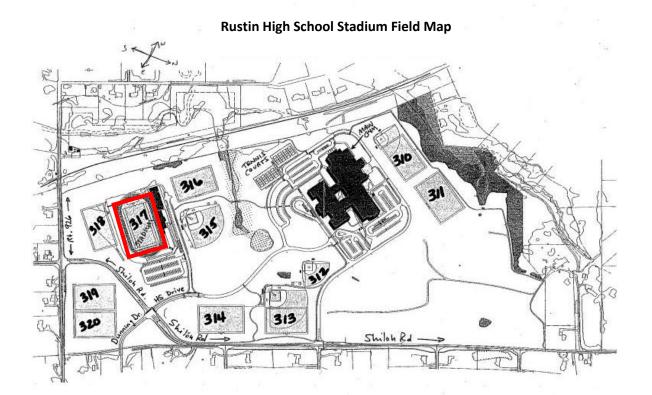

# 6. Bayard Rustin High School Turf Field 1100 Shiloh Road, West Chester, PA 19382

http://www.pennfusion.org/scripts/runisa.dll?M2.131384:gp:628109.7731:72955+L3/Display+E+105+766133

The Rustin HS Stadium Field (Turf, #317) is located at the southern end of the campus. From the North (King of Prussia): Take Route 202 South to the West Chester exit for Westtown Road. At the traffic light at Westtown Road, make left. Travel approx. 3.2 miles to Route 926 / Street Road. Make a right onto Route 926/Street Road. Make a right onto Shiloh Road. High School is on the left.

- Full restrooms available on site.
- **Downtown West Chester** is just minutes from Rustin High School. West Chester University is located in downtown West Chester. A variety of coffee shops and restaurants are nearby. Visitor information can be found at <a href="http://www.downtownwestchester.com/">http://www.downtownwestchester.com/</a>
- Goose Creek Grill (food, restrooms) East Street Road West Chester, PA 19382 610-399-0900
- <u>Pizza Peddler</u> (food, restrooms)- Westtown Village Shopping Center, 1177 Wilmington Pike, West Chester, PA 19382 (610) 399-3300
- Shoo Mamas Fresh Farm Cafe (food, restrooms)-The Commons of Thornbury Shopping Center, 1211 Wilmington Pike, West Chester, PA 19382 (484) 315-8431