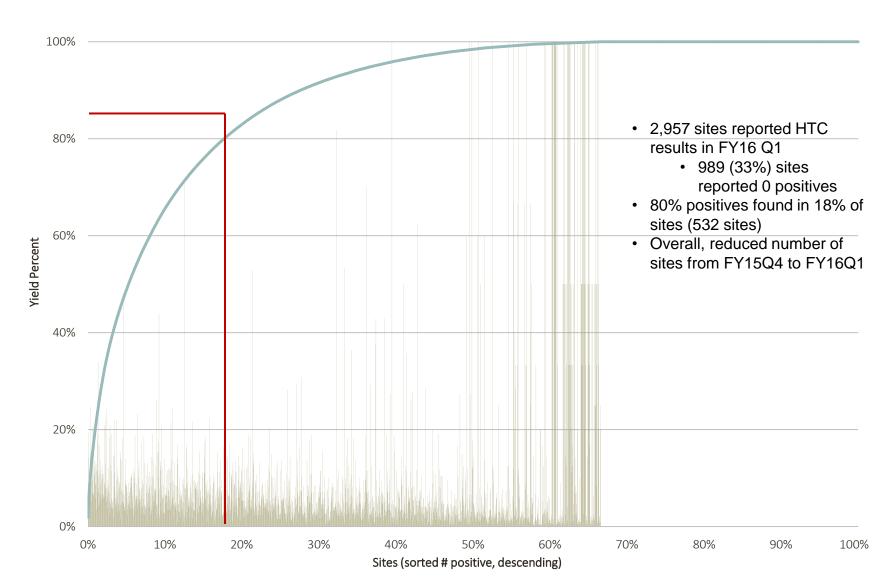

#### **Continuing Strategies and Priorities for COP 2016**

- 1. Reach 80% treatment coverage in the highest burden districts first
- 2. Rapidly improve pediatric case finding and retention
- 3. Focus HIV testing on the highest prevalence and at-risk populations:
  - Sex workers
  - Men who have sex with men
  - Injecting drug users
  - Adolescent girls and young women
  - Orphaned and malnourished children
- 4. Develop innovative prevention interventions for adolescent girls and young women
- 5. Scale up viral load access
- 6. Continue expanding VMMC to 80% coverage levels
- 7. Share quarterly data with CSOs at meetings in Dar es Salaam