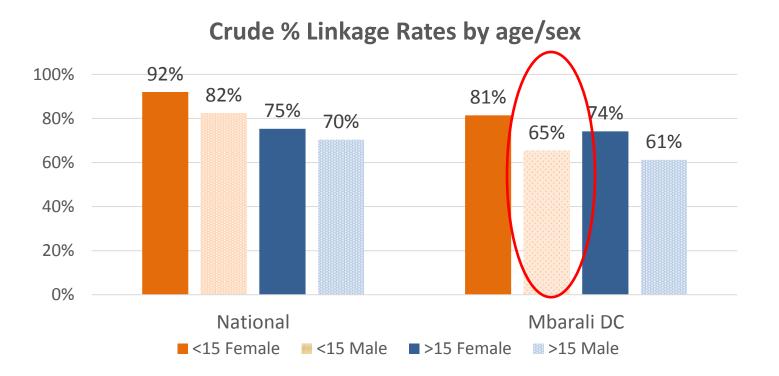

unities**

• Need to ensure supply chain implications are addressed during all stages of planning for new service delivery models

## PEPFAR

#### **Unmet ART need by Council Prioritization (APR)**

#### TANZANIA: PRIORITY DISTRICTS FY16 AND PEPFAR ART COVERAGE FY15





#### National ARV forecast and PEPFAR programming

PEPFAR is planning to support all ARVs for HIV patients above the GF maximum support level in COP 2016





### Linkage to Care & ART retention

- Linkage from Newly Tested Positive to Newly Enrolled in Care was 79% in 2015
- Retention on ART at 12 months was 72%
- Sustained Councils
  - 51% (64/125) had linkage <75%
  - 78% (103/132) had 12-month retention <75%



Recommendation: Use council-level data to identify poor linkage and most impacted subgroups at highest risk



- In Mbarali DC, similar regional and national crude % linkage rate for women; BUT for men the rate is 5% and 9% lower respectively
- Possible challenges include mobile communities and challenges in community/facility linkages



## Service packages for stable patients and patients with advanced disease

#### Stable patients

- Clinic visits 6 months
- ART refill 3 months
- Baseline CD4 and VL monitoring after 6 month then yearly

#### **Advanced disease**

- Monthly clinic visit and refill for ART
- Rapid initiation of ART
- TB screening followed by IPT and
- Intensive follow up



Differences in service packages across different councils (*e.g.*, scale up to saturation, aggressive scale-up, sustained)

#### Scale up councils only:

- Demand creation and frequency of supportive supervis