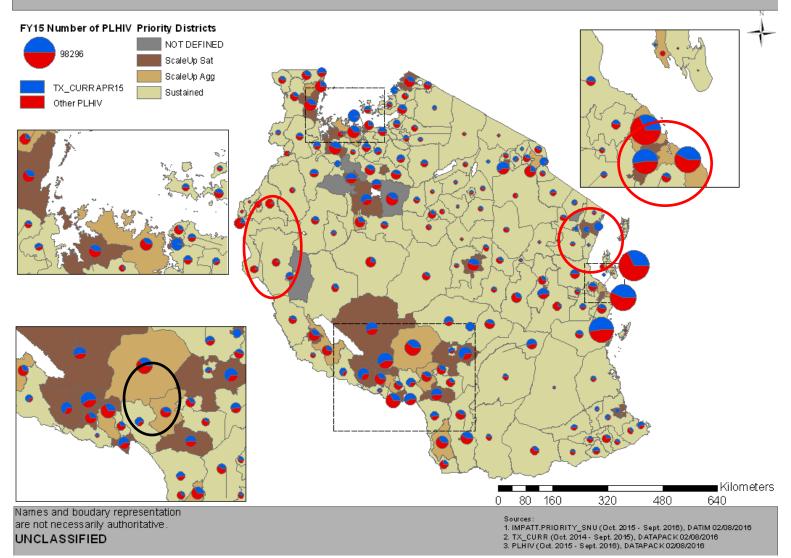

- "Scale-up to Saturation" = High burden areas that can achieve 80% of all PLHIV on ART by 2017 with increased effort
- **"Scale-up Aggressive"** = High burden areas that can achieve 80% of all PLHIV on ART by 2018/19 with increased effort
- **"Sustained"** = Lower burden areas that will reach 80% of all PLHIV on ART by 2020 without increased effort