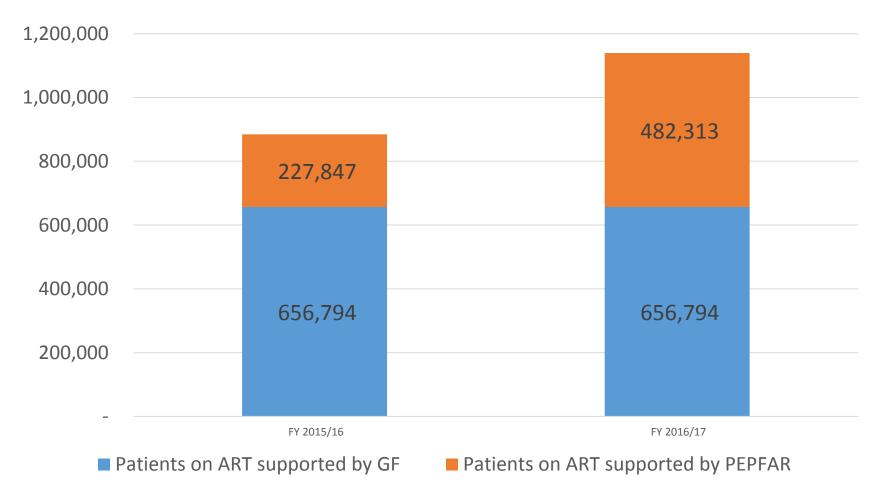

LHIV are on ART



#### 2nd 90: Achievements and Opportunities

#### Achievements

- Achieved 54% of two-year target for children on ART
- PMTCT Option B+ with over 97% coverage
- Adoption of Test and Start for all populations in DREAMS districts
- Better patient linkages to care, retention and active tracking of Lost to Follow-up (LTFU) clients

#### **Challenges/Opportunities**

• Need to ensure supply chain implications are addressed during all stages of planning for new service delivery models

## PEPFAR

#### **Unmet ART need by Council Prioritization (APR)**

#### TANZANIA: PRIORITY DISTRICTS FY16 AND PEPFAR ART COVERAGE FY15





#### National ARV forecast and PEPFAR programming

PEPFAR is planning to support all ARVs for HIV patients above the GF maximum support level in COP 2016





### Linkage to Care & ART retention

- Linkage from Newly Tested Positive to Newly Enrolled in Care was 79% in 2015
- Retention on ART at 12 months was 72%
- Sustained Councils
  - 51% (64/125) had linkage <75%
  - 78% (103/132) had 12-month retention <75%



Recommendation: Use council-level data to identify poor linkage and most impacted subgroups at highest risk



- In Mbarali DC, similar regional and national crude % linkage rate for women; BUT for men the rate is 5% and 9% lower respectively
- Possible challenges include mobile communities and challenges in community/facility linkages



## Service packages for stable patients and patients with advanced disease

#### Stable patients

- Clinic visits 6 months
- ART refill 3 months
- Baseline CD4 and VL monitoring after 6 month the