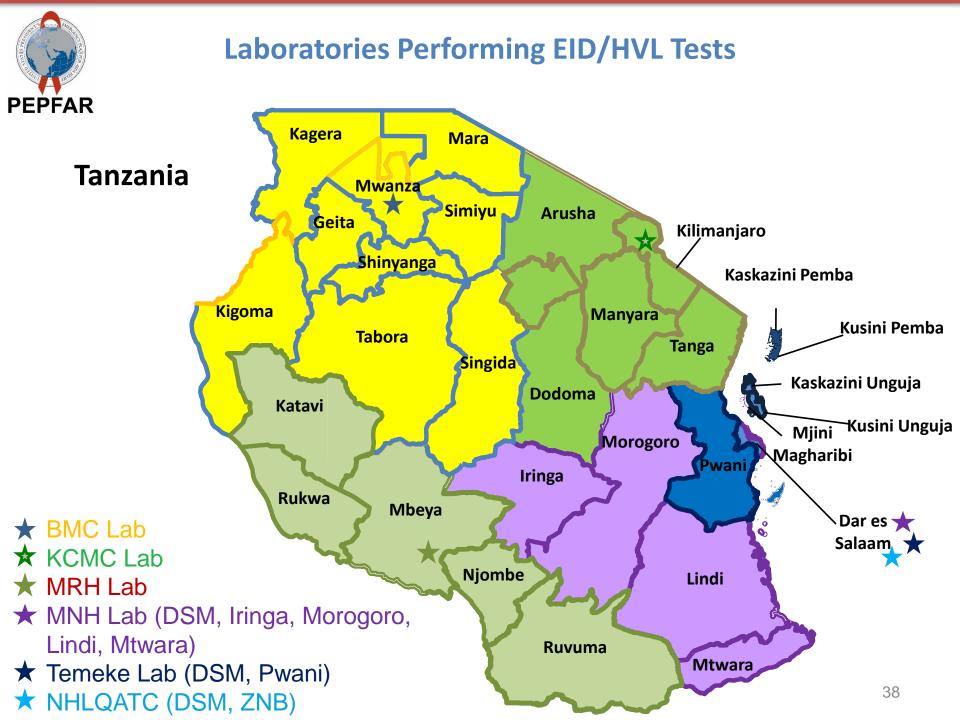

n



# Recommended strategy for HVL testing in the policy and guidelines

- As routine HVL monitoring is introduced, CD4 monitoring for patients on ART will no longer be performed to monitor patients on ART.
- Routine CD4 testing every six (6) months will be continued for pre-ART patients who require it for determination of ART eligibility.
- Baseline CD4 is recommended for "test and treat" populations (e.g., pregnant and breastfeeding women, TB-infected patients, children <15 years).
- MOH plans to expand HVL testing capacity by adding more HVL testing facilities (either conventional or POC as technology evolves) in different parts of the Tanzania.
- The NACP at MOH will lead the HVL scale-up plan, and Regional Health Management Teams will manage the program in their respective regions.





#### **Viral Load Testing Volume**

- Based on FY 15 program data, the estimated annual testing volume for HEID is 61,880 tests and HVL is 181,264 tests.
- The unused annual testing capacity is 202,696 for HEID and 243,056 for HVL as of February 2016.

|      | Testing Platform | FY 15 testing<br>volume (A) | FY 15 testing<br>capacity (B) | Unused testing<br>capacity (B-A) |
|------|------------------|-----------------------------|-------------------------------|----------------------------------|
| HEID | ROCHE (CAP/CTM)  | 61,880                      | 264,576                       | 202,696                          |
| HVL  | ROCHE (CAP/CTM)  | 181,264                     | 424,320                       | 243,056                          |



# Use council-level data to identify poo