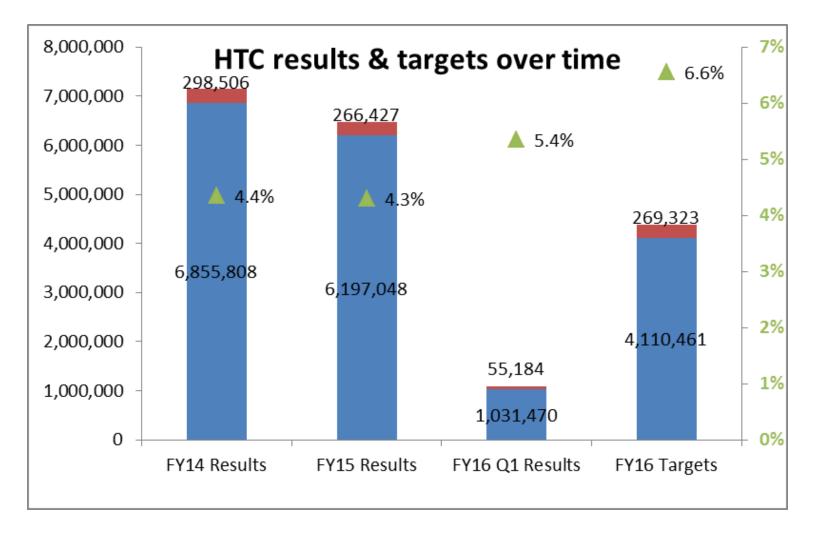

#### **Continuing Strategies and Priorities for COP 2016**

- 1. Reach 80% treatment coverage in the highest burden districts first
- 2. Rapidly improve pediatric case finding and retention
- 3. Focus HIV testing on the highest prevalence and at-risk populations:
  - Sex workers
  - Men who have sex with men
  - Injecting drug users
  - Adolescent girls and young women
  - Orphaned and malnourished children
- 4. Develop innovative prevention interventions for adolescent girls and young women
- 5. Scale up viral load access
- 6. Continue expanding VMMC to 80% coverage levels
- 7. Share quarterly data with CSOs at meetings in Dar es Salaam