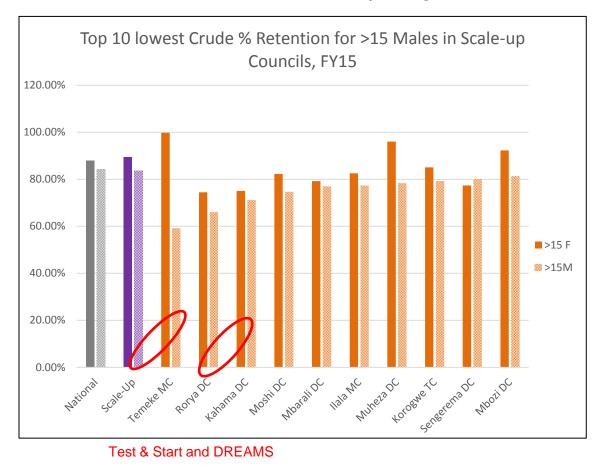

----------------------------|-------------------------------|----------------------------------|
| HEID | ROCHE (CAP/CTM)  | 61,880                      | 264,576                       | 202,696                          |
| HVL  | ROCHE (CAP/CTM)  | 181,264                     | 424,320                       | 243,056                          |



# Use council-level data to identify poor retention and most impacted sub-groups

Retaining men in treatment is a challenge nationally. Using the gender analysis we can identify the 10 councils with the lowest retention rates and explore SNU-specific factors such as particular masculinity norms, mobility/employment or larger MSM communities which may contribute to even lower crude % rates [note DQA issues among females in Temeke to be explored]







- In Mbeya DC (Mbeya) there are higher linkage rates for females than males but slightly lower retention rates for males than females
- In Rorya DC (Mara) there are slightly lower linkage rates for females than males but higher retention rates for females than males
- Sex/age disaggregated data should drive programmatic decisions on how to focus linkage/retention efforts



### **COP 16: Priority Strategies to Reach the 3rd 90**

- Negotiated lease agreement for viral load machines (Cost per test: \$40 → \$14)
- Continue to support development of M & E tools and webbased dashboard
- Scale up Sample transportation & results return system
- Focus on retention and adherence using facility and community resources

Impact of Unique Identifier on 3<sup>rd</sup> 90: Linkage and retention ac