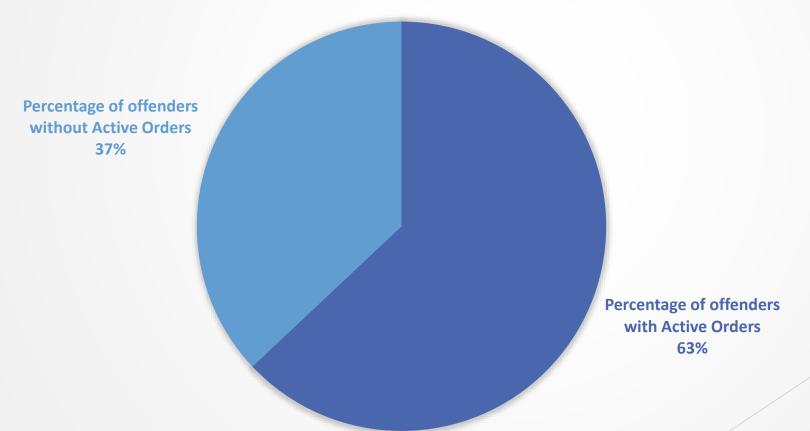

## Percentage of Offenders on Medication

### **OVERVIEW**

- CQI Committee requested a review of the percentage of offenders on medication
- The information was retrieved from the Sapphire EMR on each site homepage on January 8, 2020

# **Percentage of Offenders on Medication**

#### Percentage of Offenders with Active Orders based on Facility Population

|                                        |                                        | As of 01/08/2020            |                                         |  |  |  |  |
|----------------------------------------|----------------------------------------|-----------------------------|-----------------------------------------|--|--|--|--|
|                                        |                                        |                             |                                         |  |  |  |  |
| Facility                               | Number of offenders with Active Orders | Number of offenders on site | Percentage based on facility population |  |  |  |  |
|                                        |                                        |                             |                                         |  |  |  |  |
|                                        |                                        |                             |                                         |  |  |  |  |
|                                        |                                        |                             |                                         |  |  |  |  |
|                                        |                                        |                             |                                         |  |  |  |  |
| Appalachian Men's                      | 57                                     | 105                         | 54%                                     |  |  |  |  |
| Augusta Correctional Center            | 877                                    | 1332                        | 66%                                     |  |  |  |  |
| Baskerville Correctional Center        | 225                                    | 444                         | 51%                                     |  |  |  |  |
| Bland Correctional Center              | 444                                    | 665                         | 67%                                     |  |  |  |  |
| Buckingham Correctional Center         | 708                                    | 1129                        | 63%                                     |  |  |  |  |
| Court of Court of Hart                 |                                        | 111                         | 450/                                    |  |  |  |  |
| Caroline Correctional Unit             | 64                                     | 141                         | 45%                                     |  |  |  |  |
| Central Virginia Correctional Center   | 178                                    | 221                         | 81%                                     |  |  |  |  |
| Chesterfield Women's                   | 116                                    | 203                         | 57%                                     |  |  |  |  |
| Coffeewood Correctional Center         | 621                                    | 1024                        | 61%                                     |  |  |  |  |
| Cold Springs Correctional Unit #10     | 40                                     | 119                         | 34%                                     |  |  |  |  |
| Cold Springs Men's                     | 51                                     | 153                         | 33%                                     |  |  |  |  |
| Deerfield Correctional Center          | 912                                    | 1067                        | 85%                                     |  |  |  |  |
| Deerfield Men's Work Center 2          | 52                                     | 99                          | 53%                                     |  |  |  |  |
| Deerfield Men's Work Center            | 74                                     | 202                         | 37%                                     |  |  |  |  |
| Dillwyn Correctional Center            | 573                                    | 927                         | 62%                                     |  |  |  |  |
| Fluvanna Correctional Center of Women' | 1059                                   | 1129                        | 94%                                     |  |  |  |  |
| Green Rock Correctional Center         | 616                                    | 1036                        | 59%                                     |  |  |  |  |
| Greensville Correctional Center        | 1806                                   | 2892                        | 62%                                     |  |  |  |  |
| Greensville Work Center                | 99                                     | 275                         | 36%                                     |  |  |  |  |
| Halifax Correctional Unit              | 109                                    | 253                         | 43%                                     |  |  |  |  |

# Percentage of Offenders with Active Orders as of Jan 8, 2020

| Harrisonburg Correctional Unit               | 49    | 124   | 40%   |
|----------------------------------------------|-------|-------|-------|
| Haynesville Correctional Center              | 568   | 932   | 61%   |
| Haynesville Correctional Unit                | 60    | 113   | 53%   |
| Indian Creek Correctional Center             | 563   | 986   | 57%   |
| Keen Mountain Correctional Center            | 473   | 730   | 65%   |
| Lunenburg Correctional Center                | 549   | 980   | 56%   |
| Marion Correctional Treatment Center         | 120   | 125   | 96%   |
| Marion Correctional Treatment Center (Cadre) | 85    | 134   | 63%   |
| Nottoway Correctional Center                 | 825   | 1474  | 56%   |
| Nottoway Work Center                         | 75    | 261   | 29%   |
| Patrick Henry Correctional Unit              | 72    | 136   | 53%   |
| Pocahontas Correctional Center               | 640   | 1073  | 60%   |
| Red Onion State Prison                       | 493   | 738   | 67%   |
| River North Correctional Center              | 637   | 924   | 69%   |
| Rustburg Correctional Unit                   | 93    | 153   | 61%   |
| St Brides Correctional Center                | 621   | 1185  | 52%   |
| Stafford Men's                               | 39    | 120   | 33%   |
| State Farm Correctional Center               | 414   | 641   | 65%   |
| State Farm Enterprise Unit                   | 265   | 394   | 67%   |
| State Farm Infirmary                         | 27    | 27    | 100%  |
| State Farm Work Center                       | 182   | 274   | 66%   |
| Sussex I State Prison                        | 771   | 1149  | 67%   |
| Sussex II State Prison                       | 711   | 1259  | 56%   |
| Virginia Correctional Center for Women       | 493   | 527   | 94%   |
|                                              |       |       |       |
| Wallens Ridge State Prison                   | 727   | 1099  | 66%   |
| Wise Correctional Unit                       | 88    | 113   | 78%   |
|                                              |       |       |       |
| TOTAL                                        | 18321 | 29087 | 63% 5 |