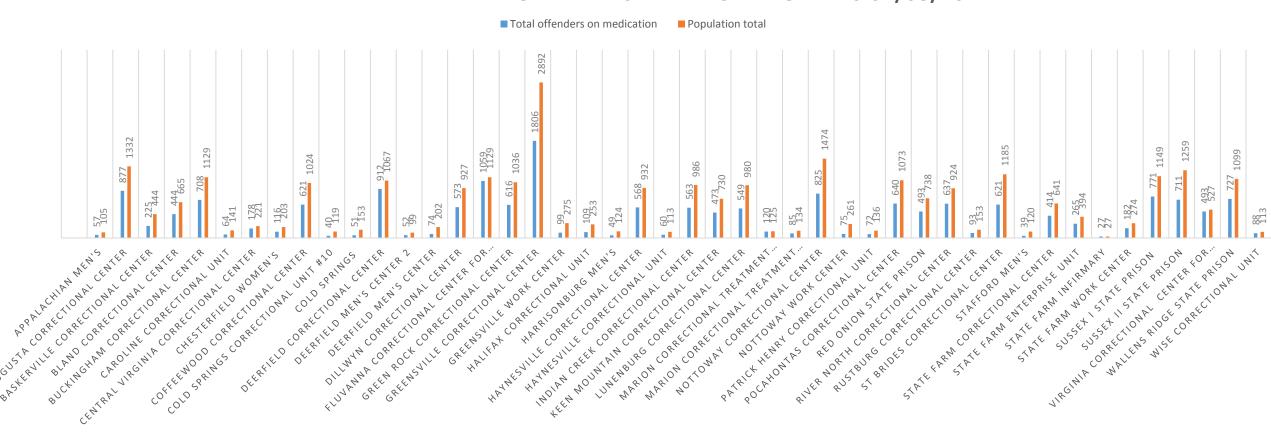

#### Percentage of Offenders with Active Orders based on Facility Population

|                                        |                                        | As of 01/08/2020            |                                         |  |  |  |  |
|----------------------------------------|----------------------------------------|-----------------------------|-----------------------------------------|--|--|--|--|
|                                        |                                        |                             |                                         |  |  |  |  |
| Facility                               | Number of offenders with Active Orders | Number of offenders on site | Percentage based on facility population |  |  |  |  |
|                                        |                                        |                             |                                         |  |  |  |  |
|                                        |                                        |                             |                                         |  |  |  |  |
|                                        |                                        |                             |                                         |  |  |  |  |
|                                        |                                        |                             |                                         |  |  |  |  |
| Appalachian Men's                      | 57                                     | 105                         | 54%                                     |  |  |  |  |
| Augusta Correctional Center            | 877                                    | 1332                        | 66%                                     |  |  |  |  |
| Baskerville Correctional Center        | 225                                    | 444                         | 51%                                     |  |  |  |  |
| Bland Correctional Center              | 444                                    | 665                         | 67%                                     |  |  |  |  |
| Buckingham Correctional Center         | 708                                    | 1129                        | 63%                                     |  |  |  |  |
| Court of Court of Hart                 |                                        | 111                         | 450/                                    |  |  |  |  |
| Caroline Correctional Unit             | 64                                     | 141                         | 45%                                     |  |  |  |  |
| Central Virginia Correctional Center   | 178                                    | 221                         | 81%                                     |  |  |  |  |
| Chesterfield Women's                   | 116                                    | 203                         | 57%                                     |  |  |  |  |
| Coffeewood Correctional Center         | 621                                    | 1024                        | 61%                                     |  |  |  |  |
| Cold Springs Correctional Unit #10     | 40                                     | 119                         | 34%                                     |  |  |  |  |
| Cold Springs Men's                     | 51                                     | 153                         | 33%                                     |  |  |  |  |
| Deerfield Correctional Center          | 912                                    | 1067                        | 85%                                     |  |  |  |  |
| Deerfield Men's Work Center 2          | 52                                     | 99                          | 53%                                     |  |  |  |  |
| Deerfield Men's Work Center            | 74                                     | 202                         | 37%                                     |  |  |  |  |
| Dillwyn Correctional Center            | 573                                    | 927                         | 62%                                     |  |  |  |  |
| Fluvanna Correctional Center of Women' | 1059                                   | 1129                        | 94%                                     |  |  |  |  |
| Green Rock Correctional Center         | 616                                    | 1036                        | 59%                                     |  |  |  |  |
| Greensville Correctional Center        | 1806                                   | 2892                        | 62%                                     |  |  |  |  |
| Greensville Work Center                | 99                                     | 275                         | 36%                                     |  |  |  |  |
| Halifax Correctional Unit              | 109                                    | 253                         | 43%                                     |  |  |  |  |

# Percentage of Offenders with Active Orders as of Jan 8, 2020

| Harrisonburg Correctional Unit               | 49    | 124   | 40%   |
|----------------------------------------------|-------|-------|-------|
| Haynesville Correctional Center              | 568   | 932   | 61%   |
| Haynesville Correctional Unit                | 60    | 113   | 53%   |
| Indian Creek Correctional Center             | 563   | 986   | 57%   |
| Keen Mountain Correctional Center            | 473   | 730   | 65%   |
| Lunenburg Correctional Center                | 549   | 980   | 56%   |
| Marion Correctional Treatment Center         | 120   | 125   | 96%   |
| Marion Correctional Treatment Center (Cadre) | 85    | 134   | 63%   |
| Nottoway Correctional Center                 | 825   | 1474  | 56%   |
| Nottoway Work Center                         | 75    | 261   | 29%   |
| Patrick Henry Correctional Unit              | 72    | 136   | 53%   |
| Pocahontas Correctional Center               | 640   | 1073  | 60%   |
| Red Onion State Prison                       | 493   | 738   | 67%   |
| River North Correctional Center              | 637   | 924   | 69%   |
| Rustburg Correctional Unit                   | 93    | 153   | 61%   |
| St Brides Correctional Center                | 621   | 1185  | 52%   |
| Stafford Men's                               | 39    | 120   | 33%   |
| State Farm Correctional Center               | 414   | 641   | 65%   |
| State Farm Enterprise Unit                   | 265   | 394   | 67%   |
| State Farm Infirmary                         | 27    | 27    | 100%  |
| State Farm Work Center                       | 182   | 274   | 66%   |
| Sussex I State Prison                        | 771   | 1149  | 67%   |
| Sussex II State Prison                       | 711   | 1259  | 56%   |
| Virginia Correctional Center for Women       | 493   | 527   | 94%   |
|                                              |       |       |       |
| Wallens Ridge State Prison                   | 727   | 1099  | 66%   |
| Wise Correctional Unit                       | 88    | 113   | 78%   |
|                                              |       |       |       |
| TOTAL                                        | 18321 | 29087 | 63% 5 |

# Number of Offenders on Medication by Facility

#### OFFENDERS WITH ACTIVE ORDERS 01/08/20