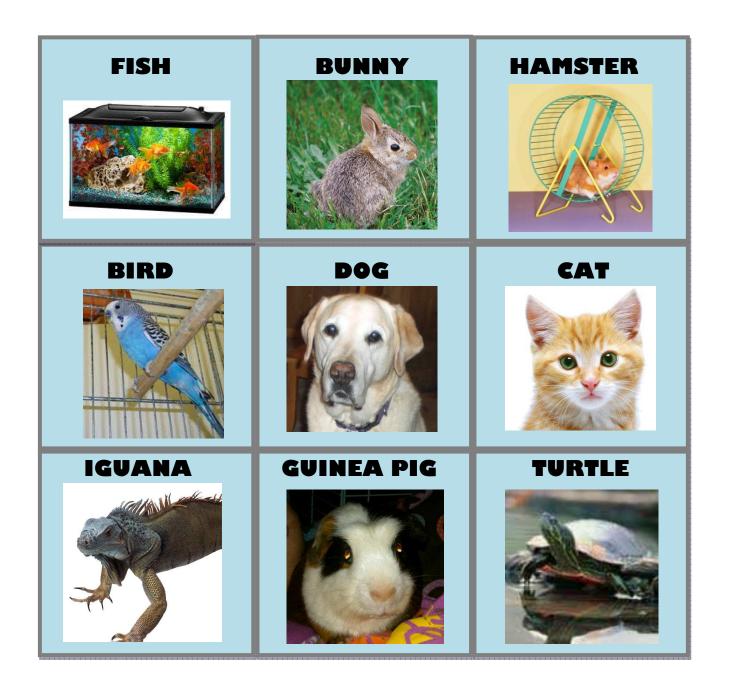

## PET BINGO

Choose a pet and read it's information below. Do 3 in a row for BINGO!

## PET INFORMATION

| FACT                   | Bird (Small)           | Bunny                    | Cat                      | Dog (Medium)             |
|------------------------|------------------------|--------------------------|--------------------------|--------------------------|
| Cost to own (1st year, | \$270                  | \$1,055                  | \$1,035                  | \$1,260                  |
| inc. set up supplies)  |                        |                          |                          |                          |
| Space needed by pet    | 18" (at least double   | Large cage + exercise    | Apartment or house       | Large yard or park for   |
|                        | wing span wide).       | area                     |                          | exercise                 |
|                        | 1 tbsp pellets, ¼ tbsp | ¼ cup of pellets, 2 cups | 34 cup dry food and 6    | Depends on food but      |
| Food eaten per day     | seeds                  | of greens                | oz moist food plus up    | around 2 ½ cups plus     |
|                        |                        |                          | to 5 treats              | up to 4 dog biscuits     |
| Kind of human          | Talking. With work,    | Being petting, sitting   | Petting, sitting on your | Petting, sitting on your |
| contact pet likes      | can be hand trained.   | on you (not being held)  | lap or near you.         | lap or near you.         |
| How often wash,        | None                   | Weekly to daily          | Brush at least weekly,   | Bathe 3-4x per year,     |
| brush, other grooming? |                        | brushing depending on    | clip claws 3-4x/month    | trim claws monthly       |
|                        |                        | season (shedding)        |                          |                          |

| FACT                   | Fish           | Guinea Pig           | Hamster             | Iguana               | 5" Turtle            |
|------------------------|----------------|----------------------|---------------------|----------------------|----------------------|
| Cost to own (1st year, | \$235          | \$705                | \$340               | \$300                | \$235                |
| inc. set up supplies)  |                |                      |                     |                      |                      |
| Space needed by pet    | 20 gallon tank | 2 sq.ft. or larger   | 12"x18" or larger   | 8't x 8'l x 4'w      | 40 gallon tank       |
|                        |                | cage + exercise area | cage                | terrarium            |                      |
|                        | 1/16 tsp fish  | ¼ cup pellets, hay,  | 1 tbsp of pellets   | 34 - 2 cups of       | 1 tsp turtle         |
| Food eaten per day     | flakes         | vitamin C, baby      | plus apple slice or | chopped greens,      | pellets, bits of red |
|                        |                | carrot, yogurt treat | raisins             | fruit, veggies       | leaf lettuce         |
| Kind of human          | None           | Being petted and     | Being petted and    | Climbing, sitting on | None                 |
| contact pet likes      |                | held                 | held                | you; being rubbed    |                      |
|                        |                |                      |                     | between the eyes     |                      |
| How often wash, brush, | None           | Bath every 1-2       | Brush daily         | Bath weekly, trim    | None                 |
| other grooming?        |                | months, trim claws   |                     | claws 3-4x/month     |                      |
|                        |                | as needed            |                     |                      |                      |