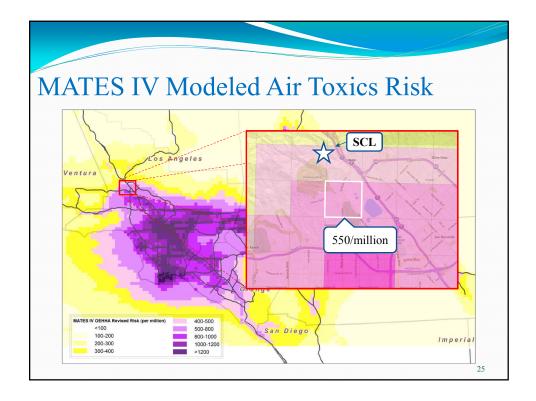

| Sunshine Canyon entered into Stipulated OA with SCAQMD.                                                                                  |
| January 2011  | OA modified                                                                                                                              |
| December 2011 | OA modified                                                                                                                              |
| July 2012     | OA modified                                                                                                                              |
|               | OA expired                                                                                                                               |