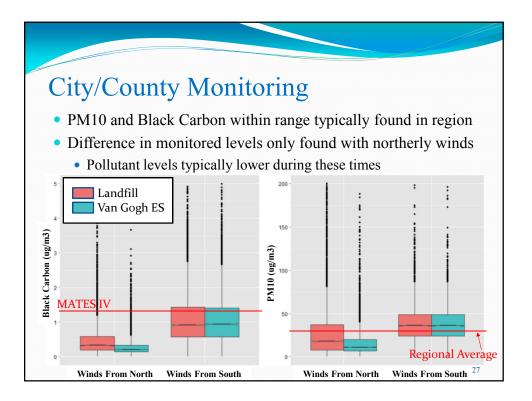

Sunshine Canyon entered into Stipulated OA with SCAQMD.                                                                                  |
| January 2011  | OA modified                                                                                                                              |
| December 2011 | OA modified                                                                                                                              |
| July 2012     | OA modified                                                                                                                              |
|               | OA expired                                                                                                                               |