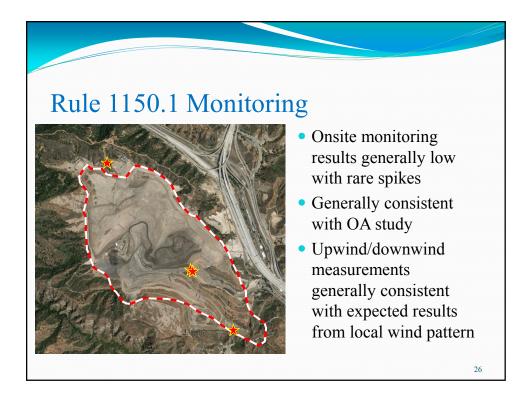

| Sunshine Canyon entered into Stipulated OA with SCAQMD.                                                                                  |
| January 2011  | OA modified                                                                                                                              |
| December 2011 | OA modified                                                                                                                              |
| July 2012     | OA modified                                                                                                                              |
|               | OA expired                                                                                                                               |