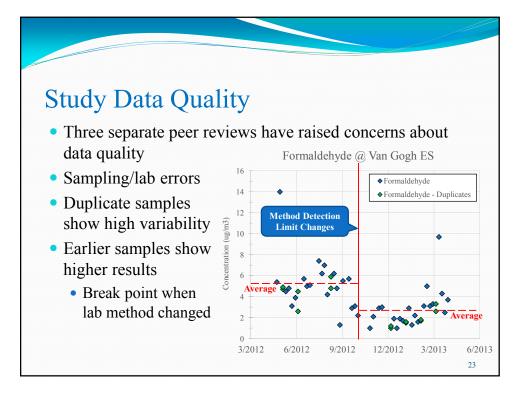

10    | Sunshine Canyon entered into Stipulated OA with SCAQMD.                                                                                  |
| January 2011  | OA modified                                                                                                                              |
| December 2011 | OA modified                                                                                                                              |
| July 2012     | OA modified                                                                                                                              |
|               | OA expired                                                                                                                               |