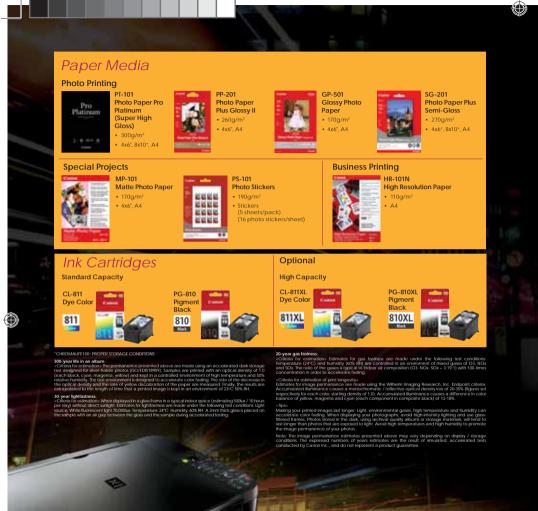

### MP287 Specifications

|             | aximum Printing Resolution     |                                                       | 4800 (horizontal)*1 x 1200 (v                                                                         |
|-------------|--------------------------------|-------------------------------------------------------|-------------------------------------------------------------------------------------------------------|
| Pr          |                                | Туре                                                  | FINE Cartridge                                                                                        |
|             |                                | Total Number of Nozzles                               | 1,472                                                                                                 |
|             |                                | Ink Droplet Size (min.)                               | 2pl                                                                                                   |
|             |                                | Ink Cartridge                                         | PG-810, CL-811 (PG-810XL,                                                                             |
| Pr          | int Speed                      | Document : Color*2 ESAT                               | approx. 4.8ipm                                                                                        |
|             |                                | Document : B/W*2 ESAT                                 | approx. 8.4ipm                                                                                        |
|             |                                | Photo (4x6')*2 PP-201/Borderless                      | approx. 43sec.                                                                                        |
|             | intable Width                  |                                                       | Up to 203.2mm (8-inches),                                                                             |
|             | Intable Area                   | Borderless Printing*3                                 | Top/Bottom/Right/Left mar<br>LTR/4x6"/5x7"/8x10")                                                     |
|             |                                | Bordered Printing                                     | Top margin: 3mm, Bottom<br>(LTR/LGL: Left: 6.4mm, Righ                                                |
|             | commended Printing Area        |                                                       | Top margin: 31.2mm, Botto                                                                             |
|             | aper Size                      | 011.0                                                 | A4, A5, B5, LTR, LGL, 4x6", 5                                                                         |
|             | per Handling                   | Plain Paper                                           | A4/A5/B5/LTR=100, LGL=10                                                                              |
| (Rear Tray) |                                | High Resolution Paper (HR-101N)                       | A4=80                                                                                                 |
|             |                                | Photo Paper Pro Platinum (PT-101)                     | A4/8x10*=10, 4x6*=20                                                                                  |
|             |                                | Photo Paper Plus Glossy II (PP-201)                   | A4=10, 4x6"=20                                                                                        |
|             |                                | Photo Paper Plus Semi-Gloss (SG-201)                  | A4/8x10*=10, 4x6*=20                                                                                  |
|             |                                | Glossy Photo Paper "Everyday Use" (GP-501)            | A4=10, 4x6"=20                                                                                        |
|             |                                | Matte Photo Paper (MP-101)                            | A4=10, 4x6"=20                                                                                        |
|             |                                | Photo Stickers (PS-101)                               | 1                                                                                                     |
|             |                                | T-Shirt Transfer (TR-301)                             | 1                                                                                                     |
|             |                                | Envelope                                              | European DL/US Com. #10                                                                               |
|             | aper Weight<br>k End Sensor    | Rear Tray                                             | Plain Paper: 64-105 g/m <sup>2</sup> ,<br>Canon specialty paper: m                                    |
|             |                                |                                                       | Dot count                                                                                             |
|             | int Head Alignment             |                                                       | Manual                                                                                                |
|             | Scanner Type                   |                                                       | Flatbed                                                                                               |
|             | Scanning Method                |                                                       | CIS<br>1000 - D400 del                                                                                |
|             | Optical Resolution*            |                                                       | 1200 x 2400dpi                                                                                        |
| ~           | Selectable Resolution          |                                                       | 25 - 19200dpl                                                                                         |
|             | Scanning Bit Depth             | Grayscale                                             | 16bit/8bit                                                                                            |
| й           | (Input/Output)                 | Color                                                 | 48bit/24bit (RGB each 16b                                                                             |
|             | Line Scanning Speed*5          | Grayscale                                             | 1.1 ms/line (300dpl)                                                                                  |
|             |                                | Color<br>Defeative                                    | 3.4 ms/line (300dpi)                                                                                  |
|             | Scanning Speed**               | Reflective A4 Color/300dpi                            | approx. 15sec.                                                                                        |
|             | Maximum Document Size          | Flatbed                                               | A4/LTR (216 x 297mm)                                                                                  |
|             | Maximum Document Size          | Circ.                                                 | A4/LTR (216×297mm)                                                                                    |
|             | Compatible Media               | Size                                                  | A4/A5/B5/LTR/4x6*/5x7*                                                                                |
| Copy        |                                | Туре                                                  | Plain Paper<br>Photo Paper Plus Glossy II (<br>Photo Paper Plus Semi-glo<br>Glossy Photo Paper "Every |
| D           | Image Quality                  |                                                       | Plain Paper: Fast, Standard                                                                           |
|             | Copy Speed*7                   | Document: Color FCOT: Plain Paper                     | approx. 37sec.                                                                                        |
|             |                                | Document: Color Continuous Copy: Plain Paper          | approx. 2.6cpm                                                                                        |
|             |                                | Fit-to-page                                           | Available                                                                                             |
|             | Multiple Copy                  | Black/Color                                           | max. 99 pages                                                                                         |
|             | Quick Start                    |                                                       | approx. 1sec.                                                                                         |
|             | Operation Panel                | Display                                               | 7seg LED                                                                                              |
|             | Interface                      |                                                       | USB 2.0 HI-Speed                                                                                      |
| ŝ.          | Self-opening Paper Output Tray |                                                       | Available                                                                                             |
| 8           | Operating Environment          |                                                       | Temperature: 5 - 35°C , Hu                                                                            |
| ce<br>Ce    | Storage Environment            |                                                       | Temperature: 0 - 40°C , Hu                                                                            |
| ij i        | Acoustic Noise (PC Print)**    |                                                       | approx. 45.5db (A)                                                                                    |
|             | Power                          |                                                       | AC100 - 240V, 50/60Hz                                                                                 |
| S           | Power Consumption              | Standby (scanning lamp is off) (USB connection to PC) | approx. 0.8W                                                                                          |
| er8         |                                | OFF (USB connection to PC)                            | approx. 0.4W                                                                                          |
| General     |                                | Copying* <sup>o</sup>                                 | approx. 10W                                                                                           |
|             | Environment                    | Regulation                                            | RoHS (EU, China), WEEE (EU                                                                            |
|             |                                | Eco-Label                                             | Energy Star                                                                                           |
|             |                                |                                                       | approx. 450 x 335 x 153mm                                                                             |
|             | Dimension (WxDxH)              |                                                       |                                                                                                       |