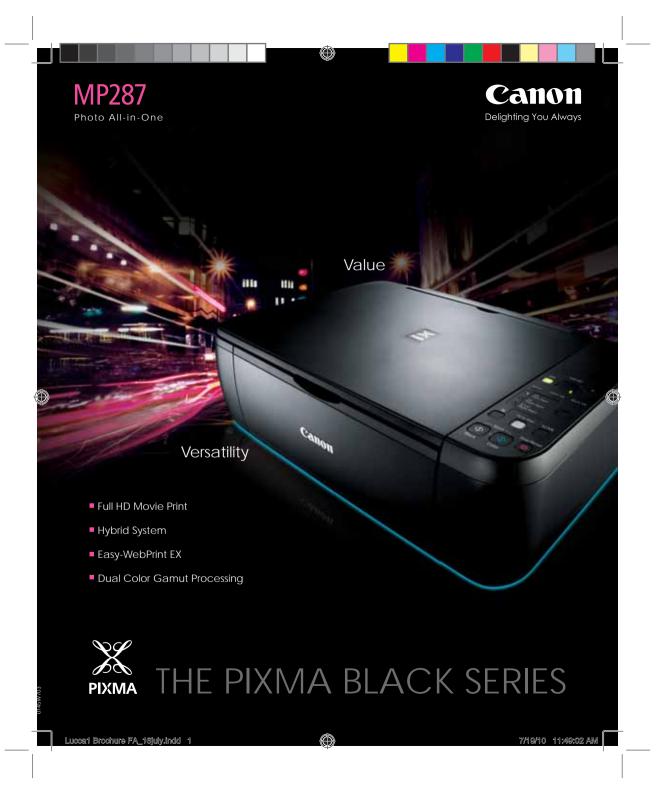

#### Print Brilliant, Lab-Quality Photos – FINE 4800 FINE<sup>™</sup> Technology

You can count on sharp details, smooth gradation and excellent precision. FINE™ print-head technology brings about resolutions up to 4800dpi. with microscopic ink droplets as small as 2pl.

#### Sharp Text, Beautiful Images -Hybrid Ink System

The FINE Cartridge Hybrid ink system incorporates pigment- and dye-based inks, ensuring brilliant color for breathtaking photos and sharp, business-quality text even when characters appear over an image.