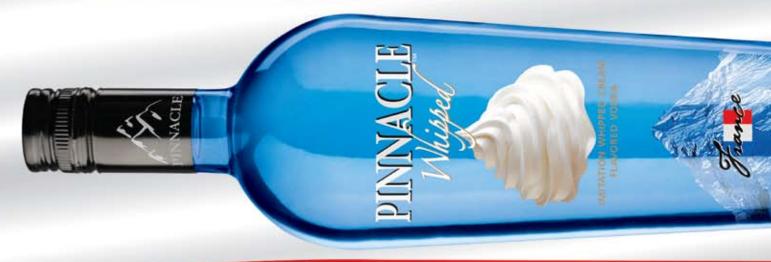

Shake with ice and strain into a shot glass.



## Cocoa Whip

1 oz. Pinnacle Whipped 1 oz. chocolate liqueur

Shake with ice and strain into a shot glass. Top with whipped cream.

# Blueberry Whipped

1 oz. Pinnacle Whipped ½ oz. Pinnacle Blueberry Flavored Vodka ½ oz. energy drink

Mix with ice and strain into a shot glass. Top with whipped cream.

# Double Whipped

1 oz. Pinnacle Whipped 1/2 oz. Pinnacle Le Double Espresso Flavored Vodka 1/2 oz. energy drink

Shake with ice and strain into a shot glass.

# Grape Whipped

1 oz. Pinnacle Whipped ½ oz. Pinnacle Grape Flavored Vodka ½ oz. energy drink

> Shake with ice and strain into a shot glass.



1 oz. Pinnacle Whipped 1/2 oz. Pinnacle Kiwi-Strawberry Flavored Vodka 1/2 oz. energy drink

> Shake with ice and strain into a shot glass.



#### The Latte

1/2 oz. Pinnacle Whipped 1/2 oz. Pinnacle Double Espresso Flavored Vodka ½ oz. Kahlúa French Vanilla® 1/2 oz. energy drink

Shake with ice and strain into a shot glass. Top with whipped cream.



1 oz. Pinnacle Whipped 1 oz. coffee brandy

Shake with ice and strain into a shot glass. Top with whipped cream.



1 oz. Pinnacle Whipped 1 oz. Coconut Jack Rum

Shake with ice and strain into a shot glass. Top with whipped cream.

## Coco Whipped Lemon Meringue Shooter



1 oz. Pinnacle Whipped ½ oz. lemon juice ½ oz. simple syrup Splash cream

Shake with ice and strain into a shot glass. Top with whipped cream.



# Shots

# Key Lime Pie Shot

1 oz. Pinnacle Whipped ½ oz. Coconut Jack Rum ½ oz. lime juice

Shake with ice and strain into a shot glass. Top with whipped cream.