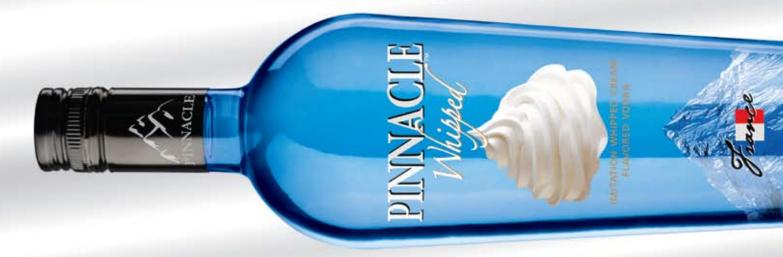

# Cherry Charged

1 oz. Pinnacle Whipped 1 oz. Pinnacle Cherry Flavored Vodka 4 oz. energy drink

Mix in a glass filled with ice and garnish with an orange wedge.