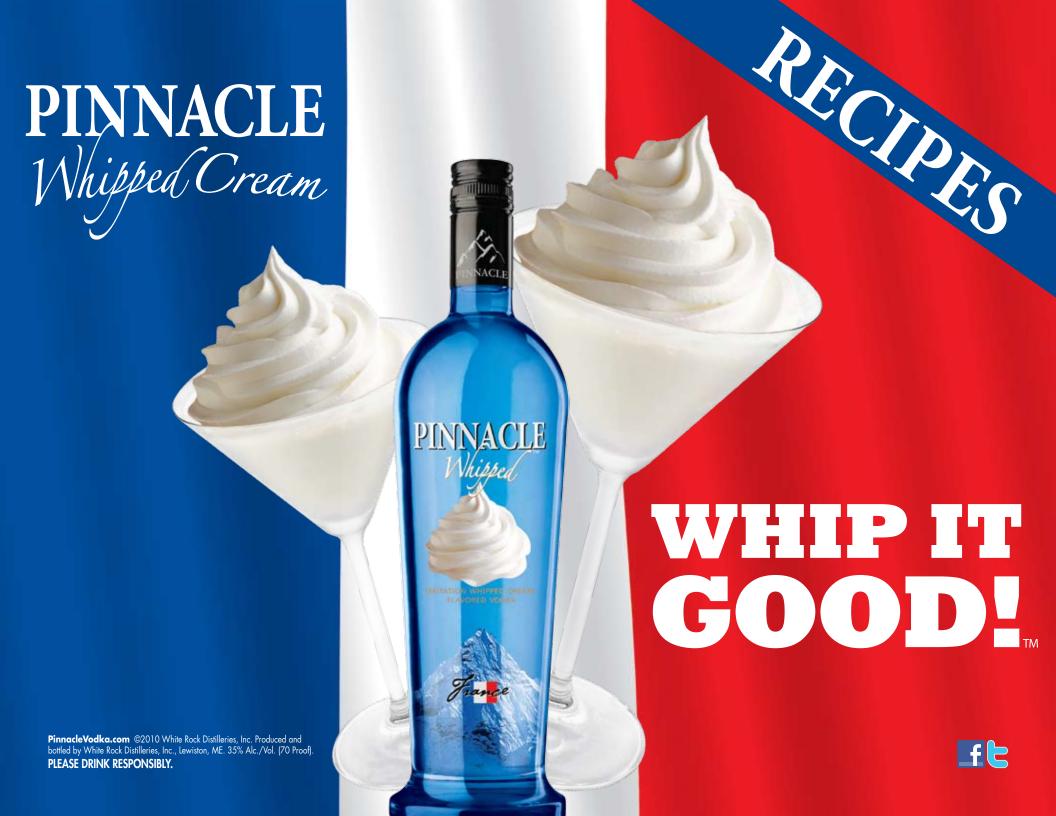

# Cherry Charged

1 oz. Pinnacle Whipped 1 oz. Pinnacle Cherry Flavored Vodka 4 oz. energy drink

Mix in a glass filled with ice and garnish with an orange wedge.

# Cotton Whipped

1 oz. Pinnacle Whipped
1 oz. Pinnacle Cotton Candy Flavored Vodka
4 oz. energy drink

Mix in a glass filled with ice and garnish with an orange wedge.

# Peaches n' Whipped

2 oz. Pinnacle Whipped1 oz. Coconut Jack Rum2 oz. pineapple juice1 oz. peach juice

Mix in a glass filled with ice and garnish with a pineapple slice.



1 oz. Pinnacle Whipped 1 oz. tequila 4 oz. margarita mix

Whipped Margarita

Rim glass with salt. Shake tequila and margarita mix with ice. Pour into glass filled with ice and float with Pinnacle Whipped.



2 oz. Pinnacle Whipped 1 oz. peach schnapps 2 oz. peach juice Splash cream

Mix