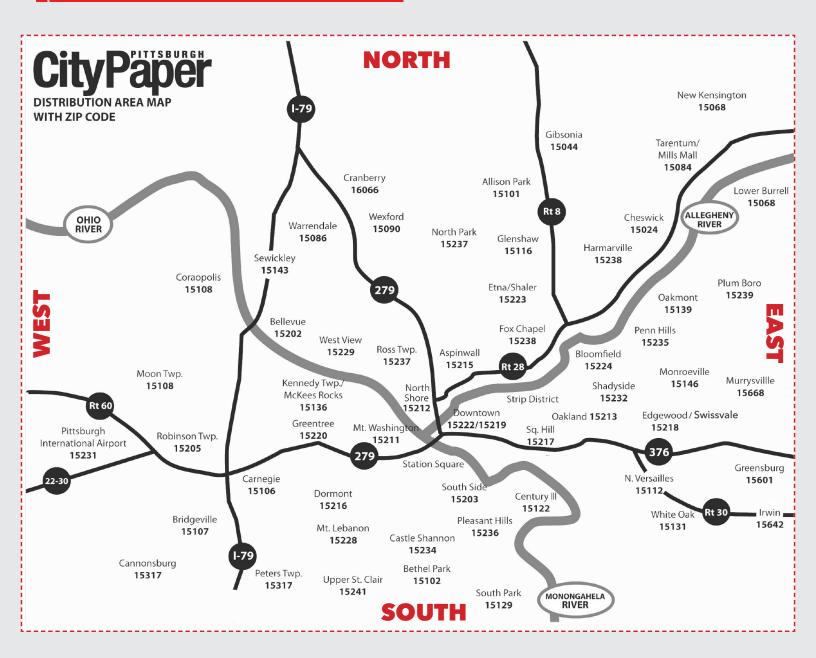

#### **CIRCULATION:** 58,000 **DISTRIBUTION:** 1,500 Locations

Pittsburgh City Paper is a controlled-circulation newspaper distributed at over 1,500 documented distribution sites throughout the Greater Pittsburgh area, including the most street boxes in the city! The City Paper encompasses a 50-mile radius of the city. Pittsburgh City Paper's circulation is audited and reflects an impressive pick up rate of over 96% weekly. Pittsburgh City Paper is the only Pittsburgh publication to offer a free online digital edition of the paper.