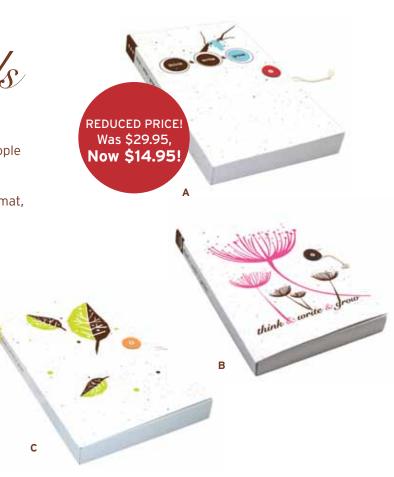

We're changing our journals to our new coil bound format, but before we do that, take advantage of the reduced prices on our classically bound journals!

A) Think & Write & Grow Plantable Journal: Blue Bow Plantable seed cover and 150 lined pages. 4.75 x 8.5 inches. \$14.95 MSRP

B) Think & Write & Grow Plantable Journal: Pink Dandelion Plantable seed cover and 150 lined pages. 4.75 x 8.5 inches. \$14.95 MSRP

C) Think & Write & Grow Plantable Journal: Green Leaf Plantable seed cover and 150 lined pages. 4.75 x 8.5 inches. \$14.95 MSRP