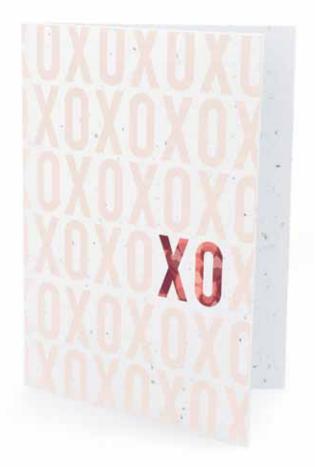

#### I Love You Plantable Single Greeting Card

Single card printed on plantable paper. Includes a white envelope and planting instructions on the back of the card. 4.5 x 6.25 inches. \$3.95 MSRP

Kisses and hugs, and we are not talking about chocolates. This sweet yet calorie-free card will grow wildflowers once planted!

XO Plantable Single Greeting Card - Single card printed on plantable paper. Includes a white envelope and planting instructions on the back of the card. 4.5 x 6.25 inches. \$3.95 MSRP