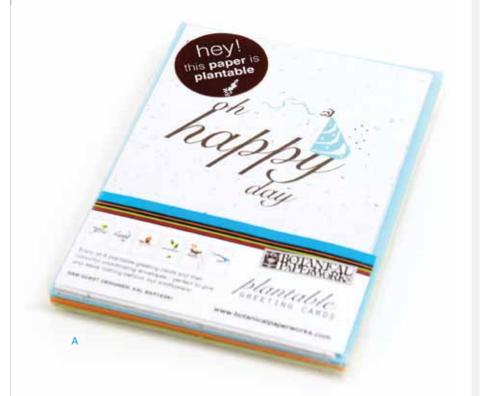

A) All Occasion Plantable Greeting Card Set - Includes 6 plantable cards and envelopes, one of each design (listed below), blank inside. 4.5 x 6.25 inches. \$19.95 MSRP

**B) Plantable Hello Beautiful Single Card (HBB-3)** - Single card printed on plantable paper and blank inside. Includes an orange envelope and planting instructions on the back of the card. 4.5 x 6.25 inches. \$3.95 MSRP

**D) Plantable Oh Happy Day Birthday Card (OHD-1)** - Single card printed on plantable paper and blank inside. Includes a blue envelope and planting instructions on the back of the card. 4.5 x 6.25 inches. \$3.95 MSRP