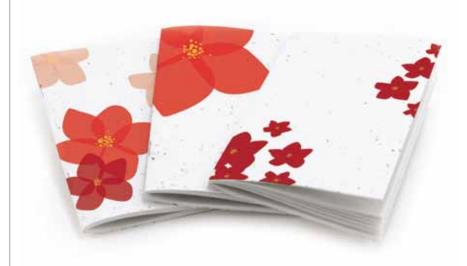

## FRESH FLOWERS PLANTABLE STATIONERY COLLECTION

Both eco-friendly and stylish, designs from this plantable collection have even been included as an editor's pick in InStyle Magazine. Not only are there beautiful flowers in the designs, but in the paper too. Each piece is printed on seed paper that will grow flowers when planted.

**C) Fresh Flowers Coil Bound Plantable Notepad -** Coil bound, 40 blank pages. Plantable seed paper cover and eco-friendly cardboard backing. 3. 4 x 5.5 inches. **\$4.50 MSRP** 

**D) Fresh Flowers Plantable Postcards -** Set of 8 plantable seed paper postcards in four red floral designs to match the rest of the collection. 2 of each design. 4 x 5 inches. **\$9.95 MSRP** 