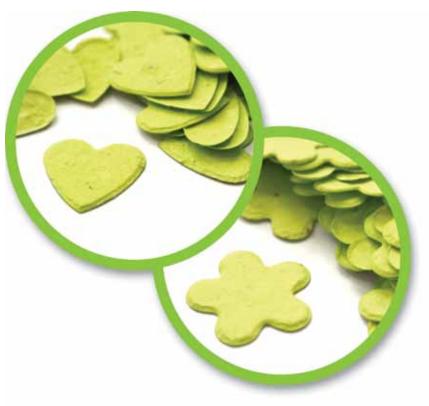

# Plantable Confetti

Celebrate the eco-friendly way with seed paper confetti that will leave no waste behind - just flowers. Available in two shapes, and over 20 colors, your customers can mix and match to perfectly coordinate with their special event. Plantable confetti is perfect for weddings, showers, or as decoration for just about any event!

Colored Paper Plantable Confetti: Available in your choice of two shapes: heart shaped or five-petal flowers. \$9.95 per bag MSRP

Petalled Paper Plantable Confetti: Available in your choice of two shapes: heart shaped or five-petal flowers. \$14.95 per bag MSRP