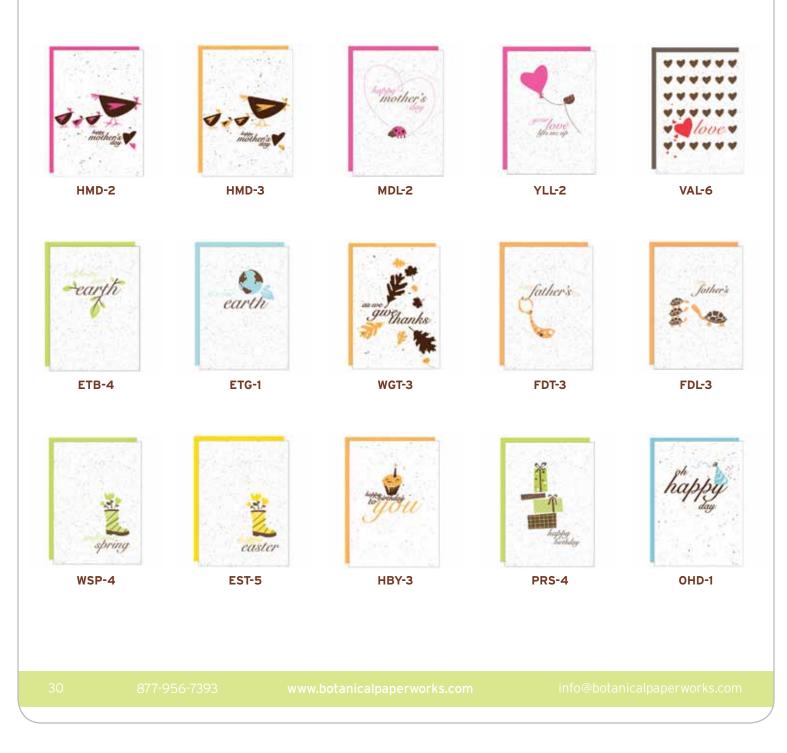

A) All Occasion Plantable Greeting Card Set - Includes 6 plantable cards and envelopes, one of each design (listed below), blank inside. 4.5 x 6.25 inches. \$19.95 MSRP

**B) Plantable Hello Beautiful Single Card (HBB-3)** - Single card printed on plantable paper and blank inside. Includes an orange envelope and planting instructions on the back of the card. 4.5 x 6.25 inches. \$3.95 MSRP

**C) Plantable Congratulations Leaf Single Card (CON-4)** - Single card printed on plantable paper and blank inside. Includes a green envelope and planting instructions on the back of the card. 4.5 x 6.25 inches. \$3.95 MSRP

**D) Plantable Oh Happy Day Birthday Card (OHD-1)** - Single card printed on plantable paper and blank inside. Includes a blue envelope and planting instructions on the back of the card. 4.5 x 6.25 inches. \$3.95 MSRP

**E) Plantable Cupcake Birthday Card (HBY-3)** - Single card printed on plantable paper and blank inside. Includes a matching orange envelope and planting instructions on the back of the card. 4.5 x 6.25 inches. \$3.95 MSRP

F) Plantable Thank You Single Card (TYO-4) - Single card printed on plantable paper and blank inside. Includes a matching green envelope and planting instructions on the back of the card. 4.5 x 6.25 inches. \$3.95 MSRP

**G) Plantable Condolence Single Card (SIG-1)** - Single card printed on plantable paper and blank inside. Includes a blue envelope and planting instructions on the back of the card. 4.5 x 6.25 inches. \$3.95 MSRP