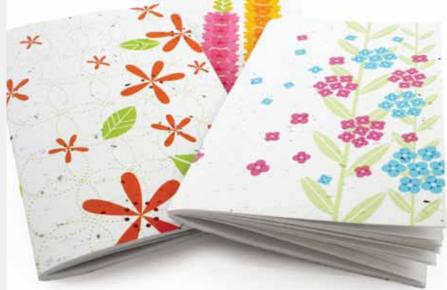

## FRESH FLOWERS PLANTABLE STATIONERY COLLECTION

Both eco-friendly and stylish, designs from this plantable collection have even been included as an editor's pick in InStyle Magazine. Not only are there beautiful flowers in the designs, but in the paper too. Each piece is printed on seed paper that will grow flowers when planted.

**A) Fresh Flowers Coil Bound Journal -** Coil bound, 75 lined pages. Plantable cover and extra thick, eco-friendly cardboard backing. 5 x 8 inches. **\$14.95 MSRP** 

**B) Fresh Flowers Plantable Pocket Notebooks** - Set of three notebooks. 56 lined pages with a seed paper front and back cover. 3.5 x 5.5 inches. **\$9.95 MSRP** 