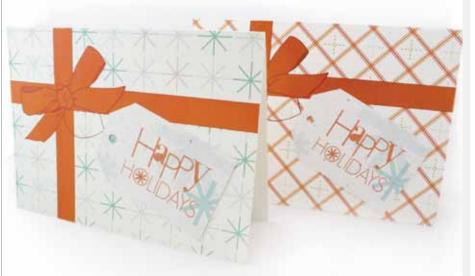

A) Retro Christmas Plantable Gift Cards Set - Each set includes 8 cards in two distinct retro-inspired Christmas designs and a seed paper gift tag greeting attached. Includes 8 white envelopes and planting instructions inside each card. 6.25 x 4.5 inches. \$19.95 MSRP

**B) Retro Christmas Plantable Gift Single Card** - Single card with attached seed paper gift tag greeting. Available in either snowflakes or striped, each card includes a white envelope and planting instructions inside the card. 6.25 x 4.5 inches. **\$3.95 MSRP** 

Inside Message: Season's Greetings May your holiday season be filled with joy and love

www.botanicalpaperworks.com

info@botanicalpaperworks.co

Soft, elegant, and spreading kind and caring words to every recipient, these cards showcase two classic (and plantable!) symbols of the Christmas season-a pine tree and a dove in flight.