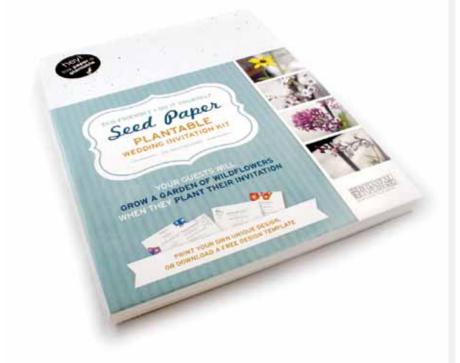

# ECO-FRIENDLY • DO IT YOURSELF Seed Paper PLANTABLE WEDDING INVITATION KIT

Do it yourself mavens and brides-to-be who like to be fully involved in the wedding planning process will love these do it yourself plantable wedding invitations. All they need is a ruler and a utility knife to trim the plantable invites down to size.

### Each kit includes:

15 sheets of 8.5 x 11 plantable seed paper (print 2 invitations per sheet)

30 white envelopes made using 100% post-consumer materials

1 extra sheet of plantable paper, and 1 extra envelope - just in case

### \$49.50 MSRP

Couples can find free printable templates, a do it yourself tutorial, as well as a PDF with instructions on www.botanicalpaperworks.com.

Please note that **top feed ink jet printers** are strongly recommended to decrease the chance of paper shifting during printing.