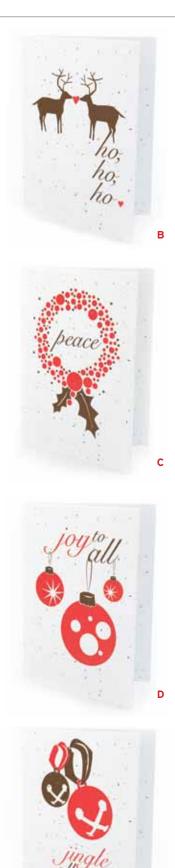

B) Plantable Reindeer Single Holiday Card - Single card printed on plantable paper. Includes a cocoa brown envelope and planting instructions on the card. 4.5 x 6.25 inches. \$3.95 MSRP

C) Plantable Peace Single Holiday Card - Single card printed on plantable paper. Includes a cocoa brown envelope and planting instructions on the card. 4.5 x 6.25 inches. \$3.95 MSRP

D) Plantable Joy Single Holiday Card - Single card printed on plantable paper. Includes a cocoa brown envelope and planting instructions on the card. 4.5 x 6.25 inches. \$3.95 MSRP

E) Plantable Jingle Bell Single Holiday Card - Single card printed on plantable paper. Includes a cocoa brown envelope and planting instructions on the card. 4.5 x 6.25 inches. \$3.95 MSRP