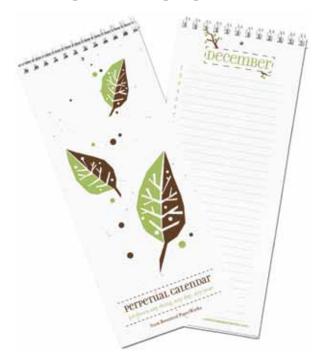

# Green Leaf

plantable perpetual calendar

Have these pocket notebooks on hand for any occasion. Great for a birthday or just because, these eco-friendly notebooks are perfectly pocket sized to take anywhere.

Thought Plotters: Plantable Pocket Notebooks in Green Leaf Includes a set of 3 notebooks, each with 56 lined pages, and a seed paper cover. 3.5 x 5.5 inches. \$9.95 MSRP