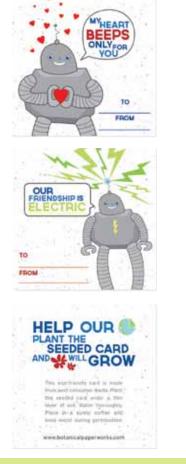

## **ROBOT FRIENDS PLANTABLE CARDS SET**

These friendly robots are sure to create a buzz with their kind and eco-friendly messages for kids. Great for Valentine's Day classroom exchanges, or to use as a tag for a birthday party loot bag!

Robot Friends Plantable Cards Set - 10 cards (5 of each design; Heart Beeps and Electric Friendship) with planting instructions on each card. 3.5 x 3.5 inches. \$5.99 MSRP