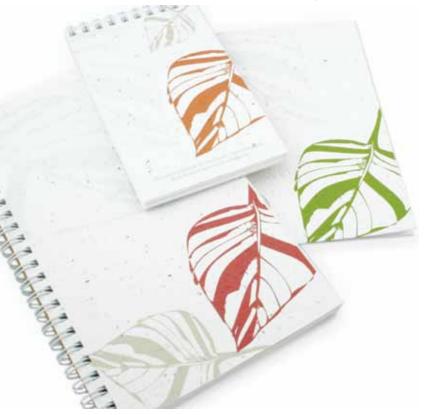

877-956-7393

vww.botanicalpaperworks.com

info@botanicalpaperworks.co

Flutt

Leaf Plantable Stationery Collection

The motion of fluttering, swirling leaves is truly captured in this elegantly modern new stationery collection. These eco-friendly leaves are sure to fly off the shelves, too!

A) Flutter Leaf Plantable Coil Bound Journal - Four colors: red, orange, yellow and green. Coil bound, 75 lined pages, plantable cover and extra thick eco-friendly cardboard backing. 5 x 8 inches. \$14.95 MSRP

## B) Flutter Leaf Plantable Pocket Notebooks

Set of three notebooks: red, yellow and green. 56 lined pages, seed paper front and back cover.  $3.5 \ x \ 5.5$  inches. **\$9.95 MSRP** 

C) Flutter Leaf Plantable Coil Notepad - Sold individually. Four colors available: red, orange, yellow and green. Coil bound, 40 blank pages with a plantable cover and eco-friendly cardboard backing. 3.4 x 5.5 inches. \$4.50 MSRP

D) Flutter Leaf Plantable Postcards - Set of 8 plantable seed paper postcards in four colors: red, orange, yellow and green. 2 of each color. 4 x 5 inches. \$9.95 MSRP

> E) Flutter Leaf Plantable Notepaper Set - 8 sheets of plantable notepaper in four colors: red, orange, yellow and green. 2 of each color. Includes 8 white envelopes. 6.25 x 9 inches. \$24.95 MSRP

F) Flutter Leaf Greeting Cards Set - 8 plantable greeting cards in four colors: red, orange, yellow and green. 2 of each color, blank inside. Includes 8 white envelopes. 4.5 x 6.25 inches. **\$24.95 MSRP** 

**G) Flutter Leaf Perpetual Calendar -** The calendar that never expires! Red Leaf design on the cover. 12 monthly sheets, plus three extra lined note pages. Plantable cover and eco-friendly cardboard backing. 4.5 x 9.5 inches. **\$9.95 MSRP** 