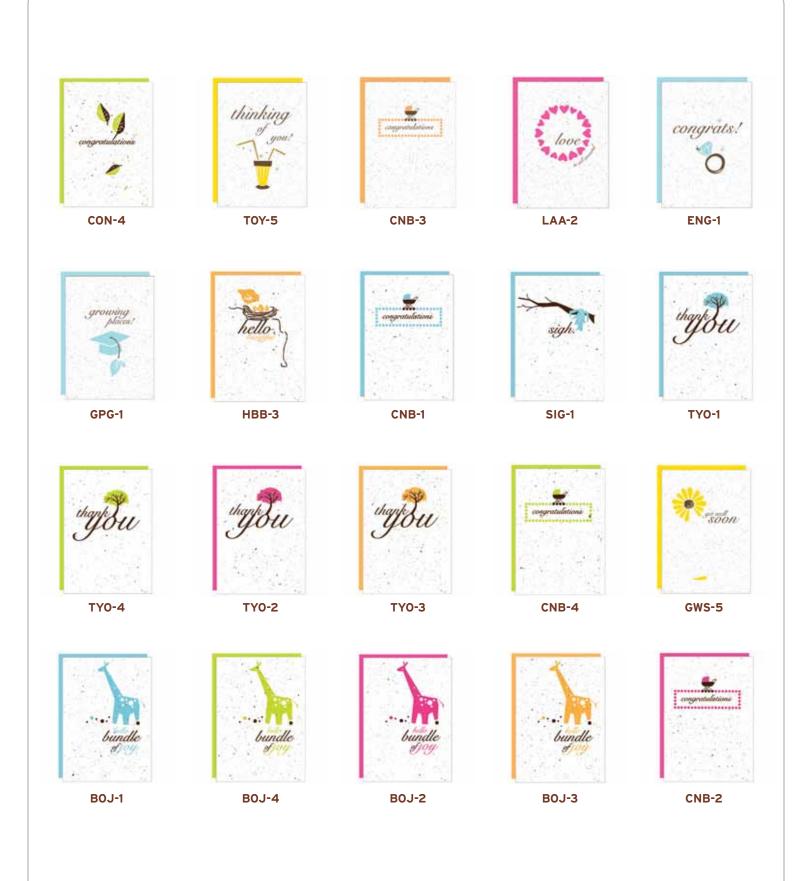

# A card set that expresses gratitude, and gives a bouquet of wildflowers in one.

A) Plantable Thank You Cards Set - Set includes 8 seed paper cards, two of each color, and matching envelopes. 4.5 x 6.25 inches. \$19.95 MSRP

B) Plantable Blue Thank You Single Card (TYO-1) - Single card printed on plantable paper and blank inside. Includes a matching blue envelope and planting instructions on the back of the card. 4.5 x 6.25 inches. \$3.95 MSRP

C) Plantable Pink Thank You Single Card (TYO-2) - Single card printed on plantable paper and blank inside. Includes a matching pink envelope and planting instructions on the back of the card. 4.5 x 6.25 inches. \$3.95 MSRP

D) Plantable Orange Thank You Single Card (TYO-3) - Single card printed on plantable paper and blank inside. Includes a matching orange envelope and planting instructions on the back of the card. 4.5 x 6.25 inches. \$3.95 MSRP

 E) Plantable Green Thank You Single Card (TYO-4) - Single card printed on plantable paper and blank inside. Includes a matching green envelope and planting instructions on the back of the card. 4.5 x 6.25 inches.
\$3.95 MSRP