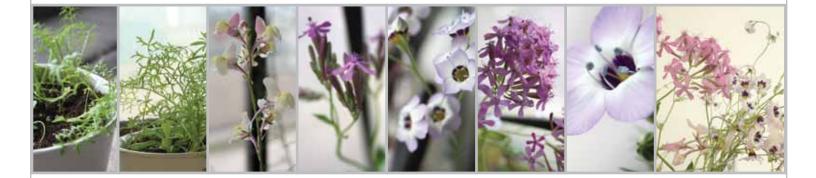

Seed paper at work.

In February of 2011, we planted a piece of seed paper in our very own offices here at Botanical PaperWorks. The piece was about the size of a business card, and as you can see in the photos below, we had great success! Within a week we were seeing little sprouts, and a few weeks after that, we had a whole bunch of buds and blooms. Before we knew it, we had enough flowers to make a bouquet of these beautifully delicate wildflowers!