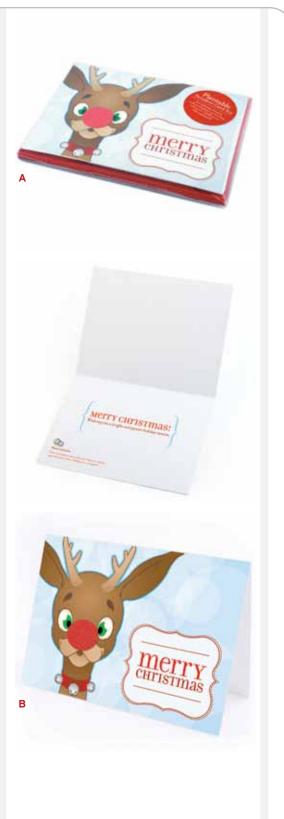

## Reinder Plantable Christmas Cards

Cute, cheerful and full of surprise as he stares at his red plantable nose! These Reindeer Plantable Christmas Cards are sure to please any recipient with its friendly and adorable Christmas greeting.

A) Reindeer Plantable Christmas Cards Set - 8 cards with attached red seed paper nose. Includes 8 red envelopes and planting instructions inside each card. 6.25 x 4.5 inches. **\$19.95 MSRP** 

**B) Reindeer Plantable Christmas Single Card -** Single card with attached red seed paper nose. Includes a red envelope and planting instructions inside the card. 6.25 x 4.5 inches. **\$3.95 MSRP** 

Inside Message: Merry Christmas! Wishing you a bright and joyous holiday season

This card acts as both a greeting and a gift in one, and not just because of the bow. This card features a plantable gift tag greeting on the front, sure to please the recipient with a bouquet of beautiful wildflowers!