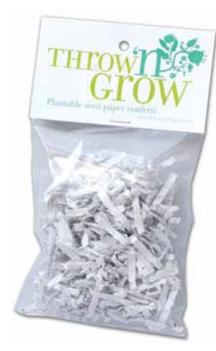

# THrow n' Grow

plantable seed paper confetti

This eco-friendly seed confetti is perfect to celebrate any occasion. Also works great for packaging small items or baskets.

> Throw n' Grow Plantable Confetti - Each pack includes 1/2 ounce of white plantable confetti. 4.25x 7.25 inches. \$2.75 MSRP