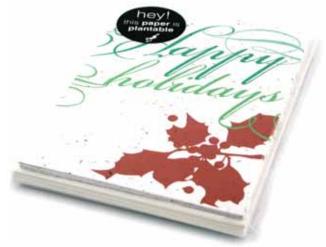

Happy Holidays Holly

Plantable Christmas Cards

Share a warm holiday message with everyone on your list with this classically elegant greeting card that grows wildflowers when planted.

**A) Plantable Happy Holidays Holly Christmas Cards Set** Includes 8 seed paper cards, with eco-friendly white envelopes made using 100% post-consumer waste. Planting instructions inside each card. 4.5 x 6.25 inches. **\$24.95 MSRP** 

**B) Plantable Happy Holidays Holly Single Christmas Card** Single card printed on plantable paper. Includes an eco-friendly white envelope made using 100% post-consumer waste. Planting instructions inside the card. 4.5 x 6.25 inches. **\$3.95 MSRP** 