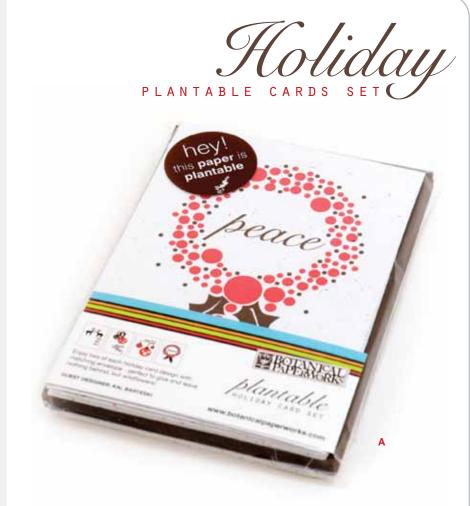

## Plantable and stylish, these holiday greeting cards truly capture the holiday spirit.

A) Plantable Holiday Cards Set - Includes 8 plantable cards, 2 of each design. Includes 8 cocoa brown envelopes. 4.5 x 6.25 inches. \$24.95 MSRP

B) Plantable Reindeer Single Holiday Card - Single card printed on plantable paper. Includes a cocoa brown envelope and planting instructions on the card. 4.5 x 6.25 inches. \$3.95 MSRP

C) Plantable Peace Single Holiday Card - Single card printed on plantable paper. Includes a cocoa brown envelope and planting instructions on the card. 4.5 x 6.25 inches. \$3.95 MSRP