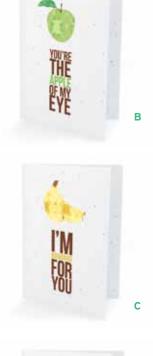

A) Sweet Fruit Plantable Greeting Cards Set - Includes 5 plantable cards (Apple Of My Eye, Bananas For You, Orange You Glad, Perfect Pear, and Berry Much) and 5 matching bright envelopes, along with planting instructions on the back of each card. 4.5 x 6.25 inches. \$17.95 MSRP

B) Apple Of My Eye Plantable Single Greeting Card - Single card printed on plantable paper and includes a green envelope. Planting instructions on the back of the card. 4.5 x 6.25 inches. \$3.95 MSRP

C) Bananas For You Plantable Single Greeting Card - Single card printed on plantable paper and includes a yellow envelope. Planting instructions on the back of the card. 4.5 x 6.25 inches. \$3.95 MSRP