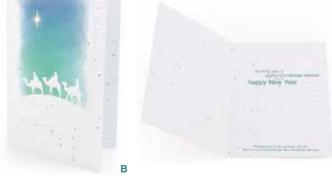

# Wise Men Plantable Christmas Cards

A treasured holiday scene is artistically brought to life on this plantable Christmas card. A gift on its own, each card is printed on eco-friendly plantable paper that grows wildflowers when planted.

A) Plantable Wise Men Christmas Cards Set - Includes 8 seed paper cards, with eco-friendly white envelopes made using 100% post-consumer waste. Planting instructions inside each card. 4.5 x 6.25 inches. **\$24.95 MSRP** 

**B) Plantable Wise Men Single Christmas Card -** Single card printed on plantable paper. Includes an eco-friendly white envelope made using 100% post-consumer waste. Planting instructions inside the card. 4.5 x 6.25 inches. **\$3.95 MSRP** 

Inside Message: Wishing you a joyful Christmas season and a happy New Year

Cardinals

Share a classic winter scene with all the ones you care about with this beautiful holiday card. As an added gift that's sure to be appreciated, this card is printed on eco-friendly plantable paper that grows wildflowers when planted.