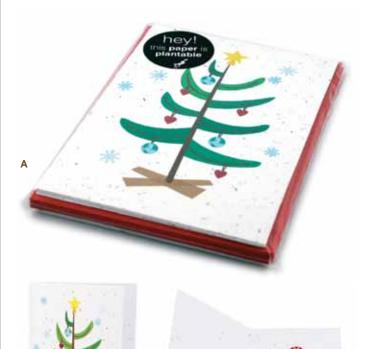

Happy Holidays Holly

Plantable Christmas Cards

Share a warm holiday message with everyone on your list with this classically elegant greeting card that grows wildflowers when planted.

**A) Plantable Happy Holidays Holly Christmas Cards Set** Includes 8 seed paper cards, with eco-friendly white envelopes made using 100% post-consumer waste. Planting instructions inside each card. 4.5 x 6.25 inches. **\$24.95 MSRP** 

**B) Plantable Happy Holidays Holly Single Christmas Card** Single card printed on plantable paper. Includes an eco-friendly white envelope made using 100% post-consumer waste. Planting instructions inside the card. 4.5 x 6.25 inches. **\$3.95 MSRP** 

Inside Message: Wishing you a joyful holiday season and a happy New Year

Pinecones are an essential staple of the holiday season. Share warm and friendly greetings with everyone on your list with this modern and thoughtful card.