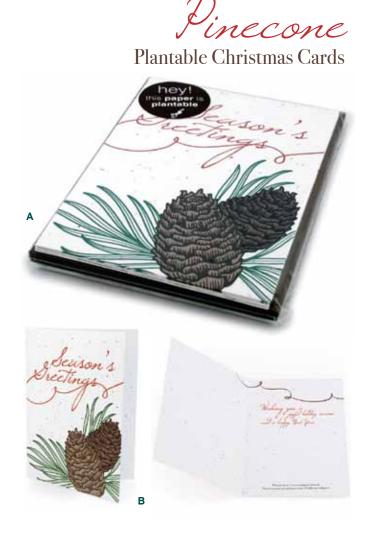

A) Plantable Pinecone Christmas Cards Set - Includes 8 seed paper cards, with eco-friendly cocoa brown envelopes. Planting instructions inside each card. 4.5 x 6.25 inches. **\$24.95 MSRP** 

 B) Plantable Pinecone Single Christmas Card - Single card printed on plantable paper. Includes an eco-friendly cocoa brown envelope. Planting instructions inside the card. 4.5 x 6.25 inches. \$3.95 MSRP

> Inside Message: Wishing you a joyful holiday season and a happy New Year

www.botanicalpaperworks.com