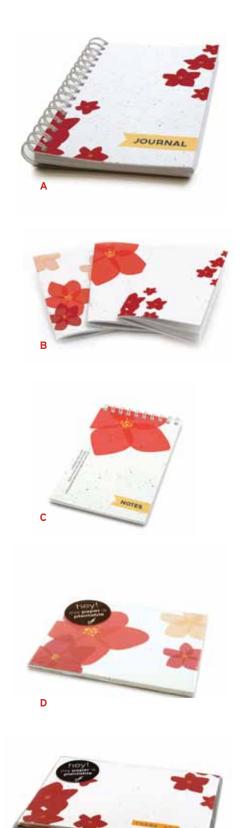

## FRESH FLOWERS PLANTABLE STATIONERY COLLECTION

Both eco-friendly and stylish, designs from this plantable collection have even been included as an editor's pick in InStyle Magazine. Not only are there beautiful flowers in the designs, but in the paper too. Each piece is printed on seed paper that will grow flowers when planted.

**A) Fresh Flowers Coil Bound Journal -** Coil bound, 75 lined pages. Plantable cover and extra thick, eco-friendly cardboard backing. 5 x 8 inches. **\$14.95 MSRP** 

**B) Fresh Flowers Plantable Pocket Notebooks** - Set of three notebooks. 56 lined pages with a seed paper front and back cover. 3.5 x 5.5 inches. **\$9.95 MSRP** 

**C) Fresh Flowers Coil Bound Plantable Notepad -** Coil bound, 40 blank pages. Plantable seed paper cover and eco-friendly cardboard backing. 3. 4 x 5.5 inches. **\$4.50 MSRP** 

**D) Fresh Flowers Plantable Postcards -** Set of 8 plantable seed paper postcards in four red floral designs to match the rest of the collection. 2 of each design. 4 x 5 inches. **\$9.95 MSRP** 