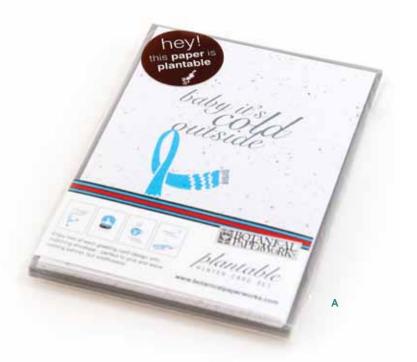

**D) Plantable Let It Snow Single Holiday Card -** Single card printed on plantable paper. Includes a grey envelope and planting instructions on the card. 4.5 x 6.25 inches. **\$3.95 MSRP** 

**E) Plantable Baby It's Cold Outside Single Holiday Card -** Single card printed on plantable paper. Includes a grey envelope and planting instructions on the card. 4.5 x 6.25 inches. **\$3.95 MSRP** 