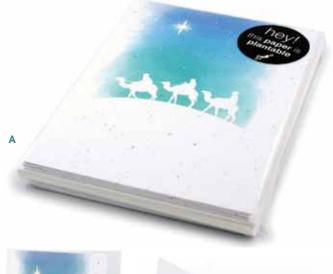

# Wise Men Plantable Christmas Cards

A treasured holiday scene is artistically brought to life on this plantable Christmas card. A gift on its own, each card is printed on eco-friendly plantable paper that grows wildflowers when planted.

A) Plantable Wise Men Christmas Cards Set - Includes 8 seed paper cards, with eco-friendly white envelopes made using 100% post-consumer waste. Planting instructions inside each card. 4.5 x 6.25 inches. **\$24.95 MSRP** 

**B) Plantable Wise Men Single Christmas Card -** Single card printed on plantable paper. Includes an eco-friendly white envelope made using 100% post-consumer waste. Planting instructions inside the card. 4.5 x 6.25 inches. **\$3.95 MSRP** 