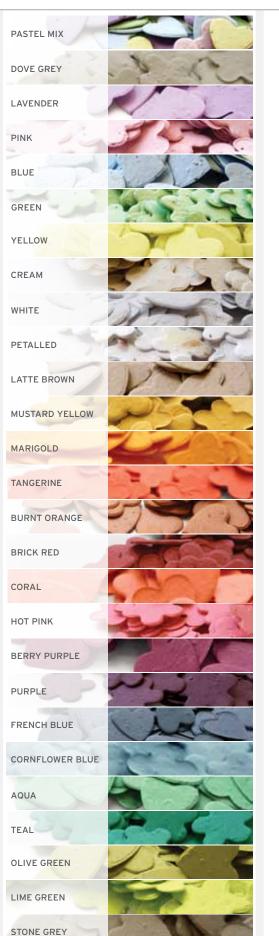

# Plantable Confetti

Celebrate the eco-friendly way with seed paper confetti that will leave no waste behind - just flowers. Available in two shapes, and over 20 colors, your customers can mix and match to perfectly coordinate with their special event. Plantable confetti is perfect for weddings, showers, or as decoration for just about any event!

Colored Paper Plantable Confetti: Available in your choice of two shapes: heart shaped or five-petal flowers. \$9.95 per bag MSRP

Petalled Paper Plantable Confetti: Available in your choice of two shapes: heart shaped or five-petal flowers. \$14.95 per bag MSRP

| Pastel Mix | Cream           | Burnt Orange          | Cornflower Blue |
|------------|-----------------|-----------------------|-----------------|
| Dove Grey  | White           | Brick Red             | Aqua            |
| Lavender   | Petalled        | Coral                 | Teal            |
| Pink       | Latte Brown     | Hot Pink              | Olive Green     |
| Blue       | Mustard Yellow  | Berry Purple          | Lime Green      |
| Green      | Marigold Yellow | Purple<br>French Blue | Stone Grey      |
| Yellow     | Tangerine       | French Blue           |                 |