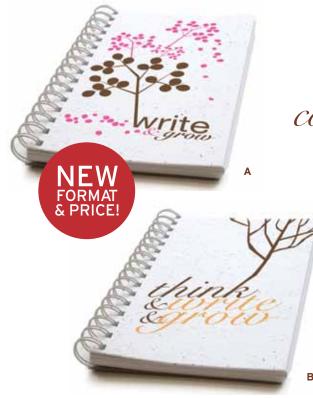

coil bound plantable journal

This brand new coil bound journal is easy to take and write anywhere. And once it's full, simply plant the cover to receive a beautiful bouquet of wildflowers that will grow.

A) Think & Write & Grow Plantable Journal: Pink Berries - Coil bound, 75 lined pages, plantable cover, and an extra thick eco-friendly cardboard back. 5 x 8 inches. \$14.95 MSRP

B) Think & Write & Grow Plantable Journal: Orange Branch - Coil bound, 75 lined pages, plantable cover, and an extra thick eco-friendly cardboard back. 5 x 8 inches. \$14.95 MSRP