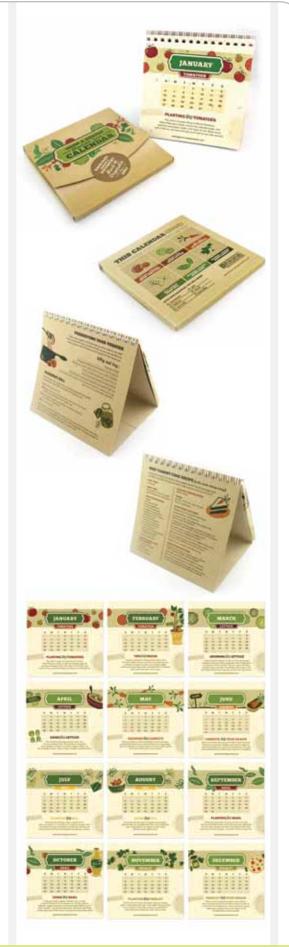

This brand new Grow-A-Garden Plantable Seed Calendar grows a whole garden of herbs and vegetables when the pages are planted!

There's so many good things about this calendar, here's what it offers:

#### Six different vegetables and herbs

Each of the 6 pages is embedded with a different type of herb or vegetable; tomatoes (Jan-Feb), lettuce (Mar-Apr), carrots (May-June), dill (July-Aug), basil (Sept-Oct) and parsley (Nov-Dec).

#### Beautiful Farmer's Market-style design

This calendar is beautifully designed, and makes you feel like you've stepped into a farmer's market when you look at it. The rich colors and friendly designs will be a welcome addition to desks and kitchen counters all year round.

#### Seeds matched to their ideal growing season

The seeds in the paper are matched to the months that will give them ideal growing schedules (For example, when February is done, plant the tomato seed paper inside, so the plants are ready to be transplanted outside when the weather is ready).

### Useful tips, recipes and more

The Grow-A-Garden Plantable Seed Calendar includes growing tips and planting instructions, as well as health benefits, recipes, and other suggestions on how to use all that it will grow - both on the calendar pages, and on the calendar stand.

#### Eco-friendly pages and packaging

The handmade seed paper is made using both recycled and post-consumer materials, and the backing, cover, and packaging are all made with 100% post-consumer recycled fibres, making this a very eco-friendly calendar.