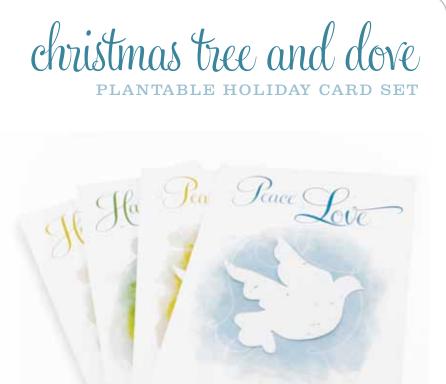

Inside Message: Season's Greetings May your holiday season be filled with joy and love

www.botanicalpaperworks.com

info@botanicalpaperworks.co

Soft, elegant, and spreading kind and caring words to every recipient, these cards showcase two classic (and plantable!) symbols of the Christmas season-a pine tree and a dove in flight.

#### A) Christmas Tree and Dove Plantable Holiday Cards Set

Includes 8 cards with a plantable dove or pine tree shape, 2 of each design. Includes 8 white envelopes and planting instructions inside each card. 4.5x6.25 inches. **\$19.95 MSRP** 

Inside Message: Merry Christmas Wishing you all the best for the holiday season

info@botanicalpaperworks.com