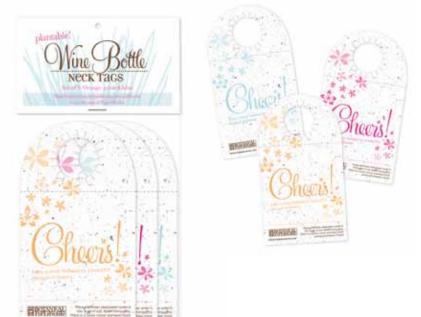

# Green Leal

plantable pocket notebooks

These affordable and plantable wine tags are the perfect addition to any bottled gift for a host. And a great way to give a bouquet of flowers too!

> Plantable Wine Tags - Set of 3 plantable wine tags, one of each color (orange, pink, and blue). 3.25 x 5.75 inches. **\$4.50 MSRP**