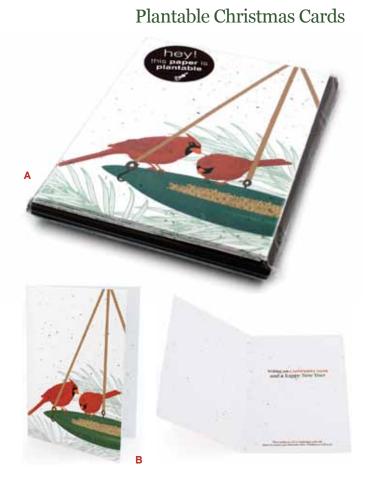

Inside Message: Wishing you a joyful Christmas season and a happy New Year

Cardinals

Share a classic winter scene with all the ones you care about with this beautiful holiday card. As an added gift that's sure to be appreciated, this card is printed on eco-friendly plantable paper that grows wildflowers when planted.

A) Plantable Cardinals Christmas Cards Set - Includes 8 seed paper cards, with eco-friendly brown envelopes. Planting instructions inside each card. 4.5 x 6.25 inches. \$24.95 MSRP

B) Plantable Cardinals Single Christmas Card - Single card printed on plantable paper. Includes an eco-friendly brown envelope. Planting instructions inside the card. 4.5 x 6.25 inches. \$3.95 MSRP