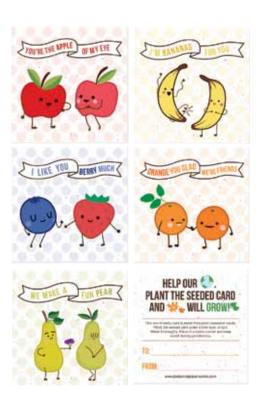

# **SWEET FRUIT** PLANTABLE GREETING CARDS

Fresh fruit with a sweet message. This brand new series of Sweet Fruit Plantable Greeting Cards are sure to please any recipient, whether for Valentine's Day, an anniversary, or just an everyday reminder to a loved one.

A) Sweet Fruit Plantable Greeting Cards Set - Includes 5 plantable cards (Apple Of My Eye, Bananas For You, Orange You Glad, Perfect Pear, and Berry Much) and 5 matching bright envelopes, along with planting instructions on the back of each card. 4.5 x 6.25 inches. \$17.95 MSRP

B) Apple Of My Eye Plantable Single Greeting Card - Single card printed on plantable paper and includes a green envelope. Planting instructions on the back of the card. 4.5 x 6.25 inches. \$3.95 MSRP

C) Bananas For You Plantable Single Greeting Card - Single card printed on plantable paper and includes a yellow envelope. Planting instructions on the back of the card. 4.5 x 6.25 inches. \$3.95 MSRP

D) Orange You Glad Plantable Single Greeting Card - Single card printed on plantable paper and includes an orange envelope. Planting instructions on the back of the card. 4.5 x 6.25 inches. \$3.95 MSRP

E) Perfect Pear Plantable Single Greeting Card - Single card printed on plantable paper and includes a green envelope. Planting instructions on the back of the card. 4.5 x 6.25 inches. \$3.95 MSRP

F) Berry Much Plantable Single Greeting Card - Single card printed on plantable paper and includes a pink envelope. Planting instructions on the back of the card. 4.5 x 6.25 inches. \$3.95 MSRP