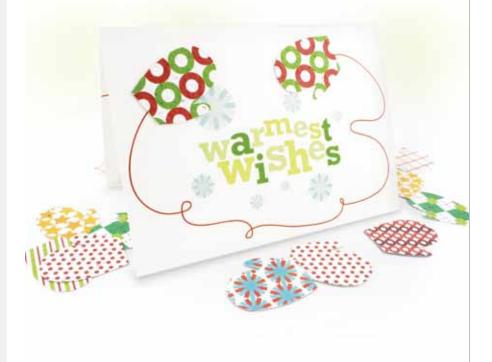

**B) Plantable Winter Wonderland Single Holiday Card -** Single card printed on plantable paper. Includes a grey envelope and planting instructions on the card. 4.5 x 6.25 inches. **\$3.95 MSRP** 

**C) Plantable Warmest Wishes Single Holiday Card** - Single card printed on plantable paper. Includes a grey envelope and planting instructions on the card. 4.5 x 6.25 inches. **\$3.95 MSRP** 