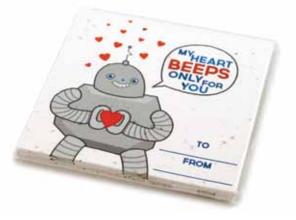

## **ROBOT FRIENDS PLANTABLE CARDS SET**

These friendly robots are sure to create a buzz with their kind and eco-friendly messages for kids. Great for Valentine's Day classroom exchanges, or to use as a tag for a birthday party loot bag!

Robot Friends Plantable Cards Set - 10 cards (5 of each design; Heart Beeps and Electric Friendship) with planting instructions on each card. 3.5 x 3.5 inches. \$5.99 MSRP