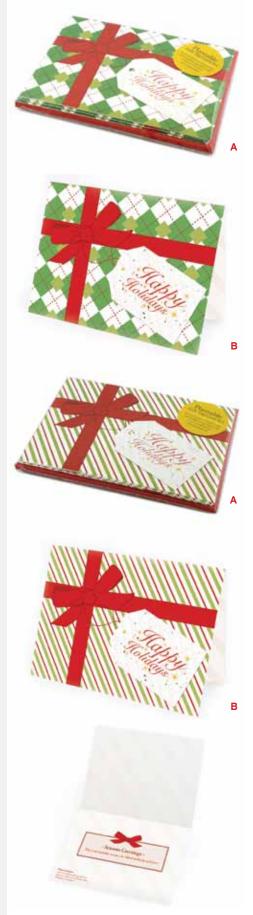

A) Classic Christmas Plantable Gift Cards Set - Each set includes 8 cards in two distinctly classic Christmas designs and a seed paper gift tag greeting attached. Includes 8 red envelopes and planting instructions inside each card. 6.25 x 4.5 inches. \$19.95 MSRP

B) Classic Christmas Plantable Gift Single Card - Single card with attached seed paper gift tag greeting. Available in either stripes or argyle, each card includes a red envelope and planting instructions inside the card. 6.25 x 4.5 inches. \$3.95 MSRP

> Inside Message: Season's Greetings May your holiday season be filled with joy and love

info@botanicalpaperworks.com

www.botanicalpaperworks.com

877-956-739

36

Funky and fresh, these vintage-inspired Christmas cards are sure to make anyone smile! Who's not going to love a card that's guaranteed to give them a great bouquet of wildflowers as well?