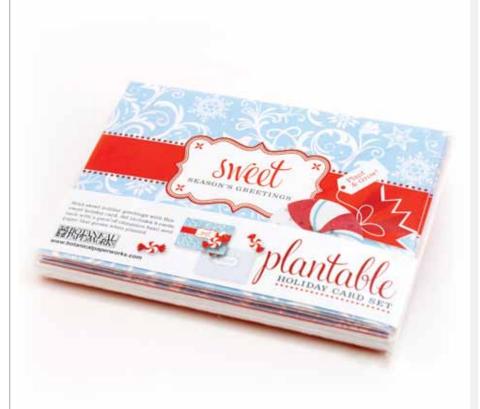

A) Sweet Joy Plantable Holiday Cards Set (Blue and Red Design) Includes 8 cards with 8 white envelopes and planting instructions inside each card. 6.25 x 4.5 inches. **\$19.95 MSRP** 

**B)** Sweet Joy Plantable Holiday Single Card (Blue and Red) - Single card with attached cinnamon basil seed paper "candy" piece. Includes a white envelope and planting instructions inside the card. 6.25 x 4.5 inches. **\$3.95 MSRP** 

**C) Sweet Joy Plantable Holiday Cards Set (Green and Pink Design)** Includes 8 cards with 8 white envelopes and planting instructions inside each card. 6.25 x 4.5 inches. **\$19.95 MSRP** 

**D) Sweet Joy Plantable Holiday Single Card (Green and Pink) -** Single card with attached cinnamon basil seed paper "candy" piece. Includes a white envelope and planting instructions inside the card. 6.25 x 4.5 inches. **\$3.95 MSRP** 

Inside Message: May the holiday season bring you sweet, sweet joy.

www.botanicalpaperworks.com

info@botanicalpaperworks.c

Send some holiday greetings with these truly green postcards, that are sure to be a hit. Any recipient will love the greeting and gift of flowers in one with these fun and festive plantable postcards.