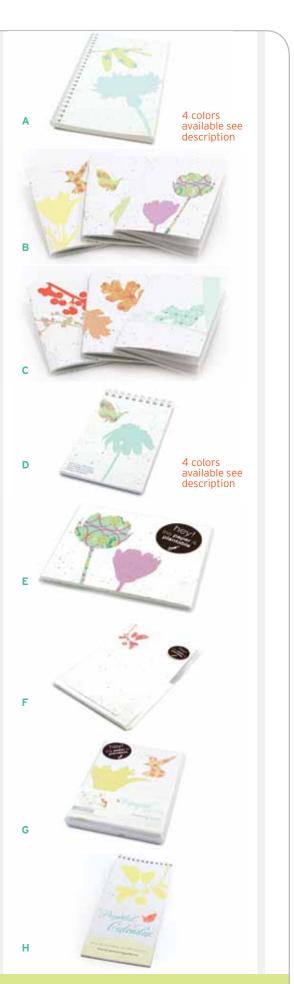

A) Tranquil Garden Plantable Coil Bound Journal - Available in four designs: Hummingbird, Dragonfly, Butterfly and Berries. Coil bound, 75 lined pages. Plantable cover, and extra thick eco-friendly cardboard backing. 5 x 8 inches. \$14.95 MSRP

B) Tranquil Garden Plantable Pocket Notebooks (Spring/Summer set) Set of three notebooks: Butterfly, Flower Duo and Hummingbird. 56 lined pages with a seed paper front and back cover. 3.5 x 5.5 inches. \$9.95 MSRP

C) Tranguil Garden Plantable Pocket Notebooks (Fall/Winter set) Set of three notebooks: Leaves, Squirrel and Berries. 28 lined pages with a seed paper front and back cover. 3.5 x 5.5 inches. \$9.95 MSRP

D) Tranquil Garden Plantable Coil Notepad - Sold individually. Four designs: Butterfly, Hummingbird, Squirrel and Berries. Coil bound, 40 blank pages with a plantable seed paper cover and eco-friendly cardboard backing. 3.4 x 5.5 inches. \$4.50 MSRP

E) Tranquil Garden Plantable Postcards - Set of 8 plantable seed paper postcards. Four designs: Butterfly, Flower Duo, Hummingbird and Squirrel. 2 of each design. 4 x 5 inches. \$9.95 MSRP

F) Tranquil Garden Plantable Notepaper Set - 8 sheets of plantable notepaper in four designs: Sprouts, Butterfly, Cherry Branch and Squirrel. 2 of each color. Includes 8 white envelopes. 6.25 x 9 inches. \$24.95 MSRP

G) Tranquil Garden Plantable Greeting Cards Set - 8 plantable seed paper greeting cards in four designs: Sprouts, Butterfly, Hummingbird and Berries. 2 of each color, blank inside. Includes 8 white envelopes. 4.5 x 6.25 inches. \$24.95 MSRP

H) Tranquil Garden Perpetual Calendar - The calendar that never expires! Butterfly design on the cover and throughout. 12 monthly sheets, plus three extra lined note pages. Plantable cover, eco-friendly cardboard backing. 4.5 x 9.5 inches. \$9.95 MSRP