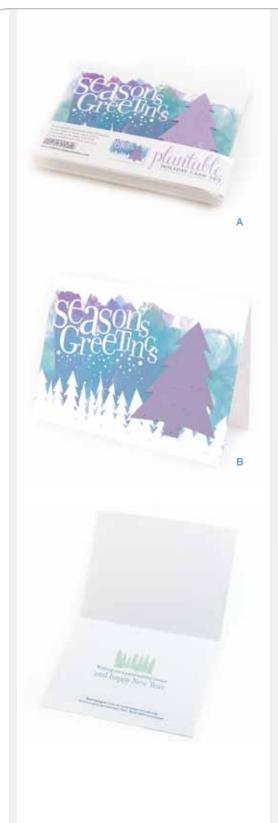

# Season's greetings

Cool and crisp like a winter's night, these cards have a calming, elegant feel. With the added promise of wildflowers from the plantable tree, this card is sure to be appreciated by anyone who receives it.

A) Season's Greetings Plantable Holiday Cards Set Includes 8 cards with 8 white envelopes and planting instructions inside each card. 6.25 x 4.5 inches. \$19.95 MSRP

B) Season's Greetings Plantable Holiday Single Card Single card with attached plantable seed paper tree. Includes a white envelope and planting instructions inside the card. 6.25 x 4.5 inches. \$3.95 MSRP

Inside Message: Wishing you a joyful holiday season and a happy New Year.

info@botanicalpaperworks.com

ETARA WAR

Share your holiday greetings with this fun and fancy card! Instead of wildflowers, the plantable candy on the front is made using our cinnamon basil seed paper instead. How sweet!