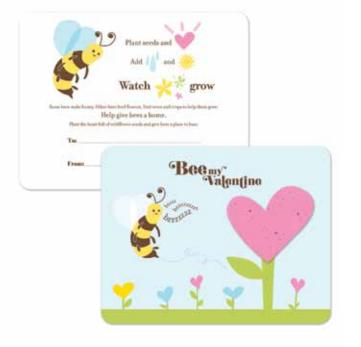

## Plantable cards set

These friendly bees are buzzing about being green! Includes a plantable paper heart to attach. When the seed paper grows wildflowers, kids can learn how to be green, too!

**Bee My Valentine Plantable Cards Set** - 10 cards with planting instructions on each card, and 10 pink seed paper hearts to attach. 5.5 x 4.25 inches. **\$5.99 MSRP** 