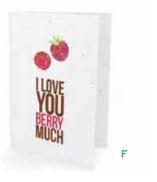

E) Perfect Pear Plantable Single Greeting Card - Single card printed on plantable paper and includes a green envelope. Planting instructions on the back of the card. 4.5 x 6.25 inches. \$3.95 MSRP

F) Berry Much Plantable Single Greeting Card - Single card printed on plantable paper and includes a pink envelope. Planting instructions on the back of the card. 4.5 x 6.25 inches. \$3.95 MSRP