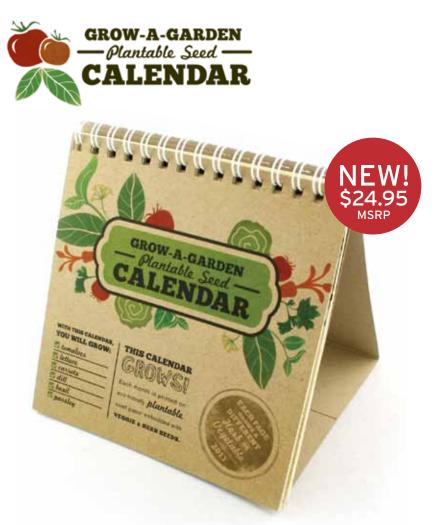

This brand new Grow-A-Garden Plantable Seed Calendar grows a whole garden of herbs and vegetables when the pages are planted!

There's so many good things about this calendar, here's what it offers:

#### Six different vegetables and herbs

Each of the 6 pages is embedded with a different type of herb or vegetable; tomatoes (Jan-Feb), lettuce (Mar-Apr), carrots (May-June), dill (July-Aug), basil (Sept-Oct) and parsley (Nov-Dec).

#### Beautiful Farmer's Market-style design

This calendar is beautifully designed, and makes you feel like you've stepped into a farmer's market when you look at it. The rich colors and friendly designs will be a welcome addition to desks and kitchen counters all year round.

#### Seeds matched to their ideal growing season

The seeds in the paper are matched to the months that will give them ideal growing schedules (For example, when February is done, plant the tomato seed paper inside, so the plants are ready to be transplanted outside when the weather is ready).

### Useful tips, recipes and more

The Grow-A-Garden Plantable Seed Calendar includes growing tips and planting instructions, as well as health benefits, recipes, and other suggestions on how to use all that it will grow - both on the calendar pages, and on the calendar stand.

#### Eco-friendly pages and packaging

The handmade seed paper is made using both recycled and post-consumer materials, and the backing, cover, and packaging are all made with 100% post-consumer recycled fibres, making this a very eco-friendly calendar.