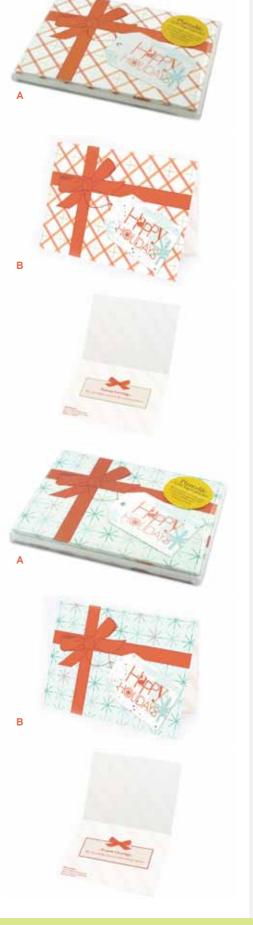

A) Retro Christmas Plantable Gift Cards Set - Each set includes 8 cards in two distinct retro-inspired Christmas designs and a seed paper gift tag greeting attached. Includes 8 white envelopes and planting instructions inside each card. 6.25 x 4.5 inches. \$19.95 MSRP

**B) Retro Christmas Plantable Gift Single Card** - Single card with attached seed paper gift tag greeting. Available in either snowflakes or striped, each card includes a white envelope and planting instructions inside the card. 6.25 x 4.5 inches. **\$3.95 MSRP** 

Inside Message: Season's Greetings May your holiday season be filled with joy and love

www.botanicalpaperworks.com

info@botanicalpaperworks.co

Soft, elegant, and spreading kind and caring words to every recipient, these cards showcase two classic (and plantable!) symbols of the Christmas season-a pine tree and a dove in flight.