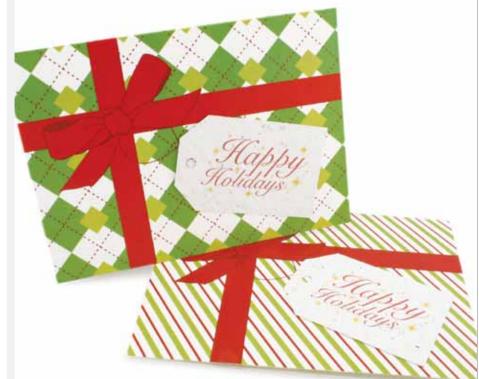

Inside Message: Merry Christmas! Wishing you a bright and joyous holiday season

This card acts as both a greeting and a gift in one, and not just because of the bow. This card features a plantable gift tag greeting on the front, sure to please the recipient with a bouquet of beautiful wildflowers!

A) Classic Christmas Plantable Gift Cards Set - Each set includes 8 cards in two distinctly classic Christmas designs and a seed paper gift tag greeting attached. Includes 8 red envelopes and planting instructions inside each card. 6.25 x 4.5 inches. \$19.95 MSRP

B) Classic Christmas Plantable Gift Single Card - Single card with attached seed paper gift tag greeting. Available in either stripes or argyle, each card includes a red envelope and planting instructions inside the card. 6.25 x 4.5 inches. \$3.95 MSRP

> Inside Message: Season's Greetings May your holiday season be filled with joy and love

info@botanicalpaperworks.com

www.botanicalpaperworks.com

877-956-739

36

Funky and fresh, these vintage-inspired Christmas cards are sure to make anyone smile! Who's not going to love a card that's guaranteed to give them a great bouquet of wildflowers as well?