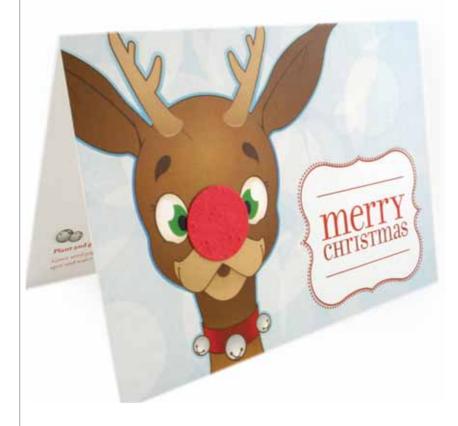

## Reinder Plantable Christmas Cards

Cute, cheerful and full of surprise as he stares at his red plantable nose! These Reindeer Plantable Christmas Cards are sure to please any recipient with its friendly and adorable Christmas greeting.

A) Reindeer Plantable Christmas Cards Set - 8 cards with attached red seed paper nose. Includes 8 red envelopes and planting instructions inside each card. 6.25 x 4.5 inches. **\$19.95 MSRP** 

**B) Reindeer Plantable Christmas Single Card -** Single card with attached red seed paper nose. Includes a red envelope and planting instructions inside the card. 6.25 x 4.5 inches. **\$3.95 MSRP** 

Inside Message: Merry Christmas! Wishing you a bright and joyous holiday season

This card acts as both a greeting and a gift in one, and not just because of the bow. This card features a plantable gift tag greeting on the front, sure to please the recipient with a bouquet of beautiful wildflowers!