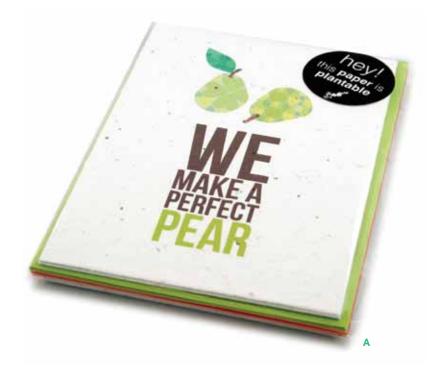

# **SWEET FRUIT** PLANTABLE GREETING CARDS

Fresh fruit with a sweet message. This brand new series of Sweet Fruit Plantable Greeting Cards are sure to please any recipient, whether for Valentine's Day, an anniversary, or just an everyday reminder to a loved one.

A) Sweet Fruit Plantable Greeting Cards Set - Includes 5 plantable cards (Apple Of My Eye, Bananas For You, Orange You Glad, Perfect Pear, and Berry Much) and 5 matching bright envelopes, along with planting instructions on the back of each card. 4.5 x 6.25 inches. \$17.95 MSRP