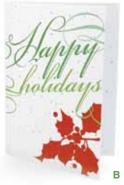

Happy Holidays Holly

Plantable Christmas Cards

Share a warm holiday message with everyone on your list with this classically elegant greeting card that grows wildflowers when planted.

**A) Plantable Happy Holidays Holly Christmas Cards Set** Includes 8 seed paper cards, with eco-friendly white envelopes made using 100% post-consumer waste. Planting instructions inside each card. 4.5 x 6.25 inches. **\$24.95 MSRP** 

**B) Plantable Happy Holidays Holly Single Christmas Card** Single card printed on plantable paper. Includes an eco-friendly white envelope made using 100% post-consumer waste. Planting instructions inside the card. 4.5 x 6.25 inches. **\$3.95 MSRP** 