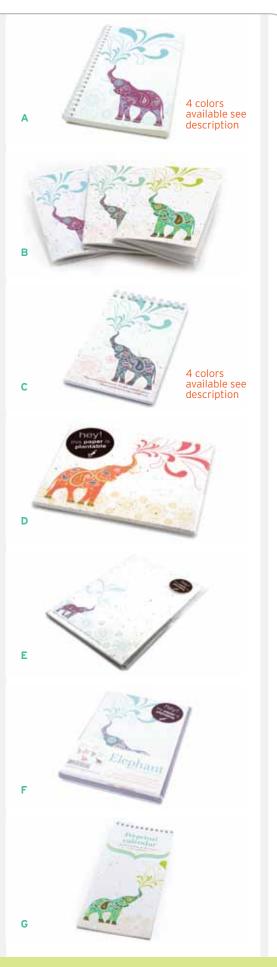

# Elephant Plantable Stationery Collection

An elephant never forgets, nor will anyone be able to forget this ornate and elegant new plantable stationery collection!

A) Elephant Plantable Coil Bound Journal - Four colors: grey, teal, orange and purple. Coil bound, 75 lined pages. Plantable cover and extra thick, eco-friendly cardboard backing. 5 x 8 inches. **\$14.95 MSRP** 

**B) Elephant Plantable Pocket Notebook** - Set of three notebooks: grey, purple and teal. 56 lined pages. Seed paper front and back cover. 3.5 x 5.5 inches. **\$9.95 MSRP** 

**C) Elephant Plantable Coil Notepad -**Sold individually. *Four colors: grey, teal, orange and purple.* Coil bound, 40 blank pages. Plantable seed paper cover and eco-friendly cardboard backing. 3.4 x 5.5 inches. **\$4.50 MSRP** 

D) Elephant Plantable Postcards - Set of 8 plantable seed paper postcards in four colors: grey, teal, orange and purple. 2 of each color. 4 x 5 inches. \$9.95 MSRP

**E) Elephant Plantable Notepaper Set** - 8 sheets of seed paper notepaper in four colors: grey, teal, orange and purple. 2 of each color. Includes 8 grey envelopes and planting instructions on each sheet. 6.25 x 9 inches. **\$24.95 MSRP** 

**F) Elephant Greeting Cards Set** - 8 seed paper greeting cards in four colors: grey, teal, orange and purple. 2 of each color, blank inside. Includes 8 grey envelopes. Perfect for any occasion. 4.5 x 6.25 inches. **\$24.95 MSRP** 

**G) Elephant Perpetual Calendar -** The calendar that never expires! 12 monthly sheets, plus three extra lined note pages. Plantable seed paper cover and eco-friendly cardboard backing. 4.5 x 9.5 inches. **\$9.95 MSRP** 