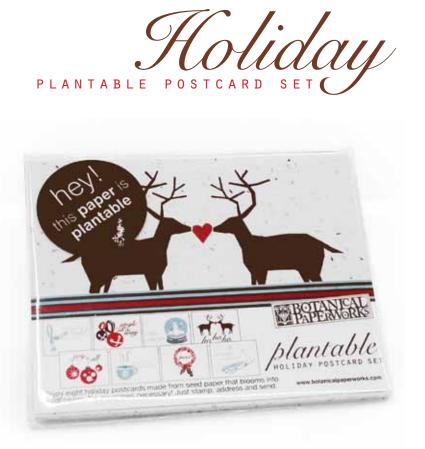

Plantable Holiday Postcard Set - Set of 8 seed paper postcards, one of each design. 4 x 5 inches. **\$9.95 MSRP** 

info@botanicalpaperworks.com

www.botanicalpaperworks.com

877-956-73

42

ON PLANTABLE CARDS SET