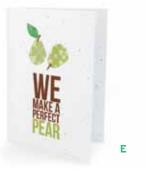

A) Sweet Fruit Plantable Greeting Cards Set - Includes 5 plantable cards (Apple Of My Eye, Bananas For You, Orange You Glad, Perfect Pear, and Berry Much) and 5 matching bright envelopes, along with planting instructions on the back of each card. 4.5 x 6.25 inches. \$17.95 MSRP

E) Perfect Pear Plantable Single Greeting Card - Single card printed on plantable paper and includes a green envelope. Planting instructions on the back of the card. 4.5 x 6.25 inches. \$3.95 MSRP

F) Berry Much Plantable Single Greeting Card - Single card printed on plantable paper and includes a pink envelope. Planting instructions on the back of the card. 4.5 x 6.25 inches. \$3.95 MSRP