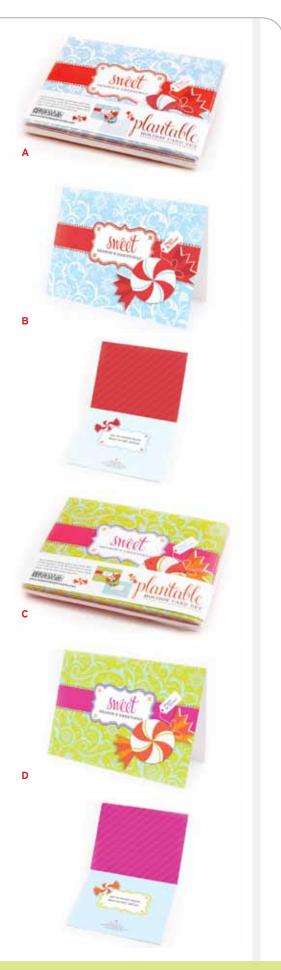

A) Sweet Joy Plantable Holiday Cards Set (Blue and Red Design) Includes 8 cards with 8 white envelopes and planting instructions inside each card. 6.25 x 4.5 inches. **\$19.95 MSRP** 

**B)** Sweet Joy Plantable Holiday Single Card (Blue and Red) - Single card with attached cinnamon basil seed paper "candy" piece. Includes a white envelope and planting instructions inside the card. 6.25 x 4.5 inches. **\$3.95 MSRP** 

**C) Sweet Joy Plantable Holiday Cards Set (Green and Pink Design)** Includes 8 cards with 8 white envelopes and planting instructions inside each card. 6.25 x 4.5 inches. **\$19.95 MSRP** 

**D) Sweet Joy Plantable Holiday Single Card (Green and Pink) -** Single card with attached cinnamon basil seed paper "candy" piece. Includes a white envelope and planting instructions inside the card. 6.25 x 4.5 inches. **\$3.95 MSRP** 

Inside Message: May the holiday season bring you sweet, sweet joy.

www.botanicalpaperworks.com

info@botanicalpaperworks.c

Send some holiday greetings with these truly green postcards, that are sure to be a hit. Any recipient will love the greeting and gift of flowers in one with these fun and festive plantable postcards.