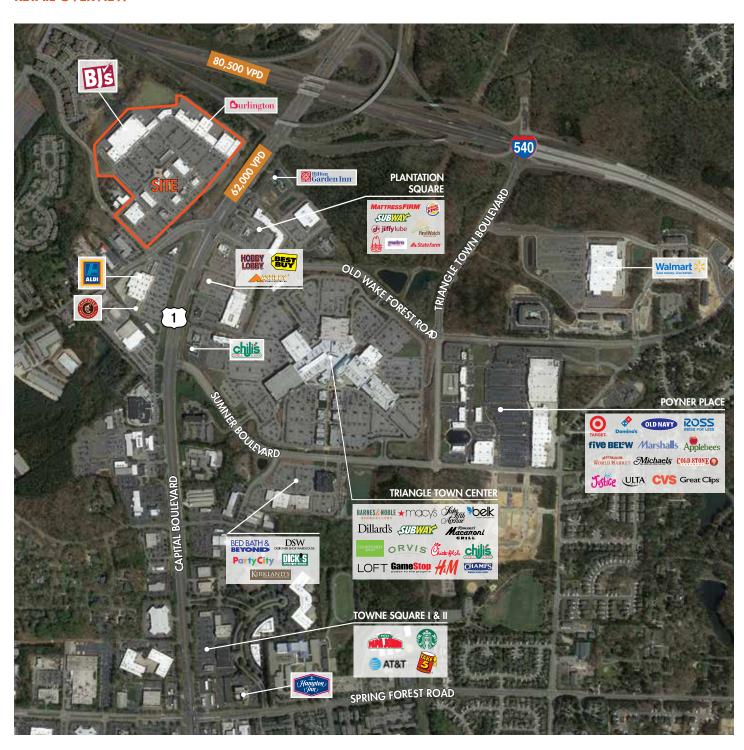

#### **RETAIL OVERVIEW**

For more information, please contact:

**TEXT FOR INFORMATION** (919) 892 9141

ROSS DIACHENKO (919) 576 2683 ross.diachenko@foundrycommercial.com NOLAN MILLS IV (919) 576 2685 nolan.mills@foundrycommercial.com

#### **PROPERTY FEATURES**

- Located in one of the busiest retail nodes in the Triangle
- Strong traffic counts on US-1 Capital Boulevard, I-540 and Old Wake Forest Road
- Easy access to US-1 | Capital Boulevard and I-540
- Strong anchor and Junior anchor tenants:
  Burlington, BJ's, Big Lots, and Lifetime Fitness

| TRAFFIC COUNTS       |            |
|----------------------|------------|
| CAPITAL BOULEVARD    | 62,000 VPD |
| OLD WAKE FOREST ROAD | 23,000 VPD |