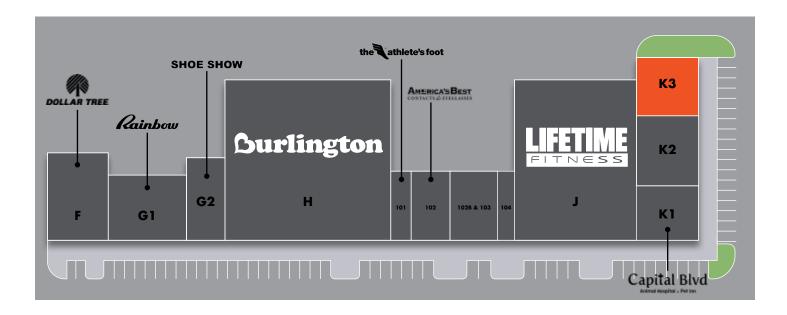

#### SPACE AVAILABLE NEAR BURLINGTON

| UNIT #       | TENANT                       | SF     |
|--------------|------------------------------|--------|
| F            | Dollar Tree                  | 10,835 |
| G1           | Rainbow                      | 4,309  |
| G2           | Shoe Show                    | 5,000  |
| Н            | Burlington                   | 40,000 |
| 1101         | The Athlete's Foot           | 3,111  |
| 1102         | America's Best               | 3,200  |
| I102B & I103 | Warrior Tech                 | 4,987  |
| 1104         | Hemp 2 Heal                  | 1,600  |
| J            | Lifetime Fitness             | 32,000 |
| K1           | Capital Blvd Animal Hospital | 5,000  |
| K2           | Chinelo's Catering           | 4,500  |
| K3           | AVAILABLE                    | 4,660  |