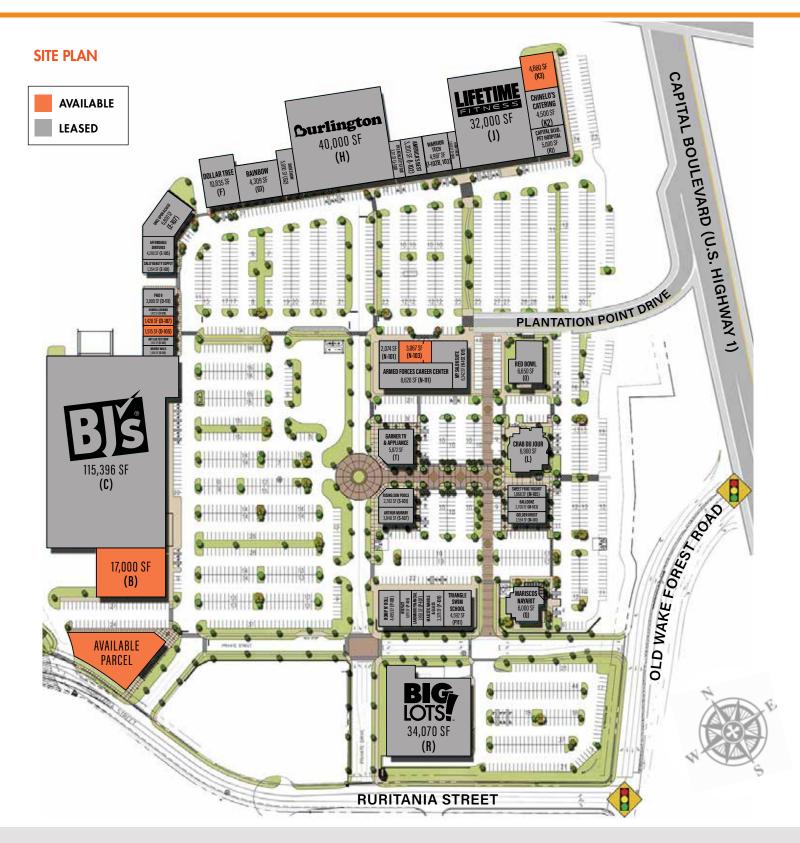

#### **PROPERTY FEATURES**

- Located in one of the busiest retail nodes in the Triangle
- Strong traffic counts on US-1 Capital Boulevard, I-540 and Old Wake Forest Road
- Easy access to US-1 | Capital Boulevard and I-540
- Strong anchor and Junior anchor tenants:
  Burlington, BJ's, Big Lots, and Lifetime Fitness

| BUILDING FEATURES           |                    |
|-----------------------------|--------------------|
| TOTAL SQUARE FEET           | ±388,000 SF        |
| TOTAL SQUARE FEET AVAILABLE | ±27,670 SF         |
| SUITE SIZES                 | ±1,428 - 17,000 SF |
| AVAILABILITY                | Immediately        |
| TICAM                       | \$3.00             |
| VISIBILITY                  | Excellent          |