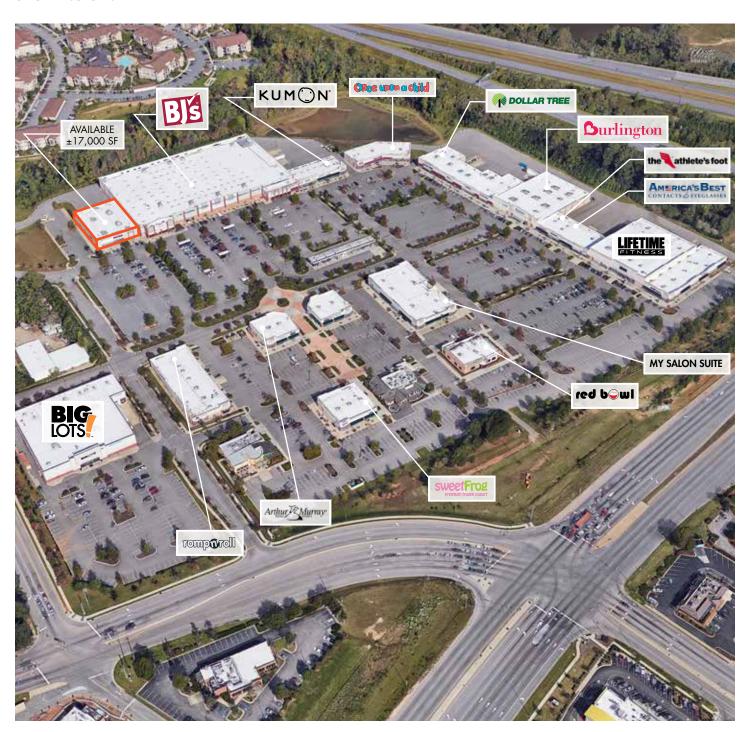

#### **SHOPPING CENTER AERIAL**

#### **PROPERTY FEATURES**

- Located in one of the busiest retail nodes in the Triangle
- Strong traffic counts on US-1 Capital Boulevard, I-540 and Old Wake Forest Road
- Easy access to US-1 | Capital Boulevard and I-540
- Strong anchor and Junior anchor tenants:
  Burlington, BJ's, Big Lots, and Lifetime Fitness