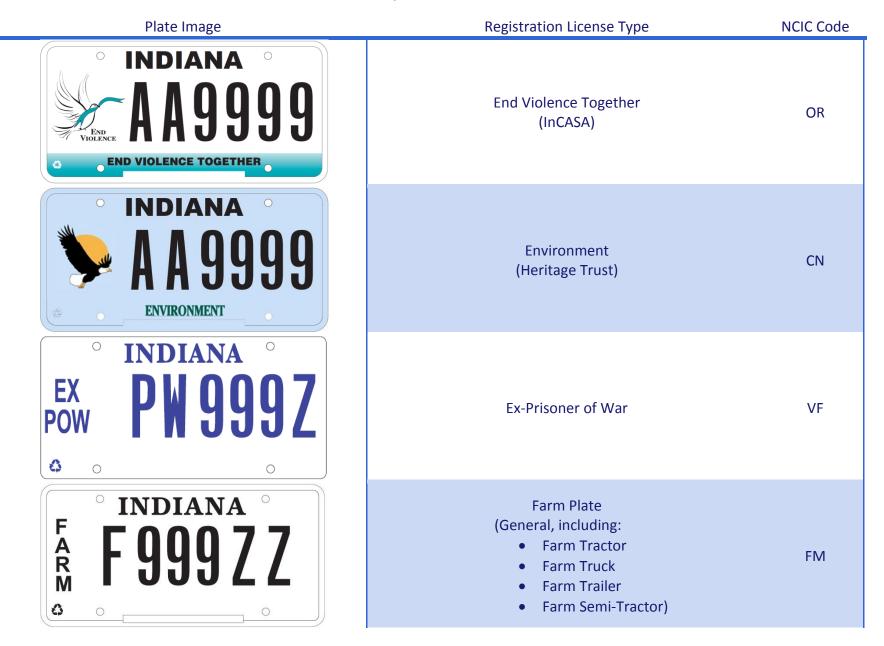

| Registration License Type                                                                                            | NCIC Code                                                                                                                                                            |
|----------------------------------------------------------------------------------------------------------------------|----------------------------------------------------------------------------------------------------------------------------------------------------------------------|
| Breast Cancer Awareness                                                                                              | OR                                                                                                                                                                   |
| Bus<br>(General, including:<br>• Church Bus<br>• City Bus<br>• Commercial Bus<br>• Not for Hire Bus<br>• School Bus) | BU                                                                                                                                                                   |
| Butler University                                                                                                    | CL                                                                                                                                                                   |
| Choose Life                                                                                                          | OR                                                                                                                                                                   |
|                                                                                                                      | Breast Cancer Awareness<br>Bus<br>(General, including:<br>. Church Bus<br>. City Bus<br>. Commercial Bus<br>. Not for Hire Bus<br>. School Bus)<br>Butler University |

Published February 29, 2016

Published February 29, 2016

| Plate Image                                                                                                                          | Registration License Type   | NCIC Code |
|--------------------------------------------------------------------------------------------------------------------------------------|-----------------------------|-----------|
| ° INDIANA °<br>OOOOOOOO<br>o designee o                                                                                              | Designee, Dealer Sequential | DL        |
| ° INDIANA °<br><b>€ D99977</b><br>° ° ° °                                                                                            | Disability                  | DX        |
| <ul> <li>INDIANA</li> <li>HYGGGGZ</li> <li>DISABLED HOOSIER VETERAN</li> </ul>                                                       | Disabled Hoosier Veteran    | DV        |
| <ul> <li>INDIANA</li> <li>INDIANA</li> <li>A A G G G G G G</li> <li>Maliana</li> <li>Be an Organ, Tissue &amp; Eye Donor!</li> </ul> | Donate Life                 | OR        |
|                                                                                                                                      |                             |           |

Published February 29, 2016

Published February 29, 2016

Published February 29, 2016

| Plate Image                                                                                                               | Registration License Type | NCIC Code |
|---------------------------------------------------------------------------------------------------------------------------|---------------------------|-----------|
| <ul> <li>INDIANA</li> <li>GF9999</li> <li>GOLD STAR FAMILY</li> </ul>                                                     | Gold Star Family          | VF        |
| <ul> <li>INDIANA</li> <li>Indiana</li> <li>AA99999</li> <li>THE FIRST TEE OF INDIANA</li> </ul>                           | Golf Found*               | OR        |
| CHARACTER • COMPETENCE • SERVICE                                                                                          | Grace College & Seminary  | CL        |
| <ul> <li>INDIANA</li> <li>INDIANA</li> <li>A A G G G G G</li> <li>I SUPPORT TRAILS!</li> <li>I SUPPORT TRAILS!</li> </ul> | Greenways Foundation      | OR        |