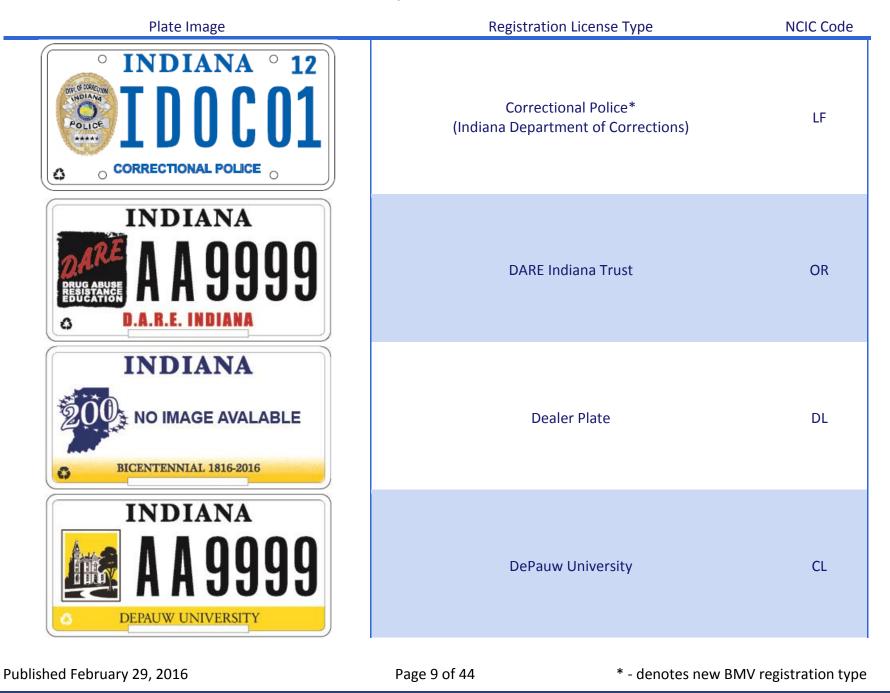

Published February 29, 2016

Published February 29, 2016

| Plate Image                                                                                                                          | Registration License Type   | NCIC Code |
|--------------------------------------------------------------------------------------------------------------------------------------|-----------------------------|-----------|
| ° INDIANA °<br>OOOOOOOO<br>o designee o                                                                                              | Designee, Dealer Sequential | DL        |
| ° INDIANA °<br><b>€ D99977</b><br>° ° ° °                                                                                            | Disability                  | DX        |
| <ul> <li>INDIANA</li> <li>HYGGGGZ</li> <li>DISABLED HOOSIER VETERAN</li> </ul>                                                       | Disabled Hoosier Veteran    | DV        |
| <ul> <li>INDIANA</li> <li>INDIANA</li> <li>A A G G G G G G</li> <li>Maliana</li> <li>Be an Organ, Tissue &amp; Eye Donor!</li> </ul> | Donate Life                 | OR        |
|                                                                                                                                      |                             |           |