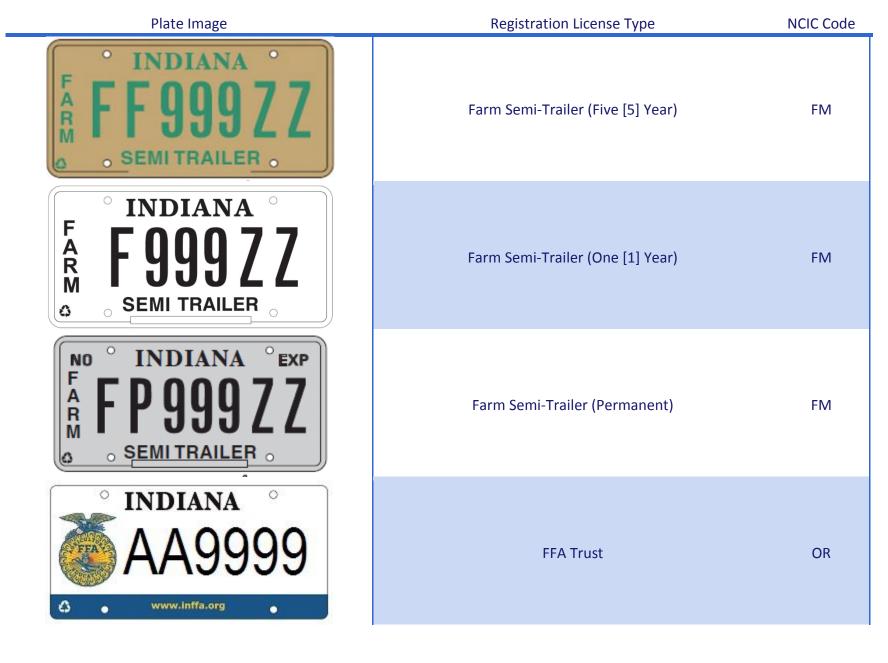

| Plate Image                                                                                                   | Registration License Type                               | NCIC Code |
|---------------------------------------------------------------------------------------------------------------|---------------------------------------------------------|-----------|
| <ul> <li>INDIANA</li> <li>Kids First</li> <li>KIDS FIRST TRUST FUND</li> <li>KIDS FIRST TRUST FUND</li> </ul> | Kid's First Trust                                       | OR        |
| <ul> <li>INDIANA</li> <li>INDIANA</li> <li>A A 99999</li> <li>Land of the Indians</li> </ul>                  | Land of the Indians<br>(Native American Trust)          | OR        |
| • INDIANA • 14<br>• A A A A A A A A A A A A A A A A A A A                                                     | Lewis and Clark Expedition                              | CM        |
| <ul> <li>INDIANA</li> <li>A A 99999</li> <li>LINCOLN FAMILY ARRIVES 1816</li> </ul>                           | Lincoln Family Arrives 1816*<br>(Lincoln Boyhood Drama) | СМ        |

Published February 29, 2016

| Plate Image                                                                                  | Registration License Type                                                        | NCIC Code |
|----------------------------------------------------------------------------------------------|----------------------------------------------------------------------------------|-----------|
| INDIANA<br>A A 99999<br>Lincoln's Boyhood Home                                               | Lincoln's Boyhood Home<br>(Abraham Lincoln)                                      | CM        |
| <ul> <li>INDIANA</li> <li>INDIANA</li> <li>A A 99999</li> <li>WE SERVE</li> </ul>            | Lions Trust Fund                                                                 | OR        |
| • INDIANA ° 13<br>1 D 9<br>• BICENTENNIAL 1816-2016                                          | Low Digit (D/R) Personalized Passenger*<br>(Democrat (D) & Republican (R) Plate) | PE        |
| <ul> <li>INDIANA</li> <li>INDIANA</li> <li>AA99999</li> <li>MANCHESTER UNIVERSITY</li> </ul> | Manchester University                                                            | CL        |