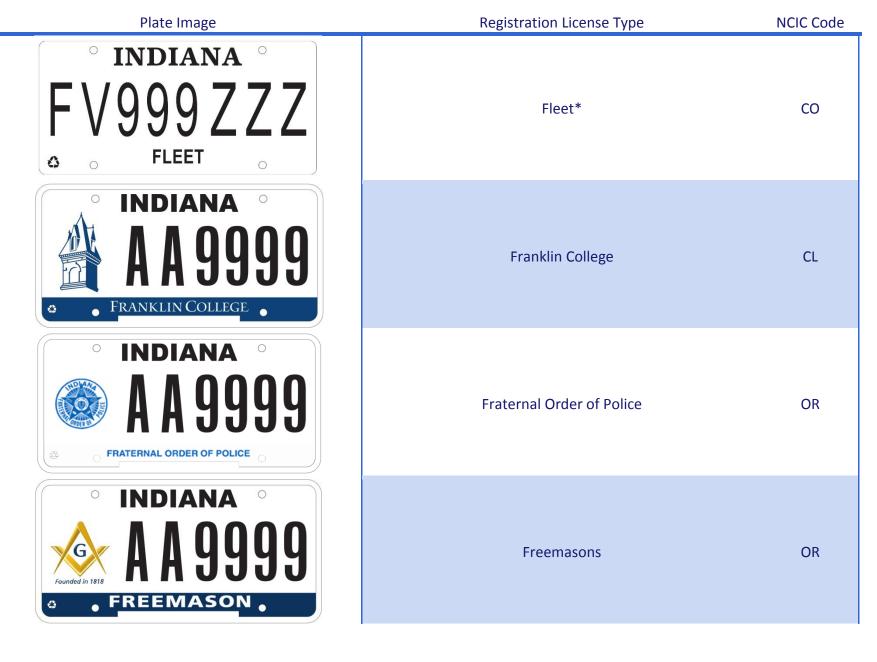

Published February 29, 2016

Page 40 of 44

| Plate Image                                                                                                     | Registration License Type    | NCIC Code |
|-----------------------------------------------------------------------------------------------------------------|------------------------------|-----------|
| <ul> <li>INDIANA</li> <li>INDIANA</li> <li>A A 99999</li> <li>A A 99999</li> <li>Accelerating change</li> </ul> | Tony Stewart Foundation      | OR        |
| ° INDIANA °<br>TRAILER 10,000 °                                                                                 | Trailer (General)            | TL        |
| <ul> <li>INDIANA</li> <li>OOOOOOOOOOOOOOOOOOOOOOOOOOOOOOOOOOOO</li></ul>                                        | Transport, Dealer Sequential | TP        |
| <ul> <li>INDIANA</li> <li>INDIANA</li> <li>A A 99999</li> <li>THUNDER</li> <li>TRINE UNIVERSITY</li> </ul>      | Trine University             | CL        |

Published February 29, 2016

Page 42 of 44

| Plate Image                                                                                                                                                                                                                                                                                                                                                                                                                                                                                                                                                                                                                                                                                                                                                                                                                                                                                                                                                                                                                                                                                                                                                                                                                                                                                                                                                                                                                                                                                                                                                                                                                                                                                                                                                                                                  | Registration License Type      | NCIC Code |
|--------------------------------------------------------------------------------------------------------------------------------------------------------------------------------------------------------------------------------------------------------------------------------------------------------------------------------------------------------------------------------------------------------------------------------------------------------------------------------------------------------------------------------------------------------------------------------------------------------------------------------------------------------------------------------------------------------------------------------------------------------------------------------------------------------------------------------------------------------------------------------------------------------------------------------------------------------------------------------------------------------------------------------------------------------------------------------------------------------------------------------------------------------------------------------------------------------------------------------------------------------------------------------------------------------------------------------------------------------------------------------------------------------------------------------------------------------------------------------------------------------------------------------------------------------------------------------------------------------------------------------------------------------------------------------------------------------------------------------------------------------------------------------------------------------------|--------------------------------|-----------|
| INDIANA<br>INDIANA<br>A A 99999<br>A A 99999<br>PURPLE ACES                                                                                                                                                                                                                                                                                                                                                                                                                                                                                                                                                                                                                                                                                                                                                                                                                                                                                                                                                                                                                                                                                                                                                                                                                                                                                                                                                                                                                                                                                                                                                                                                                                                                                                                                                  | University of Evansville       | CL        |
| INDIANA<br>A A 99999<br>Ulindy<br>UNIVERSITY of INDIANAPOLIS                                                                                                                                                                                                                                                                                                                                                                                                                                                                                                                                                                                                                                                                                                                                                                                                                                                                                                                                                                                                                                                                                                                                                                                                                                                                                                                                                                                                                                                                                                                                                                                                                                                                                                                                                 | University of Indianapolis     | CL        |
| INDIANA<br>A A 99999<br>UNIVERSITY OF SAINT FRANCES                                                                                                                                                                                                                                                                                                                                                                                                                                                                                                                                                                                                                                                                                                                                                                                                                                                                                                                                                                                                                                                                                                                                                                                                                                                                                                                                                                                                                                                                                                                                                                                                                                                                                                                                                          | University of Saint Francis    | CL        |
| <ul> <li>INDIANA ° 14</li> <li>INDIA</li></ul> | University of Southern Indiana | CL        |