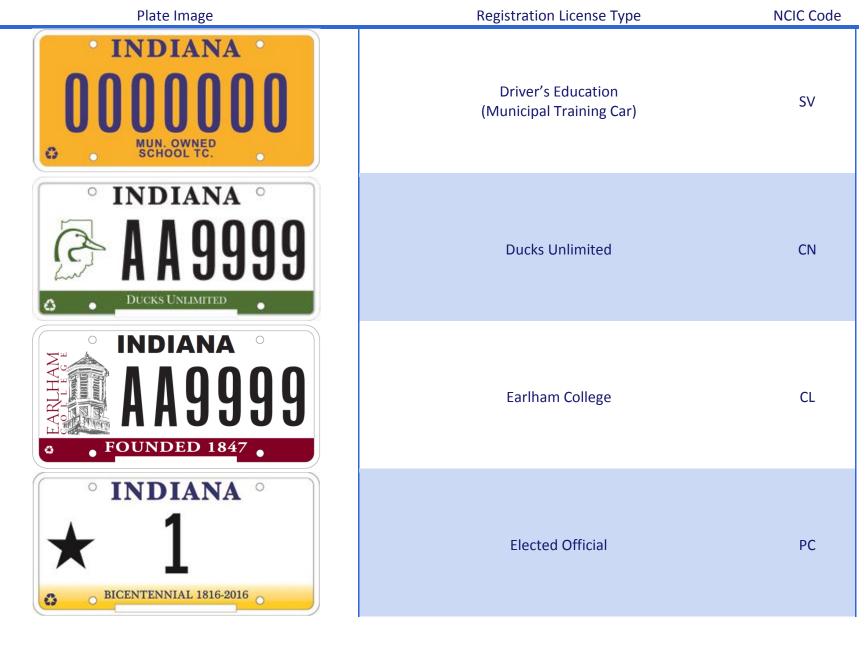

Published February 29, 2016

Published February 29, 2016

| Plate Image                                                                                                                          | Registration License Type   | NCIC Code |
|--------------------------------------------------------------------------------------------------------------------------------------|-----------------------------|-----------|
| ° INDIANA °<br>OOOOOOOO<br>o designee o                                                                                              | Designee, Dealer Sequential | DL        |
| ° INDIANA °<br><b>€ D99977</b><br>° ° ° °                                                                                            | Disability                  | DX        |
| <ul> <li>INDIANA</li> <li>HYGGGGZ</li> <li>DISABLED HOOSIER VETERAN</li> </ul>                                                       | Disabled Hoosier Veteran    | DV        |
| <ul> <li>INDIANA</li> <li>INDIANA</li> <li>A A G G G G G G</li> <li>Maliana</li> <li>Be an Organ, Tissue &amp; Eye Donor!</li> </ul> | Donate Life                 | OR        |
|                                                                                                                                      |                             |           |