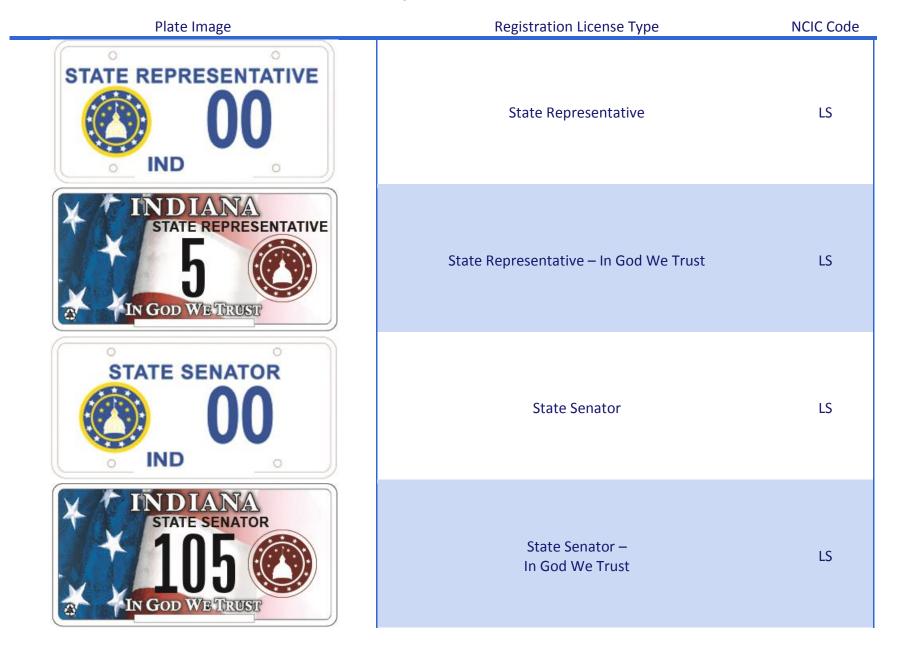

Published February 29, 2016

| Plate Image                                                                                  | Registration License Type                                                        | NCIC Code |
|----------------------------------------------------------------------------------------------|----------------------------------------------------------------------------------|-----------|
| INDIANA<br>A A 99999<br>Lincoln's Boyhood Home                                               | Lincoln's Boyhood Home<br>(Abraham Lincoln)                                      | CM        |
| <ul> <li>INDIANA</li> <li>INDIANA</li> <li>A A 99999</li> <li>WE SERVE</li> </ul>            | Lions Trust Fund                                                                 | OR        |
| • INDIANA ° 13<br>1 D 9<br>• BICENTENNIAL 1816-2016                                          | Low Digit (D/R) Personalized Passenger*<br>(Democrat (D) & Republican (R) Plate) | PE        |
| <ul> <li>INDIANA</li> <li>INDIANA</li> <li>AA99999</li> <li>MANCHESTER UNIVERSITY</li> </ul> | Manchester University                                                            | CL        |