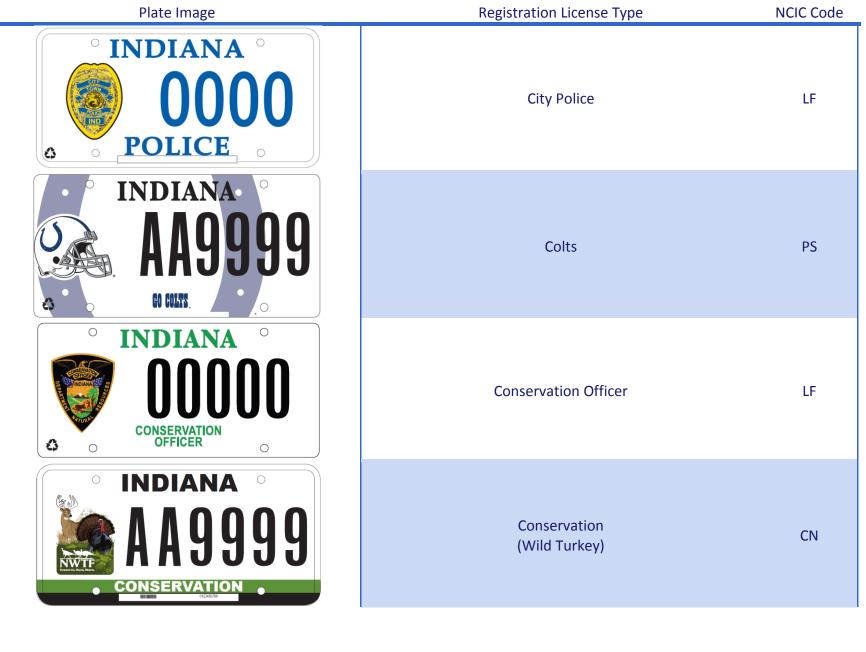

| Plate Image                                                                                                                                                         | Registration License Type | NCIC Code |
|---------------------------------------------------------------------------------------------------------------------------------------------------------------------|---------------------------|-----------|
| INDIANA<br>A A 99999<br>HOOSIER LEGIONNAIRE                                                                                                                         | American Legion           | OR        |
| <ul> <li>INDIANA</li> <li>INDIANA</li> <li>INDIANA</li> <li>INDIANA</li> <li>INDIANA</li> <li>INDIANA</li> <li>INDIANA</li> <li>INDIANA</li> <li>INDIANA</li> </ul> | Anderson University       | CL        |
| INDIANA<br>AN9997<br>HISTORIC                                                                                                                                       | Antique Vehicle           | AQ        |
| INDIANA                                                                                                                                                             | Apportioned               | АР        |