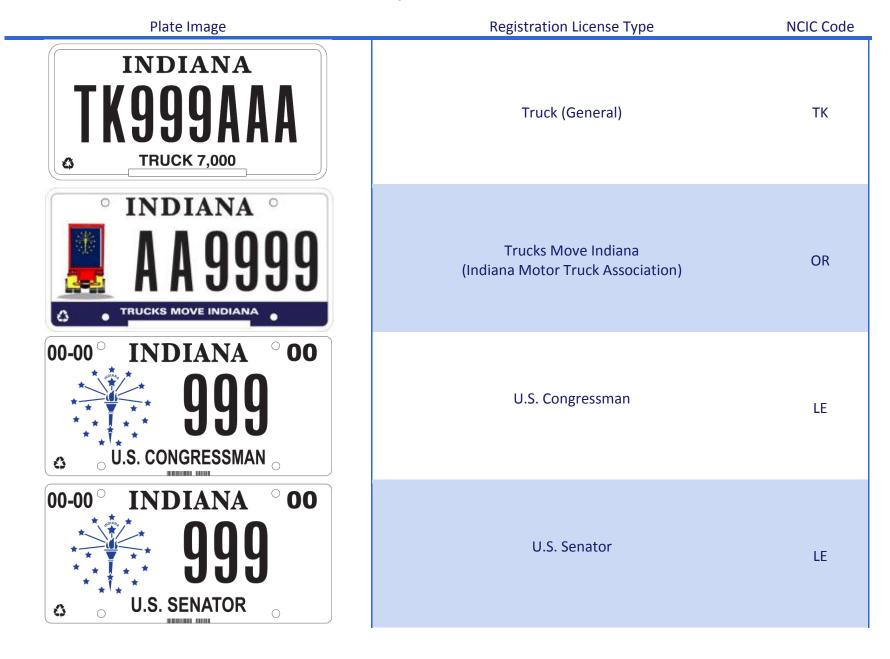

Published February 29, 2016

Page 40 of 44

| Plate Image                                                                                                     | Registration License Type    | NCIC Code |
|-----------------------------------------------------------------------------------------------------------------|------------------------------|-----------|
| <ul> <li>INDIANA</li> <li>INDIANA</li> <li>A A 99999</li> <li>A A 99999</li> <li>Accelerating change</li> </ul> | Tony Stewart Foundation      | OR        |
| ° INDIANA °<br>TRAILER 10,000 °                                                                                 | Trailer (General)            | TL        |
| <ul> <li>INDIANA</li> <li>OOOOOOOOOOOOOOOOOOOOOOOOOOOOOOOOOOOO</li></ul>                                        | Transport, Dealer Sequential | TP        |
| <ul> <li>INDIANA</li> <li>INDIANA</li> <li>A A 99999</li> <li>THUNDER</li> <li>TRINE UNIVERSITY</li> </ul>      | Trine University             | CL        |