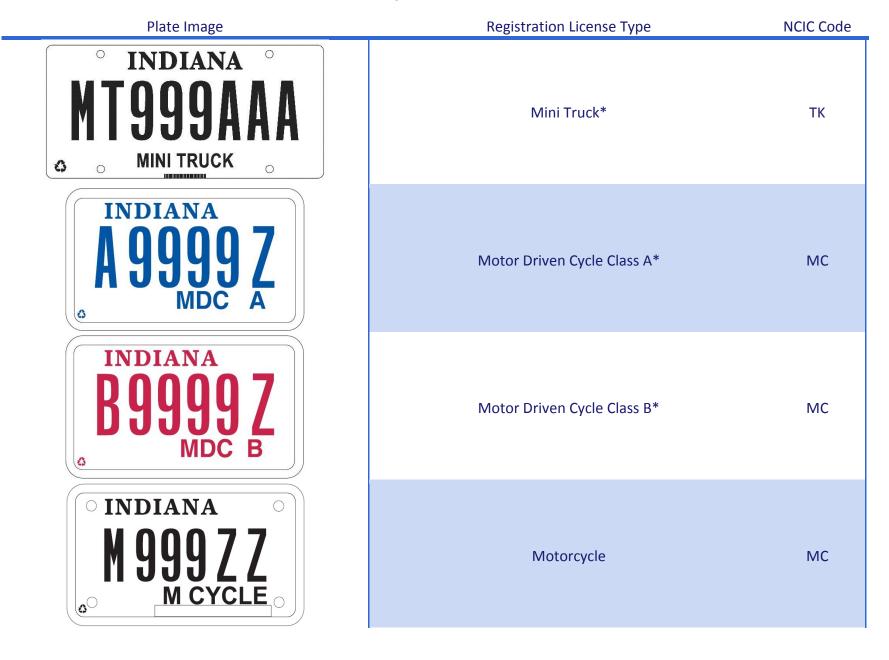

| Plate Image                                                                                                     | Registration License Type       | NCIC Code |
|-----------------------------------------------------------------------------------------------------------------|---------------------------------|-----------|
| INDIANA<br>A A 99999<br>NTERNATIONAL<br>END POLIO NOW                                                           | Rotary Club                     | OR        |
| ° INDIANA °<br><b>R B 999 Z Z</b><br><sup>∞</sup> ° °                                                           | RV (Recreational Vehicle)       | ZZ        |
| <ul> <li>○ INDIANA</li> <li>○ INDIANA</li> <li>○ AAGGGGGG</li> <li>○ AAGGGGGGG</li> <li>○ SPES UNICA</li> </ul> | Saint Mary's College            | CL        |
| <ul> <li>INDIANA °</li> <li>A A 99999</li> <li>POMEROY PRIDE</li> </ul>                                         | Saint Mary-of-the-Woods College | CL        |