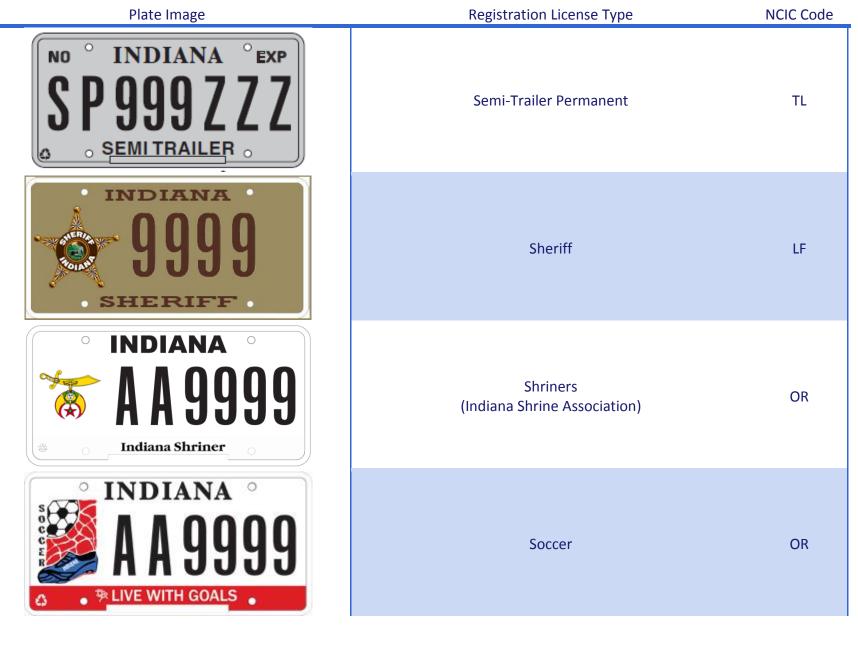

| Plate Image                                                                                                     | Registration License Type       | NCIC Code |
|-----------------------------------------------------------------------------------------------------------------|---------------------------------|-----------|
| INDIANA<br>A A 99999<br>NTERNATIONAL<br>END POLIO NOW                                                           | Rotary Club                     | OR        |
| ° INDIANA °<br><b>R B 999 Z Z</b><br><sup>∞</sup> ° °                                                           | RV (Recreational Vehicle)       | ZZ        |
| <ul> <li>○ INDIANA</li> <li>○ INDIANA</li> <li>○ AAGGGGGG</li> <li>○ AAGGGGGGG</li> <li>○ SPES UNICA</li> </ul> | Saint Mary's College            | CL        |
| <ul> <li>INDIANA °</li> <li>A A 99999</li> <li>POMEROY PRIDE</li> </ul>                                         | Saint Mary-of-the-Woods College | CL        |

Published February 29, 2016

Published February 29, 2016

Published February 29, 2016

| Plate Image                                                                                                             | Registration License Type         | NCIC Code |
|-------------------------------------------------------------------------------------------------------------------------|-----------------------------------|-----------|
| ° INDIANA °<br><b>SN99977</b><br>○ SPECIAL MACHINERY ○                                                                  | Special Machinery                 | SC        |
| <ul> <li>INDIANA</li> <li>INDIANA</li> <li>A A G G G G G G</li> <li>Special Olympics Indiana</li> <li>System</li> </ul> | Special Olympics                  | OR        |
| <ul> <li>INDIANA</li> <li>OOOOOOOOOOOOOOOOOOOOOOOOOOOOOOOOOOOO</li></ul>                                                | State Owned                       | ST        |
| INDIANA<br>OOOOOOOOO<br>ST. OWNED<br>BALL STATE UNIV.                                                                   | State Owned Ball State University | ST        |