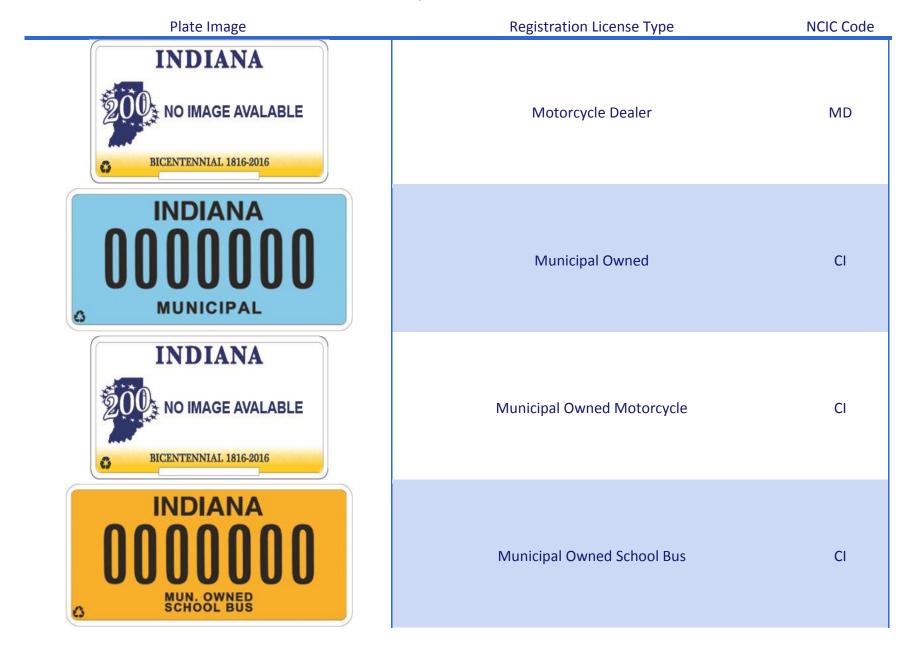

| Plate Image                                             | Registration License Type                  | NCIC Code |
|---------------------------------------------------------|--------------------------------------------|-----------|
| INDIANA<br>OOOOOOOOO<br>ST. OWNED<br>PURDUE UNIV.       | State Owned Purdue University              | ST        |
| INDIANA<br>OOOOOOOO<br>MUN. OWNED<br>SCHOOL BUS         | State Owned School Bus                     | ST        |
| INDIANA<br><b>OOODOOOOOOOOOOOOOOOOOOOOOOOOOOOOOOOOO</b> | State Owned University of Southern Indiana | ST        |
| INDIANA<br>A A 99999<br>REMEMBERING OUR HEROES          | State Police Memorial                      | OR        |