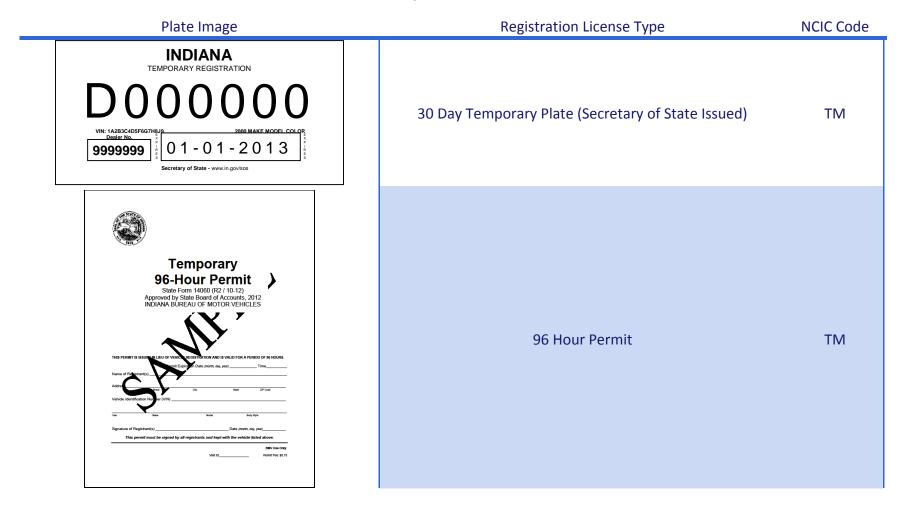

| Plate Image                                                              | Registration License Type                          | NCIC Code |
|--------------------------------------------------------------------------|----------------------------------------------------|-----------|
|                                                                          | per Plates & Letter-sized Permits<br>30 Day Permit | ΤM        |
| INDIANA<br>TEMPORARY REGISTRATION<br>OOOOOOOOOOOOOOOOOOOOOOOOOOOOOOOOOOO | 30 Day Temporary Plate (BMV-Issued)                | TM        |