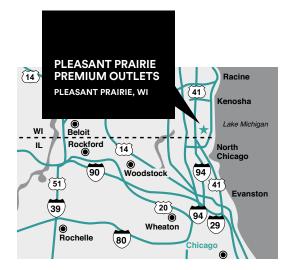

#### PLEASANT PRAIRIE, WI

#### **MAJOR METROPOLITAN AREAS**

Chicago, IL: 60 miles Milwaukee: 35 miles

#### LOCATION / DIRECTIONS

Pleasant Prairie is conveniently located between Chicago, Illinois and Milwaukee, Wisconsin on I-94 at Exit 347.

- From Chicago: Take I-94W to Exit 347 (Hwy. 165)
- From Milwaukee: Take I-94E to Exit 347 (Hwy. 165)