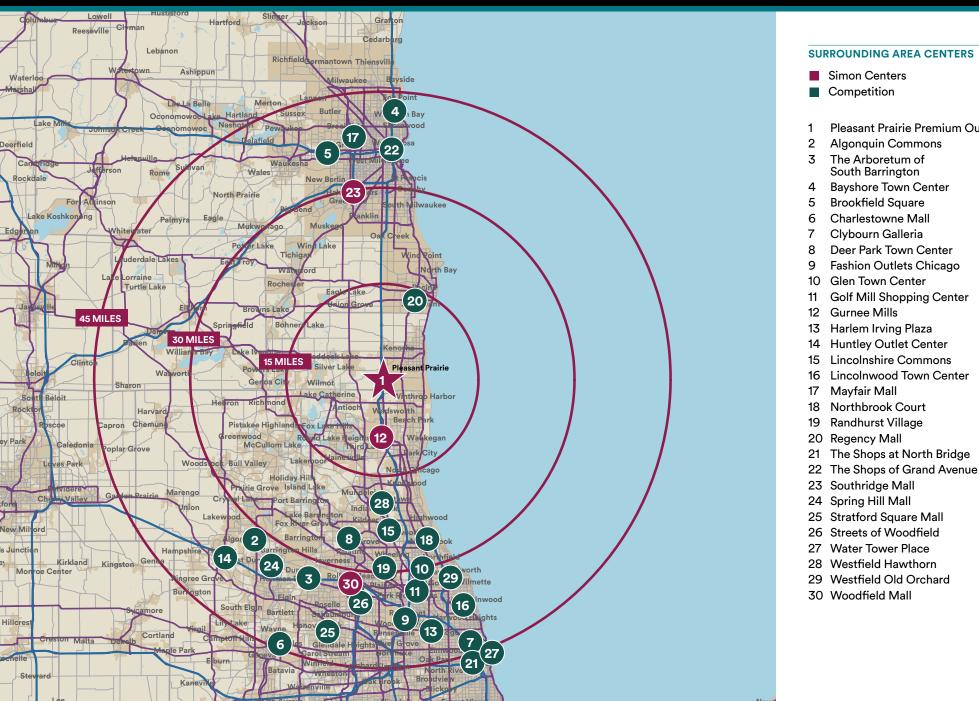

### **SURROUNDING AREA CENTERS**

- Pleasant Prairie Premium Outlets®

- Deer Park Town Center
- Golf Mill Shopping Center

# **OTHER RETAIL**

| SHOPPING CENTERS                                 | GROSS LEASABLE AREA | ANCHORS                                                                   | DISTANCE / DRIVE-TIME        |
|--------------------------------------------------|---------------------|---------------------------------------------------------------------------|------------------------------|
| Regency Mall<br>Racine, WI                       | 885,000 sf          | Boston Store, Burlington                                                  | 13.5 miles / 18 minutes      |
| Westfield Hawthorn<br>Vernon Hills, IL           | 1,234,000 sf        | Carson's, Macy's, JCPenney, Sears                                         | 19 miles / 25 minutes        |
| Northbrook Court<br>Northbrook, IL               | 1,012,000 sf        | Lord & Taylor, Macy's, Neiman Marcus                                      | 26 miles / 25 minutes        |
| Mayfair Mall<br>Wauwatosa, WI                    | 1,070,000 sf        | Macy's, Nordstrom (Opening Fall 2015)<br>Boston Store, AMC Theaters       | 44 miles / 40 minutes        |
|                                                  |                     |                                                                           |                              |
| OUTLET SHOPPING                                  | GROSS LEASABLE AREA | ANCHORS                                                                   | DISTANCE / DRIVE-TIME        |
| Gurnee Mills®<br>Gurnee, IL                      | 1,918,000 sf        | Macy's, Neiman Marcus Last Call,<br>Saks Fifth Avenue OFF 5TH, Burlington | 8 miles / 15 minutes         |
| Huntley Outlet Center<br>Huntley, IL             | 279,000 sf          |                                                                           | 53 miles / 1 hour 20 minutes |
| Chicago Premium Outlets®<br>Aurora, IL           | 688,000 sf          | Saks Fifth Avenue OFF 5TH                                                 | 75 miles / 1 hour 25 minutes |
| Johnson Creek Premium Outlets® Johnson Creek, WI | 276,000 sf          |                                                                           | 80 miles / 1 hour 25 minutes |