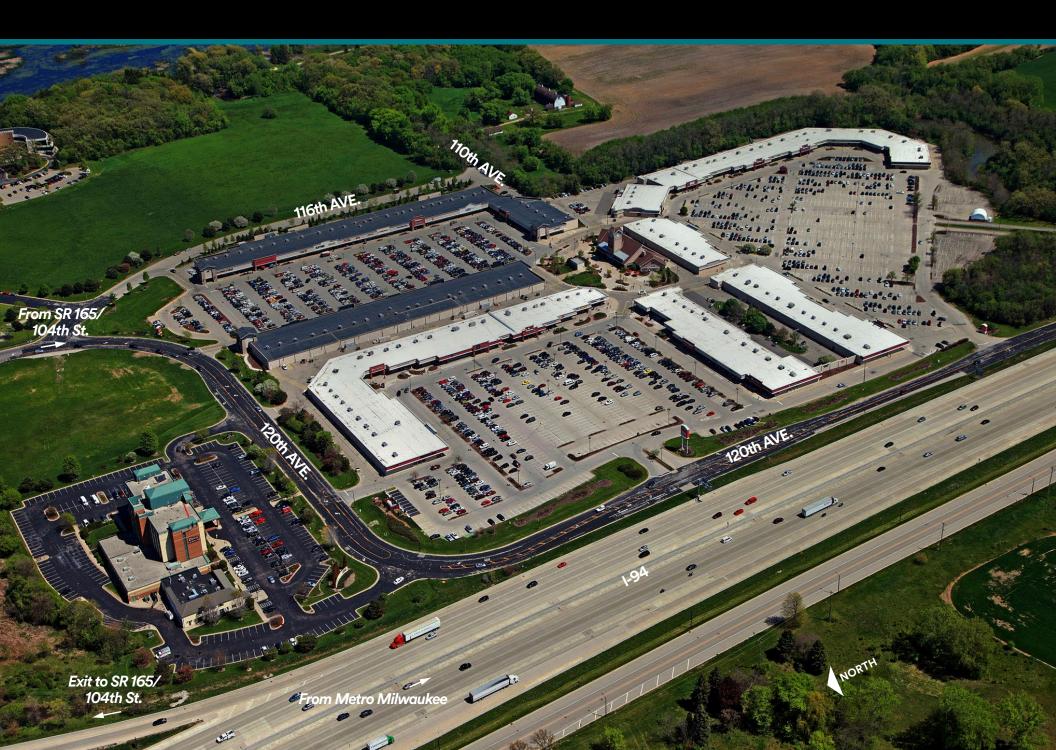

#### **RETAIL**

GLA (sq. ft.) 403,000; 90 stores

#### **TOURISM / TRAFFIC**

Pleasant Prairie is an outlet shopping destination that is well established throughout Illinois and Wisconsin. Its prominent position on I-94 brings an average traffic count of 80,000 vehicles passing the center daily. More than 50% of shoppers live in the Chicago/Milwaukee market.

#### LOCATION / DIRECTIONS

Pleasant Prairie is conveniently located between Chicago, Illinois and Milwaukee, Wisconsin on I-94 at Exit 347.

- From Chicago: Take I-94W to Exit 347 (Hwy. 165)
- From Milwaukee: Take I-94E to Exit 347 (Hwy. 165)