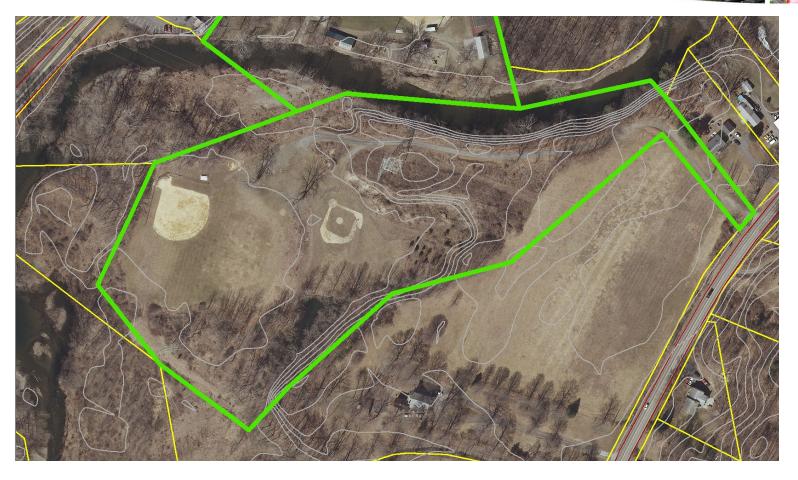

# Mill Site Museum & Memorial Park

1.8 Acres

- War Memorial
- Outdoor Amphitheater

- Mill Site Museum
- Gazebo

Access to Wappingers Creek