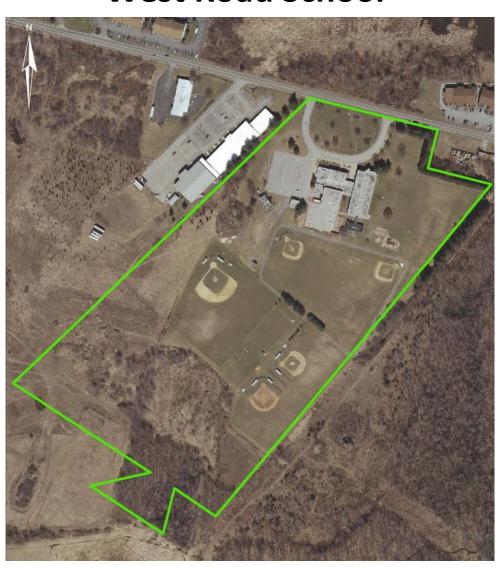

## **West Road School**

- Baseball Fields
- Softball Field
- Soccer Fields
- Playgrounds
- Walking Track
- Adjacent to Redl Park