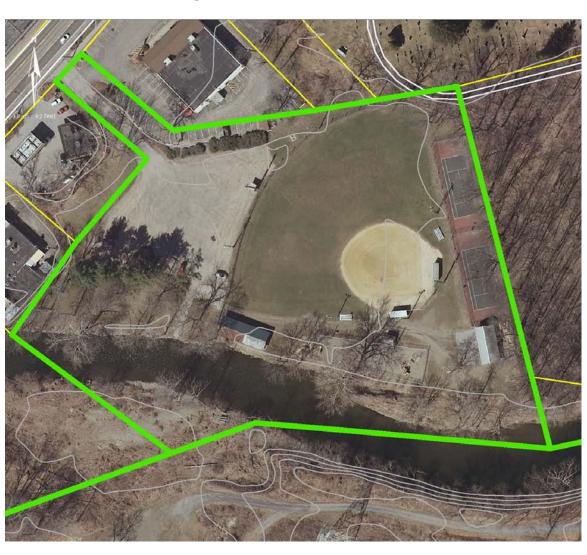

# Cady Fields 2 & 3

- 10.5 Acres
- Softball Field

- Little League Baseball Field
- Access to Wappingers Creek