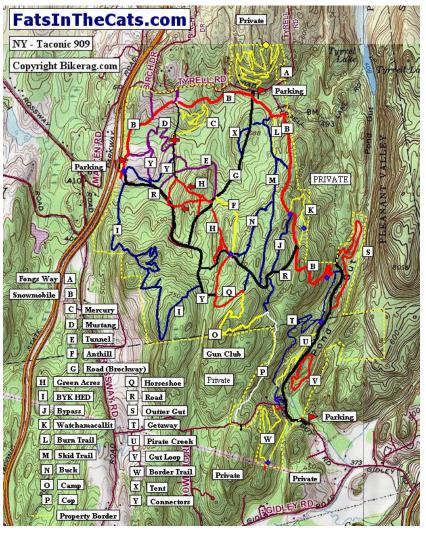

# New York State Taconic – Hereford Multiple Use Area

- Regionally known for excellent mountain biking trails.
- 20+ miles of trails of varying difficulty.
- Main trails follow old farm roads.
- 3 parking areas/access points.
- Draws visitors from region and out of state (MA, CT, NJ).
- Several annual race events hosted by regional bike club.

- Mountain Biking- Taconic-Hereford Multiple Use Area
- Summer Camp –Three 2- week sessions: PVRD
- Camp CIT: PVRD
- Baseball Camp CIT: Al Hammell
- Camp Nooteeming: Boy Scout Camp

#### **ADULTS**

- Volunteer Coaches
- Basketball & Volleyball Drop-In, PVRD
- Tennis courts (Two) Open year round: PVRD
- Mountain biking, hiking, bridle path, cross-country skiing, snowmobiling, seasonal hunting - Taconic-Hereford Multiple Use Area
- Yoga: Valley Yoga

# **Special Needs and Family**

- Monthly hike at Bower Park: Conservation Advisory Committee
- Hiking trails, cross-country skiing, snowshoeing, picnic pavilion, BBQ grill,
   Playgrounds 2 in Town parks, 3 at public schools
- Wappinger's Creek fishing 9 public access locations; Trout Unlimited
- Adopt-a-Park Program: PVRD
- Mountain biking: Taconic-Hereford Multiple Use Area
- Hiking & Walking: Bower Park, Taconic-Hereford Multiple Use Area,
   Innisfree Garden, Ottoway Farm