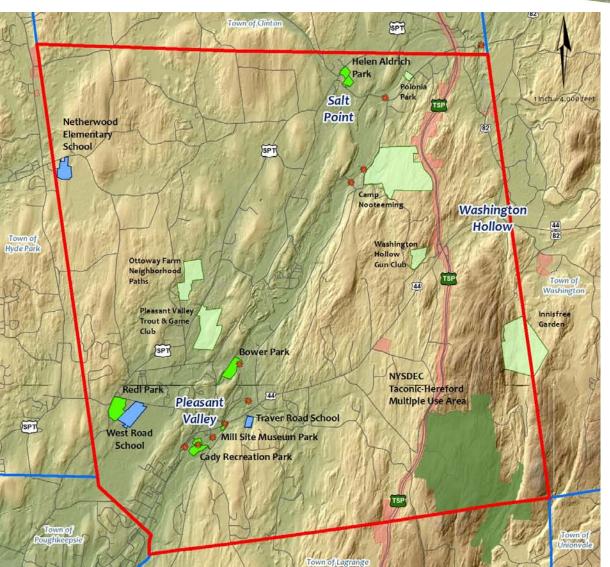

West Road School

- 5 Town Parks
- 3 Public Schools
- 1 New York State Multiple Use Area
- 2 Semi-Public Recreation Facilities
- 3 Private Membership Recreation Facilities
- 9 Public Access Locations for Fishing

### **Helen Aldrich Park**

- 13.7 Acres
- Recreation DepartmentOffices (Old Schoolhouse)
- Softball Field
- Basketball Court
- Tennis Court
- Playground
- Picnic Pavilion
- Open Meadow

### **Semi-Public Recreation Facilities**

Innisfree Garden

- 150 Acre Public Garden.
- Opened in 1960. Owned and operated by the Innisfree Foundation.
- Open to public from May to October.
   Fee to use facility (\$5).
- Designed strolling trails through scenes of streams, waterfalls, fountains, terraces, retaining walls, boulders, and native plants.
- 40 acre deep glacial lake as backdrop.
- Trail around Tyrell Lake.
- Internationally acclaimed site with thousands of visitors annually.

### **Private Recreation Facilities**

**Camp Nooteeming** 

- 125 Acres.
- Boy Scout Camp.
- Over 80 years old.
- Rough, rocky terrain, mostly forested.
- Camp structures and sites.
- Small lake with dock.
- Hiking Trails.