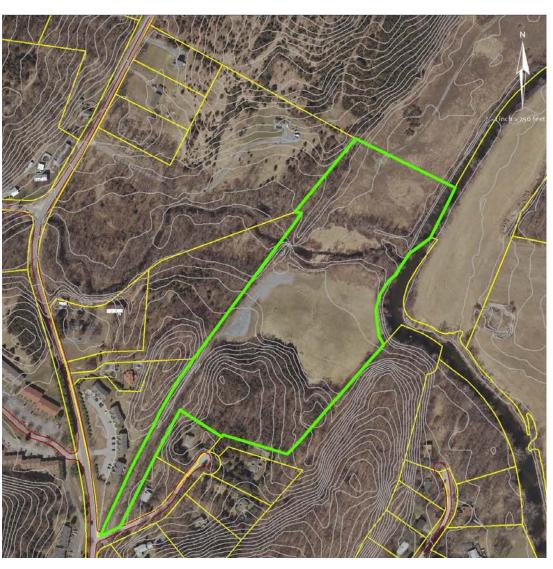

West Road School



























- 5 Town Parks
- 3 Public Schools
- 1 New York State Multiple Use Area
- 2 Semi-Public Recreation Facilities
- 3 Private Membership Recreation Facilities
- 9 Public Access Locations for Fishing









- 5.5 Acres
- Softball Field
- Playground
- 2 Tennis Courts
- 2 Storage Buildings
- Picnic Area and Pavilion
- Access to WappingersCreek







# Cady Fields 2 & 3



- 10.5 Acres
- Softball Field

- Little League Baseball Field
- Access to Wappingers Creek



# Mill Site Museum & Memorial Park



1.8 Acres

- War Memorial
- Outdoor Amphitheater

- Mill Site Museum
- Gazebo

Access to Wappingers Creek





### **Bower Park**





2 Soccer Fields

1.8 miles of walking trails

Access to Wappingers Creek







### **Helen Aldrich Park**



- 13.7 Acres
- Recreation DepartmentOffices (Old Schoolhouse)
- Softball Field
- Basketball Court
- Tennis Court
- Playground
- Picnic Pavilion
- Open Meadow



## **Redl Park**





28.9 Acres Undeveloped Dedicated Parkland



## **West Road School**



- Baseball Fields
- Softball Field
- Soccer Fields
- Playgrounds
- Walking Track
- Adjacent to Redl Park



# Taconic – Hereford Multiple Use Area





- Controlled by NYSDEC
- Largest Multiple Use Area in Dutchess County.
- Managed as a state forest.
- Frequent stone walls attest to site's agricultural history.
- Shared user trails (hikers, bikers and equestrians).
- Hunting permitted in season.





# New York State Taconic –