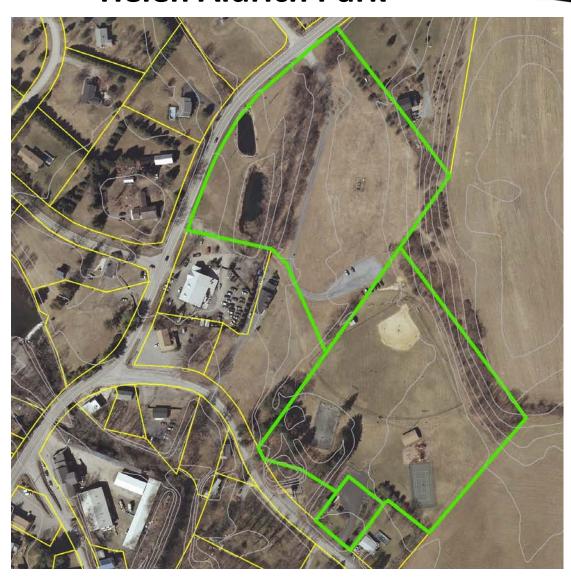

### **Helen Aldrich Park**

- 13.7 Acres
- Recreation DepartmentOffices (Old Schoolhouse)
- Softball Field
- Basketball Court
- Tennis Court
- Playground
- Picnic Pavilion
- Open Meadow