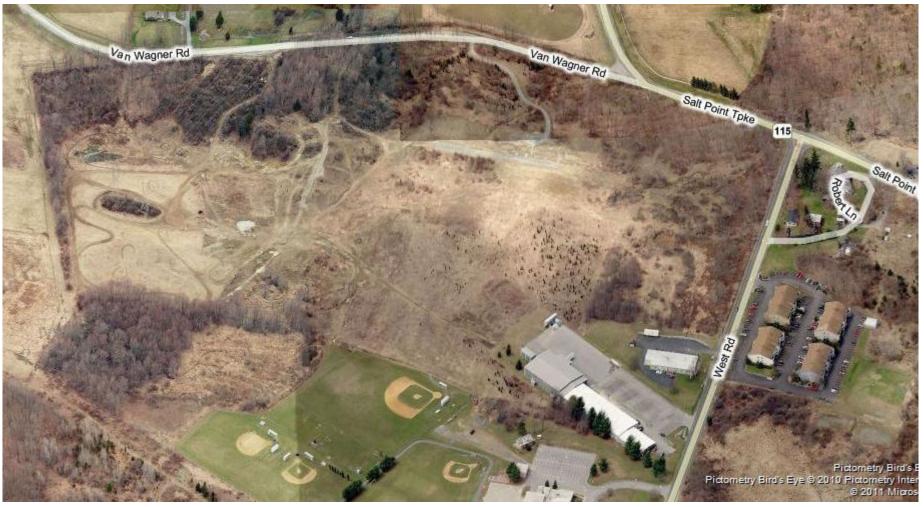

## **West Road School**

- Baseball Fields
- Softball Field
- Soccer Fields
- Playgrounds
- Walking Track
- Adjacent to Redl Park