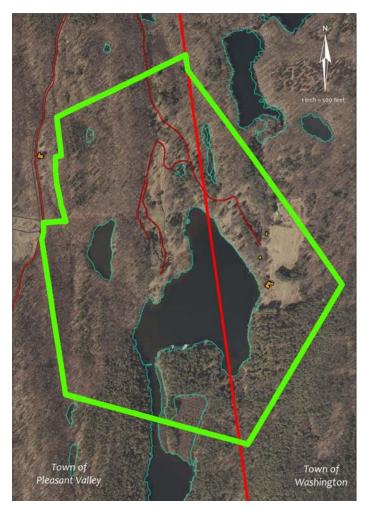

### **Semi-Public Recreation Facilities**

- Private Farm.
- 1.2 mile trail loop available all year.
- Wide trails through overlapping hay fields with babbling streams, a kettle shrub pool, stone walls and native plants.
- Walking, hiking, x-county running and skiing, bird watching.
- Open to public with rules.
- Used primarily by neighbors.

**Ottoway Farm Neighborhood Paths** 