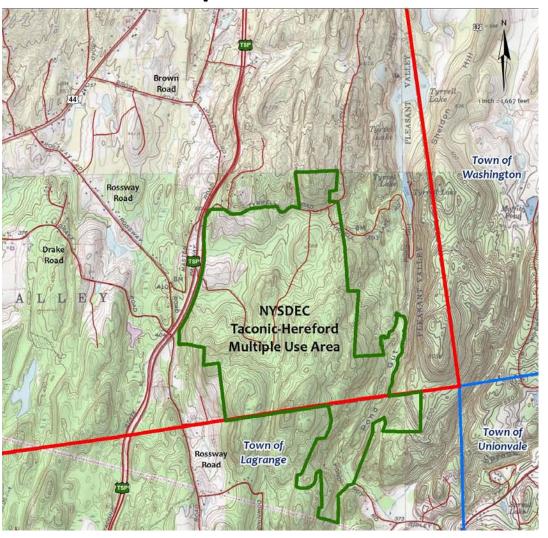

# Taconic – Hereford Multiple Use Area

- Controlled by NYSDEC
- Largest Multiple Use Area in Dutchess County.
- Managed as a state forest.
- Frequent stone walls attest to site's agricultural history.
- Shared user trails (hikers, bikers and equestrians).
- Hunting permitted in season.

# New York State Taconic – Hereford Multiple Use Area

- Regionally known for excellent mountain biking trails.
- 20+ miles of trails of varying difficulty.
- Main trails follow old farm roads.
- 3 parking areas/access points.
- Draws visitors from region and out of state (MA, CT, NJ).
- Several annual race events hosted by regional bike club.