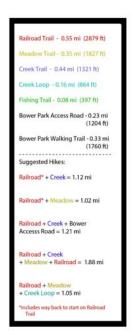

### **Bower Park**

2 Soccer Fields

1.8 miles of walking trails

Access to Wappingers Creek