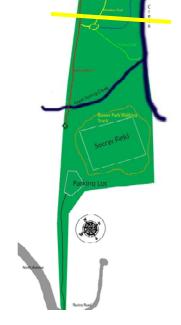

### **Bower Park**

2 Soccer Fields

1.8 miles of walking trails

Access to Wappingers Creek