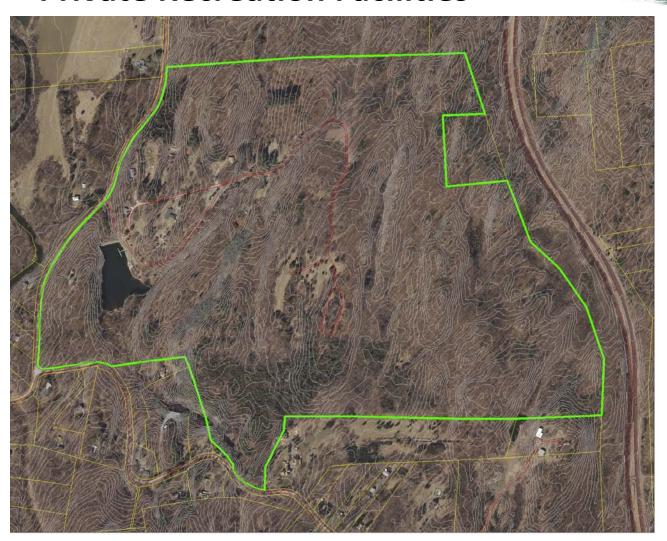

### **Private Recreation Facilities**

**Camp Nooteeming** 

- 125 Acres.
- Boy Scout Camp.
- Over 80 years old.
- Rough, rocky terrain, mostly forested.
- Camp structures and sites.
- Small lake with dock.
- Hiking Trails.