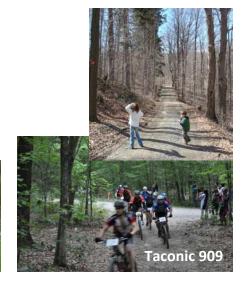

# New York State Taconic – Hereford Multiple Use Area

- Regionally known for excellent mountain biking trails.
- 20+ miles of trails of varying difficulty.
- Main trails follow old farm roads.
- 3 parking areas/access points.
- Draws visitors from region and out of state (MA, CT, NJ).
- Several annual race events hosted by regional bike club.