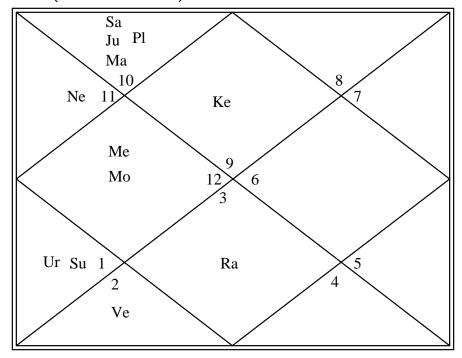

|
| 05.47.41      | Sunrise               | 05.47.14      |
| 18.50.02      | Sunset                | 18.50.21      |
| Capricorn     | Lagna                 | Sagittarius   |
| SAT           | Lagna Lord            | JUP           |
| Libra         | Rasi                  | Pisces        |
| VEN           | Rasi Lord             | JUP           |
| Swati         | Nakshatra             | Revati        |
| RAH           | Nakshatra Lord        | MER           |
|               | Yoga                  | Viskumbh      |
| Kolav         | Karan                 | Sakuni        |
| Taurus        | Sun Sign (Western)    | Taurus        |
| 023-42-26     | Ayanamsa              | 024-08-24     |
| Lahiri        | Ayanamsa Name         | Lahiri        |

### Varshphal Chart (Solar Return Chart)



## | Varshaphal (Annual Predictions) Details 2020 |

#### Muntha:9 Bhav

The position of Muntha is very favorable to you. Just let go and enjoy the happiness that comes your way. At last you can relax and enjoy the success and the results of the hard work you had been doing for a long time. This period will also bring you in the midst of famous people. Gain from foreign lands will build your status. Gains from superiors and higher authorities are also indicated. You will get happiness from the life partner and children. There will be religious ceremony at home and name, fame and luck due to that.

### April 22, 2020 - May 13, 2020 Dasha Ketu Ketu is in Bhay Number 1

A phase of confusion in strategy & misunderstandings with business partners or associates is possible. Major expansion & l