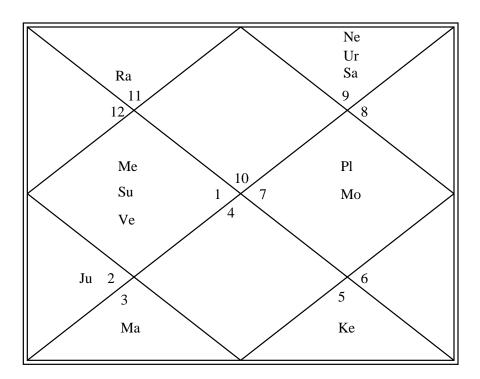

## Lagna Chart:

# || Manglik Details / Mangal Dosha ||

Generally Manglik Dosha is considered from the position of Lagna and Moon in the birth chart.

In the birth chart, Mangal is placed in Sixth house from Lagna, while in the Moon chart Mangal is placed in Ninth house.

### Hence Mangal Dosha is present neither in Lagna Chart nor in Moon Chart.

Mangal Dosha is considered to create hurdles in the married life of a person. According to some, Mangal Dosha results in frequent illness or ultimately death of partner(s).