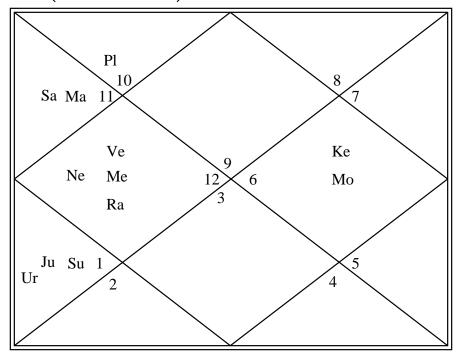

| 05.47.12      |  |
| 18.50.02      | Sunset                | 18.50.22      |  |
| Capricorn     | Lagna                 | Sagittarius   |  |
| SAT           | Lagna Lord            | JUP           |  |
| Libra         | Rasi                  | Virgo         |  |
| VEN           | Rasi Lord             | MER           |  |
| Swati         | Nakshatra             | Hasta         |  |
| RAH           | Nakshatra Lord        | MON           |  |
|               | Yoga                  | Vyaghata      |  |
| Kolav         | Karan                 | Tetil         |  |
| Taurus        | Sun Sign (Western)    | Taurus        |  |
| 023-42-26     | Ayanamsa              | 024-11-45     |  |
| Lahiri        | Ayanamsa Name         | Lahiri        |  |

### Varshphal Chart (Solar Return Chart)



## | Varshaphal (Annual Predictions) Details 2024 |

#### Muntha:1 Bhav

This is a time of action for you. Unexpected gifts and gains will pour in from different sectors for you. It gives the native career betterment and all round prosperity. Your opponents will not dare to interrupt your way and you will get your share of attraction and reputation. You will get favor from rules, superiors and higher authorities. You will have a sound health and physique. This year also indicates gain of vehicle.

#### April 22, 2024 - May 13, 2024 Dasha Mars Mars is in Bhav Number 3

Physically as well as mentally you will be very courageous during this period. This is a good phase for your relatives especially your brothers will grow. Go for attempts in your career life as the success is assured. Gain