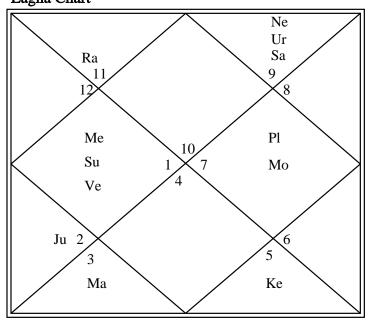

## Lagna Chart

## **Sun Consideration**

Your Sun is in Aries sign which is a Exalted sign for Sun. Sun is lord of 8th house and situated in 4th house. Sun aspects 10th house and aspected by Moon,Ketu.

## **Moon Consideration**

Your Moon is in Libra sign which is a Neutral sign for Moon. Moon is lord of 7th house and situated in 10th house. Moon aspects 4th house and aspected by Sun,Mercury,Venus,Rahu.

## **Mars Consideration**

Your Mars is in Gemini sign which is a Enemy sign for Mars. Mars is lord of 4th, 11th, house and situated in 6th house. Mars aspects 9th, 12th, 1st house and aspected by Saturn, Rahu.

## **Mercury Consideration**

Your Mercury is in Aries sign which is a Neutral sign for Mercury. Mercury is lord of 6th, 9th, house and situated in 4th house. Mercury aspects 10th house and aspected by Moon, Ketu.

## **Jupiter Consideration**

Your Jupiter is in Taurus sign which is a Enemy sign for Jupiter. Jupiter is lord of 12th, 3rd, house and situated in 5th house. Jupiter aspects 9th, 11th, 1st house and aspected by .

## **Venus Consideration**

Your Venus is in Aries sign which is a Neutral sign for Venus. Venus is lord of 5th, 10th, house and situated in 4th house. Venus aspects 10th house and aspected by Moon, Ketu.

## **Saturn Consideration**

Your Saturn is in Sagittarius sign which is a Neutral sign for Saturn. Saturn is lord of 1st, 2nd, house and situated in 12th house. Saturn aspects 2nd, 6th, 9th house and aspected by Mars, Ketu.

## Rahu Consideration

Your Rahu is in Aquarius sign which is a - sign for Rahu. Rahu is lord of house and situated in 2nd house. Rahu aspects 6th, 8th, 10th house and aspected by Saturn, Ketu.

## **Ketu Consideration**

Your Ketu is in Leo sign which is a - sign for Ketu. Ketu is lord of house and situated in 8th house. Ketu aspects 12th, 2nd, 4th house and aspected by Rahu.