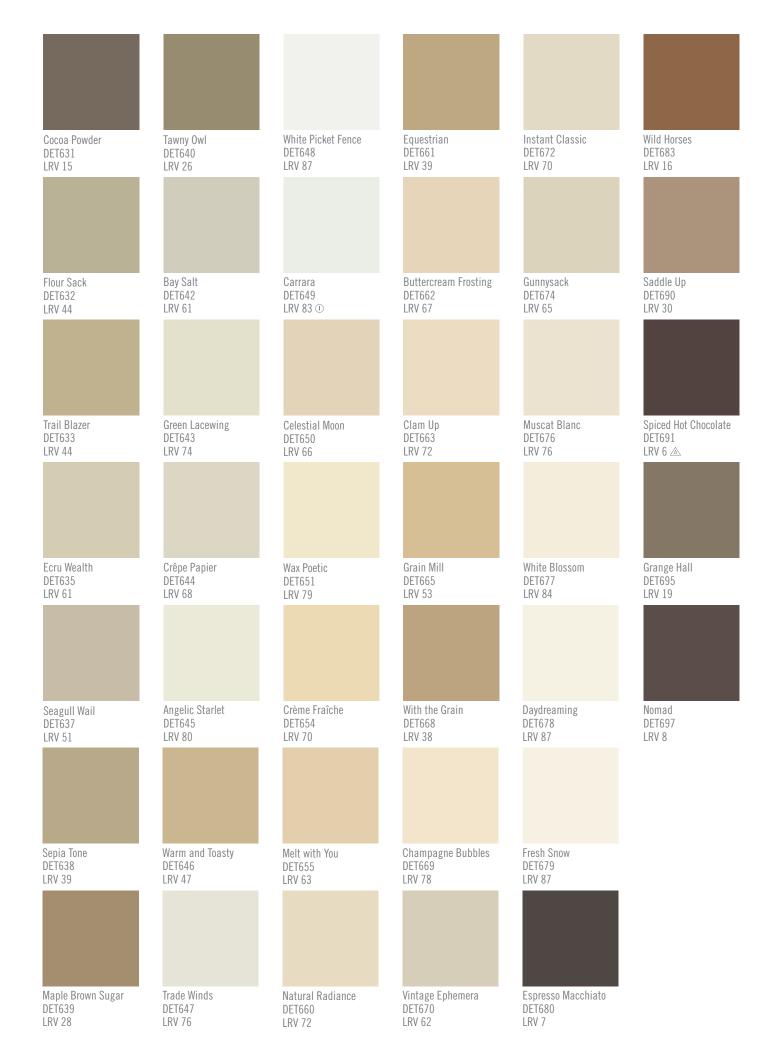

## THEN, NOW & FOREVER The Popular Set

158 of today's most popular and trending colors. These colors, along with 142 Historic THEN, NOW & FOREVER™ colors, are the 300 new colors that Dunn-Edwards released in 2015 in our ongoing effort to constantly evolve our Perfect Palette® of designer-preferred colors.