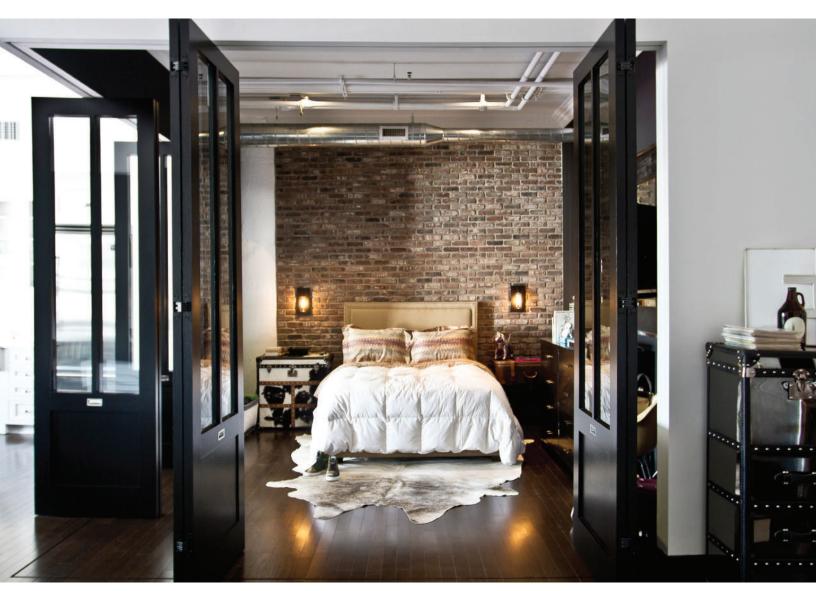

Walls: You're Blushing DET446 LRV 61

> Trim: Fresh Snow DET679 LRV 87

Accent: Charcoal Sketch DET628 LRV 11

> Accent: Joshua Tree DET527 LRV 38 ①

Use color to help define space and create flow. Vertical and horizontal elements can be painted with contrasting or complementary colors to enhance the lines and shapes in the room.

Walls: Bay Salt • DET642 • LRV 61

Accent: Metal Fringe • DET626 • LRV 21

 Walls:
 Trim:

 Carrara
 Fade to Black

 DET649
 DET629

 LRV 83 ①
 LRV 14

Accent: Viva Las Vegas DET497 LRV 32

LRV 59