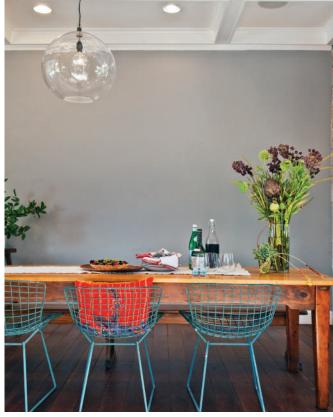

Walls: You're Blushing DET446 LRV 61

> Trim: Fresh Snow DET679 LRV 87

Accent: Charcoal Sketch DET628 LRV 11

> Accent: Joshua Tree DET527 LRV 38 ①

Use color to help define space and create flow. Vertical and horizontal elements can be painted with contrasting or complementary colors to enhance the lines and shapes in the room.

Walls: Bay Salt • DET642 • LRV 61

Accent: Metal Fringe • DET626 • LRV 21

 Walls:
 Trim:

 Carrara
 Fade to Black

 DET649
 DET629

 LRV 83 ①
 LRV 14

Accent: Viva Las Vegas DET497 LRV 32

LRV 59