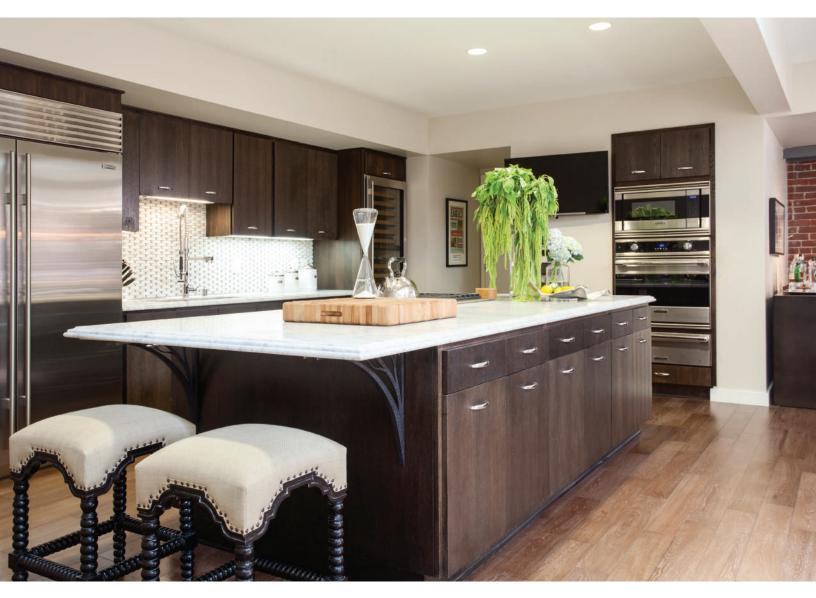

nce the lines and shapes in the room.



Walls: Bay Salt • DET642 • LRV 61



Accent: Metal Fringe • DET626 • LRV 21







 Walls:
 Trim:

 Carrara
 Fade to Black

 DET649
 DET629

 LRV 83 ①
 LRV 14



Accent: Viva Las Vegas DET497 LRV 32



LRV 59

## **Popular Works!**

The whole concept behind the popular and trending colors featured in Dunn-Edwards THEN, NOW & FOREVER™ collection is to leverage the power of the color professionals who we

engage with every day. Whether you pick up one of the complete color schemes directly or use it as the beginning of your own inspiration, you're tapping into years of color

experience and expertise. Because you'd like to be happy with your color choice for years to come, draw on the many years that Dunn-Edwards has spent tracking the color trends.





Accent: Gothic Revival Green • DET507 • LRV 33 (H)

Walls: Natural Radiance • DET660 • LRV 72 Accent: Equestrian • DET661 • LRV 39

Walls: Wax Poetic DET651 LRV 79 Trim: Warm and Toasty DET646 LRV 47 Accent: Happy Trails DET444 LRV 24 Accent: Midnight Sun DET580 LRV 10 🗥



Turning popular into personal is where your imagination takes over. Begin with your fashion sense and let it flow from there. You dress to express. How does your home express itself?



**Walls:** Vintage Ephemera ● DET670 LRV 62







DET593

LRV 14

Trim: Stone Mason DET615 LRV 20



DET639 LRV 28



Accent: Accent: Maple Brown Sugar Burnt Butter DET483 LRV 22



# Lemon Caipirinha **DET490** LRV 73 ①



**DET509 LRV 14** 

Gunsmoke

DET510

## THEN, NOW & FOREVER The Popular Set

158 of today's most popular and