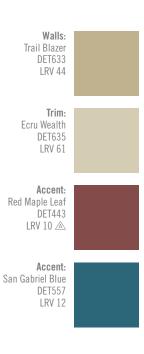

Walls: You're Blushing DET446 LRV 61

> Trim: Fresh Snow DET679 LRV 87

Accent: Charcoal Sketch DET628 LRV 11

> Accent: Joshua Tree DET527 LRV 38 ①

Use color to help define space and create flow. Vertical and horizontal elements can be painted with contrasting or complementary colors to enhance the lines and shapes in the room.