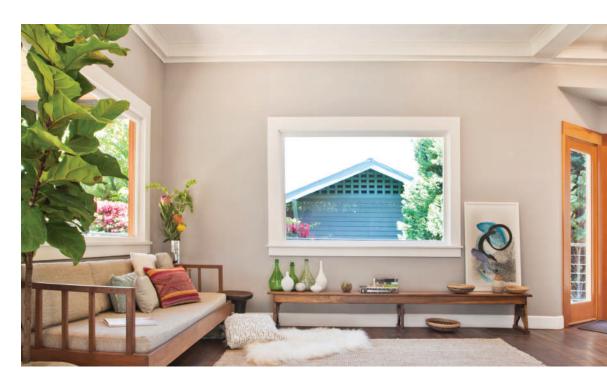

Walls: You're Blushing DET446 LRV 61

> Trim: Fresh Snow DET679 LRV 87

Accent: Charcoal Sketch DET628 LRV 11

> Accent: Joshua Tree DET527 LRV 38 ①

Use color to help define space and create flow. Vertical and horizontal elements can be painted with contrasting or complementary colors to enhance the lines and shapes in the room.