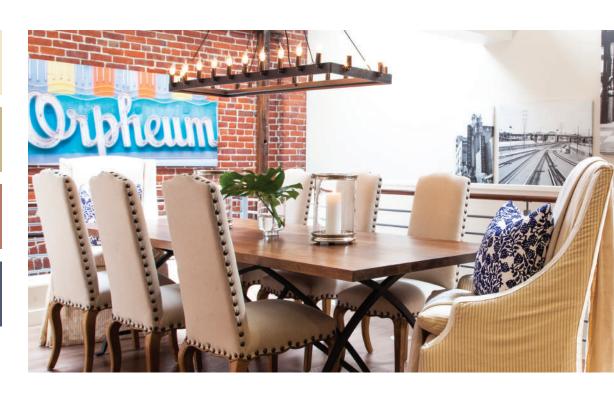

whole concept behind the popular and trending colors featured in Dunn-Edwards THEN, NOW & FOREVER™ collection is to leverage the power of the color professionals who we

engage with every day. Whether you pick up one of the complete color schemes directly or use it as the beginning of your own inspiration, you're tapping into years of color

experience and expertise. Because you'd like to be happy with your color choice for years to come, draw on the many years that Dunn-Edwards has spent tracking the color trends.





Accent: Gothic Revival Green • DET507 • LRV 33 (H)

Walls: Natural Radiance • DET660 • LRV 72 Accent: Equestrian • DET661 • LRV 39

Walls: Wax Poetic DET651 LRV 79 Trim: Warm and Toasty DET646 LRV 47 Accent: Happy Trails DET444 LRV 24 Accent: Midnight Sun DET580 LRV 10 🗥



Turning popular into personal is where your imagination takes over. Begin with your fashion sense and let it flow from there. You dress to express. How does your home express itself?



**Walls:** Vintage Ephemera ● DET670 LRV 62







DET593

LRV 14

Trim: Stone Mason DET615 LRV 20



DET639 LRV 28



Accent: Accent: Maple Brown Sugar Burnt Butter DET483 LRV 22



# Lemon Caipirinha **DET490** LRV 73 ①



**DET509 LRV 14** 

Gunsmoke

DET510

## THEN, NOW & FOREVER The Popular Set

158 of today's most popular and trending colors. These colors, along with 142 Historic THEN, NOW & FOREVER™ colors, are the 300 new colors that Dunn-Edwards released in 2015 in our ongoing effort to constantly evolve our Perfect Palette® of designer-preferred colors.



Summer Solstice DET492 **LRV 62** 

Vi