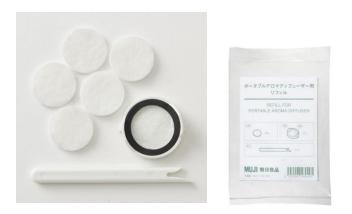

Refill for Portable Aroma Diffuser \$9.90 Comes with 5 felt pads, 1 holder, and 1 pick.

Available at all MUJI stores except Tampines 1\* from 07 September 2018. \*Launching at Tampines 1 on 05 October 2018.