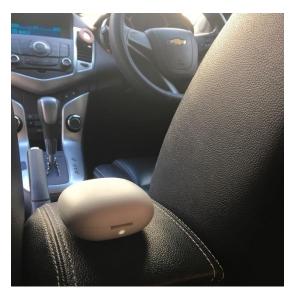

## [As a car fragrance]

MUJI Portable Aroma Diffuser is powered by a lithium-ion rechargeable battery and there is no need to use water to operate. Hence it could be placed anywhere accessible, or in places without power outlets, even in a moving car and not worrying about spillage when the vehicle is moving! Users can change aroma of essential oil by replacing felt pad with a new one conveniently.