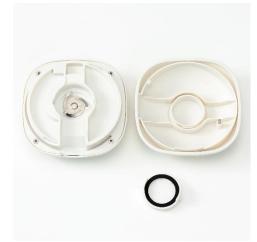

## **Steps to operate Portable Aroma Diffuser**

1. Attach USB cable to USB port and charge. Charging time: Approx. 3.5hours

2. Remove cover and take out felt pad holder. Turn the cover anticlockwise to remove the cover, then the holder.

3. Apply essential oil to the felt pad on the holder. When applying essential oil, remove holder from main unit.

4. Attach the cover to the main unit. Turn the cover clockwise until you hear a clicking sound. [Off position]