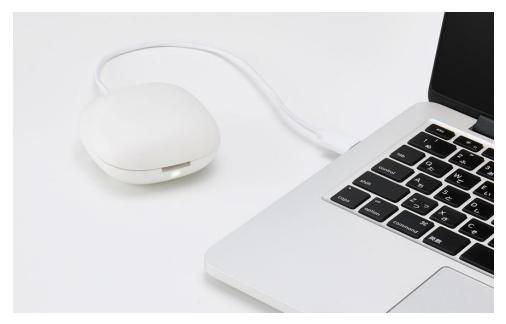

### Easy charging with USB connection

The main body of the diffuser can be charged using USB connection and it can operate approximately 8 hours after full charge. When USB is disconnected, the diffuser will automatically turns OFF after 2 hours of continuous use. Charging time is 3.5hours. Suitable to charge through powerbanks, PowerPoint socket, computer; but it is best recommended to use the USB cable provided.

# PORTABLE AROMA DIFFUSER

### Enjoy your favourite scent anytime, anywhere

Muji's newest addition, Portable Aroma Diffuser is easy and convenient to carry around with its size that fits snugly in one's palm. Choose your favourite essential oil and disperse its scent wherever you desire! Or simply use it for everyday life to relax and calm your senses.