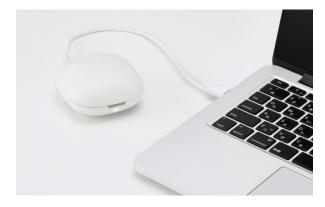

### Easy charging with USB connection

The main body of the diffuser can be charged using USB connection and it can operate approximately 8 hours after full charge. When USB is disconnected, the diffuser will automatically turns OFF after 2 hours of continuous use. Charging time is 3.5hours. Suitable to charge through powerbanks, PowerPoint socket, computer; but it is best recommended to use the USB cable provided.

# PORTABLE AROMA DIFFUSER

### Enjoy your favourite scent anytime, anywhere

Muji's newest addition, Portable Aroma Diffuser is easy and convenient to carry around with its size that fits snugly in one's palm. Choose your favourite essential oil and disperse its scent wherever you desire! Or simply use it for everyday life to relax and calm your senses.