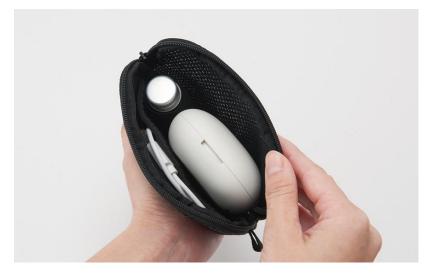

#### Special pouch for easy to carry

Each set comes with a storage pouch, holder with felt pad & USB cable. \**Essential oil is sold separately*.

When carrying diffuser around, the soft cushion pouch is able to protect device from damage.