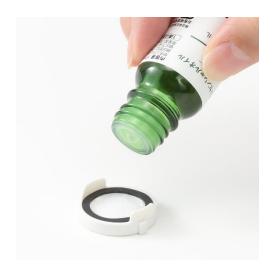

3. Apply essential oil to the felt pad on the holder. When applying essential oil, remove holder from main unit.

4. Attach the cover to the main unit. Turn the cover clockwise until you hear a clicking sound. [Off position]