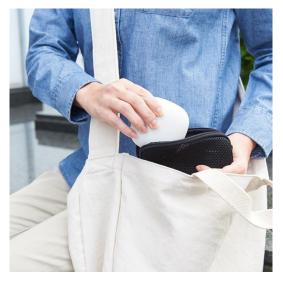

### [During Travel]

Feeling icky with the smell of hotel rooms? You can easily enjoy the aroma from your favourite MUJI essential oil with this cordless diffuser during travel. Simply place it by the bedside table in the hotel to accompany your sleep or bedtime reading. Definitely a nice companion to snooze with!

With its portable and compact size, it fits comfortably in the bag and can be carried around and put in use whenever you need it. You can also use it on a plane during transit without interrupting others as the scent is dispersed only in limited space.