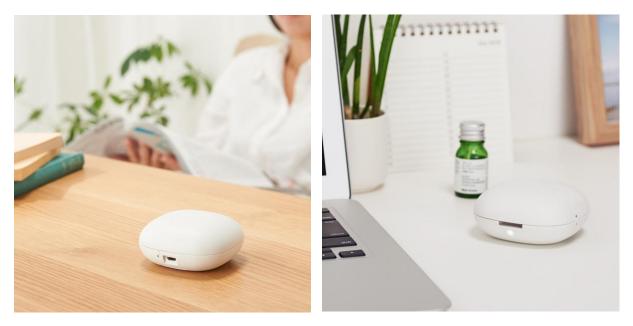

## [At Home / In the Office]

Relax and refresh your mind with the scent dispersed from essential oil with MUJI Portable Aroma Diffuser while at home reading the newspapers or at work dealing with urgent projects. Instead of spreading the scent throughout the room like the regular water-based MUJI aroma diffuser, no water is needed for this cordless device and it can be placed anywhere indoor for a personal enjoyment within limited space (effective area for scent is 0.5m). It can also be placed near computer or laptops as no mist is released from the diffuser that hinder the screens. Applying 3- 5 drops of essential oil on felt pad can last around 4 hours. The felt pad in the diffuser can be reused by applying more essential oil.