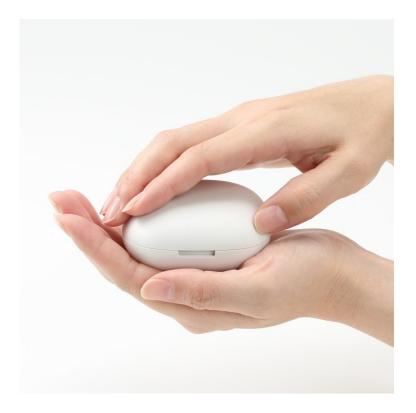

# PORTABLE AROMA DIFFUSER

### Enjoy your favourite scent anytime, anywhere

Muji's newest addition, Portable Aroma Diffuser is easy and convenient to carry around with its size that fits snugly in one's palm. Choose your favourite essential oil and disperse its scent wherever you desire! Or simply use it for everyday life to relax and calm your senses.