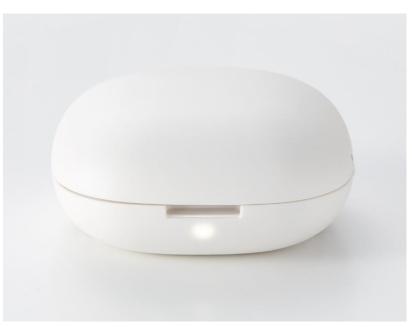

# PORTABLE AROMA DIFFUSER

### Enjoy your favourite scent anytime, anywhere

Muji's newest addition, Portable Aroma Diffuser is easy and convenient to carry around with its size that fits snugly in one's palm. Choose your favourite essential oil and disperse its scent wherever you desire! Or simply use it for everyday life to relax and calm your senses.