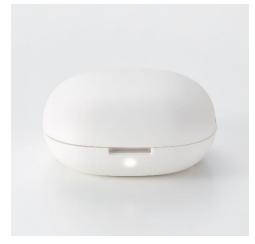

5. Turn on – LED light will illuminate, aroma will be dispersed. Turn the cover clockwise until you hear a clicking sound. [On position]

MUJI Portable Aroma Diffuser \$59.00

Refills for felt pads are also available for sale so you can change different aromas as desired!