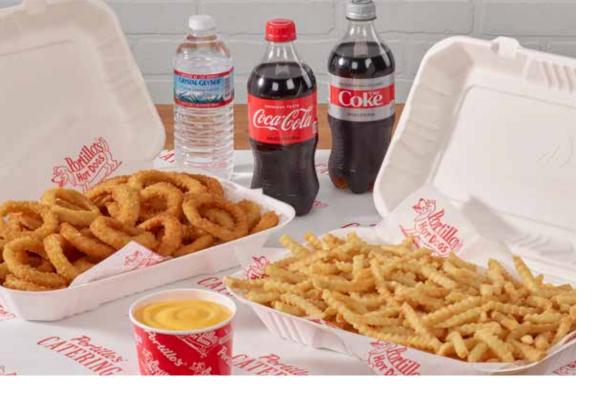

# **SIDES**

**French Fries** (Serves 5) 530 cal per serving *Our craveable crinkle-cut. Cheese dipping sauce available for an additional cost.* (add 90 cal)

**Onion Rings** (Serves 5) 350 cal per serving Deep fried and delivered ready to eat.

## **BEVERAGES**

Bottled Soft Drinks (Serves 10) 0-270 cal per serving

Bottled Spring Water (Serves 10) 0 cal per serving