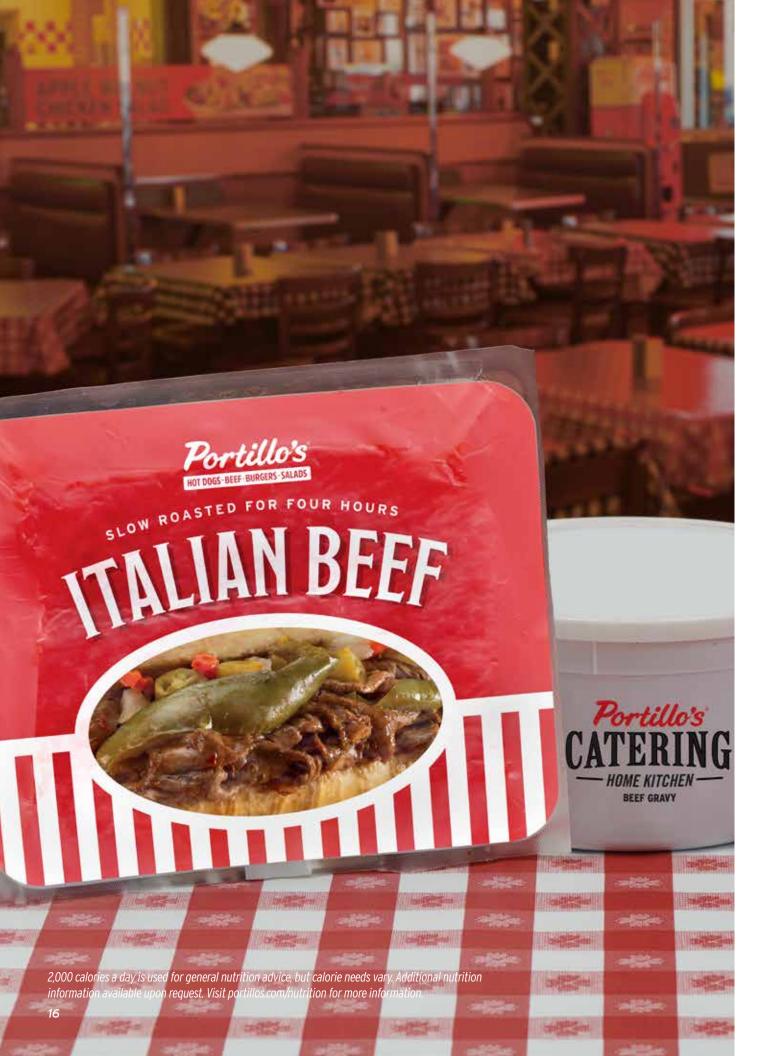

### 1 lb. Packaged Italian Beef

(Serves 4-8) 90 cal per serving

Cold, pre-cooked Italian beef, ready to prepare, heat, and serve, packaged in a vacuum-sealed bag. Includes cold Italian beef with gravy on the side. Makes four 6" or eight 3" sandwiches. Typically ordered with one loaf of French bread and peppers (not included).

#### 2.5 lbs. Packaged Italian Beef

(Serves 10-20) 90 cal per serving

Cold, pre-cooked Italian beef, ready to prepare, heat, and serve, packaged in a vacuum-sealed bag. Includes cold Italian beef with gravy on the side. Makes ten 6" or twenty 3" sandwiches. Typically ordered with two loaves of French bread and peppers (not included).