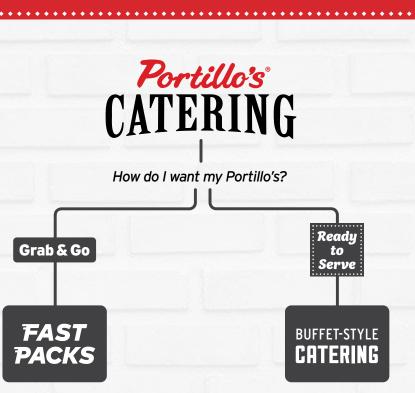

# WE CATER TO YOU!

ORDER AT PORTILLOS.COM OR CALL 866-YUM-BEEF

- Grab and go with our individually wrapped sandwiches
- Choose from our most popular items like hot dogs, burgers, and Italian beef
- Sandwiches served plain with condiments on the side
- Perfect for kids' parties, sports teams, and lunch meetings
- Tableware sold separately
- Serves 8-10, see pages 6-7

# FASTPACKS Grab & Go

Grab and go with our individually wrapped sandwiches. Perfect for groups of 8 or more. Sandwiches are ready to eat and are served with all condiments on the side. Tableware, sweet and hot peppers available for an additional cost.