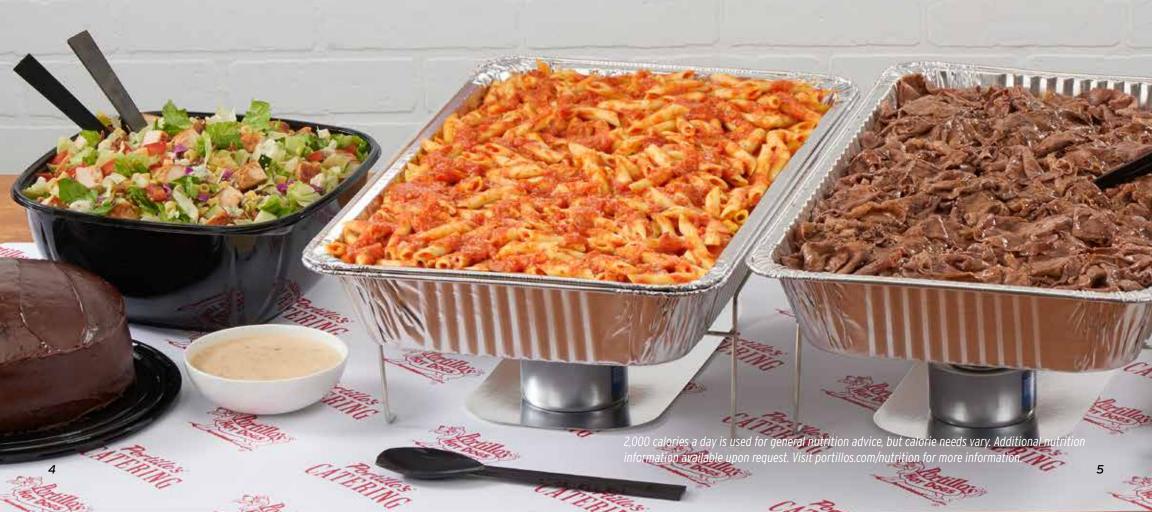

## **BUFFET-STYLE CATERING**

Buffet-style catering and setup is offered for delivery and pickup. If ordered for delivery, we set up a full catering spread for your guests including prepared Italian beef. Choose from our two most popular party packages, or customize your menu by ordering online at portillos.com or calling 866-YUM-BEEF.

### **Italian Beef Party Package**

Available in small (8-10 servings) and large (16-20 servings)

Includes:

- Famous Italian beef ready to serve with hot gravy (360 cal per serving)
- Hot and sweet peppers (100/40 cal per serving)
- Fresh French bread (300 cal per serving)
- Catering chopped salad (550 cal per serving)
- Homemade chocolate cake (600 cal per serving)
- Heating kit, tableware, and serving utensils

### Italian Beef & Pasta Party Package

Available in small (8-10 servings) and large (16-20 servings)

### Includes:

- Famous Italian beef ready to serve with hot gravy (360 cal per serving)
- Hot and sweet peppers (100/40 cal per serving)
- Fresh French bread (300 cal per serving)
- Mostaccioli with choice of meat or marinara sauce (400/440 cal per serving)
- Homemade chocolate cake (600 cal per serving)
- Heating kit, tableware, and serving utensils