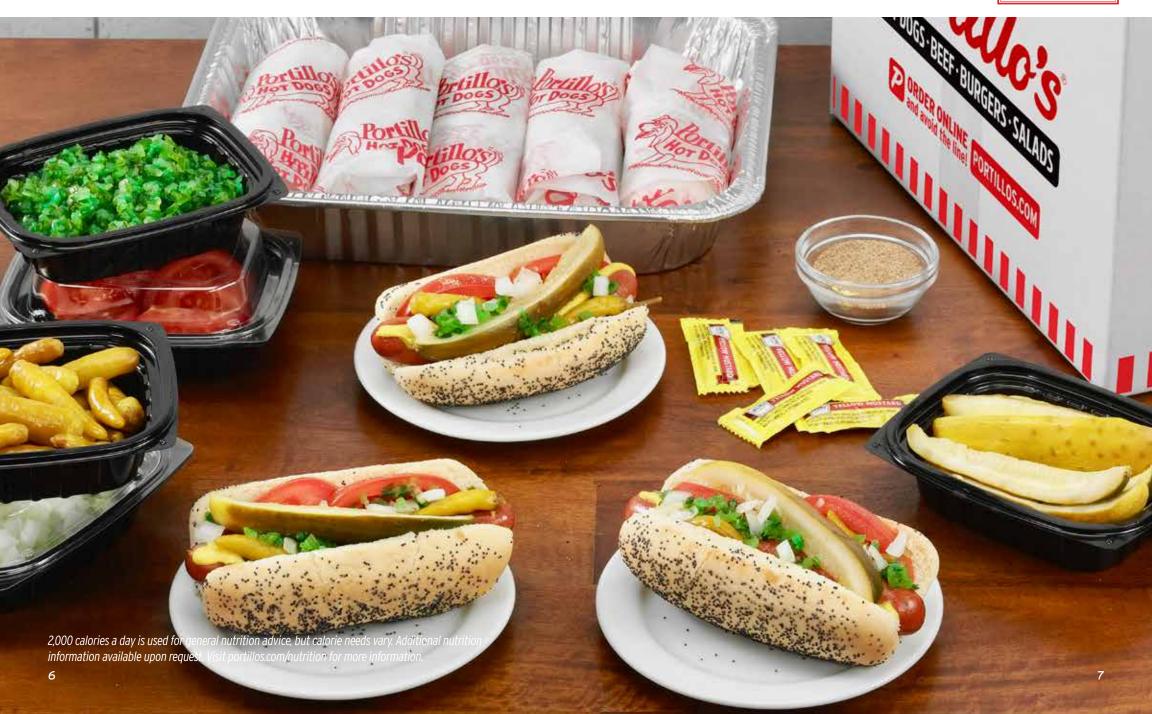

# FASTPACKS Grab & Go

Grab and go with our individually wrapped sandwiches. Perfect for groups of 8 or more. Sandwiches are ready to eat and are served with all condiments on the side. Tableware, sweet and hot peppers available for an additional cost.

### Hot Dog 🙆 (8 Whole Hot Dogs) 340 cal per serving

Eight plain hot dogs on steamed poppyseed buns. Includes mustard, relish, celery salt, freshly chopped onions, sliced red tomatoes, kosher pickles, and sport peppers on the side.

Italian Beef 🙆 (16 Half Sandwiches) 360 cal per serving

Chicago's #1 Italian beef served on baked French bread with easy gravy.

Hamburger (8 Whole Sandwiches) 570 cal per serving

Includes mayo, lettuce, tomatoes, sliced red onion, pickles, ketchup, and mustard on the side.