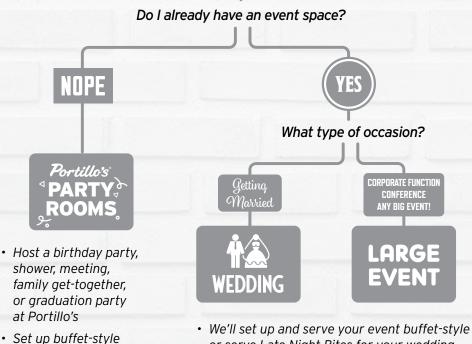

# **HOSTING AN EVENT?** WE'LL COME TO YOU OR YOU CAN COME TO US! CALL 866-YUM-BEEF

- or serve Late Night Bites for your wedding guests to grab on the dance floor
- Late Night Bites include a cheese sauce fountain to dip our craveable fries or onion rings
- · Serves 100-10,000+

at Portillo's

• Fits 30-100 people,

depending on location

a party room near you

Subject to availability

· Go to portillos.com to find

# **PARTY PACKAGES**