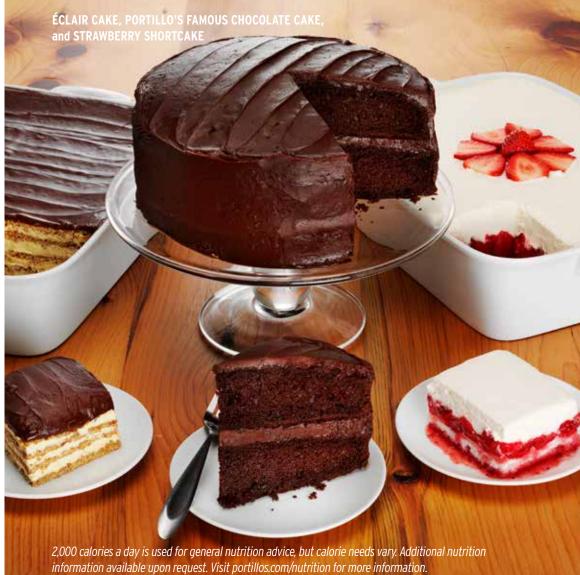

# **Delicious Desserts**

All our desserts are baked with love fresh every day.

**Portillo's Famous Chocolate Cake** *©* 600 cal per serving Our famous, homemade chocolate cake. Each double-layer chocolate cake

Our famous, homemade chocolate cake. Each double-layer chocolate cake is generously iced with rich, chocolate frosting.

**Strawberry Shortcake\*** 280 cal per serving A light, fluffy angel food cake layered with fresh strawberries. Topped with our homemade mascarpone cheese whipped topping.

**Chocolate Éclair Cake\*** 430 cal per serving *Our homemade, seven-layer cake topped with rich chocolate.* 

If you see a *P* next to an item, you know it's a crowd favorite! \*Require 24 hours notice, call 866-YUM-BEEF.