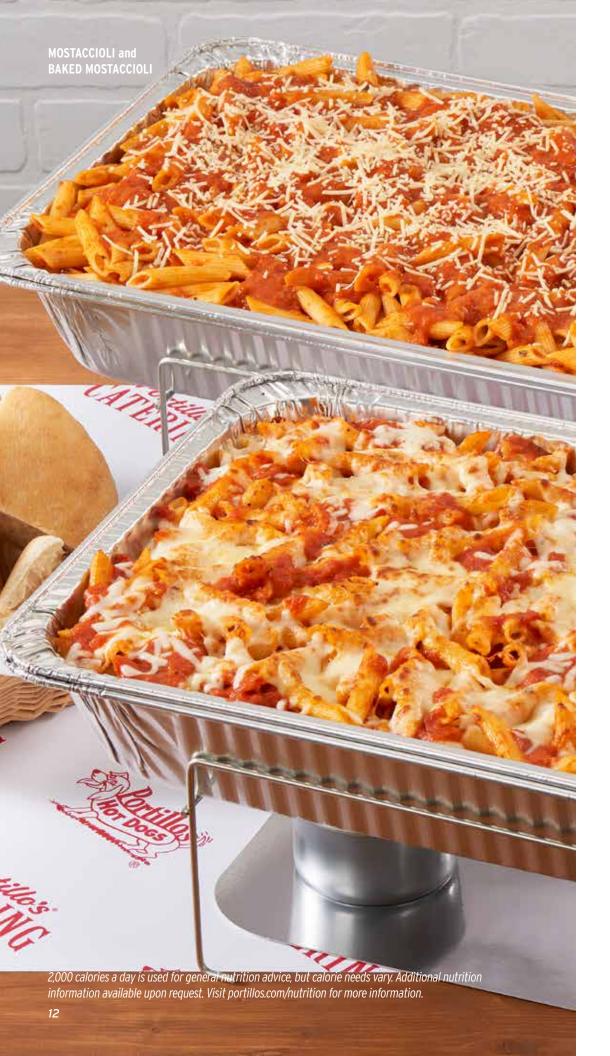

# Portillo's Famous Pastas

Pastas are served hot and ready to enjoy 🔶 🔶 Pastas serve 10 unless noted.

Mostaccioli 2 (Serves 10 or 20, with Meat or Marinara Sauce) 400/440 cal per serving Mostaccioli is short tubes of pasta with slanted ends. Order your pasta with marinara or meat sauce. Topped with Parmesan cheese. Also available cold, see pg. 17

Baked Mostaccioli (2) (with Meat or Marinara Sauce) 720/760 cal per serving A half pan of Mostaccioli baked with a blend of cheeses, served with your choice of meat sauce or marinara sauce. Also available cold, see pg. 17