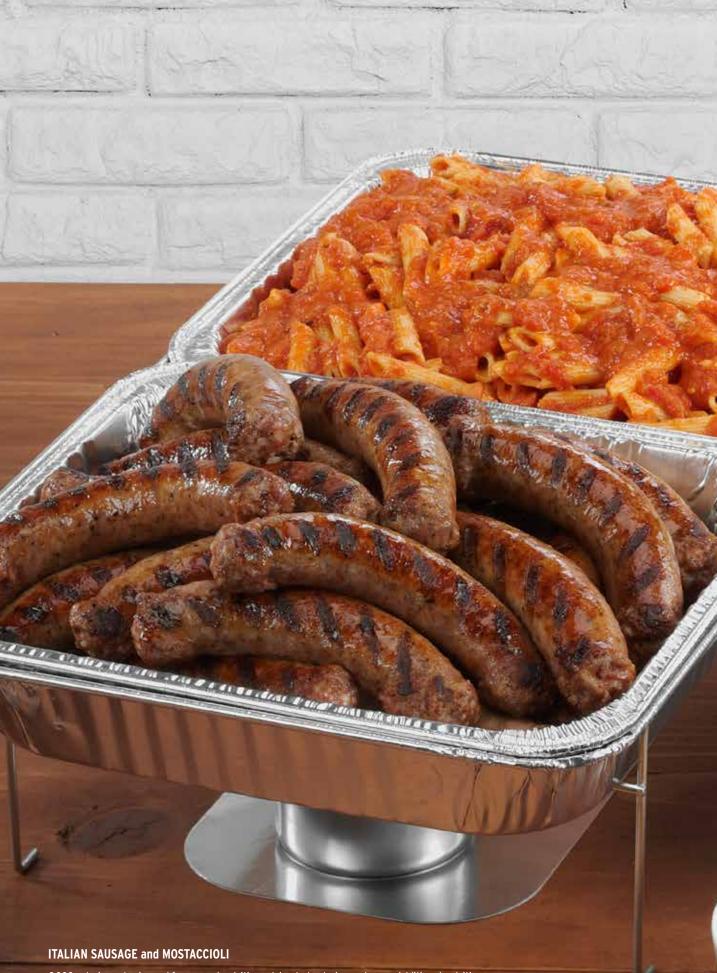

**Italian Sausage** (Sm. Serves 12, Lg. Serves 24) 250 cal per serving Available hot or cold. Includes gravy. French bread and peppers sold separately.

**Chicken Tenders** (Serves 8-10) 170 cal per serving Strips of breaded chicken with ranch or BBQ sauce.

# Portillo's Famous Pastas

Pastas are served hot and ready to enjoy 🔶 🔶 Pastas serve 10 unless noted.

Mostaccioli 2 (Serves 10 or 20, with Meat or Marinara Sauce) 400/440 cal per serving Mostaccioli is short tubes of pasta with slanted ends. Order your pasta with marinara or meat sauce. Topped with Parmesan cheese. Also available cold, see pg. 17