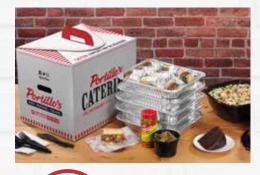

• Choose from our two most popular

• If ordered for delivery, we set up a

full catering spread for your guests

including prepared Italian beef. You

party packages, or customize

don't need to lift a finger!

## **BUFFET-STYLE CATERING**

Buffet-style catering and setup is offered for delivery and pickup. If ordered for delivery, we set up a full catering spread for your guests including prepared Italian beef. Choose from our two most popular party packages, or customize your menu by ordering online at portillos.com or calling 866-YUM-BEEF.