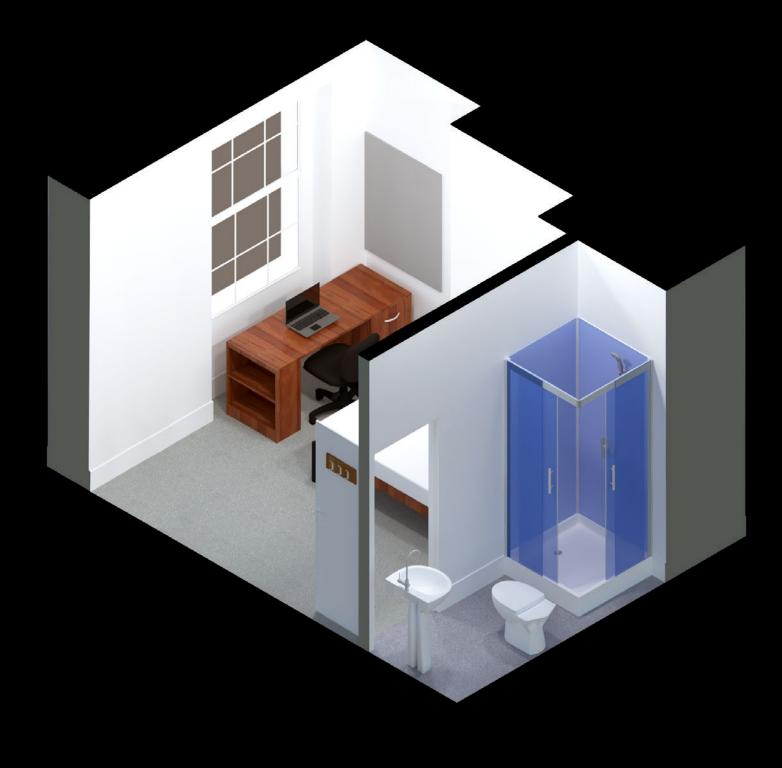

| 11 |
| Studio                                  | 12 |
| Premium Studio                          | 13 |
| Large Studio                            | 14 |
| Large Premium Studio                    | 15 |

arts.ac.uk/accommodation

### Portland House

#### **Standard Premium Twin Room**

Typical room plan





## ual:

### Portland House

#### **Large Twin Room**

Typical room plan







### Portland House

#### Large Premium Twin Room

Typical room plan







### Portland House

#### Standard Room (shared bathroom)

Typical room plan







#### Portland House

#### Standard Premium Room (shared bathroom)

Typical room plan







### Portland House

#### Large Room (shared bathroom)

Typical room plan







### Portland House

#### **Standard Premium Room**

Typical room plan







### Portland House

#### Large Premium Room (mobility adaptable)

Typical room plan







### Portland House

#### Large Room

Typical room plan







### Portland House

#### **Large Premium Room**

Typical room plan







### Portland House

#### **Studio**

Typical room plan







### Portland House

#### **Premium Studio**

Typical room plan







## ual:

### Portland House

#### Large Studio

Typical room plan







### Portland House

#### **Large Premium Studio**

Typical room plan