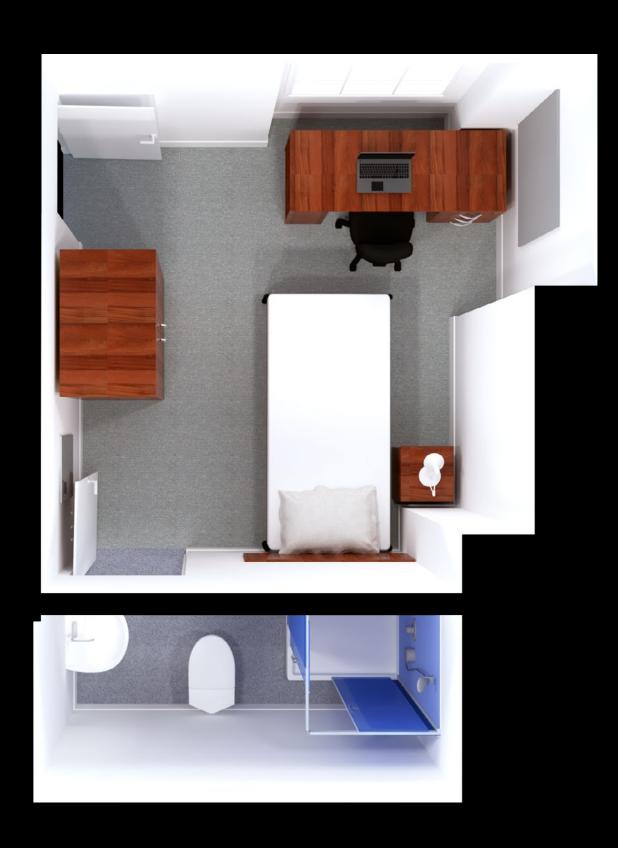

| 11 |
| Studio                                  | 12 |
| Premium Studio                          | 13 |
| Large Studio                            | 14 |
| Large Premium Studio                    | 15 |

arts.ac.uk/accommodation

### Portland House

#### **Standard Premium Twin Room**

Typical room plan





## ual:

### Portland House

#### **Large Twin Room**

Typical room plan







### Portland House

#### Large Premium Twin Room

Typical room plan







### Portland House

#### Standard Room (shared bathroom)

Typical room plan







#### Portland House

#### Standard Premium Room (shared bathroom)

Typical room plan







### Portland House

#### Large Room (shared bathroom)

Typical room plan







### Portland House

#### **Standard Premium Room**

Typical room plan







### Portland House

#### Large Premium Room (mobility adaptable)

Typical room plan







### Portland House

#### Large Room

Typical room plan







### Portland House

#### **Large Premium Room**

Typical room plan







### Portland House

#### **Studio**

Typical room plan







### Portland House

#### **Premium Studio**

Typical room plan







## ual:

### Portland House

#### Large Studio

Typical room plan







### Portland House

#### **Large Premium Studio**

Typical room plan