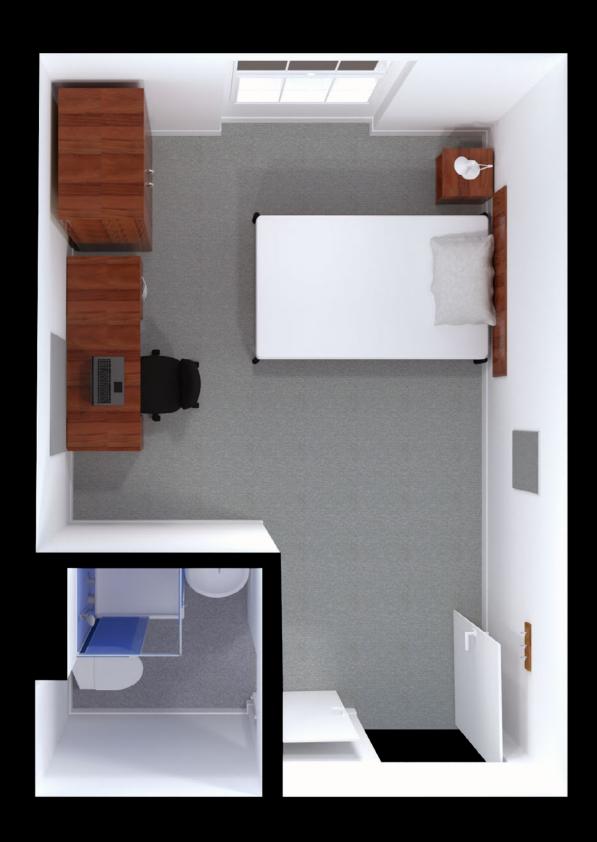

| 14 |
| Large Premium Studio                    | 15 |

arts.ac.uk/accommodation

### Portland House

#### **Standard Premium Twin Room**

Typical room plan





## ual:

### Portland House

#### **Large Twin Room**

Typical room plan







### Portland House

#### Large Premium Twin Room

Typical room plan







### Portland House

#### Standard Room (shared bathroom)

Typical room plan







#### Portland House

#### Standard Premium Room (shared bathroom)

Typical room plan







### Portland House

#### Large Room (shared bathroom)

Typical room plan







### Portland House

#### **Standard Premium Room**

Typical room plan







### Portland House

#### Large Premium Room (mobility adaptable)

Typical room plan







### Portland House

#### Large Room

Typical room plan







### Portland House

#### **Large Premium Room**

Typical room plan







### Portland House

#### **Studio**

Typical room plan







### Portland House

#### **Premium Studio**

Typical room plan







## ual:

### Portland House

#### Large Studio

Typical room plan







### Portland House

#### **Large Premium Studio**

Typical room plan