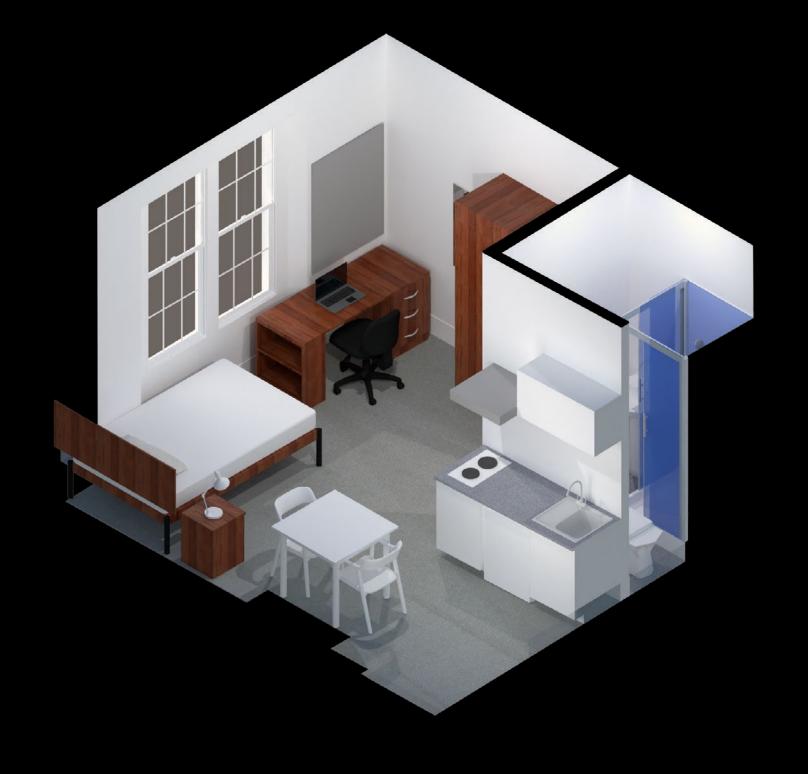

m**

Typical room plan





## ual:

### Portland House

#### **Large Twin Room**

Typical room plan







### Portland House

#### Large Premium Twin Room

Typical room plan







### Portland House

#### Standard Room (shared bathroom)

Typical room plan







#### Portland House

#### Standard Premium Room (shared bathroom)

Typical room plan







### Portland House

#### Large Room (shared bathroom)

Typical room plan







### Portland House

#### **Standard Premium Room**

Typical room plan







### Portland House

#### Large Premium Room (mobility adaptable)

Typical room plan







### Portland House

#### Large Room

Typical room plan







### Portland House

#### **Large Premium Room**

Typical room plan







### Portland House

#### **Studio**

Typical room plan







### Portland House

#### **Premium Studio**

Typical room plan







## ual:

### Portland House

#### Large Studio

Typical room plan







### Portland House

#### **Large Premium Studio**

Typical room plan