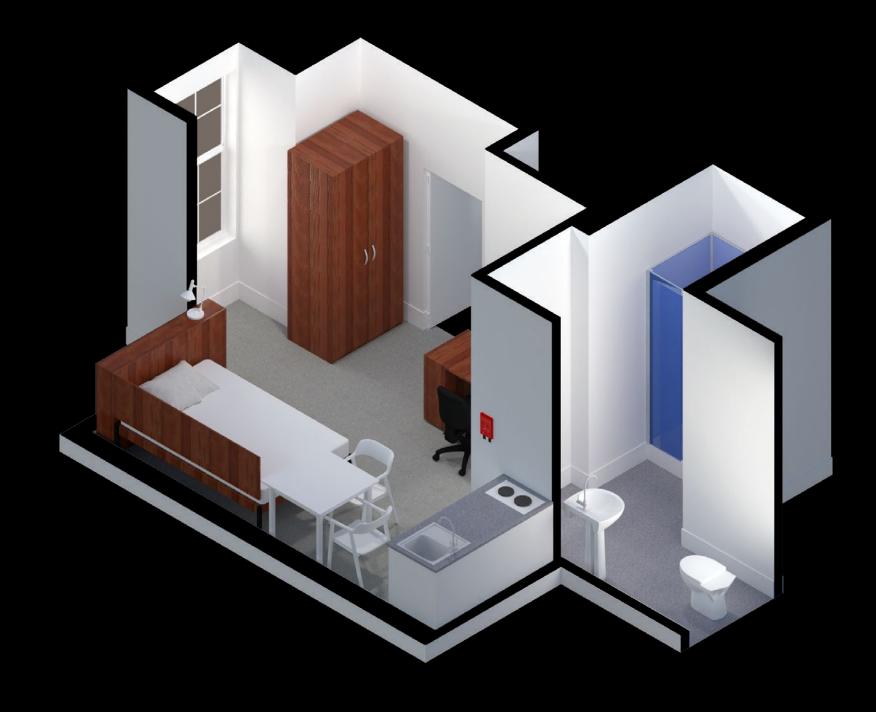

in Room**

Typical room plan







### Portland House

#### Large Premium Twin Room

Typical room plan







### Portland House

#### Standard Room (shared bathroom)

Typical room plan







#### Portland House

#### Standard Premium Room (shared bathroom)

Typical room plan







### Portland House

#### Large Room (shared bathroom)

Typical room plan







### Portland House

#### **Standard Premium Room**

Typical room plan







### Portland House

#### Large Premium Room (mobility adaptable)

Typical room plan







### Portland House

#### Large Room

Typical room plan







### Portland House

#### **Large Premium Room**

Typical room plan







### Portland House

#### **Studio**

Typical room plan







### Portland House

#### **Premium Studio**

Typical room plan







## ual:

### Portland House

#### Large Studio

Typical room plan







### Portland House

#### **Large Premium Studio**

Typical room plan