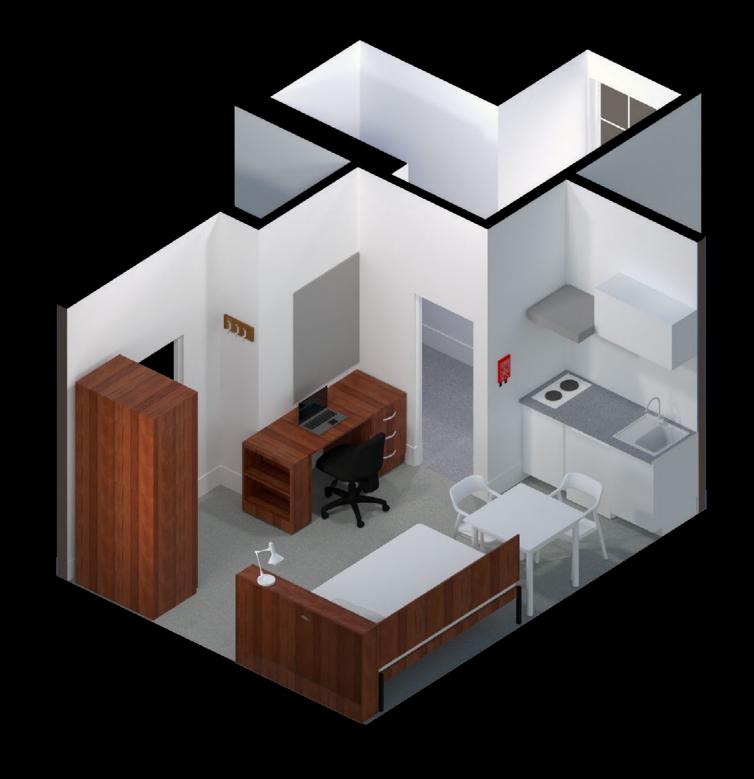

Twin Room**

Typical room plan







### Portland House

#### Large Premium Twin Room

Typical room plan







### Portland House

#### Standard Room (shared bathroom)

Typical room plan







#### Portland House

#### Standard Premium Room (shared bathroom)

Typical room plan







### Portland House

#### Large Room (shared bathroom)

Typical room plan







### Portland House

#### **Standard Premium Room**

Typical room plan







### Portland House

#### Large Premium Room (mobility adaptable)

Typical room plan







### Portland House

#### Large Room

Typical room plan







### Portland House

#### **Large Premium Room**

Typical room plan







### Portland House

#### **Studio**

Typical room plan







### Portland House

#### **Premium Studio**

Typical room plan







## ual:

### Portland House

#### Large Studio

Typical room plan







### Portland House

#### **Large Premium Studio**

Typical room plan