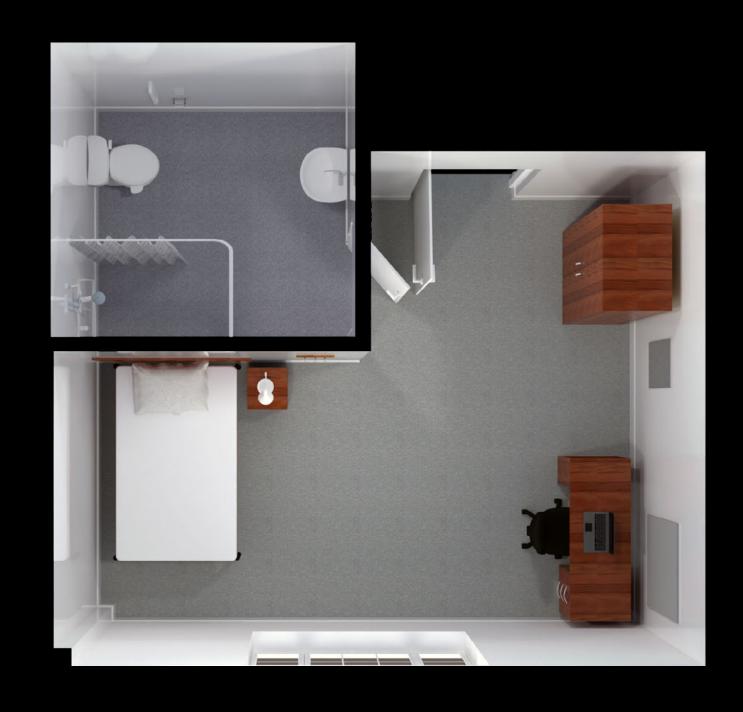

| 13 |
| Large Studio                            | 14 |
| Large Premium Studio                    | 15 |

arts.ac.uk/accommodation

### Portland House

#### **Standard Premium Twin Room**

Typical room plan





## ual:

### Portland House

#### **Large Twin Room**

Typical room plan







### Portland House

#### Large Premium Twin Room

Typical room plan







### Portland House

#### Standard Room (shared bathroom)

Typical room plan







#### Portland House

#### Standard Premium Room (shared bathroom)

Typical room plan







### Portland House

#### Large Room (shared bathroom)

Typical room plan







### Portland House

#### **Standard Premium Room**

Typical room plan







### Portland House

#### Large Premium Room (mobility adaptable)

Typical room plan







### Portland House

#### Large Room

Typical room plan







### Portland House

#### **Large Premium Room**

Typical room plan







### Portland House

#### **Studio**

Typical room plan







### Portland House

#### **Premium Studio**

Typical room plan







## ual:

### Portland House

#### Large Studio

Typical room plan







### Portland House

#### **Large Premium Studio**

Typical room plan