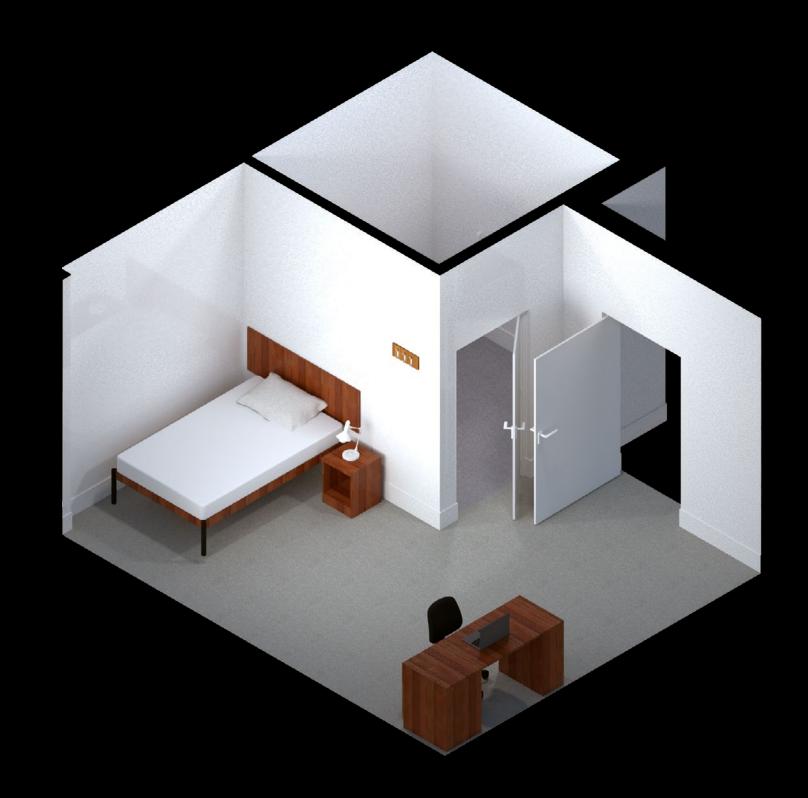

| 13 |
| Large Studio                            | 14 |
| Large Premium Studio                    | 15 |

arts.ac.uk/accommodation

### Portland House

#### **Standard Premium Twin Room**

Typical room plan





## ual:

### Portland House

#### **Large Twin Room**

Typical room plan







### Portland House

#### Large Premium Twin Room

Typical room plan







### Portland House

#### Standard Room (shared bathroom)

Typical room plan







#### Portland House

#### Standard Premium Room (shared bathroom)

Typical room plan







### Portland House

#### Large Room (shared bathroom)

Typical room plan







### Portland House

#### **Standard Premium Room**

Typical room plan







### Portland House

#### Large Premium Room (mobility adaptable)

Typical room plan







### Portland House

#### Large Room

Typical room plan







### Portland House

#### **Large Premium Room**

Typical room plan







### Portland House

#### **Studio**

Typical room plan







### Portland House

#### **Premium Studio**

Typical room plan







## ual:

### Portland House

#### Large Studio

Typical room plan







### Portland House

#### **Large Premium Studio**

Typical room plan