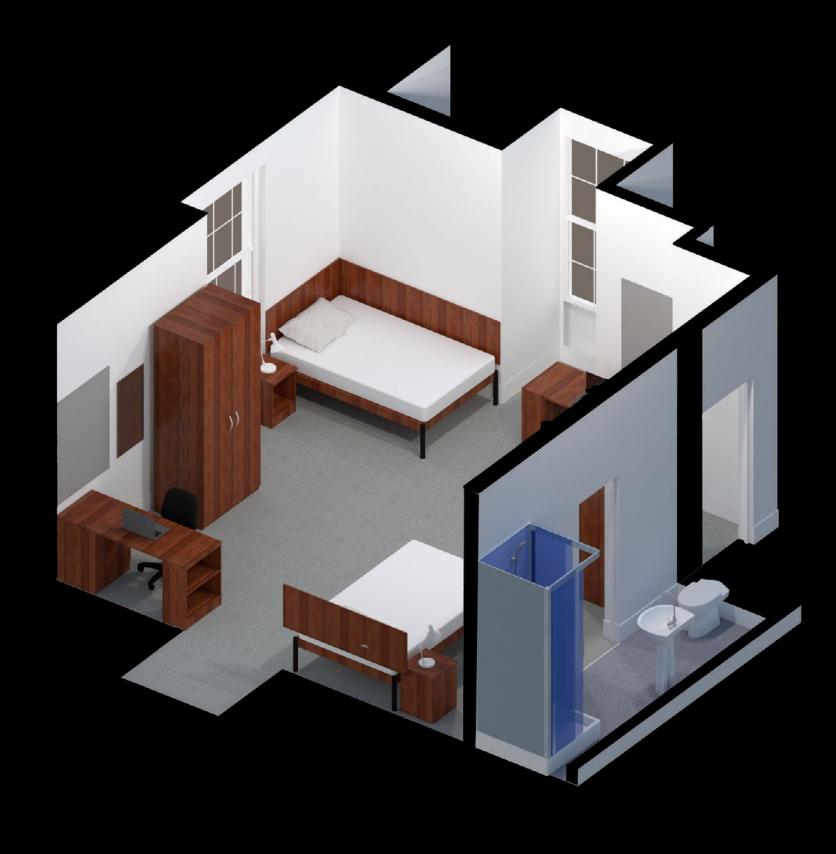

| 3  |
| Large Premium Twin Room                 | 4  |
| Standard Room (shared bathroom)         | 5  |
| Standard Premium Room (shared bathroom) | 6  |
| Large Room (shared bathroom)            | 7  |
| Standard Premium Room                   | 8  |
| Large Premium Room (mobility adaptable) | 9  |
| Large Room                              | 10 |
| Large Premium Room                      | 11 |
| Studio                                  | 12 |
| Premium Studio                          | 13 |
| Large Studio                            | 14 |
| Large Premium Studio                    | 15 |

arts.ac.uk/accommodation

### Portland House

#### **Standard Premium Twin Room**

Typical room plan





## ual:

### Portland House

#### **Large Twin Room**

Typical room plan







### Portland House

#### Large Premium Twin Room

Typical room plan







### Portland House

#### Standard Room (shared bathroom)

Typical room plan







#### Portland House

#### Standard Premium Room (shared bathroom)

Typical room plan







### Portland House

#### Large Room (shared bathroom)

Typical room plan







### Portland House

#### **Standard Premium Room**

Typical room plan







### Portland House

#### Large Premium Room (mobility adaptable)

Typical room plan







### Portland House

#### Large Room

Typical room plan







### Portland House

#### **Large Premium Room**

Typical room plan







### Portland House

#### **Studio**

Typical room plan







### Portland House

#### **Premium Studio**

Typical room plan







## ual:

### Portland House

#