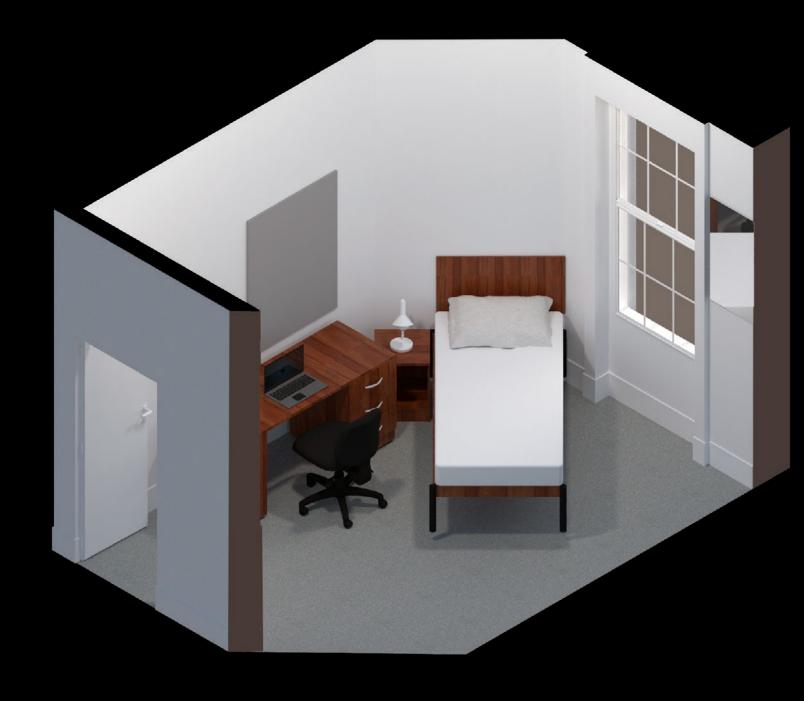

bathroom) | 6  |
| Large Room (shared bathroom)            | 7  |
| Standard Premium Room                   | 8  |
| Large Premium Room (mobility adaptable) | 9  |
| Large Room                              | 10 |
| Large Premium Room                      | 11 |
| Studio                                  | 12 |
| Premium Studio                          | 13 |
| Large Studio                            | 14 |
| Large Premium Studio                    | 15 |

arts.ac.uk/accommodation

### Portland House

#### **Standard Premium Twin Room**

Typical room plan





## ual:

### Portland House

#### **Large Twin Room**

Typical room plan







### Portland House

#### Large Premium Twin Room

Typical room plan







### Portland House

#### Standard Room (shared bathroom)

Typical room plan







#### Portland House

#### Standard Premium Room (shared bathroom)

Typical room plan







### Portland House

#### Large Room (shared bathroom)

Typical room plan







### Portland House

#### **Standard Premium Room**

Typical room plan







### Portland House

#### Large Premium Room (mobility adaptable)

Typical room plan







### Portland House

#### Large Room

Typical room plan







### Portland House

#### **Large Premium Room**

Typical room plan







### Portland House

#### **Studio**

Typical room plan







### Portland House

#### **Premium Studio**

Typical room plan







## ual:

### Portland House

#### Large Studio

Typical room plan







### Portland House

#### **Large Premium Studio**

Typical room plan