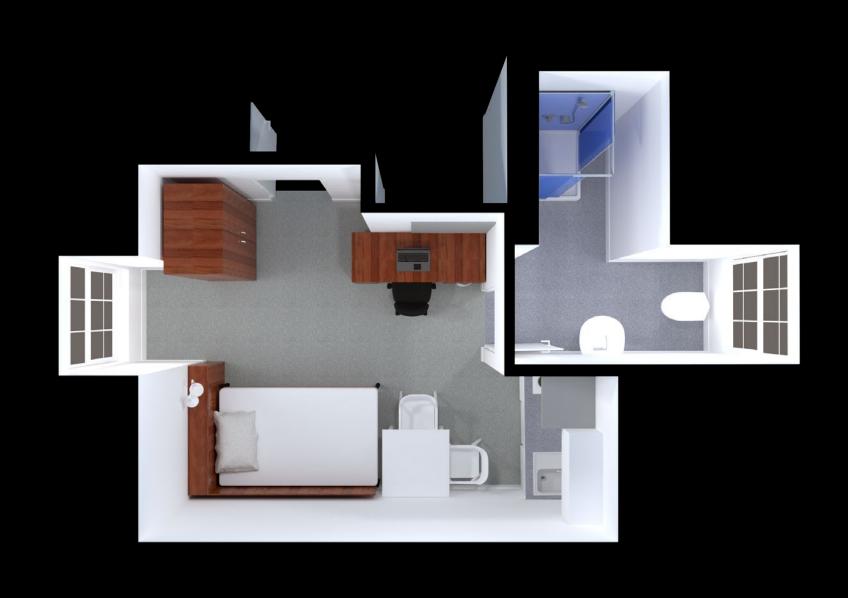

e Twin Room**

Typical room plan







### Portland House

#### Large Premium Twin Room

Typical room plan







### Portland House

#### Standard Room (shared bathroom)

Typical room plan







#### Portland House

#### Standard Premium Room (shared bathroom)

Typical room plan







### Portland House

#### Large Room (shared bathroom)

Typical room plan







### Portland House

#### **Standard Premium Room**

Typical room plan







### Portland House

#### Large Premium Room (mobility adaptable)

Typical room plan







### Portland House

#### Large Room

Typical room plan







### Portland House

#### **Large Premium Room**

Typical room plan







### Portland House

#### **Studio**

Typical room plan







### Portland House

#### **Premium Studio**

Typical room plan







## ual:

### Portland House

#### Large Studio

Typical room plan







### Portland House

#### **Large Premium Studio**

Typical room plan