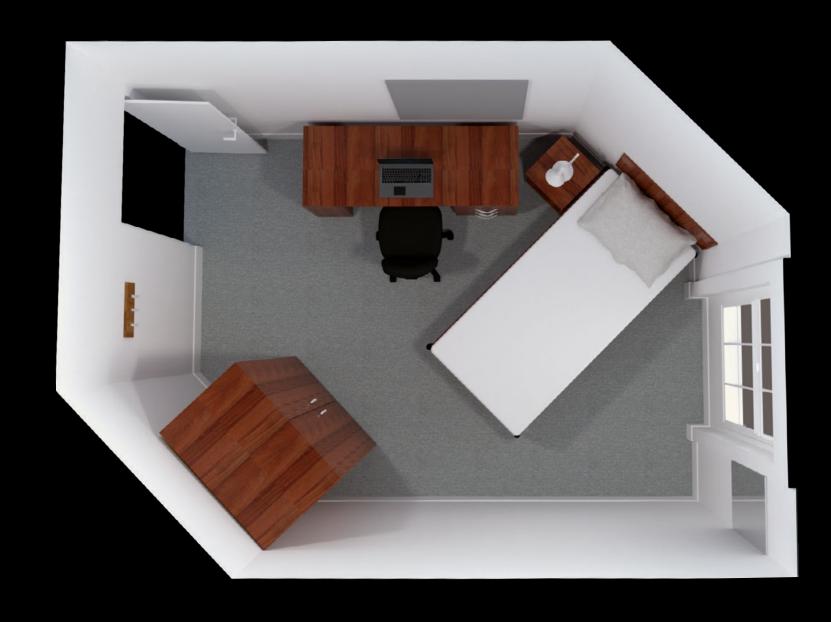

ed bathroom) | 6  |
| Large Room (shared bathroom)            | 7  |
| Standard Premium Room                   | 8  |
| Large Premium Room (mobility adaptable) | 9  |
| Large Room                              | 10 |
| Large Premium Room                      | 11 |
| Studio                                  | 12 |
| Premium Studio                          | 13 |
| Large Studio                            | 14 |
| Large Premium Studio                    | 15 |

arts.ac.uk/accommodation

### Portland House

#### **Standard Premium Twin Room**

Typical room plan





## ual:

### Portland House

#### **Large Twin Room**

Typical room plan







### Portland House

#### Large Premium Twin Room

Typical room plan







### Portland House

#### Standard Room (shared bathroom)

Typical room plan







#### Portland House

#### Standard Premium Room (shared bathroom)

Typical room plan







### Portland House

#### Large Room (shared bathroom)

Typical room plan







### Portland House

#### **Standard Premium Room**

Typical room plan







### Portland House

#### Large Premium Room (mobility adaptable)

Typical room plan







### Portland House

#### Large Room

Typical room plan







### Portland House

#### **Large Premium Room**

Typical room plan







### Portland House

#### **Studio**

Typical room plan







### Portland House

#### **Premium Studio**

Typical room plan







## ual:

### Portland House

#### Large Studio

Typical room plan







### Portland House

#### **Large Premium Studio**

Typical room plan