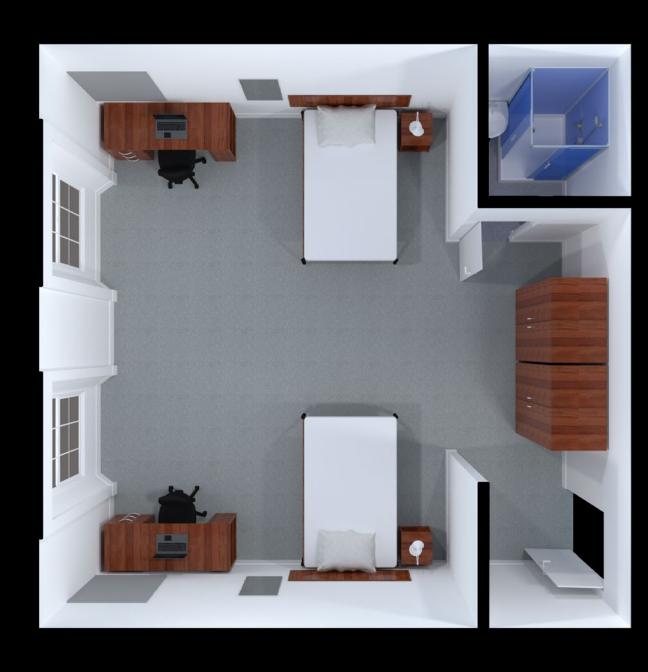

4  |
| Standard Room (shared bathroom)         | 5  |
| Standard Premium Room (shared bathroom) | 6  |
| Large Room (shared bathroom)            | 7  |
| Standard Premium Room                   | 8  |
| Large Premium Room (mobility adaptable) | 9  |
| Large Room                              | 10 |
| Large Premium Room                      | 11 |
| Studio                                  | 12 |
| Premium Studio                          | 13 |
| Large Studio                            | 14 |
| Large Premium Studio                    | 15 |

arts.ac.uk/accommodation

### Portland House

#### **Standard Premium Twin Room**

Typical room plan





## ual:

### Portland House

#### **Large Twin Room**

Typical room plan







### Portland House

#### Large Premium Twin Room

Typical room plan







### Portland House

#### Standard Room (shared bathroom)

Typical room plan







#### Portland House

#### Standard Premium Room (shared bathroom)

Typical room plan







### Portland House

#### Large Room (shared bathroom)

Typical room plan







### Portland House

#### **Standard Premium Room**

Typical room plan







### Portland House

#### Large Premium Room (mobility adaptable)

Typical room plan







### Portland House

#### Large Room

Typical room plan







### Portland House

#### **Large Premium Room**

Typical room plan







### Portland House

#### **Studio**

Typical room plan







### Portland House

#### **Premium Studio**

Typical room plan







## ual:

### Portland House

#### Large Studio

Typical room plan







### Portland House

#### **Lar