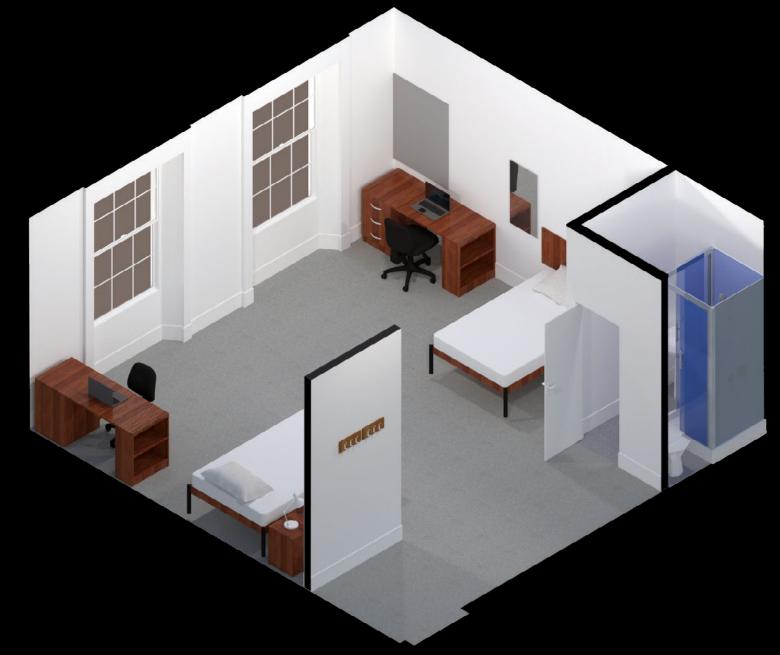

| Standard Room (shared bathroom)         | 5  |
| Standard Premium Room (shared bathroom) | 6  |
| Large Room (shared bathroom)            | 7  |
| Standard Premium Room                   | 8  |
| Large Premium Room (mobility adaptable) | 9  |
| Large Room                              | 10 |
| Large Premium Room                      | 11 |
| Studio                                  | 12 |
| Premium Studio                          | 13 |
| Large Studio                            | 14 |
| Large Premium Studio                    | 15 |

arts.ac.uk/accommodation

### Portland House

#### **Standard Premium Twin Room**

Typical room plan





## ual:

### Portland House

#### **Large Twin Room**

Typical room plan







### Portland House

#### Large Premium Twin Room

Typical room plan







### Portland House

#### Standard Room (shared bathroom)

Typical room plan







#### Portland House

#### Standard Premium Room (shared bathroom)

Typical room plan







### Portland House

#### Large Room (shared bathroom)

Typical room plan







### Portland House

#### **Standard Premium Room**

Typical room plan







### Portland House

#### Large Premium Room (mobility adaptable)

Typical room plan







### Portland House

#### Large Room

Typical room plan







### Portland House

#### **Large Premium Room**

Typical room plan







### Portland House

#### **Studio**

Typical room plan







### Portland House

#### **Premium Studio**

Typical room plan







## ual:

### Portland House

#### Large Studio

Typical room plan







### Portland House

#### **Large P