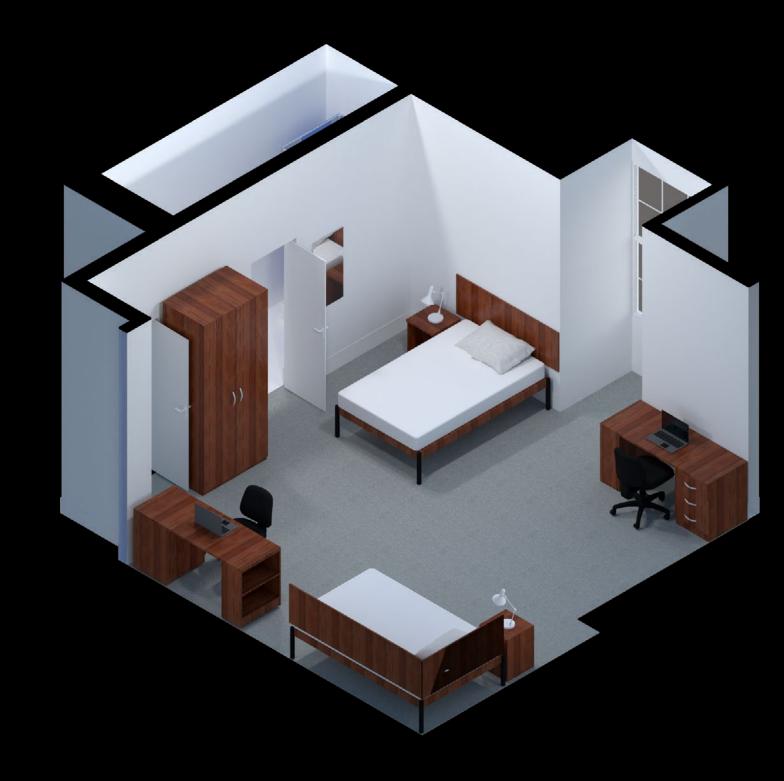

| 3  |
| Large Premium Twin Room                 | 4  |
| Standard Room (shared bathroom)         | 5  |
| Standard Premium Room (shared bathroom) | 6  |
| Large Room (shared bathroom)            | 7  |
| Standard Premium Room                   | 8  |
| Large Premium Room (mobility adaptable) | 9  |
| Large Room                              | 10 |
| Large Premium Room                      | 11 |
| Studio                                  | 12 |
| Premium Studio                          | 13 |
| Large Studio                            | 14 |
| Large Premium Studio                    | 15 |

arts.ac.uk/accommodation

### Portland House

#### **Standard Premium Twin Room**

Typical room plan





## ual:

### Portland House

#### **Large Twin Room**

Typical room plan







### Portland House

#### Large Premium Twin Room

Typical room plan







### Portland House

#### Standard Room (shared bathroom)

Typical room plan







#### Portland House

#### Standard Premium Room (shared bathroom)

Typical room plan







### Portland House

#### Large Room (shared bathroom)

Typical room plan







### Portland House

#### **Standard Premium Room**

Typical room plan







### Portland House

#### Large Premium Room (mobility adaptable)

Typical room plan







### Portland House

#### Large Room

Typical room plan







### Portland House

#### **Large Premium Room**

Typical room plan







### Portland House

#### **Studio**

Typical room plan







### Portland House

#### **Premium Studio**

Typical room plan







## ual:

### Portland House

###