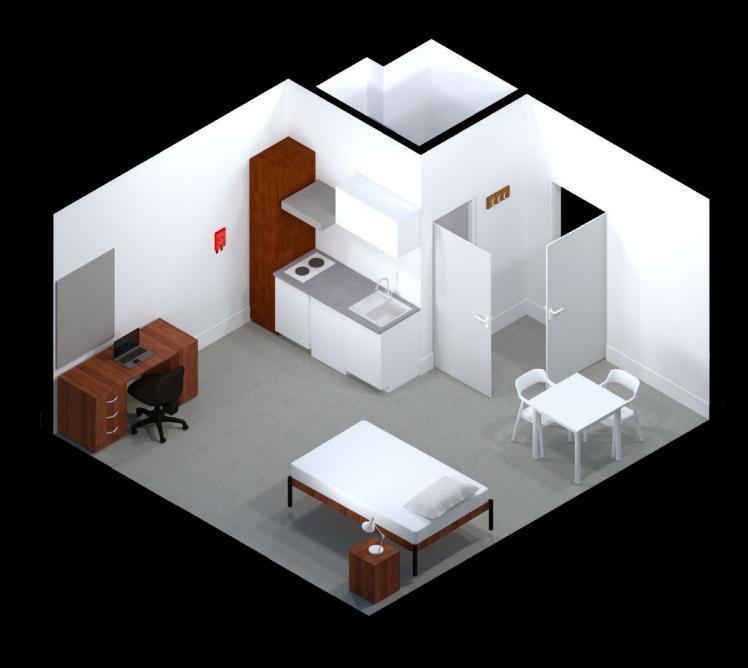

#### Standard Room (shared bathroom)

Typical room plan

#### Portland House

#### Standard Premium Room (shared bathroom)

Typical room plan