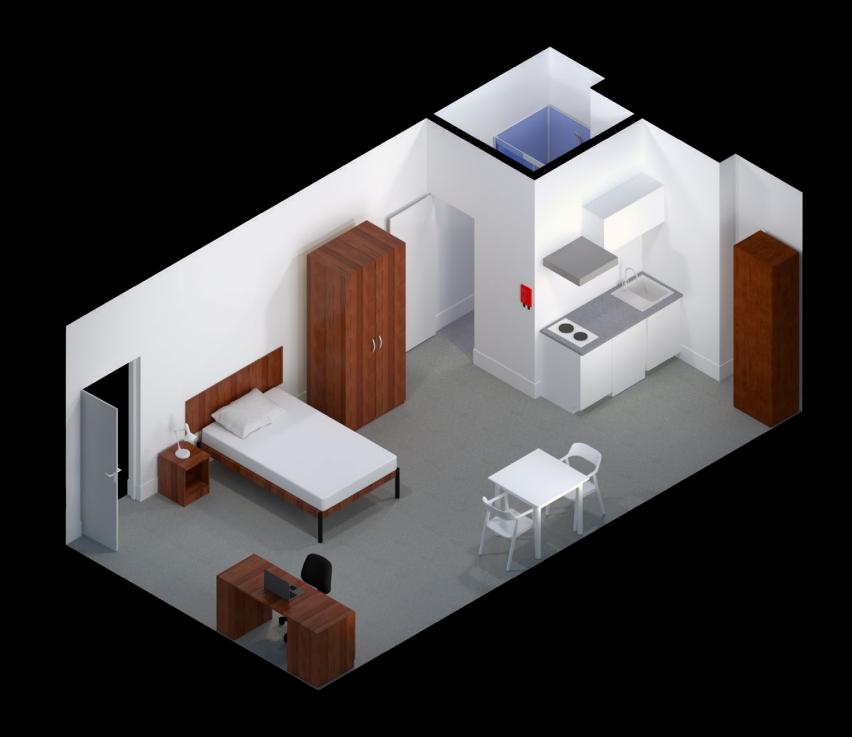

(shared bathroom)

Typical room plan







#### Portland House

#### Standard Premium Room (shared bathroom)

Typical room plan







### Portland House

#### Large Room (shared bathroom)

Typical room plan







### Portland House

#### **Standard Premium Room**

Typical room plan







### Portland House

#### Large Premium Room (mobility adaptable)

Typical room plan







### Portland House

#### Large Room

Typical room plan







### Portland House

#### **Large Premium Room**

Typical room plan







### Portland House

#### **Studio**

Typical room plan







### Portland House

#### **Premium Studio**

Typical room plan







## ual:

### Portland House

#### Large Studio

Typical room plan







### Portland House

#### **Large Premium Studio**

Typical room plan