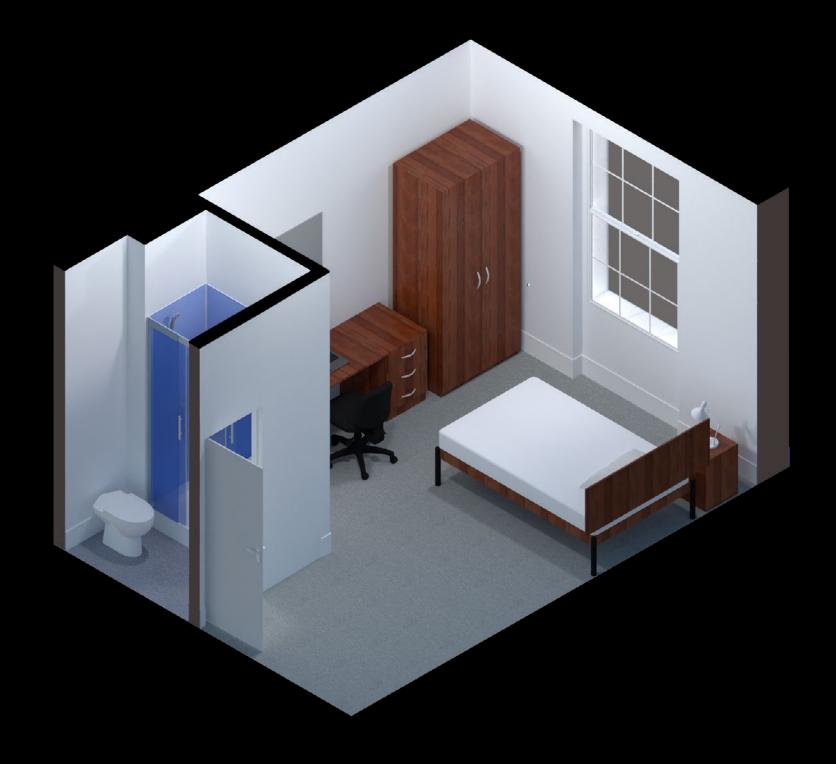

| 14 |
| Large Premium Studio                    | 15 |

arts.ac.uk/accommodation

### Portland House

#### **Standard Premium Twin Room**

Typical room plan





## ual:

### Portland House

#### **Large Twin Room**

Typical room plan







### Portland House

#### Large Premium Twin Room

Typical room plan







### Portland House

#### Standard Room (shared bathroom)

Typical room plan







#### Portland House

#### Standard Premium Room (shared bathroom)

Typical room plan







### Portland House

#### Large Room (shared bathroom)

Typical room plan







### Portland House

#### **Standard Premium Room**

Typical room plan







### Portland House

#### Large Premium Room (mobility adaptable)

Typical room plan







### Portland House

#### Large Room

Typical room plan







### Portland House

#### **Large Premium Room**

Typical room plan







### Portland House

#### **Studio**

Typical room plan







### Portland House

#### **Premium Studio**

Typical room plan







## ual:

### Portland House

#### Large Studio

Typical room plan







### Portland House

#### **Large Premium Studio**

Typical room plan