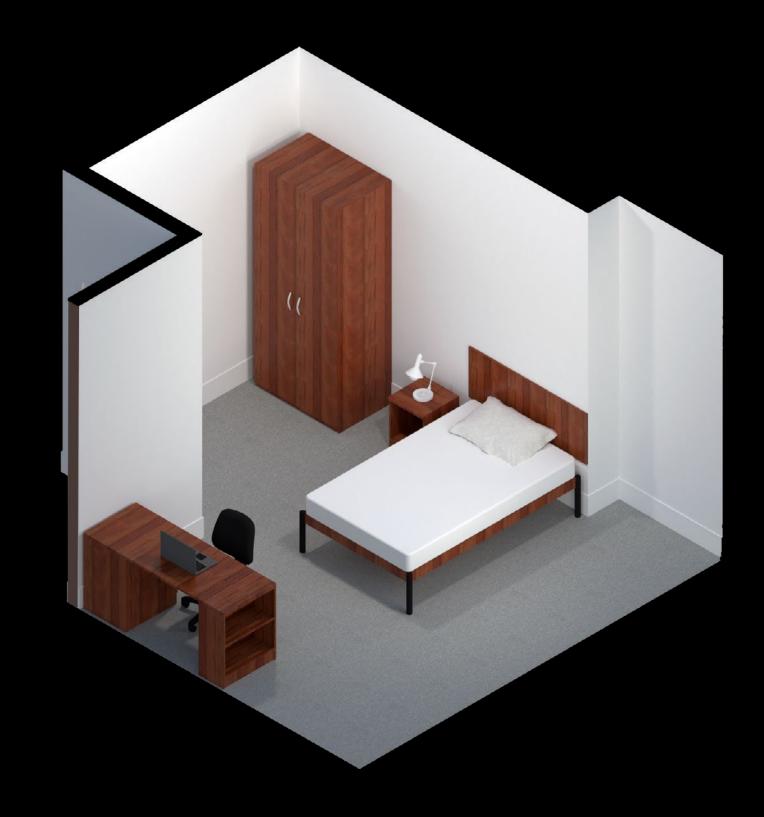

Room                              | 10 |
| Large Premium Room                      | 11 |
| Studio                                  | 12 |
| Premium Studio                          | 13 |
| Large Studio                            | 14 |
| Large Premium Studio                    | 15 |

arts.ac.uk/accommodation

### Portland House

#### **Standard Premium Twin Room**

Typical room plan





## ual:

### Portland House

#### **Large Twin Room**

Typical room plan







### Portland House

#### Large Premium Twin Room

Typical room plan







### Portland House

#### Standard Room (shared bathroom)

Typical room plan







#### Portland House

#### Standard Premium Room (shared bathroom)

Typical room plan







### Portland House

#### Large Room (shared bathroom)

Typical room plan







### Portland House

#### **Standard Premium Room**

Typical room plan







### Portland House

#### Large Premium Room (mobility adaptable)

Typical room plan







### Portland House

#### Large Room

Typical room plan







### Portland House

#### **Large Premium Room**

Typical room plan







### Portland House

#### **Studio**

Typical room plan







### Portland House

#### **Premium Studio**

Typical room plan







## ual:

### Portland House

#### Large Studio

Typical room plan







### Portland House

#### **Large Premium Studio**

Typical room plan