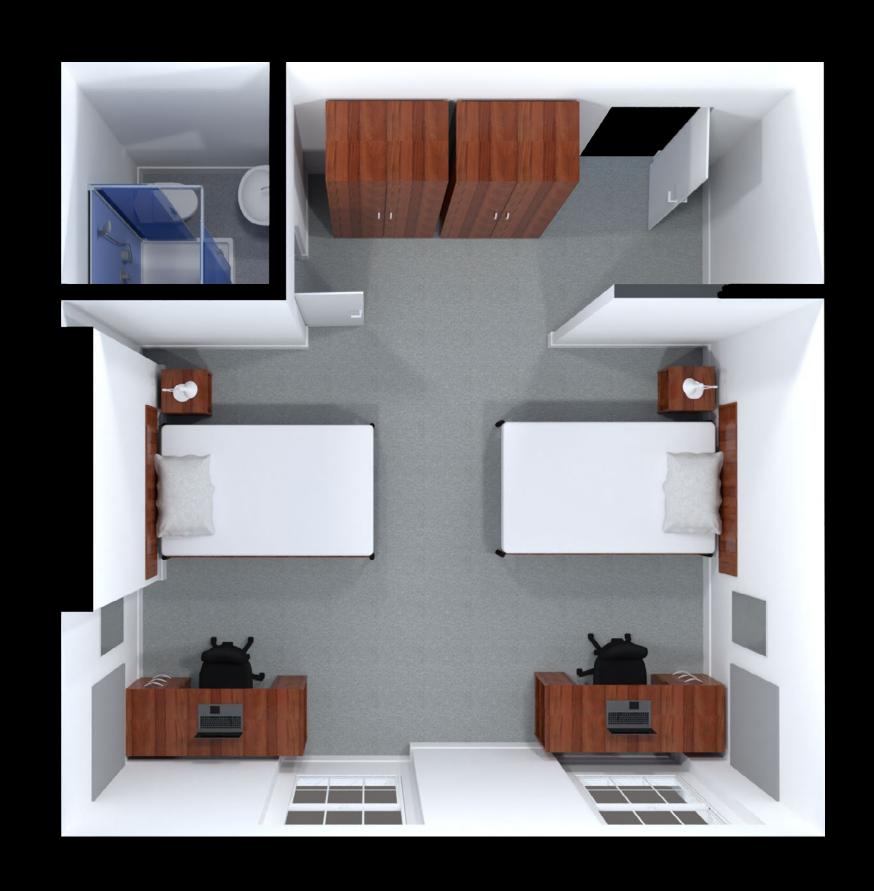

| 2  |
|-----------------------------------------|----|
| Large Twin Room                         | 3  |
| Large Premium Twin Room                 | 4  |
| Standard Room (shared bathroom)         | 5  |
| Standard Premium Room (shared bathroom) | 6  |
| Large Room (shared bathroom)            | 7  |
| Standard Premium Room                   | 8  |
| Large Premium Room (mobility adaptable) | 9  |
| Large Room                              | 10 |
| Large Premium Room                      | 11 |
| Studio                                  | 12 |
| Premium Studio                          | 13 |
| Large Studio                            | 14 |
| Large Premium Studio                    | 15 |

arts.ac.uk/accommodation

### Portland House

#### **Standard Premium Twin Room**

Typical room plan





## ual:

### Portland House

#### **Large Twin Room**

Typical room plan







### Portland House

#### Large Premium Twin Room

Typical room plan







### Portland House

#### Standard Room (shared bathroom)

Typical room plan







#### Portland House

#### Standard Premium Room (shared bathroom)

Typical room plan







### Portland House

#### Large Room (shared bathroom)

Typical room plan







### Portland House

#### **Standard Premium Room**

Typical room plan







### Portland House

#### Large Premium Room (mobility adaptable)

Typical room plan







### Portland House

#### Large Room

Typical room plan







### Portland House

#### **Large Premium Room**

Typical room plan







### Portland House

#### **Studio**

Typical room plan







### Portland House