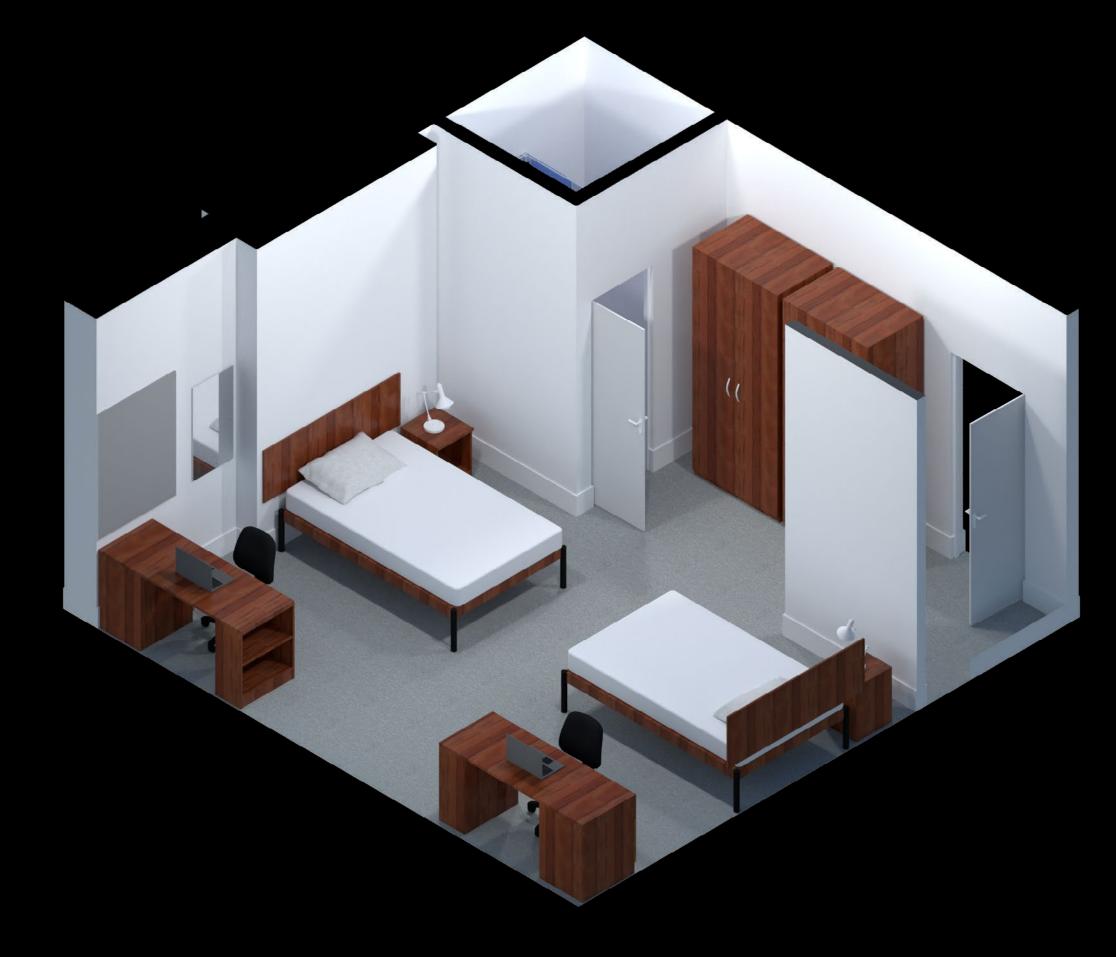

| 2  |
|-----------------------------------------|----|
| Large Twin Room                         | 3  |
| Large Premium Twin Room                 | 4  |
| Standard Room (shared bathroom)         | 5  |
| Standard Premium Room (shared bathroom) | 6  |
| Large Room (shared bathroom)            | 7  |
| Standard Premium Room                   | 8  |
| Large Premium Room (mobility adaptable) | 9  |
| Large Room                              | 10 |
| Large Premium Room                      | 11 |
| Studio                                  | 12 |
| Premium Studio                          | 13 |
| Large Studio                            | 14 |
| Large Premium Studio                    | 15 |

arts.ac.uk/accommodation

### Portland House

#### **Standard Premium Twin Room**

Typical room plan





## ual:

### Portland House

#### **Large Twin Room**

Typical room plan







### Portland House

#### Large Premium Twin Room

Typical room plan







### Portland House

#### Standard Room (shared bathroom)

Typical room plan







#### Portland House

#### Standard Premium Room (shared bathroom)

Typical room plan







### Portland House

#### Large Room (shared bathroom)

Typical room plan







### Portland House

#### **Standard Premium Room**

Typical room plan







### Portland House

#### Large Premium Room (mobility adaptable)

Typical room plan







### Portland House

#### Large Room

Typical room plan







### Portland House

#### **Large Premium Room**

Typical room plan







### Portland House

#### **Studio**

Typical room plan







### Portland House

##