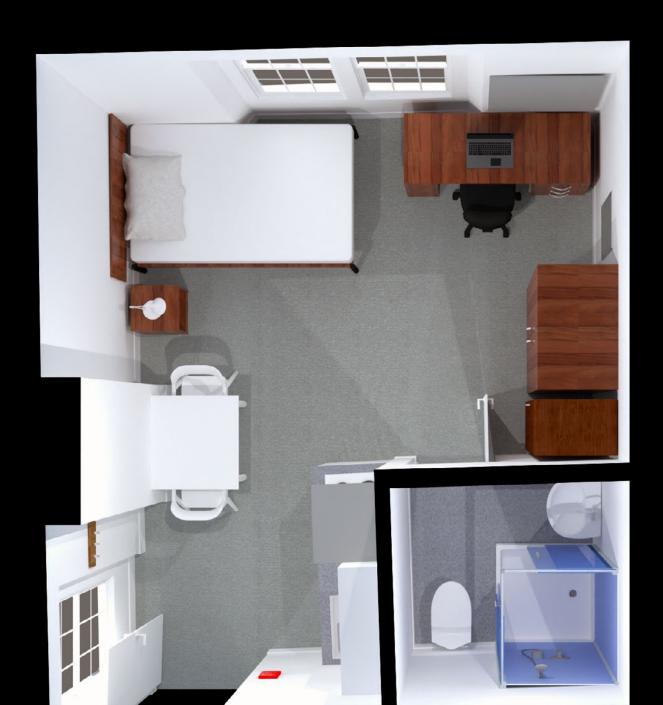

oom**

Typical room plan





## ual:

### Portland House

#### **Large Twin Room**

Typical room plan







### Portland House

#### Large Premium Twin Room

Typical room plan







### Portland House

#### Standard Room (shared bathroom)

Typical room plan







#### Portland House

#### Standard Premium Room (shared bathroom)

Typical room plan







### Portland House

#### Large Room (shared bathroom)

Typical room plan







### Portland House

#### **Standard Premium Room**

Typical room plan







### Portland House

#### Large Premium Room (mobility adaptable)

Typical room plan







### Portland House

#### Large Room

Typical room plan







### Portland House

#### **Large Premium Room**

Typical room plan







### Portland House

#### **Studio**

Typical room plan







### Portland House

#### **Premium Studio**

Typical room plan







## ual:

### Portland House

#### Large Studio

Typical room plan







### Portland House

#### **Large Premium Studio**

Typical room plan