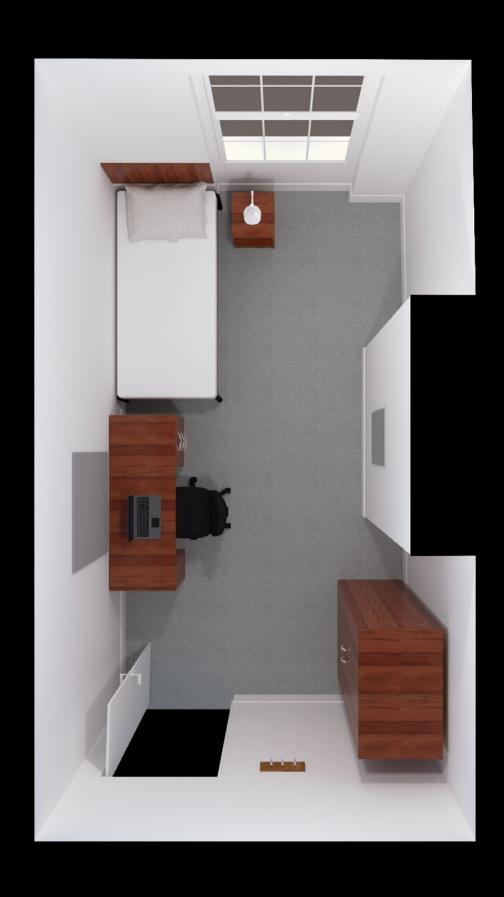

| 8  |
| Large Premium Room (mobility adaptable) | 9  |
| Large Room                              | 10 |
| Large Premium Room                      | 11 |
| Studio                                  | 12 |
| Premium Studio                          | 13 |
| Large Studio                            | 14 |
| Large Premium Studio                    | 15 |

arts.ac.uk/accommodation

### Portland House

#### **Standard Premium Twin Room**

Typical room plan





## ual:

### Portland House

#### **Large Twin Room**

Typical room plan







### Portland House

#### Large Premium Twin Room

Typical room plan







### Portland House

#### Standard Room (shared bathroom)

Typical room plan







#### Portland House

#### Standard Premium Room (shared bathroom)

Typical room plan







### Portland House

#### Large Room (shared bathroom)

Typical room plan







### Portland House

#### **Standard Premium Room**

Typical room plan







### Portland House

#### Large Premium Room (mobility adaptable)

Typical room plan







### Portland House

#### Large Room

Typical room plan







### Portland House

#### **Large Premium Room**

Typical room plan







### Portland House

#### **Studio**

Typical room plan







### Portland House

#### **Premium Studio**

Typical room plan







## ual:

### Portland House

#### Large Studio

Typical room plan







### Portland House

#### **Large Premium Studio**

Typical room plan