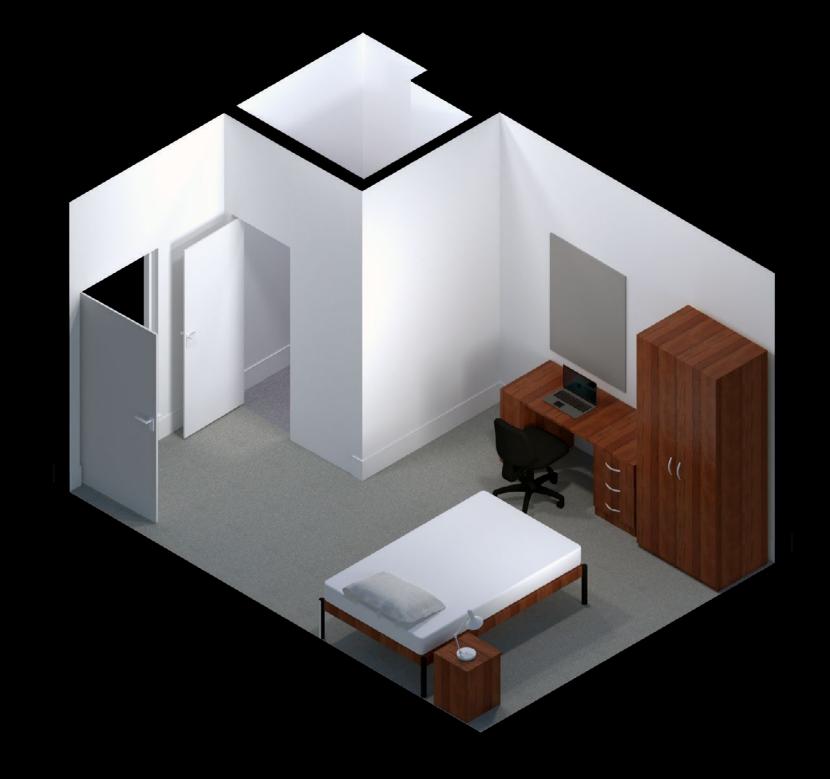

14 |
| Large Premium Studio                    | 15 |

arts.ac.uk/accommodation

### Portland House

#### **Standard Premium Twin Room**

Typical room plan





## ual:

### Portland House

#### **Large Twin Room**

Typical room plan







### Portland House

#### Large Premium Twin Room

Typical room plan







### Portland House

#### Standard Room (shared bathroom)

Typical room plan







#### Portland House

#### Standard Premium Room (shared bathroom)

Typical room plan







### Portland House

#### Large Room (shared bathroom)

Typical room plan







### Portland House

#### **Standard Premium Room**

Typical room plan







### Portland House

#### Large Premium Room (mobility adaptable)

Typical room plan







### Portland House

#### Large Room

Typical room plan







### Portland House

#### **Large Premium Room**

Typical room plan







### Portland House

#### **Studio**

Typical room plan







### Portland House

#### **Premium Studio**

Typical room plan







## ual:

### Portland House

#### Large Studio

Typical room plan







### Portland House

#### **Large Premium Studio**

Typical room plan