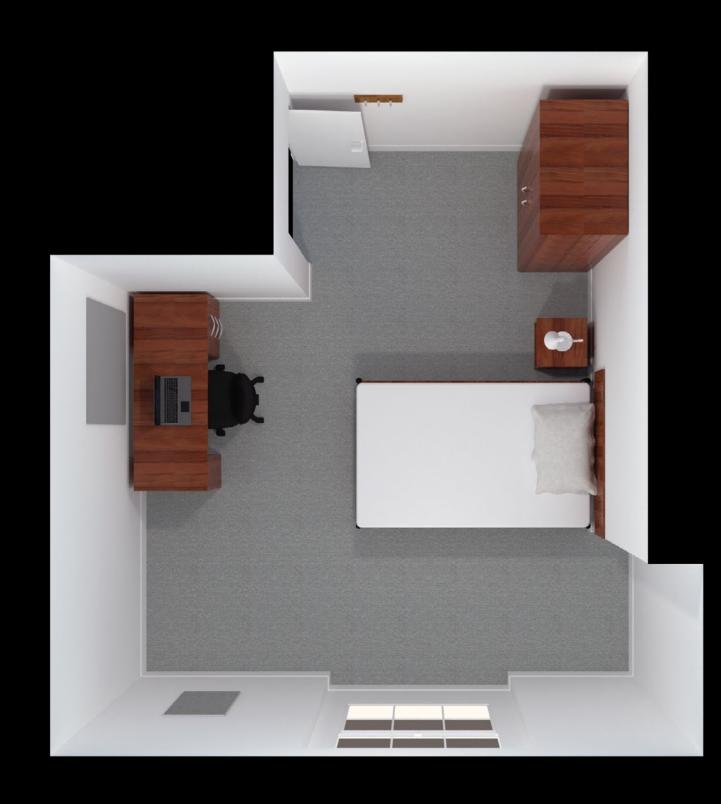

ge Room                              | 10 |
| Large Premium Room                      | 11 |
| Studio                                  | 12 |
| Premium Studio                          | 13 |
| Large Studio                            | 14 |
| Large Premium Studio                    | 15 |

arts.ac.uk/accommodation

### Portland House

#### **Standard Premium Twin Room**

Typical room plan





## ual:

### Portland House

#### **Large Twin Room**

Typical room plan







### Portland House

#### Large Premium Twin Room

Typical room plan







### Portland House

#### Standard Room (shared bathroom)

Typical room plan







#### Portland House

#### Standard Premium Room (shared bathroom)

Typical room plan







### Portland House

#### Large Room (shared bathroom)

Typical room plan







### Portland House

#### **Standard Premium Room**

Typical room plan







### Portland House

#### Large Premium Room (mobility adaptable)

Typical room plan







### Portland House

#### Large Room

Typical room plan







### Portland House

#### **Large Premium Room**

Typical room plan







### Portland House

#### **Studio**

Typical room plan







### Portland House

#### **Premium Studio**

Typical room plan







## ual:

### Portland House

#### Large Studio

Typical room plan







### Portland House

#### **Large Premium Studio**

Typical room plan