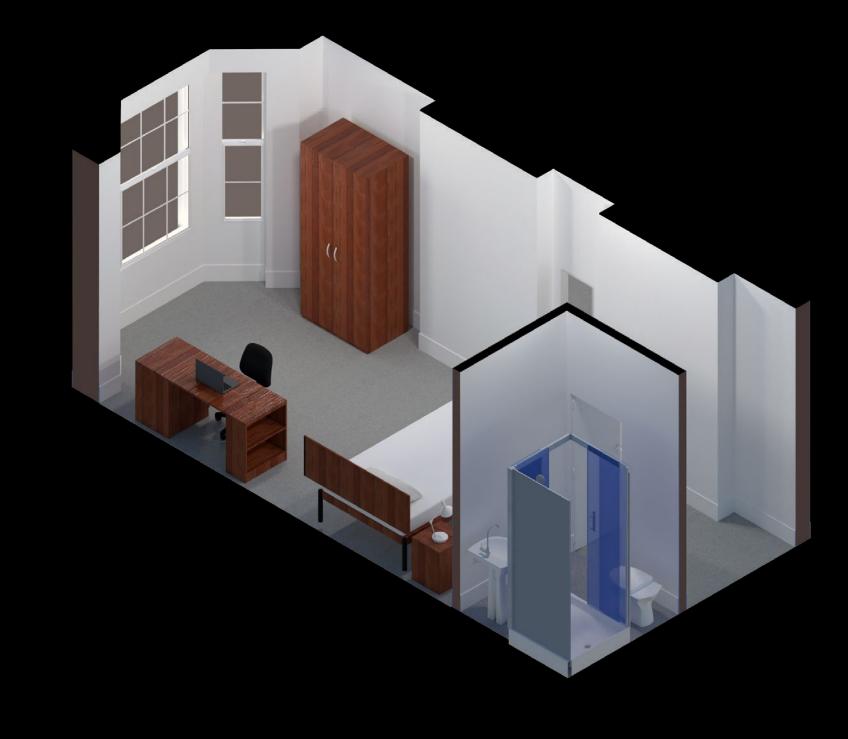

dation

### Portland House

#### **Standard Premium Twin Room**

Typical room plan





## ual:

### Portland House

#### **Large Twin Room**

Typical room plan







### Portland House

#### Large Premium Twin Room

Typical room plan







### Portland House

#### Standard Room (shared bathroom)

Typical room plan







#### Portland House

#### Standard Premium Room (shared bathroom)

Typical room plan







### Portland House

#### Large Room (shared bathroom)

Typical room plan







### Portland House

#### **Standard Premium Room**

Typical room plan







### Portland House

#### Large Premium Room (mobility adaptable)

Typical room plan







### Portland House

#### Large Room

Typical room plan







### Portland House

#### **Large Premium Room**

Typical room plan







### Portland House

#### **Studio**

Typical room plan







### Portland House

#### **Premium Studio**

Typical room plan







## ual:

### Portland House

#### Large Studio

Typical room plan







### Portland House

#### **Large Premium Studio**

Typical room plan