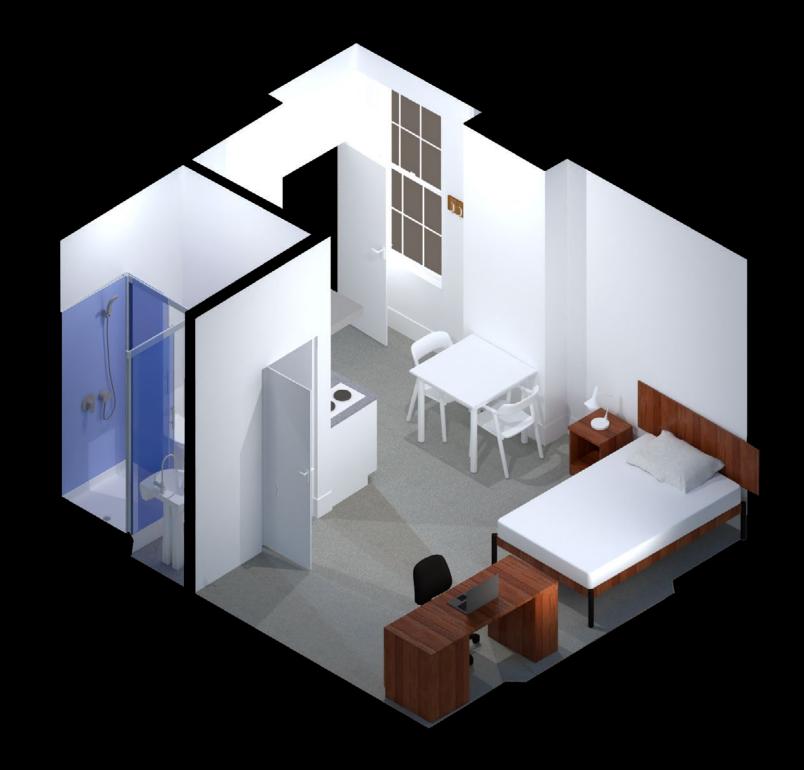

*

Typical room plan





## ual:

### Portland House

#### **Large Twin Room**

Typical room plan







### Portland House

#### Large Premium Twin Room

Typical room plan







### Portland House

#### Standard Room (shared bathroom)

Typical room plan







#### Portland House

#### Standard Premium Room (shared bathroom)

Typical room plan







### Portland House

#### Large Room (shared bathroom)

Typical room plan







### Portland House

#### **Standard Premium Room**

Typical room plan







### Portland House

#### Large Premium Room (mobility adaptable)

Typical room plan







### Portland House

#### Large Room

Typical room plan







### Portland House

#### **Large Premium Room**

Typical room plan







### Portland House

#### **Studio**

Typical room plan







### Portland House

#### **Premium Studio**

Typical room plan







## ual:

### Portland House

#### Large Studio

Typical room plan







### Portland House

#### **Large Premium Studio**

Typical room plan