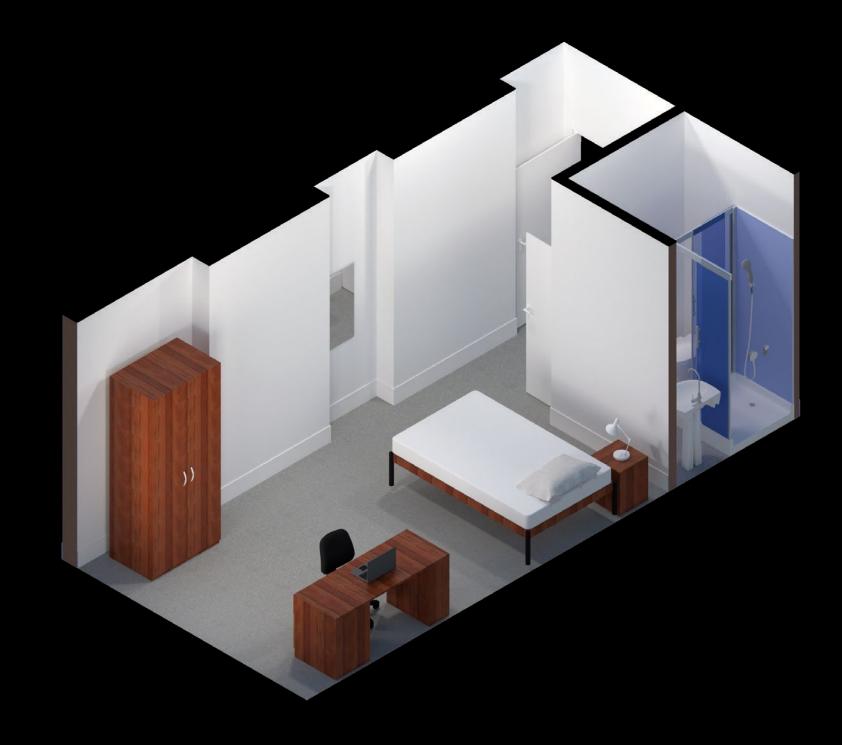

modation

### Portland House

#### **Standard Premium Twin Room**

Typical room plan





## ual:

### Portland House

#### **Large Twin Room**

Typical room plan







### Portland House

#### Large Premium Twin Room

Typical room plan







### Portland House

#### Standard Room (shared bathroom)

Typical room plan







#### Portland House

#### Standard Premium Room (shared bathroom)

Typical room plan







### Portland House

#### Large Room (shared bathroom)

Typical room plan







### Portland House

#### **Standard Premium Room**

Typical room plan







### Portland House

#### Large Premium Room (mobility adaptable)

Typical room plan







### Portland House

#### Large Room

Typical room plan







### Portland House

#### **Large Premium Room**

Typical room plan







### Portland House

#### **Studio**

Typical room plan







### Portland House

#### **Premium Studio**

Typical room plan







## ual:

### Portland House

#### Large Studio

Typical room plan







### Portland House

#### **Large Premium Studio**

Typical room plan