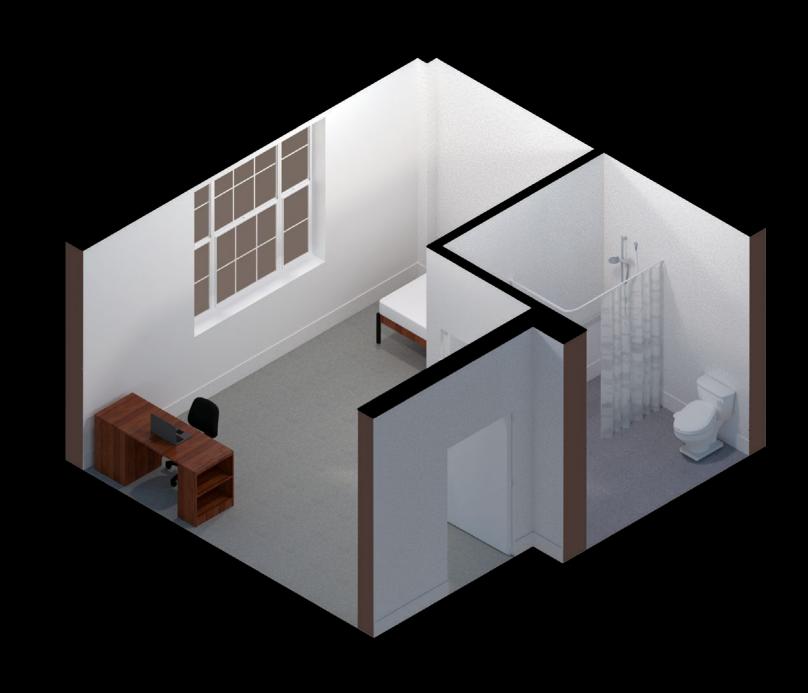

| 13 |
| Large Studio                            | 14 |
| Large Premium Studio                    | 15 |

arts.ac.uk/accommodation

### Portland House

#### **Standard Premium Twin Room**

Typical room plan





## ual:

### Portland House

#### **Large Twin Room**

Typical room plan







### Portland House

#### Large Premium Twin Room

Typical room plan







### Portland House

#### Standard Room (shared bathroom)

Typical room plan







#### Portland House

#### Standard Premium Room (shared bathroom)

Typical room plan







### Portland House

#### Large Room (shared bathroom)

Typical room plan







### Portland House

#### **Standard Premium Room**

Typical room plan







### Portland House

#### Large Premium Room (mobility adaptable)

Typical room plan







### Portland House

#### Large Room

Typical room plan







### Portland House

#### **Large Premium Room**

Typical room plan







### Portland House

#### **Studio**

Typical room plan







### Portland House

#### **Premium Studio**

Typical room plan







## ual:

### Portland House

#### Large Studio

Typical room plan







### Portland House

#### **Large Premium Studio**

Typical room plan