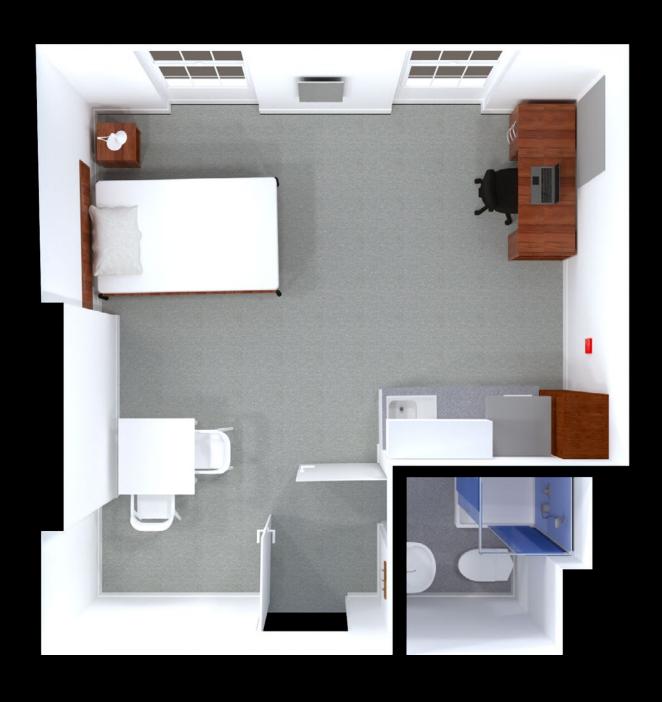

#### Large Premium Room (mobility adaptable)

Typical room plan

### Portland House