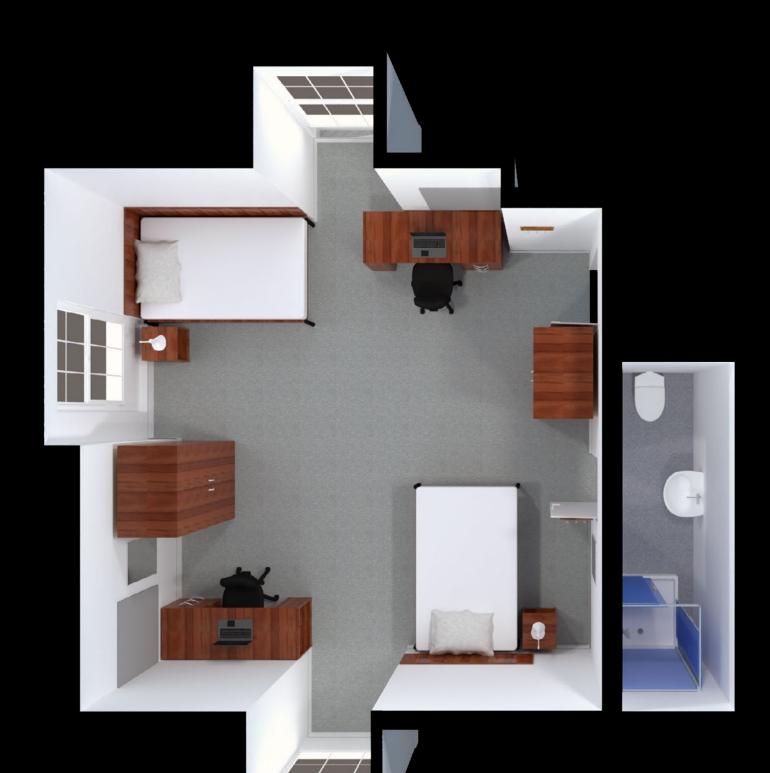

| 3  |
| Large Premium Twin Room                 | 4  |
| Standard Room (shared bathroom)         | 5  |
| Standard Premium Room (shared bathroom) | 6  |
| Large Room (shared bathroom)            | 7  |
| Standard Premium Room                   | 8  |
| Large Premium Room (mobility adaptable) | 9  |
| Large Room                              | 10 |
| Large Premium Room                      | 11 |
| Studio                                  | 12 |
| Premium Studio                          | 13 |
| Large Studio                            | 14 |
| Large Premium Studio                    | 15 |

arts.ac.uk/accommodation

### Portland House

#### **Standard Premium Twin Room**

Typical room plan





## ual:

### Portland House

#### **Large Twin Room**

Typical room plan







### Portland House

#### Large Premium Twin Room

Typical room plan







### Portland House

#### Standard Room (shared bathroom)

Typical room plan







#### Portland House

#### Standard Premium Room (shared bathroom)

Typical room plan







### Portland House

#### Large Room (shared bathroom)

Typical room plan







### Portland House

#### **Standard Premium Room**

Typical room plan







### Portland House

#### Large Premium Room (mobility adaptable)

Typical room plan







### Portland House

#### Large Room

Typical room plan







### Portland House

#### **Large Premium Room**

Typical room plan







### Portland House

#### **Studio**

Typical room plan







### Portland House

#### **Premium Studio**

Typical room plan







## ual:

### Portland House