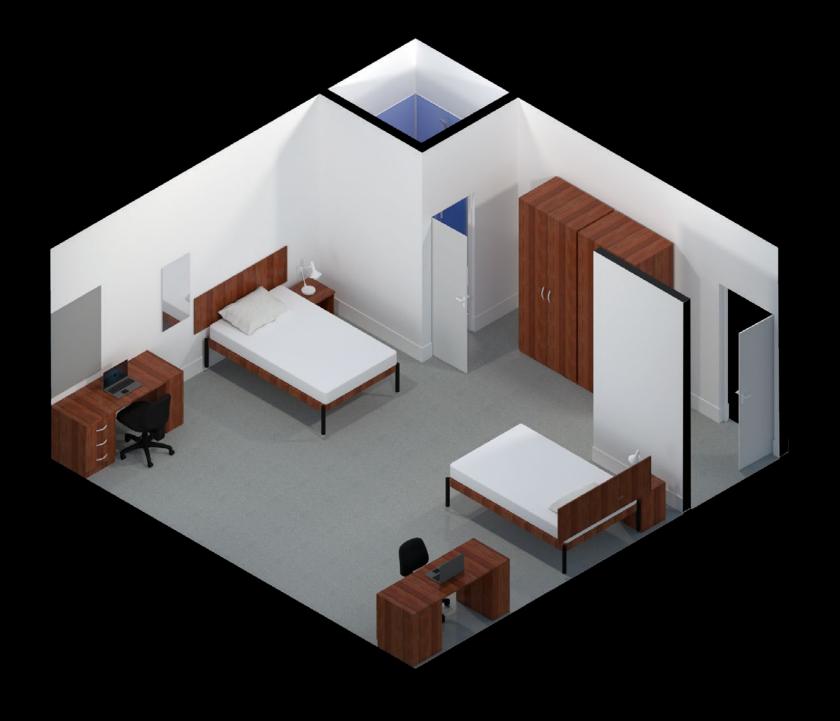

|
| Standard Room (shared bathroom)         | 5  |
| Standard Premium Room (shared bathroom) | 6  |
| Large Room (shared bathroom)            | 7  |
| Standard Premium Room                   | 8  |
| Large Premium Room (mobility adaptable) | 9  |
| Large Room                              | 10 |
| Large Premium Room                      | 11 |
| Studio                                  | 12 |
| Premium Studio                          | 13 |
| Large Studio                            | 14 |
| Large Premium Studio                    | 15 |

arts.ac.uk/accommodation

### Portland House

#### **Standard Premium Twin Room**

Typical room plan





## ual:

### Portland House

#### **Large Twin Room**

Typical room plan







### Portland House

#### Large Premium Twin Room

Typical room plan







### Portland House

#### Standard Room (shared bathroom)

Typical room plan







#### Portland House

#### Standard Premium Room (shared bathroom)

Typical room plan







### Portland House

#### Large Room (shared bathroom)

Typical room plan







### Portland House

#### **Standard Premium Room**

Typical room plan







### Portland House

#### Large Premium Room (mobility adaptable)

Typical room plan







### Portland House

#### Large Room

Typical room plan







### Portland House

#### **Large Premium Room**

Typical room plan







### Portland House

#### **Studio**

Typical room plan







### Portland House

#### **Premium Studio**

Typical room plan







## ual:

### Portland House

#### Large Studio

Typical room plan







### Portland House

#### **Large