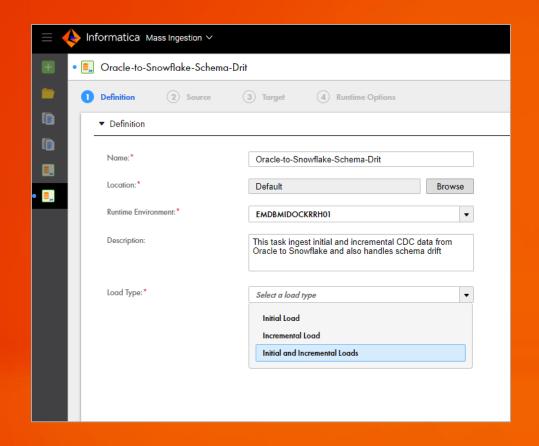

### Ingest Data from Database, Streaming, Files

### Streaming Ingestion Task Database Ingestion Task File Ingestion Task STREAMING INGESTION

#### DATABASE INGESTION

#### FILE INGESTION

Cloud Mass Ingestion

### Change Data Capture (CDC) from Databases & DW's