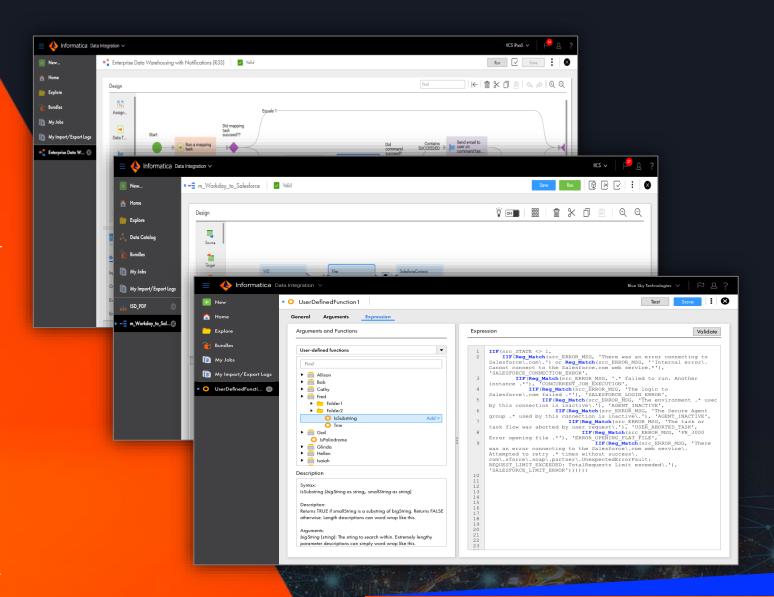

### Intelligent Metadata Management

- Catalog all of your data across multi-cloud, on-premises, ETL, BI tools, and applications
- Quickly find and understand your data using AI/ML
- End to end data lineage with change impact
- Collaborate and tap into shared data knowledge across the enterprise
- Support all business use cases with integrated solution
- Scale to support tens of millions of data objects
- Intelligently link business terms to the technical data estate
- Automatically understand lineage of data across the organization

Enterprise Data Catalog

### Integrated Data Discovery