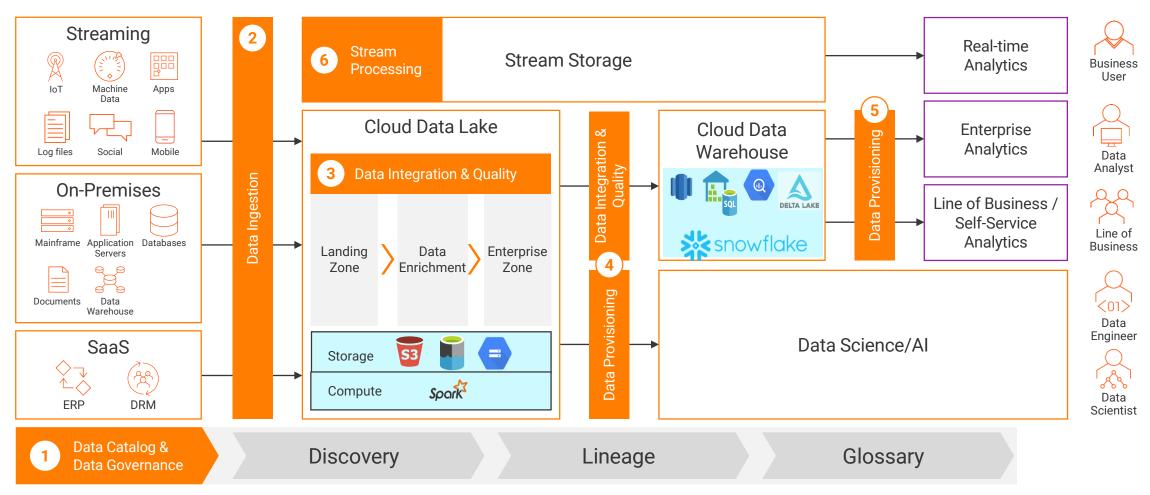

### Blueprint for Cloud Data Warehouse/Data Lake

# Cloud Data Warehouses and Data Lakes to Enable Analytics and AI in the Cloud

**Data Warehouse** 

#### DATA INTEGRATION

- Codeless integration
- Mass ingestion for files, DB and streaming
- Push down optimization
- Serverless and elastic scaling
- Spark-based processing in the cloud
- Broad connectivity
- Stream processing
- MLOps

#### DATA QUALITY

- Data profiling
- Data quality rules
- Dictionaries to manage values lists
- Cleansing, standardization, parsing, verification and deduplication/ consolidation processes
- Integrated into data integration
- Data quality analytics

#### METADATA MANAGEMENT

- Data discovery
- End-to-end lineage
- Metadata technical, business, operational, usage
- Connect and scan metadata databases (DW, DL), apps, ETL, BI tools and others
- Common metadata foundation

### Intelligent Metadata Management

- Catalog all of your data across multi-cloud, on-premises, ETL, BI tools, and applications
- Quickly find and understand your data using AI/ML
- End to end data lineage with change impact
- Collaborate and tap into shared data knowledge across the enterprise
- Support all business use cases with integrated solution
- Scale to support tens of millions of data objects
- Intelligently link business terms to the technical data estate
- Automatically understand lineage of data across the organization

### Data Integration

- Build simple to complex data integration loads using a mapping designer with out-of-the-box advanced data integration transformations.
- Connector support for any data type or any pattern (ETL or ELT)
- Support of Mass ingestion of any formats- files, databases, CDC or streaming
- Automatically discover any data type
- Intelligent transformation recommendation
- Serverless execution mode
- Auto tuning, auto scaling of DI jobs for greater performance & cost saving
- Heat map view of the jobs to identify critical times and peak hours for better resource planning.

### Data Quality

- Ensure trusted data for CDW/DL
- Empower self-service and business ownership
- Identify and prioritize data issues
- Intelligent discovery and classification of various domains including sensitive data, across structured and unstructured sources
- Intelligent rule recommendations
- Build once and re-use everywhere across cloud and on-premises
- Natural Language Processing (NLP) to auto generate data quality rules
- Automate data quality assessment and reporting across all sources
- Embed DQ processes with Cloud Data Integration

### Cloud Data Integration

Enterprise Class + Developer Productivity + Operations

Enterprise Unified Metadata Intelligence - CLAIRE\*\*

### Cloud Data Integration

Step up performance of your data integration and data warehouse

Build business processes with flow wizards, integration templates and Al-driven recommendations

High-performance loading with advanced partitioning and pushdown optimizations