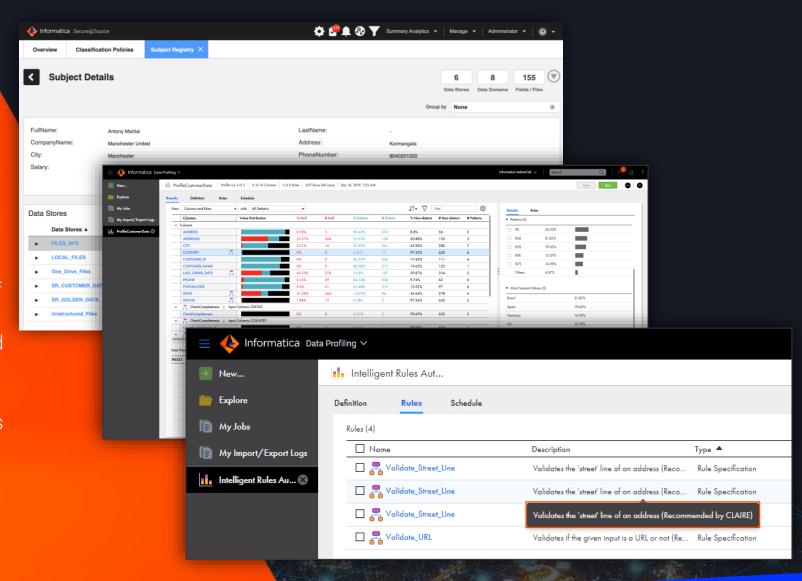

### Intelligent Metadata Management

- Catalog all of your data across multi-cloud, on-premises, ETL, BI tools, and applications
- Quickly find and understand your data using AI/ML
- End to end data lineage with change impact
- Collaborate and tap into shared data knowledge across the enterprise
- Support all business use cases with integrated solution
- Scale to support tens of millions of data objects
- Intelligently link business terms to the technical data estate
- Automatically understand lineage of data across the organization

### Integrated Data Discovery

### Data Quality

- Ensure trusted data for CDW/DL
- Empower self-service and business ownership
- Identify and prioritize data issues
- Intelligent discovery and classification of various domains including sensitive data, across structured and unstructured sources
- Intelligent rule recommendations
- Build once and re-use everywhere across cloud and on-premises
- Natural Language Processing (NLP) to auto generate data quality rules
- Automate data quality assessment and reporting across all sources
- Embed DQ processes with Cloud Data Integration

Cloud Data Quality