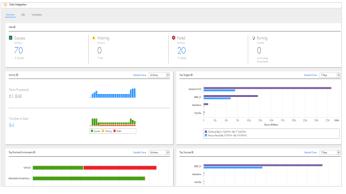

Visual dashboards to monitor and manage your integrations and infrastructure seamlessly