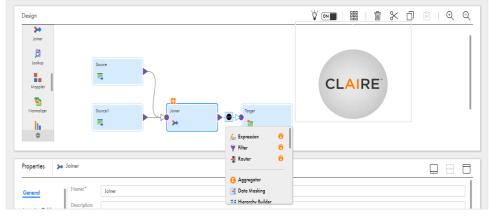

### Data Integration

- Build simple to complex data integration loads using a mapping designer with out-of-the-box advanced data integration transformations.
- Connector support for any data type or any pattern (ETL or ELT)
- Support of Mass ingestion of any formats- files, databases, CDC or streaming
- Automatically discover any data type
- Intelligent transformation recommendation
- Serverless execution mode
- Auto tuning, auto scaling of DI jobs for greater performance & cost saving
- Heat map view of the jobs to identify critical times and peak hours for better resource planning.

### Enterprise Class

- One-click integration with GitHub for all source control needs
- Extensive transformation capabilities without any need for hand-coding
- The ability to automate and orchestrate all your integration tasks easily using the taskflow designer
- Options to choose the best runtime for your jobs with support for onpremises and cloud runtimes

### Developer Productivity

- Template and Wizard-Based Development
- Validate your mapping logic as you build with in-line data preview
- Build once and reuse business logic with the support for mapplets which are user-defined functions
- Jump start your integration projects with outof-the-box templates available for common data warehousing patterns
- Turn your mapping into a template with parameters and promote re-use and consistency across business units