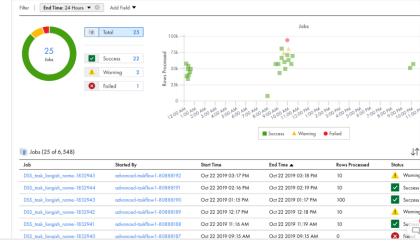

### Operations

- Consolidated service to monitor infrastructure (on-premises/cloud) and all your jobs and connections
- Identify and spot trends with historical data and visual analytics
- Configure alerts to monitor and pro-actively respond to job and infrastructure failures

Visual dashboards to monitor and manage your integrations and infrastructure seamlessly