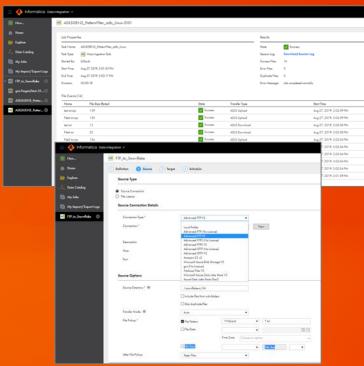

### Ingest Data from Database, Streaming, Files

#### FILE INGESTION

Cloud Mass Ingestion