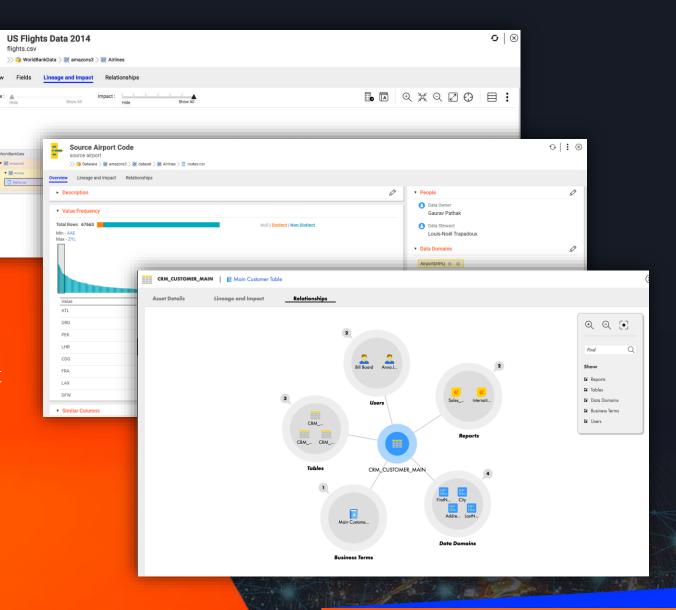

### Data Integration

- Build simple to complex data integration loads using a mapping designer with out-of-the-box advanced data integration transformations.
- Connector support for any data type or any pattern (ETL or ELT)
- Support of Mass ingestion of any formats- files, databases, CDC or streaming
- Automatically discover any data type
- Intelligent transformation recommendation
- Serverless execution mode
- Auto tuning, auto scaling of DI jobs for greater performance & cost saving
- Heat map view of the jobs to identify critical times and peak hours for better resource planning.

Cloud Data Integration

### Cloud Data Integration

Enterprise Class + Developer Productivity + Operations

Enterprise Unified Metadata Intelligence - CLAIRE\*\*

### Enterprise Class

- One-click integration with GitHub for all source control needs
- Extensive transformation capabilities without any need for hand-coding
- The ability to automate and orchestrate all your integration tasks easily using the taskflow designer
- Options to choose the best runtime for your jobs with support for onpremises and cloud runtimes

### Developer Productivity

- Template and Wizard-Based Development
- Validate your mapping logic as you build with in-line data preview
- Build once and reuse business logic with the support for mapplets which are user-defined functions
- Jump start your integration projects with outof-the-box templates available for common data warehousing patterns
- Turn your mapping into a template with parameters and promote re-use and consistency across business units