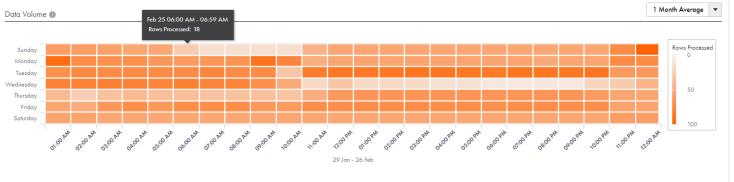

### Data Integration

- Build simple to complex data integration loads using a mapping designer with out-of-the-box advanced data integration transformations.
- Connector support for any data type or any pattern (ETL or ELT)
- Support of Mass ingestion of any formats- files, databases, CDC or streaming
- Automatically discover any data type
- Intelligent transformation recommendation
- Serverless execution mode
- Auto tuning, auto scaling of DI jobs for greater performance & cost saving
- Heat map view of the jobs to identify critical times and peak hours for better resource planning.