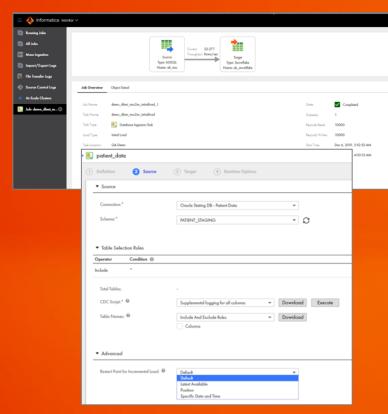

### Ingest Data from Database, Streaming, Files

#### DATABASE INGESTION

### Change Data Capture (CDC) from Databases & DW's