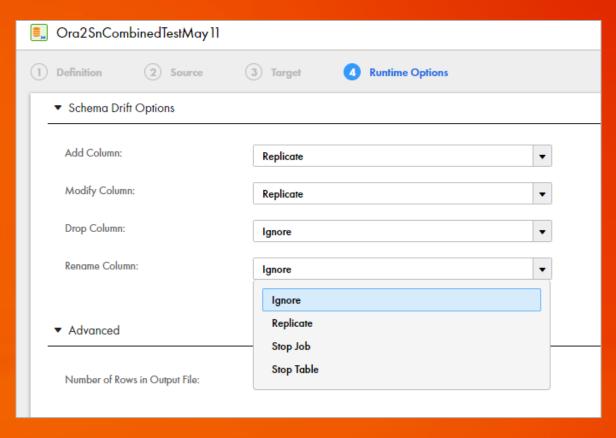

### Ingest Data from Database, Streaming, Files

### Streaming Ingestion Task Database Ingestion Task File Ingestion Task STREAMING INGESTION

#### DATABASE INGESTION

#### FILE INGESTION

Cloud Mass Ingestion

### Change Data Capture (CDC) from Databases & DW's