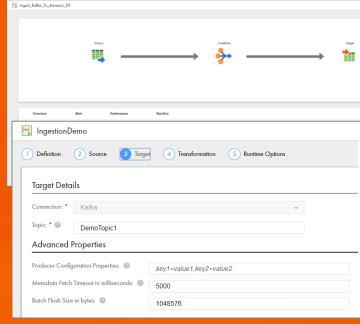

### Ingest Data from Database, Streaming, Files

### Streaming Ingestion Task Database Ingestion Task File Ingestion Task STREAMING INGESTION

#### FILE INGESTION

Cloud Mass Ingestion