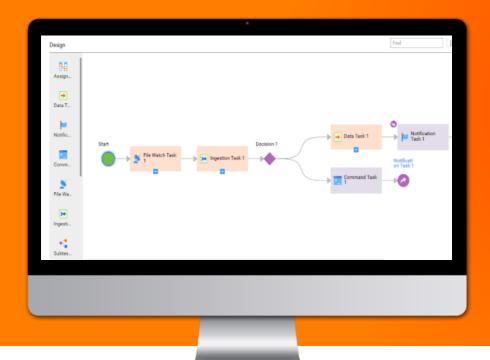

### Enterprise Class

- One-click integration with GitHub for all source control needs
- Extensive transformation capabilities without any need for hand-coding
- The ability to automate and orchestrate all your integration tasks easily using the taskflow designer
- Options to choose the best runtime for your jobs with support for onpremises and cloud runtimes