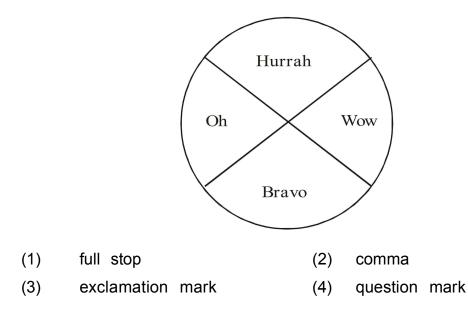

forehead, eyelid, eyebrow, eyelash, elbow

- (1) eyebrow (2) eyelid
- (3) eyelash (4) elbow

0602—C (3) P.T.O.

**9.** Select the correct option :

The girl has a ....., in the given picture.

|     | (1)                                                           | stomachache     | (2) | headache   |  |  |  |  |
|-----|---------------------------------------------------------------|-----------------|-----|------------|--|--|--|--|
|     | (3)                                                           | cough and cold  | (4) | fever      |  |  |  |  |
| 10. | The su                                                        | in rises in the |     |            |  |  |  |  |
|     | (1)                                                           | North-east      | (2) | South-east |  |  |  |  |
|     | (3)                                                           | East            | (4) | West       |  |  |  |  |
| 11. | Solve 1                                                       | he riddle :     |     |            |  |  |  |  |
|     | I use a plough. I grow crops. Who am I ?                      |                 |     |            |  |  |  |  |
|     | (1)                                                           | former          | (2) | founder    |  |  |  |  |
|     | (3)                                                           | framer          | (4) | farmer     |  |  |  |  |
| 12. | Choose the correct contracted form for the underlined words : |                 |     |            |  |  |  |  |
|     | I <u>will not</u> come with you.                              |                 |     |            |  |  |  |  |
|     | (1)                                                           | wont'           | (2) | won't      |  |  |  |  |
|     |                                                               |                 |     |            |  |  |  |  |