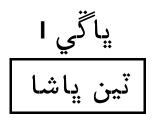

- **1.** Select the *correct* option for seeking permission :
  - (1) I am going for a picnic.
  - (2) Can I go for a picnic ?
  - (3) I am not going for a picnic
  - (4) I went for a picnic.
- 2. Find the odd word :
  - (1) cabbage (2) ostrich
  - (3) radish (4) brinjal
- Fill in the blank using the *correct* article : Neha saw ...... elephant in a zoo.
  - (1) a (2) no article
  - (3) the (4) an
- **4.** Read the words in the following diagram. Choose one *correct* punctuation mark.