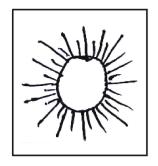

22. Find the hidden letter in the given picture :

24. Select the *correct* rhyming word for the given object :

| (1) | man | (2) | den |
|-----|-----|-----|-----|
|     |     |     |     |

- (3) fun (4) mud
- 25. Choose the mismatched pair of the following :
  - (1) man-men (2) deer-deer
  - (3) leaf-leafs (4) ox-oxen