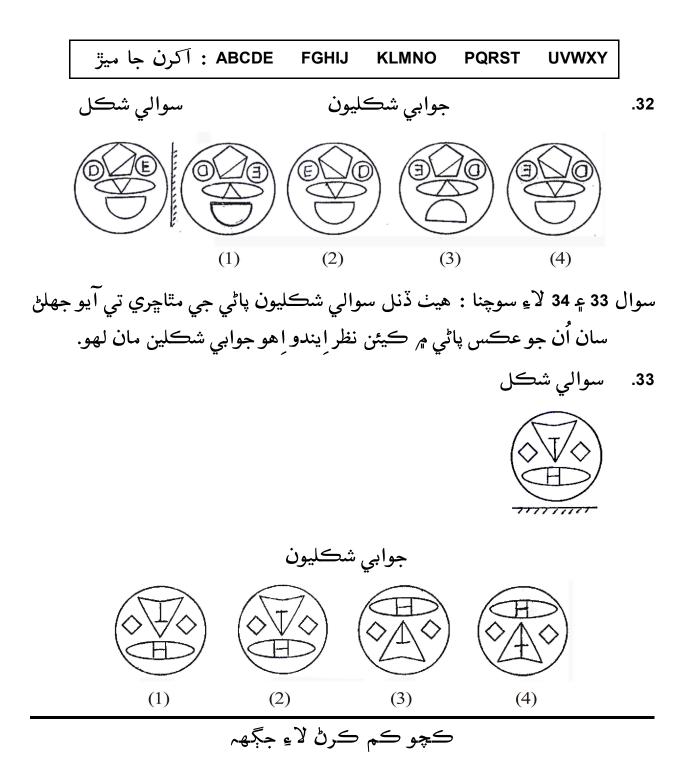

## ABCDE FGHIJ KLMNO PQRST UVWXY : أكرن جا ميڙ

- (29, 31), (17, 19), (59, 61) : **.54**
- (15, 17) (2) (41, 43) (1)
- (19, 21) (4) (69, 71) (3)
  - 5985, 8541, 6984 : **.55**
  - 9387 (2) 9389 (1)
  - 9587 (4) 9487 (3)
- 56. هڪ ڳُجهي ڀاشا ۾ 13 = 5 ،19 = 7 ۽ 22 = 8 تہ 1 = ڪيترو ؟
  - 3 (2) 5 (1)
  - 2 (4) 1 (3)

ڪچو ڪم ڪرڻ لاءِ جڳهہ

|       | جا ميڙ  | ا : أكرن  | ABCDE         | FGHIJ      | KLMNO          | PQRST                    | UVWX                    | r   |
|-------|---------|-----------|---------------|------------|----------------|--------------------------|-------------------------|-----|
| ) چيو | ۽ 2 کي6 | ي 9 چيو ۔ | جيو 4ک        | و، 3 کي 7  | 1 کي 5 چيو     | ي ڀاشا ۾                 | <u>ه</u> ڪ ڳ <b>ج</b> ھ | .57 |
|       |         |           |               |            | ٩              | 1 = ڪيترو                | × 2 + 3 ~               | د   |
|       |         |           | 65            | (2)        |                |                          | 5 (1                    | )   |
|       |         |           | 37            | (4)        |                |                          | 18 (3                   | )   |
|       |         |           | <b>S</b> =    | रक्षक' = 🗌 | $] \bigcirc ($ | ي ڀاشا ۾ (               | هڪ ڳ <b>ُج</b> هج       | .58 |
|       |         | ~         | : ' क्षरण ' = | $\bullet$  | ) \_ ۽ \_ (    | 'क्षक' = 💽               | •                       | ]   |
|       |         |           |               |            | لكندا ؟        | لفظ ڪيئن                 | भरण ' اِ هو             | ;   |
|       | (,      | هي نہ آهي | هوندو إ       | سلو ساڳيو  | اني جو سلم     | اَکرن ۽ نش               | سوچنا :                 | )   |
|       |         |           |               |            | Z              | $\bigtriangleup \odot$ [ | • (1                    | )   |
|       |         |           |               |            | [              |                          | <u>\</u> (2             | )   |
|       |         |           |               |            | (              |                          | (3                      | )   |
|       |         |           |               |            | 2              | $\triangle \bigcirc [$   | • (4                    | )   |
|       |         |           |               |            |                |                          |                         |     |