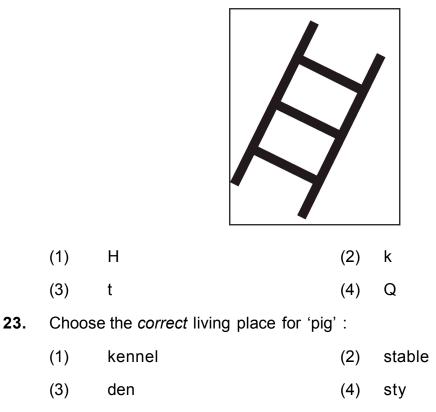

22. Find the hidden letter in the given picture :

24. Select the *correct* rhyming word for the given object :

| (1) | man | (2) | den |
|-----|-----|-----|-----|
|     |     |     |     |

- (3) fun (4) mud
- 25. Choose the mismatched pair of the following :
  - (1) man-men (2) deer-deer
  - (3) leaf-leafs (4) ox-oxen