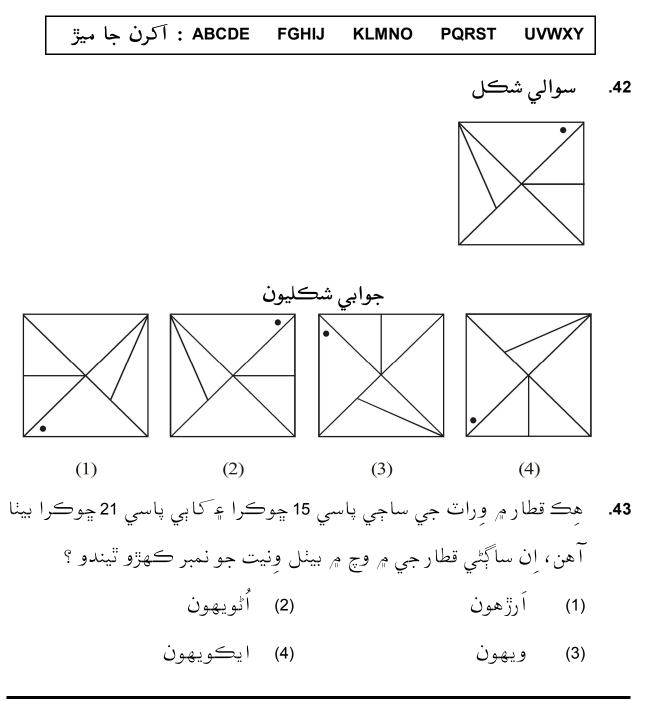

سِ
    - (2) اِتھاسك پدارٽن جي سنڀال كرڻ لاءِ سمجهائيندِسِ
      - (3) اُن کي نالو لِکڻ ۾ سدد نہ ڪندِس
      - (4) أُن كي إِت تي لكڻ لاء زور زبردستي كندس

ABCDE FGHIJ KLMNO PQRST UVWXY : أكرن جا ميڙ

سوال 36 کان 40 لاءِ سوچنا : هيٺ ڏنل سوالن ۾ پهرئين پد جو ٻئي پد سان جيڪو لاڳاپو آهي ساڳيو لاڳاپو ٽئين پد جو چوٿين پد سان آهي. اِهو لاڳاپو خيال ۾ رکي سوال جي جاءِ تي برابر جواب لکو.

**36**. سورو ترنبڪ پنگڙي : پرڌان :: نِراجي راوجي : ؟

- (1) نياياڌيش (ججُ) (2) سنتري
- (3) سُمنت (4) اَساتيہ
- **37**. 21 جون : اَسان وٽ سڀ کان وڏو ڏينهن :: 22 ڊسمبر : ؟
  - أسان وٽ سڀ کان وڏو ڏينهن
    - (2) اَسان وٽ سڀ کان وڏي رات
    - (3) اَسان وٽ سڀ کان ننڍي رات
  - (4) 12 ڪلاڪن جو ڏينھن ۽ 12 ڪلاڪن جي رات

## ڪچو ڪم ڪرڻ لاءِ جڳهہ

0602—C

(14)



28 (4)

کچو کم ڪرڻ لاءِ جڳهہ

(15)

**P.T.O**.



0602—C

(16)



0602—C

(17)

**P.T.O**.

### ABCDE FGHIJ KLMNO PQRST UVWXY : أكرن جا ميز

- 44. هِڪ حاضري-ڪتاب ۾ سنگيتا جو شروعات کان 10 (ڏهون) نمبر آهي ۽ سنيءَ جو اُخر کان 20 (ويھون) نمبر آهي. سنگيتا ۽ سنيءَ جي نالي جي وچم 15 (پنڌرهن) ٻارن جا نالا آهن، تہ حاضري ڪتاب ۾ ڪُل ڪيترا نالا آهن ؟
  () 45 (2) 40 (2) 40 (2) 45 (2) 40 (2) 40 (2) 40 (2) 40 (2) 40 (2) 40 (2) 40 (2) 40 (2) 40 (2) 40 (2) 40 (2) 40 (2) 40 (2) 40 (2) 40 (2) 40 (2) 40 (2) 40 (2) 40 (2) 40 (2) 40 (2) 40 (2) 40 (2) 40 (2) 40 (2) 40 (2) 40 (2) 40 (2) 40 (2) 40 (2) 40 (2) 40 (2) 40 (2) 40 (2) 40 (2) 40 (2) 40 (2) 40 (2) 40 (2) 40 (2) 40 (2) 40 (2) 40 (2) 40 (2) 40 (2) 40 (2) 40 (2) 40 (2) 40 (2) 40 (2) 40 (2) 40 (2) 40 (2) 40 (2) 40 (2) 40 (2) 40 (2) 40 (2) 40 (2) 40 (2) 40 (2) 40 (2) 40 (2) 40 (2) 40 (2) 40 (2) 40 (2) 40 (2) 40 (2) 40 (2)