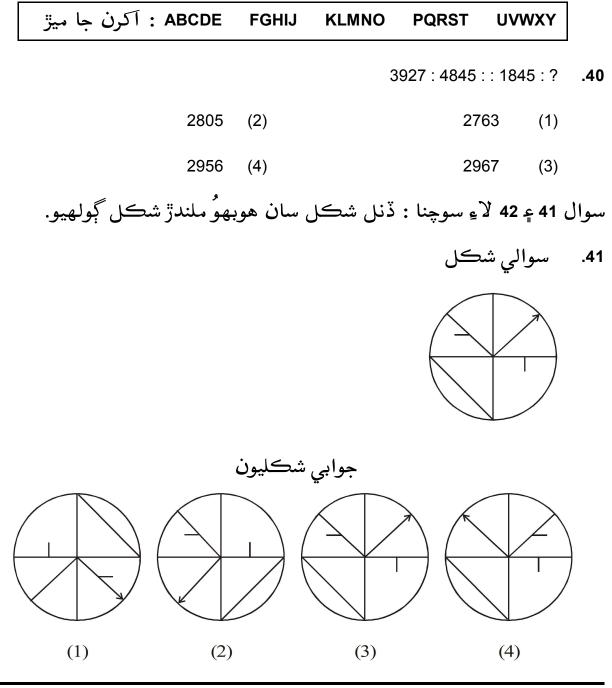

ڻ کورڻ لاءِ چونڊسِ
    - (2) اِتھاسك پدارٽن جي سنڀال كرڻ لاءِ سمجهائيندِسِ
      - (3) اُن کي نالو لِکڻ ۾ سدد نہ ڪندِس
      - (4) أُن كي إِت تي لكڻ لاء زور زبردستي كندس

ABCDE FGHIJ KLMNO PQRST UVWXY : أكرن جا ميڙ

سوال 36 کان 40 لاءِ سوچنا : هيٺ ڏنل سوالن ۾ پهرئين پد جو ٻئي پد سان جيڪو لاڳاپو آهي ساڳيو لاڳاپو ٽئين پد جو چوٿين پد سان آهي. اِهو لاڳاپو خيال ۾ رکي سوال جي جاءِ تي برابر جواب لکو.

**36**. سورو ترنبڪ پنگڙي : پرڌان :: نِراجي راوجي : ؟

- (1) نياياڌيش (ججُ) (2) سنتري
- (3) سُمنت (4) اَساتيہ
- **37**. 21 جون : اَسان وٽ سڀ کان وڏو ڏينهن :: 22 ڊسمبر : ؟
  - أسان وٽ سڀ کان وڏو ڏينهن
    - (2) اَسان وٽ سڀ کان وڏي رات
    - (3) اَسان وٽ سڀ کان ننڍي رات
  - (4) 12 ڪلاڪن جو ڏينھن ۽ 12 ڪلاڪن جي رات

## ڪچو ڪم ڪرڻ لاءِ جڳهہ

0602—C

(14)



28 (4)

کچو کم ڪرڻ لاءِ جڳهہ

(15)

**P.T.O**.



0602—C

(16)



0602—C

(17)

**P.T.O**.

### ABCDE FGHIJ KLMNO PQRST UVWXY : أكرن جا ميز

- 44. هِڪ حاضري-ڪتاب ۾ سنگيتا جو شروعات کان 10 (ڏهون) نمبر آهي ۽ سنيءَ جو اُخر کان 20 (ويھون) نمبر آهي. سنگيتا ۽ سنيءَ جي نالي جي وچم 15 (پنڌرهن) ٻارن جا نالا آهن، تہ حاضري ڪتاب ۾ ڪُل ڪيترا نالا آهن ؟
  () 45 (2) 40 (2) 40 (2) 45 (2) 40 (2) 40 (2) 40 (2) 40 (2) 40 (2) 40 (2) 40 (2) 40 (2) 40 (2) 40 (2) 40 (2) 40 (2) 40 (2) 40 (2) 40 (2) 40 (2) 40 (2) 40 (2) 40 (2) 40 (2) 40 (2) 40 (2) 40 (2) 40 (2) 40 (2) 40 (2) 40 (2) 40 (2) 40 (2) 40 (2) 40 (2) 40 (2) 40 (2) 40 (2) 40 (2) 40 (2) 40 (2) 40 (2) 40 (2) 40 (2) 40 (2) 40 (2) 40 (2) 40 (2) 40 (2) 40 (2) 40 (2) 40 (2) 40 (2) 40 (2) 40 (2) 40 (2) 40 (2) 40 (2) 40 (2) 40 (2) 40 (2) 40 (2) 40 (2) 40 (2) 40 (2) 40 (2) 40 (2) 40 (2) 40 (2) 40 (2) 40 (2) 40 (