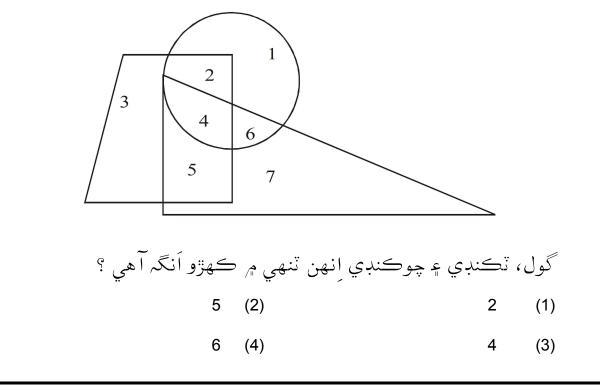

**50**. سوال جي جاءِ تي ايندڙ اُنگہ هيٺين متبدل جوابن مان لهو.

| 8 | 5 | 9  |
|---|---|----|
| 7 | 2 | 25 |
| 9 | 7 | ?  |

- 16 (2)
   4 (1)

   6 (4)
   2 (3)
- سوال 51 کان 55 لاءِ سوچنا : سوال ۾ شروعات ۾ ٽي پد ڏنل آهن. اُنهن جي ڪُجهہ خاص خاصيت آهي اِن لاءِ اُنهن جو هڪ گروهہ تيار ٿئي ٿو. اِن گروهہ ۾ وهندڙ (ٺهڪندڙ) پد هيٺين متبدل جوابن مان لهو. 51. وڏو آنڊو، معدو، ننڍو آنڊو : (1) کاڌي جي نلي (2) هواجي نلي (3) دِل ڪچو ڪم ڪرڻ لاءِ جڳهہ