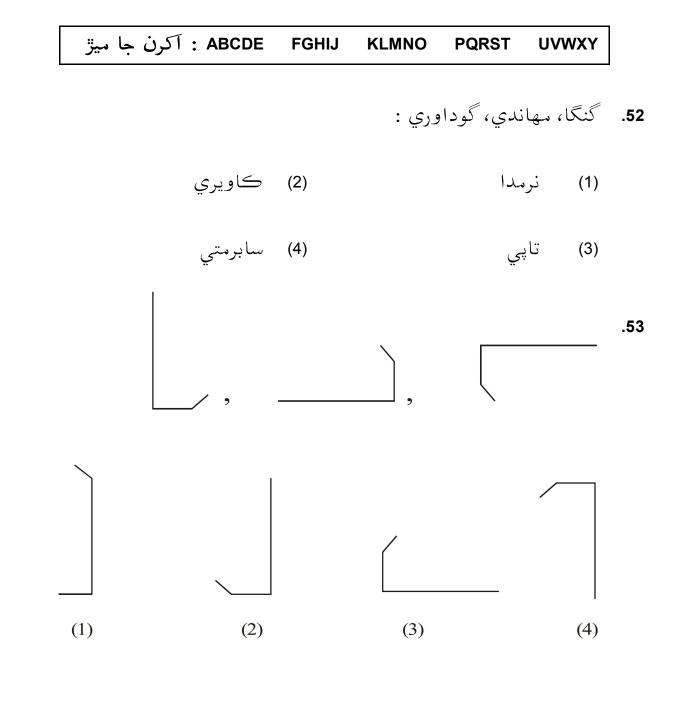

**50**. سوال جي جاءِ تي ايندڙ اُنگہ هيٺين متبدل جوابن مان لهو.

| 8 | 5 | 9  |
|---|---|----|
| 7 | 2 | 25 |
| 9 | 7 | ?  |

- 16 (2)
   4 (1)

   6 (4)
   2 (3)
- سوال 51 کان 55 لاءِ سوچنا : سوال ۾ شروعات ۾ ٽي پد ڏنل آهن. اُنهن جي ڪُجهہ خاص خاصيت آهي اِن لاءِ اُنهن جو هڪ گروهہ تيار ٿئي ٿو. اِن گروهہ ۾ وهندڙ (ٺهڪندڙ) پد هيٺين متبدل جوابن مان لهو. 51. وڏو آنڊو، معدو، ننڍو آنڊو : (1) کاڌي جي نلي (2) هواجي نلي (3) دِل ڪچو ڪم ڪرڻ لاءِ جڳهہ