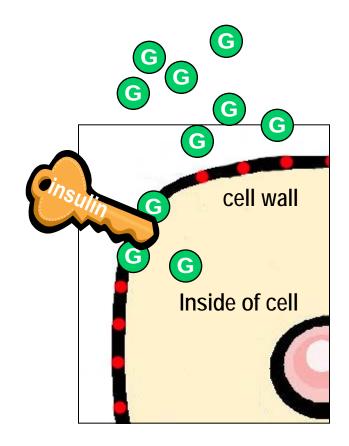

#### **Blood Glucose**

- The food you eat is broken down into glucose
- Then it enters your bloodstream
- Glucose can only enter your cells if insulin, produced from your pancreas, is there to help and works properly

Name 3 ways to reduce insulin resistance. What can you do to help the key unlock the cell door?