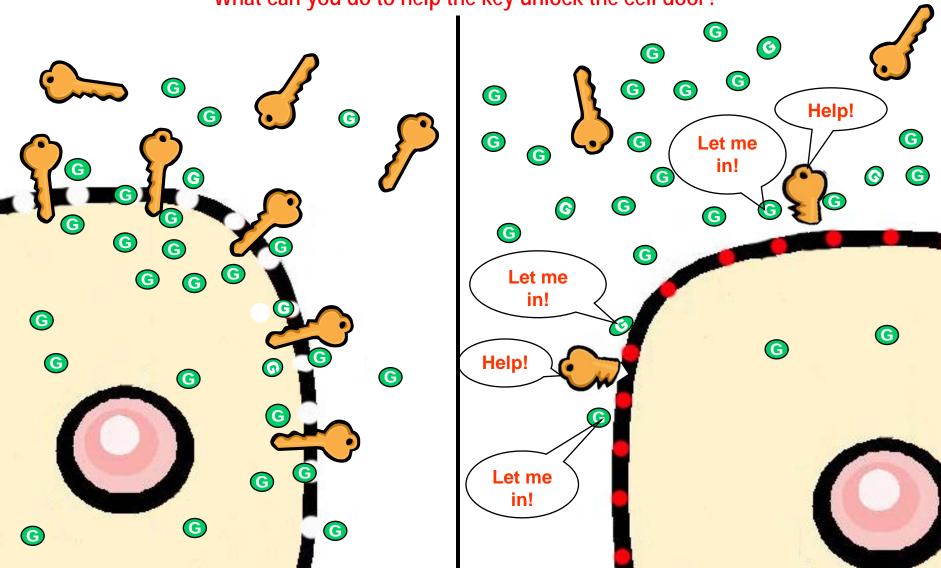

Name 3 ways to reduce insulin resistance. What can you do to help the key unlock the cell door?

# How can you reduce insulin resistance?

#### Reduce Inflammation

- Lose belly fat
- Focus on unprocessed, plant-based foods
- Exercise regularly
- Manage stress and depression
- Sleep well