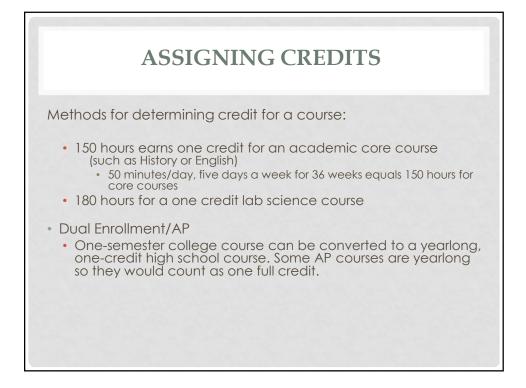

|                     |                | ERAL COLLEGE PREP                                                                                                               |
|---------------------|----------------|---------------------------------------------------------------------------------------------------------------------------------|
| SUBJECT             | SUGGESTED      | for many colleges SUGGESTED COURSES                                                                                             |
| <u>JOBJECT</u>      | <u>CREDITS</u> | <u>SUGGESTED COURSES</u>                                                                                                        |
| ENGLISH             | 4              | Composition, literature, rhetoric, creative writing, speech/communication, journalism, debate                                   |
| MATH                | 3-4            | Algebra 1 and 2, geometry, pre-calculus/<br>trigonometry, calculus, AP calculus                                                 |
| HISTORY             | 3-4            | Essentials: world history, American history,<br>United States government; consider:<br>economics, geography, constitutional law |
| SCIENCE             | 3-4            | Physical science, general science, earth science, biology, chemistry, physics                                                   |
| FOREIGN<br>LANGUAGE | 3-4            | French, Spanish, Latin, German, Russian,<br>etc. (At least two years of the same language is<br>preferred.)                     |
| PHYS. ED            | 1-2            | Many options are available.                                                                                                     |
| FINE ARTS           | 1-2            | Art, music, drama, photography, etc.                                                                                            |
| ELECTIVES           | 5              | Practical arts, life skills, Bible, computer skills                                                                             |
| TOTAL CREDITS       | 24-28          |                                                                                                                                 |

|                     |                      | OROUS COLLEGE PREP                                                                                                                                                                                             |
|---------------------|----------------------|----------------------------------------------------------------------------------------------------------------------------------------------------------------------------------------------------------------|
| SUBJECT             | SUGGESTED<br>CREDITS | SUGGESTED COURSES                                                                                                                                                                                              |
| ENGLISH             | 4+                   | Composition, literature, rhetoric, creative writing, speech<br>or communications, journalism, debate (AP or college<br>courses are strongly recommended.)                                                      |
| MATH                | 4+                   | Essentials: algebra 1 and 2, geometry, precalculus or trigonometry, calculus; consider: AP calculus, statistics, accounting                                                                                    |
| HISTORY             | 4+                   | Essentials: world history, American history, United States<br>government; consider: geography, sociology,<br>psychology, political science, constitutional law, etc. (AP<br>courses are strongly recommended.) |
| SCIENCE             | 4+                   | Physical science, biology, chemistry, physics, anatomy, microbiology (AP courses recommended.)                                                                                                                 |
| FOREIGN<br>LANGUAGE | 3-4                  | French, Spanish, Latin, German, Russian, etc. (At least two years of the same language is preferred.)                                                                                                          |
| PHYS. ED            | 1-2                  | Many options are available.                                                                                                                                                                                    |
| FINE ARTS           | 1-2                  | Art, music, drama, photography, etc.                                                                                                                                                                           |
| ELECTIVES           | 5                    | Practical arts, life skills, Bible, computer skills                                                                                                                                                            |
| TOTAL CREDITS       | 26-30                |                                                                                                                                                                                                                |