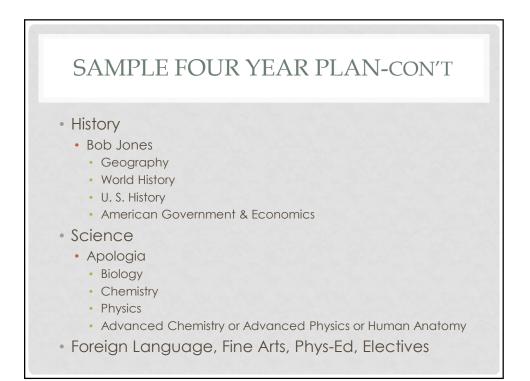

|                     |                | ERAL COLLEGE PREP                                                                                                               |
|---------------------|----------------|---------------------------------------------------------------------------------------------------------------------------------|
| SUBJECT             | SUGGESTED      | for many colleges SUGGESTED COURSES                                                                                             |
| <u>JOBJECT</u>      | <u>CREDITS</u> | <u>SUGGESTED COURSES</u>                                                                                                        |
| ENGLISH             | 4              | Composition, literature, rhetoric, creative writing, speech/communication, journalism, debate                                   |
| MATH                | 3-4            | Algebra 1 and 2, geometry, pre-calculus/<br>trigonometry, calculus, AP calculus                                                 |
| HISTORY             | 3-4            | Essentials: world history, American history,<br>United States government; consider:<br>economics, geography, constitutional law |
| SCIENCE             | 3-4            | Physical science, general science, earth science, biology, chemistry, physics                                                   |
| FOREIGN<br>LANGUAGE | 3-4            | French, Spanish, Latin, German, Russian,<br>etc. (At least two years of the same language is<br>preferred.)                     |
| PHYS. ED            | 1-2            | Many options are available.                                                                                                     |
| FINE ARTS           | 1-2            | Art, music, drama, photography, etc.                                                                                            |
| ELECTIVES           | 5              | Practical arts, life skills, Bible, computer skills                                                                             |
| TOTAL CREDITS       | 24-28          |                                                                                                                                 |

|                     |                      | OROUS COLLEGE PREP                                                                                                                                                                                             |
|---------------------|----------------------|----------------------------------------------------------------------------------------------------------------------------------------------------------------------------------------------------------------|
| SUBJECT             | SUGGESTED<br>CREDITS | SUGGESTED COURSES                                                                                                                                                                                              |
| ENGLISH             | 4+                   | Composition, literature, rhetoric, creative writing, speech<br>or communications, journalism, debate (AP or college<br>courses are strongly recommended.)                                                      |
| MATH                | 4+                   | Essentials: algebra 1 and 2, geometry, precalculus or trigonometry, calculus; consider: AP calculus, statistics, accounting                                                                                    |
| HISTORY             | 4+                   | Essentials: world history, American history, United States<br>government; consider: geography, sociology,<br>psychology, political science, constitutional law, etc. (AP<br>courses are strongly recommended.) |
| SCIENCE             | 4+                   | Physical science, biology, chemistry, physics, anatomy, microbiology (AP courses recommended.)                                                                                                                 |
| FOREIGN<br>LANGUAGE | 3-4                  | French, Spanish, Latin, German, Russian, etc. (At least two years of the same language is preferred.)                                                                                                          |
| PHYS. ED            | 1-2                  | Many options are available.                                                                                                                                                                                    |
| FINE ARTS           | 1-2                  | Art, music, drama, photography, etc.                                                                                                                                                                           |
| ELECTIVES           | 5                    | Practical arts, life skills, Bible, computer skills                                                                                                                                                            |
| TOTAL CREDITS       | 26-30                |                                                                                                                                                                                                                |