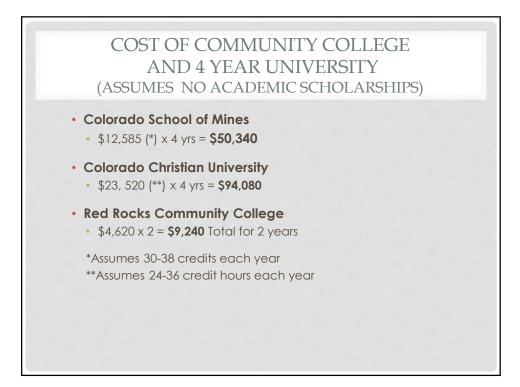

g Scholarship. Beware of "Sweepstakes" Scholarships • Companies "phish" for personal information • Do not pay for a scholarship search. It should never cost money to get money.







# ARTICULATION AGREEMENTS

- Articulation agreements specify the number of transfer credits that a four year college will accept from a community college.
- Example: Red Rocks Community College has an "Articulation Agreement" with many 4 year colleges, including School of Mines.
  - A student who completes all of the prescribed Red Rocks coursework with a minimum cumulative grade point average of 2.75 and a grade no lower than "C" in any of the courses, may transfer the prescribed coursework upon admission to Colorado School of Mines.
- Articulation agreements does NOT mean the same as "Guaranteed transfer"















# <section-header><section-header><section-header><section-header><section-header><section-header><section-header><section-header><section-header><section-header><section-header><text>