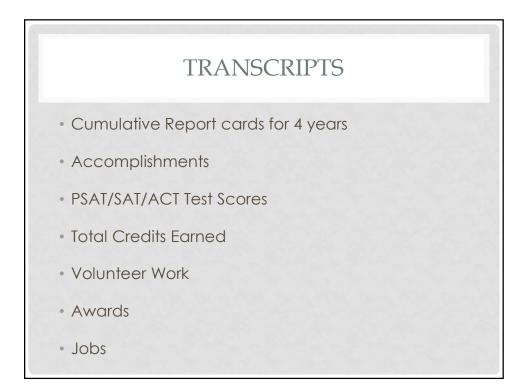

| Parenticipardiant: Todis J. Joan Cirklins<br>Email: conferent signal.com<br>Behood Entrance Data: Sejember 2009<br>Projected Grazulation Data:<br>2 2009-2009                                                                                                                                                                                                                                                                                                                                                                                                                                                                                                                                                                                                                                                                                                                                                                                                                                                                                                                                                                                                                                                                                                                                                                                                                                                                                                                                                                                                                                                                                                                                                                                                                                                                                                                                                                                                                                                                                                                                                                                                                                                                                                                                                                                                                                                                                                                                                                                                                                                                                                                                                                                                                     |              |          |                                                               |                                       |      | Willowbrook |                                   |
|-----------------------------------------------------------------------------------------------------------------------------------------------------------------------------------------------------------------------------------------------------------------------------------------------------------------------------------------------------------------------------------------------------------------------------------------------------------------------------------------------------------------------------------------------------------------------------------------------------------------------------------------------------------------------------------------------------------------------------------------------------------------------------------------------------------------------------------------------------------------------------------------------------------------------------------------------------------------------------------------------------------------------------------------------------------------------------------------------------------------------------------------------------------------------------------------------------------------------------------------------------------------------------------------------------------------------------------------------------------------------------------------------------------------------------------------------------------------------------------------------------------------------------------------------------------------------------------------------------------------------------------------------------------------------------------------------------------------------------------------------------------------------------------------------------------------------------------------------------------------------------------------------------------------------------------------------------------------------------------------------------------------------------------------------------------------------------------------------------------------------------------------------------------------------------------------------------------------------------------------------------------------------------------------------------------------------------------------------------------------------------------------------------------------------------------------------------------------------------------------------------------------------------------------------------------------------------------------------------------------------------------------------------------------------------------------------------------------------------------------------------------------------------------|--------------|----------|---------------------------------------------------------------|---------------------------------------|------|-------------|-----------------------------------|
| Community service<br>Unity Hotory Day<br>Total         Pass         Pass         Pass         Dass         Dass           Hotory Day<br>Total         A         A         A         100         4.333           Hotory Hotory Day<br>Total         A         A         A         1.00         4.333           Literature<br>Total         Literature<br>Total         1.00         4.333         4.33         4.33           Main<br>Appendice         B         B         B         1.00         4.33           Main<br>Appendice         Pass         Pass         Pass         0.35           Main<br>Appendice         Pass         Pass         Pass         0.35           Main<br>Total         Pass         Pass         Pass         0.35           Opport Lesson         Pass         Pass         Pass         0.35           Opport Lesson         Pass         Pass         Pass         0.36           Total         Pass         Pass         Pass         0.36           Total         Pass         Pass         0.36         0.36           Total         Pass         Pass         0.36         0.36           Total         Pass         Pass         0.40         0.30                                                                                                                                                                                                                                                                                                                                                                                                                                                                                                                                                                                                                                                                                                                                                                                                                                                                                                                                                                                                                                                                                                                                                                                                                                                                                                                                                                                                                                                                                                                                                                                        |              | ipal     | restbrook Drive<br>in, CO 80465<br>7-1615<br>. Girkins, Princ | 6211 C<br>Morrisi<br>303-69<br>Todd A |      |             | Email: ocforever1@gmail.com       |
| Community Service<br>Living Vary Day         Pass         Pass         Pass         C.25<br>8.35           Indiany<br>History Privato Geography         A         A         A         1.00         4.00           Indiany<br>History Privato Geography         A         A         A         1.00         4.00           Lisenshure<br>Total         Lisenshure<br>Total         A         A+         A         1.00         4.00           Lisenshure<br>Total         B         B+         B+         B         1.00         4.00           Math<br>Auges         Pass         Pass         Pass         0.01         0.00         0.01           Math<br>Auges         Pass         Pass         Pass         0.02         0.02         0.02           Total         Pass         Pass         Pass                                                                                                                                                                                                                                                                                                                                                                                                                                                                                                                                                                                                                                                                                                                                                                                                                                                                                                                                                                                                                                                                                                                                                                                                                                                                                                                                                                                                                                                                                                                                                    |              |          |                                                               |                                       |      |             |                                   |
| Ling Allow Day Day Pass Pass Pass C 35<br>Total Total Carport Anno 2000 Anno 20000 Anno 2000 Anno 2000 Anno                                                                                                                                                                                                                                                                                                                                                                                                                                                                                                                                                                                                                                                   | GPA          |          | CU                                                            | TR                                    | 82   | 51          |                                   |
| Hetting Performs Geogrammy         A         A         1.00         4.00           Literature Todal         Literature Themes In Literature         A         A*         A         1.00         4.00           Literature Themes In Literature         A         A*         A         1.00         4.00           Math         Application         B*         B*         B         1.00         4.00           Math         Application         B*         B*         B         1.00         1.00           Math         Application         Pass         Pass         Pass         0.01         0.01           Math         Application         Pass         Pass         Pass         0.02         0.02           Math         Application         Pass         Pass         Pass         0.02         0.02           Math         Application         Pass         Pass         0.02         0.02         0.02           Parall Littles         Pass         Pass         Pass         0.02         0.02           Parallelistics         Pass         Pass         0.00         0.00         0.00           Parallelistics         Pass         Pass         0.00         0.00                                                                                                                                                                                                                                                                                                                                                                                                                                                                                                                                                                                                                                                                                                                                                                                                                                                                                                                                                                                                                                                                                                                                                                                                                                                                                                                                                                                                                                                                                                                                                                                                |              |          |                                                               | Pass                                  | Pass | Pass        | Living History Day<br>Total       |
| Literature > Total         A         A+         A         1.00         4.00           Total         Total         B+         B         0         3.00         3.00           Math<br>Total         B+         B+         B         0.00         3.00         3.00           Math<br>Total         Pass         Pass         Pass         2.5         5.00         5.00           Math<br>Total         Pass         Pass         Pass         2.5         5.00         5.00           Non-Accord Criterita         Pass         Pass         Pass         2.5         5.00         5.00           Ober Lesson         Pass         Pass         Pass         0.50         5.00         5.00           Pass Pass         Pass         Pass         Pass         6.60         5.00           Total         Total         Pass         Pass         6.60         5.00           Boogy         B+         A*         A*         A*         1.00         3.71                                                                                                                                                                                                                                                                                                                                                                                                                                                                                                                                                                                                                                                                                                                                                                                                                                                                                                                                                                                                                                                                                                                                                                                                                                                                                                                                                                                                                                                                                                                                                                                                                                                                                                                                                                                                                          | 4.00<br>4.00 |          |                                                               | *                                     | •    | *           | History 9-World Geography         |
| Agents1         B-         B-         B         1.00         3.02           Match         hOrde Accord Octrestra         Pass         Pass         C.25           Match         Pass         Pass         C.25         C.25           Match         Pass         Pass         C.25         C.25           Occe Arcord Octrestra         Pass         Pass         C.25         C.25           Paro Lesson         Pass         Pass         Pass         C.25           Paro Lesson         Pass         Pass         C.25         C.25           Paro Lesson         Pass         Pass         C.25         C.25           Paro Lesson         Pass         Pass         C.26         C.25           Paro Lesson         Pass         Pass         C.26         C.25           Paro Lesson         Pass         Pass         C.60         C.60           Paro Lesson         Pass         Pass         C.60         C.60           Selence         Basogo         B+         A+         A.50         D.77                                                                                                                                                                                                                                                                                                                                                                                                                                                                                                                                                                                                                                                                                                                                                                                                                                                                                                                                                                                                                                                                                                                                                                                                                                                                                                                                                                                                                                                                                                                                                                                                                                                                                                                                                                        | 4.00         |          |                                                               | *                                     | ٨٠   | *           | Literature 9-Themes in Literature |
| h (об. 4000 (Олсябла Раз Раз Раз С.25<br>(Обло L4500) РР35 Раз Раз С.25<br>Обло L4500 РР35 Раз С.25<br>Раз (1996) Салания Салания Салания<br>Раз Раз Раз С.25<br>Раз (1996) Раз Раз С.25<br>Тота<br>Тота<br>Раз Раз Раз С.25<br>Тота<br>Тота<br>Раз Раз С.25<br>С.25<br>С.25<br>С.25<br>С.25<br>С.25<br>С.25<br>С.25<br>С.25<br>С.25<br>С.25<br>С.25<br>С.25<br>С.25<br>С.25<br>С.25<br>С.25<br>С.25<br>С.25<br>С.25<br>С.25<br>С.25<br>С.25<br>С.25<br>С.25<br>С.25<br>С.25<br>С.25<br>С.25<br>С.25<br>С.25<br>С.25<br>С.25<br>С.25<br>С.25<br>С.25<br>С.25<br>С.25<br>С.25<br>С.25<br>С.25<br>С.25<br>С.25<br>С.25<br>С.25<br>С.25<br>С.25<br>С.25<br>С.25<br>С.25<br>С.25<br>С.25<br>С.25<br>С.25<br>С.25<br>С.25<br>С.25<br>С.25<br>С.25<br>С.25<br>С.25<br>С.25<br>С.25<br>С.25<br>С.25<br>С.25<br>С.25<br>С.25<br>С.25<br>С.25<br>С.25<br>С.25<br>С.25<br>С.25<br>С.25<br>С.25<br>С.25<br>С.25<br>С.25<br>С.25<br>С.25<br>С.25<br>С.25<br>С.25<br>С.25<br>С.25<br>С.25<br>С.25<br>С.25<br>С.25<br>С.25<br>С.25<br>С.25<br>С.25<br>С.25<br>С.25<br>С.25<br>С.25<br>С.25<br>С.25<br>С.25<br>С.25<br>С.25<br>С.25<br>С.25<br>С.25<br>С.25<br>С.25<br>С.25<br>С.25<br>С.25<br>С.25<br>С.25<br>С.25<br>С.25<br>С.25<br>С.25<br>С.25<br>С.25<br>С.25<br>С.25<br>С.25<br>С.25<br>С.25<br>С.25<br>С.25<br>С.25<br>С.25<br>С.25<br>С.25<br>С.25<br>С.25<br>С.25<br>С.25<br>С.25<br>С.25<br>С.25<br>С.25<br>С.25<br>С.25<br>С.25<br>С.25<br>С.25<br>С.25<br>С.25<br>С.25<br>С.25<br>С.25<br>С.25<br>С.25<br>С.25<br>С.25<br>С.25<br>С.25<br>С.25<br>С.25<br>С.25<br>С.25<br>С.25<br>С.25<br>С.25<br>С.25<br>С.25<br>С.25<br>С.25<br>С.25<br>С.25<br>С.25<br>С.25<br>С.25<br>С.25<br>С.25<br>С.25<br>С.25<br>С.25<br>С.25<br>С.25<br>С.25<br>С.25<br>С.25<br>С.25<br>С.25<br>С.25<br>С.25<br>С.25<br>С.25<br>С.25<br>С.25<br>С.25<br>С.25<br>С.25<br>С.25<br>С.25<br>С.25<br>С.25<br>С.25<br>С.25<br>С.25<br>С.25<br>С.25<br>С.25<br>С.25<br>С.25<br>С.25<br>С.25<br>С.25<br>С.25<br>С.25<br>С.25<br>С.25<br>С.25<br>С.25<br>С.25<br>С.25<br>С.25<br>С.25<br>С.25<br>С.25<br>С.25<br>С.25<br>С.25<br>С.25<br>С.25<br>С.25<br>С.25<br>С.25<br>С.25<br>С.25<br>С.25<br>С.25<br>С.25<br>С.25<br>С.25<br>С.25<br>С.25<br>С.25<br>С.25<br>С.25<br>С.25<br>С.25<br>С.25<br>С.25<br>С.25<br>С.25<br>С.25<br>С.25<br>С.25<br>С.25<br>С.25<br>С.25<br>С.25<br>С.25<br>С.25<br>С.25<br>С.25<br>С.25<br>С.25<br>С.25<br>С.25<br>С.25<br>С.25<br>С.25<br>С.25<br>С.25<br>С.25<br>С.25<br>С.25<br>С.25<br>С.25<br>С.25<br>С.25<br>С.25<br>С.25<br>С.25<br>С.25<br>С.25<br>С.25<br>С.25<br>С.25<br>С.25<br>С.25<br>С.25<br>С.25<br>С.25<br>С.25<br>С.25<br>С.25<br>С.25<br>С.25<br>С.25<br>С.25<br>С.25<br>С.25<br>С.25<br>С.25<br>С.25<br>С.25<br>С.25<br>С.25<br>С.25<br>С.25<br>С.25<br>С.25<br>С | 3.00         |          |                                                               | в                                     | 8-   | B+          | Algebra 1                         |
| Observation         Pass         Pass         Pass         C.2.5           Paron Lesson         Pass         Pass         Pass         C.2.5           Paron Lesson         Pass         Pass         Pass         C.0.5           Total         Pass         Pass         Pass         C.0.5           Physical Exaction         Pass         Pass         D.0.5           Total         Pass         Pass         D.0.5           Selame         Base         Base         Base                                                                                                                                                                                                                                                                                                                                                                                                                                                                                                                                                                                                                                                                                                                                                                                                                                                                                                                                                                                                                                                                                                                                                                                                                                                                                                                                                                                                                                                                                                                                                                                                                                                                                                                                                                                                                                                                                                                                                                                                                                                                                                                                                                                                                                                                                                 |              |          |                                                               | Pass                                  |      |             | In One Accord Orchestra           |
| Para (scion)         Pass         Pass         Pass         D         D.25           Para (Pacici-D)         Pass         Pass         Pass         D.50           Total         1.80         Pass         Pass         D.50           Physical Education         Pass         Pass         D.50           Total         0.80         D.80         D.80           Sationo         Bancoy         Bit Ar.         Ar.         1.00         3.71                                                                                                                                                                                                                                                                                                                                                                                                                                                                                                                                                                                                                                                                                                                                                                                                                                                                                                                                                                                                                                                                                                                                                                                                                                                                                                                                                                                                                                                                                                                                                                                                                                                                                                                                                                                                                                                                                                                                                                                                                                                                                                                                                                                                                                                                                                                                    |              | 25       |                                                               | Pass                                  |      | Pass        |                                   |
| Para Practic-20         Pass         Pass         Pass         Diss         Dis         Diss         Diss <thdis< th="">         Diss         Diss</thdis<>                                                                                                                                                                                                                                                                                                                                                                                                                                                                                                                                                                                                                                                                                                                                                                                                                                                                                                                                                                                                                                                                                                                                                                                                                                                                                                                                                                                                                                                                                                                          |              |          |                                                               |                                       |      |             |                                   |
| Projucia Bioxation Pass Pass 0.60<br>Total<br>Solenoe<br>Biology B- A- A- 1.00 3.77                                                                                                                                                                                                                                                                                                                                                                                                                                                                                                                                                                                                                                                                                                                                                                                                                                                                                                                                                                                                                                                                                                                                                                                                                                                                                                                                                                                                                                                                                                                                                                                                                                                                                                                                                                                                                                                                                                                                                                                                                                                                                                                                                                                                                                                                                                                                                                                                                                                                                                                                                                                                                                                                                               |              | 50       | 0.9                                                           | Pass                                  | Pass | Pass        | Plano Practice-30<br>Total        |
| Biology B+ A- A- 1.00 3.79                                                                                                                                                                                                                                                                                                                                                                                                                                                                                                                                                                                                                                                                                                                                                                                                                                                                                                                                                                                                                                                                                                                                                                                                                                                                                                                                                                                                                                                                                                                                                                                                                                                                                                                                                                                                                                                                                                                                                                                                                                                                                                                                                                                                                                                                                                                                                                                                                                                                                                                                                                                                                                                                                                                                                        |              | 50<br>50 | 0.:<br>0.1                                                    | Pass                                  | Pass | Pass        | Physical Education                |
|                                                                                                                                                                                                                                                                                                                                                                                                                                                                                                                                                                                                                                                                                                                                                                                                                                                                                                                                                                                                                                                                                                                                                                                                                                                                                                                                                                                                                                                                                                                                                                                                                                                                                                                                                                                                                                                                                                                                                                                                                                                                                                                                                                                                                                                                                                                                                                                                                                                                                                                                                                                                                                                                                                                                                                                   | 3.75<br>3.76 |          |                                                               | *                                     | *    | 8-          | Biology                           |
| 10 ** 2009-20010                                                                                                                                                                                                                                                                                                                                                                                                                                                                                                                                                                                                                                                                                                                                                                                                                                                                                                                                                                                                                                                                                                                                                                                                                                                                                                                                                                                                                                                                                                                                                                                                                                                                                                                                                                                                                                                                                                                                                                                                                                                                                                                                                                                                                                                                                                                                                                                                                                                                                                                                                                                                                                                                                                                                                                  |              |          |                                                               |                                       |      |             |                                   |
| Subject S1 S2 YR CU GPA                                                                                                                                                                                                                                                                                                                                                                                                                                                                                                                                                                                                                                                                                                                                                                                                                                                                                                                                                                                                                                                                                                                                                                                                                                                                                                                                                                                                                                                                                                                                                                                                                                                                                                                                                                                                                                                                                                                                                                                                                                                                                                                                                                                                                                                                                                                                                                                                                                                                                                                                                                                                                                                                                                                                                           | GPA          |          | CU                                                            | YR                                    | 82   | 81          | Subject                           |
| Community Service<br>Livroj Halory Day Pass Pass Pass 0.25<br>Total 0.26                                                                                                                                                                                                                                                                                                                                                                                                                                                                                                                                                                                                                                                                                                                                                                                                                                                                                                                                                                                                                                                                                                                                                                                                                                                                                                                                                                                                                                                                                                                                                                                                                                                                                                                                                                                                                                                                                                                                                                                                                                                                                                                                                                                                                                                                                                                                                                                                                                                                                                                                                                                                                                                                                                          |              | 25<br>26 | 0.3                                                           | Pass                                  | Pass | Pass        | Living History Day                |
| Hiteory<br>B-U Work History A A A 1.00 4.00<br>Total 1.00 4.00                                                                                                                                                                                                                                                                                                                                                                                                                                                                                                                                                                                                                                                                                                                                                                                                                                                                                                                                                                                                                                                                                                                                                                                                                                                                                                                                                                                                                                                                                                                                                                                                                                                                                                                                                                                                                                                                                                                                                                                                                                                                                                                                                                                                                                                                                                                                                                                                                                                                                                                                                                                                                                                                                                                    | 4.00<br>4.00 | 00<br>00 | 1.1<br>1.0                                                    | *                                     | *    | *           | BJU World History                 |
|                                                                                                                                                                                                                                                                                                                                                                                                                                                                                                                                                                                                                                                                                                                                                                                                                                                                                                                                                                                                                                                                                                                                                                                                                                                                                                                                                                                                                                                                                                                                                                                                                                                                                                                                                                                                                                                                                                                                                                                                                                                                                                                                                                                                                                                                                                                                                                                                                                                                                                                                                                                                                                                                                                                                                                                   | 3.75<br>3.76 |          |                                                               | *                                     | *    | *           | Literature 10-World Literature    |