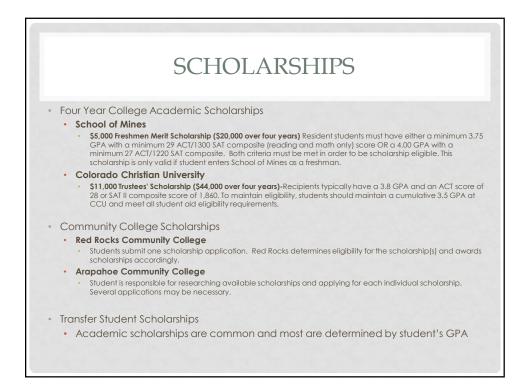

|                     |                | ERAL COLLEGE PREP                                                                                                               |
|---------------------|----------------|---------------------------------------------------------------------------------------------------------------------------------|
| SUBJECT             | SUGGESTED      | for many colleges SUGGESTED COURSES                                                                                             |
| <u>JOBJECT</u>      | <u>CREDITS</u> | <u>SUGGESTED COURSES</u>                                                                                                        |
| ENGLISH             | 4              | Composition, literature, rhetoric, creative writing, speech/communication, journalism, debate                                   |
| MATH                | 3-4            | Algebra 1 and 2, geometry, pre-calculus/<br>trigonometry, calculus, AP calculus                                                 |
| HISTORY             | 3-4            | Essentials: world history, American history,<br>United States government; consider:<br>economics, geography, constitutional law |
| SCIENCE             | 3-4            | Physical science, general science, earth science, biology, chemistry, physics                                                   |
| FOREIGN<br>LANGUAGE | 3-4            | French, Spanish, Latin, German, Russian,<br>etc. (At least two years of the same language is<br>preferred.)                     |
| PHYS. ED            | 1-2            | Many options are available.                                                                                                     |
| FINE ARTS           | 1-2            | Art, music, drama, photography, etc.                                                                                            |
| ELECTIVES           | 5              | Practical arts, life skills, Bible, computer skills                                                                             |
| TOTAL CREDITS       | 24-28          |                                                                                                                                 |

|                     |                      | OROUS COLLEGE PREP                                                                                                                                                                                             |
|---------------------|----------------------|----------------------------------------------------------------------------------------------------------------------------------------------------------------------------------------------------------------|
| SUBJECT             | SUGGESTED<br>CREDITS | SUGGESTED COURSES                                                                                                                                                                                              |
| ENGLISH             | 4+                   | Composition, literature, rhetoric, creative writing, speech<br>or communications, journalism, debate (AP or college<br>courses are strongly recommended.)                                                      |
| MATH                | 4+                   | Essentials: algebra 1 and 2, geometry, precalculus or trigonometry, calculus; consider: AP calculus, statistics, accounting                                                                                    |
| HISTORY             | 4+                   | Essentials: world history, American history, United States<br>government; consider: geography, sociology,<br>psychology, political science, constitutional law, etc. (AP<br>courses are strongly recommended.) |
| SCIENCE             | 4+                   | Physical science, biology, chemistry, physics, anatomy, microbiology (AP courses recommended.)                                                                                                                 |
| FOREIGN<br>LANGUAGE | 3-4                  | French, Spanish, Latin, German, Russian, etc. (At least two years of the same language is preferred.)                                                                                                          |
| PHYS. ED            | 1-2                  | Many options are available.                                                                                                                                                                                    |
| FINE ARTS           | 1-2                  | Art, music, drama, photography, etc.                                                                                                                                                                           |
| ELECTIVES           | 5                    | Practical arts, life skills, Bible, computer skills                                                                                                                                                            |
| TOTAL CREDITS       | 26-30                |                                                                                                                                                                                                                |