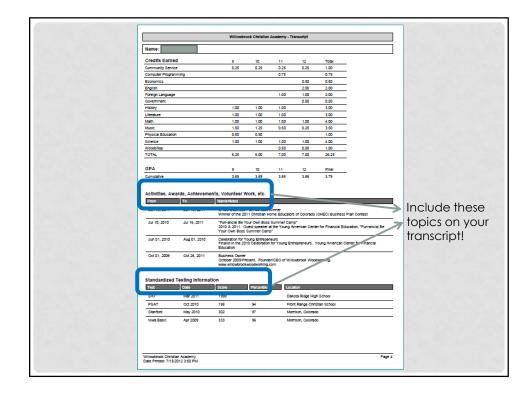

| Parenticipardiant: Todis J. Joan Cirklins<br>Email: conferent signal.com<br>Behood Entrance Data: Sejember 2009<br>Projected Grazulation Data:<br>2 2009-2009                                                                                                                                                                                                                                                                                                                                                                                                                                                                                                                                                                                                                                                                                                                                                                                                                                                                                                                                                                                                                                                                                                                                                                                                                                                                                                                                                                                                                                                                                                                                                                                                                                                                                                                                                                                                                                                                                                                                                                                                                                                                                                                                                                                                                                                                                                                                                                                                                                                                                                                                                                                                                     |              |          |                                                               |                                       |      | Willowbrook |                                   |
|-----------------------------------------------------------------------------------------------------------------------------------------------------------------------------------------------------------------------------------------------------------------------------------------------------------------------------------------------------------------------------------------------------------------------------------------------------------------------------------------------------------------------------------------------------------------------------------------------------------------------------------------------------------------------------------------------------------------------------------------------------------------------------------------------------------------------------------------------------------------------------------------------------------------------------------------------------------------------------------------------------------------------------------------------------------------------------------------------------------------------------------------------------------------------------------------------------------------------------------------------------------------------------------------------------------------------------------------------------------------------------------------------------------------------------------------------------------------------------------------------------------------------------------------------------------------------------------------------------------------------------------------------------------------------------------------------------------------------------------------------------------------------------------------------------------------------------------------------------------------------------------------------------------------------------------------------------------------------------------------------------------------------------------------------------------------------------------------------------------------------------------------------------------------------------------------------------------------------------------------------------------------------------------------------------------------------------------------------------------------------------------------------------------------------------------------------------------------------------------------------------------------------------------------------------------------------------------------------------------------------------------------------------------------------------------------------------------------------------------------------------------------------------------|--------------|----------|---------------------------------------------------------------|---------------------------------------|------|-------------|-----------------------------------|
| Community service<br>Unity Hotory Day<br>Total         Pass         Pass         Pass         Dass         Dass           Hotory Day<br>Total         A         A         A         100         4.333           Hotory Hotory Day<br>Total         A         A         A         1.00         4.333           Literature<br>Total         Literature<br>Total         1.00         4.333         4.33         4.33           Main<br>Appendice         B         B         B         1.00         4.33           Main<br>Appendice         Pass         Pass         Pass         0.35           Main<br>Appendice         Pass         Pass         Pass         0.35           Main<br>Total         Pass         Pass         Pass         0.35           Opport Lesson         Pass         Pass         Pass         0.35           Opport Lesson         Pass         Pass         Pass         0.36           Total         Pass         Pass         Pass         0.36           Total         Pass         Pass         0.36         0.36           Total         Pass         Pass         0.36         0.36           Total         Pass         Pass         0.40         0.30                                                                                                                                                                                                                                                                                                                                                                                                                                                                                                                                                                                                                                                                                                                                                                                                                                                                                                                                                                                                                                                                                                                                                                                                                                                                                                                                                                                                                                                                                                                                                                                        |              | ipal     | restbrook Drive<br>in, CO 80465<br>7-1615<br>. Girkins, Princ | 6211 C<br>Morrisi<br>303-69<br>Todd A |      |             | Email: ocforever1@gmail.com       |
| Community Service<br>Living Vary Day         Pass         Pass         Pass         C.25<br>8.35           Indiany<br>History Privato Geography         A         A         A         1.00         4.00           Indiany<br>History Privato Geography         A         A         A         1.00         4.00           Lisenshure<br>Total         Lisenshure<br>Total         A         A+         A         1.00         4.00           Lisenshure<br>Total         B         B+         B+         B         1.00         4.00           Math<br>Auges         Pass         Pass         Pass         0.01         0.00         0.01           Math<br>Auges         Pass         Pass         Pass         0.02         0.02         0.02           Total         Pass         Pass         Pass                                                                                                                                                                                                                                                                                                                                                                                                                                                                                                                                                                                                                                                                                                                                                                                                                                                                                                                                                                                                                                                                                                                                                                                                                                                                                                                                                                                                                                                                                                                                                    |              |          |                                                               |                                       |      |             |                                   |
| Ling Allow Day Day Pass Pass Pass C 35<br>Total Total Carport Anno 2000 Anno 20000 Anno 2000 Anno 2000 Anno                                                                                                                                                                                                                                                                                                                                                                                                                                                                                                                                                                                                                                                   | GPA          |          | CU                                                            | TR                                    | 82   | 51          |                                   |
| Hetting Performs Geogrammy         A         A         1.00         4.00           Literature Todal         Literature Themes In Literature         A         A*         A         1.00         4.00           Literature Themes In Literature         A         A*         A         1.00         4.00           Math         Application         B*         B*         B         1.00         4.00           Math         Application         B*         B*         B         1.00         1.00           Math         Application         Pass         Pass         Pass         0.01         0.01           Math         Application         Pass         Pass         Pass         0.02         0.02           Math         Application         Pass         Pass         Pass         0.02         0.02           Math         Application         Pass         Pass         0.02         0.02         0.02           Parall Littles         Pass         Pass         Pass         0.02         0.02           Parallelistics         Pass         Pass         0.00         0.00         0.00           Parallelistics         Pass         Pass         0.00         0.00                                                                                                                                                                                                                                                                                                                                                                                                                                                                                                                                                                                                                                                                                                                                                                                                                                                                                                                                                                                                                                                                                                                                                                                                                                                                                                                                                                                                                                                                                                                                                                                                |              |          |                                                               | Pass                                  | Pass | Pass        | Living History Day<br>Total       |
| Literature > Total         A         A+         A         1.00         4.00           Total         Total         B+         B         0         3.00         3.00           Math<br>Total         B+         B+         B         0.00         3.00         3.00           Math<br>Total         Pass         Pass         Pass         2.5         5.00         5.00           Math<br>Total         Pass         Pass         Pass         2.5         5.00         5.00           Non-Accord Criterita         Pass         Pass         Pass         2.5         5.00         5.00           Ober Lesson         Pass         Pass         Pass         0.50         5.00         5.00           Pass Pass         Pass         Pass         Pass         6.60         5.00           Total         Total         Pass         Pass         6.60         5.00           Boogy         B+         A*         A*         A*         1.00         3.71                                                                                                                                                                                                                                                                                                                                                                                                                                                                                                                                                                                                                                                                                                                                                                                                                                                                                                                                                                                                                                                                                                                                                                                                                                                                                                                                                                                                                                                                                                                                                                                                                                                                                                                                                                                                                          | 4.00<br>4.00 |          |                                                               | *                                     | •    | *           | History 9-World Geography         |
| Agents1         B-         B-         B         1.00         3.02           Match         hOrde Accord Octrestra         Pass         Pass         C.25           Match         Pass         Pass         C.25         C.25           Match         Pass         Pass         C.25         C.25           Occe Arcord Octrestra         Pass         Pass         C.25         C.25           Paro Lesson         Pass         Pass         Pass         C.25           Paro Lesson         Pass         Pass         C.25         C.25           Paro Lesson         Pass         Pass         C.25         C.25           Paro Lesson         Pass         Pass         C.26         C.25           Paro Lesson         Pass         Pass         C.26         C.25           Paro Lesson         Pass         Pass         C.60         C.60           Paro Lesson         Pass         Pass         C.60         C.60           Selence         Basogo         B+         A+         A.50         D.77                                                                                                                                                                                                                                                                                                                                                                                                                                                                                                                                                                                                                                                                                                                                                                                                                                                                                                                                                                                                                                                                                                                                                                                                                                                                                                                                                                                                                                                                                                                                                                                                                                                                                                                                                                        | 4.00         |          |                                                               | *                                     | ٨٠   | *           | Literature 9-Themes in Literature |
| h (об. 4000 (Олсябла Раз Раз Раз С.25<br>(Обло L4500) РР35 Раз Раз С.25<br>Обло L4500 РР35 Раз С.25<br>Раз (1996) Салания Салания Салания<br>Раз Раз Раз С.25<br>Раз (1996) Раз Раз С.25<br>Тота<br>Тота<br>Раз Раз Раз С.25<br>Тота<br>Тота<br>Раз Раз С.25<br>С.25<br>С.25<br>С.25<br>С.25<br>С.25<br>С.25<br>С.25<br>С.25<br>С.25<br>С.25<br>С.25<br>С.25<br>С.25<br>С.25<br>С.25<br>С.25<br>С.25<br>С.25<br>С.25<br>С.25<br>С.25<br>С.25<br>С.25<br>С.25<br>С.25<br>С.25<br>С.25<br>С.25<br>С.25<br>С.25<br>С.25<br>С.25<br>С.25<br>С.25<br>С.25<br>С.25<br>С.25<br>С.25<br>С.25<br>С.25<br>С.25<br>С.25<br>С.25<br>С.25<br>С.25<br>С.25<br>С.25<br>С.25<br>С.25<br>С.25<br>С.25<br>С.25<br>С.25<br>С.25<br>С.25<br>С.25<br>С.25<br>С.25<br>С.25<br>С.25<br>С.25<br>С.25<br>С.25<br>С.25<br>С.25<br>С.25<br>С.25<br>С.25<br>С.25<br>С.25<br>С.25<br>С.25<br>С.25<br>С.25<br>С.25<br>С.25<br>С.25<br>С.25<br>С.25<br>С.25<br>С.25<br>С.25<br>С.25<br>С.25<br>С.25<br>С.25<br>С.25<br>С.25<br>С.25<br>С.25<br>С.25<br>С.25<br>С.25<br>С.25<br>С.25<br>С.25<br>С.25<br>С.25<br>С.25<br>С.25<br>С.25<br>С.25<br>С.25<br>С.25<br>С.25<br>С.25<br>С.25<br>С.25<br>С.25<br>С.25<br>С.25<br>С.25<br>С.25<br>С.25<br>С.25<br>С.25<br>С.25<br>С.25<br>С.25<br>С.25<br>С.25<br>С.25<br>С.25<br>С.25<br>С.25<br>С.25<br>С.25<br>С.25<br>С.25<br>С.25<br>С.25<br>С.25<br>С.25<br>С.25<br>С.25<br>С.25<br>С.25<br>С.25<br>С.25<br>С.25<br>С.25<br>С.25<br>С.25<br>С.25<br>С.25<br>С.25<br>С.25<br>С.25<br>С.25<br>С.25<br>С.25<br>С.25<br>С.25<br>С.25<br>С.25<br>С.25<br>С.25<br>С.25<br>С.25<br>С.25<br>С.25<br>С.25<br>С.25<br>С.25<br>С.25<br>С.25<br>С.25<br>С.25<br>С.25<br>С.25<br>С.25<br>С.25<br>С.25<br>С.25<br>С.25<br>С.25<br>С.25<br>С.25<br>С.25<br>С.25<br>С.25<br>С.25<br>С.25<br>С.25<br>С.25<br>С.25<br>С.25<br>С.25<br>С.25<br>С.25<br>С.25<br>С.25<br>С.25<br>С.25<br>С.25<br>С.25<br>С.25<br>С.25<br>С.25<br>С.25<br>С.25<br>С.25<br>С.25<br>С.25<br>С.25<br>С.25<br>С.25<br>С.25<br>С.25<br>С.25<br>С.25<br>С.25<br>С.25<br>С.25<br>С.25<br>С.25<br>С.25<br>С.25<br>С.25<br>С.25<br>С.25<br>С.25<br>С.25<br>С.25<br>С.25<br>С.25<br>С.25<br>С.25<br>С.25<br>С.25<br>С.25<br>С.25<br>С.25<br>С.25<br>С.25<br>С.25<br>С.25<br>С.25<br>С.25<br>С.25<br>С.25<br>С.25<br>С.25<br>С.25<br>С.25<br>С.25<br>С.25<br>С.25<br>С.25<br>С.25<br>С.25<br>С.25<br>С.25<br>С.25<br>С.25<br>С.25<br>С.25<br>С.25<br>С.25<br>С.25<br>С.25<br>С.25<br>С.25<br>С.25<br>С.25<br>С.25<br>С.25<br>С.25<br>С.25<br>С.25<br>С.25<br>С.25<br>С.25<br>С.25<br>С.25<br>С.25<br>С.25<br>С.25<br>С.25<br>С.25<br>С.25<br>С.25<br>С.25<br>С.25<br>С.25<br>С.25<br>С.25<br>С.25<br>С.25<br>С.25<br>С.25<br>С.25<br>С.25<br>С.25<br>С.25<br>С.25<br>С.25<br>С.25<br>С.25<br>С.25<br>С.25<br>С.25<br>С | 3.00         |          |                                                               | в                                     | 8-   | B+          | Algebra 1                         |
| Observation         Pass         Pass         Pass         C.2.5           Paron Lesson         Pass         Pass         Pass         C.2.5           Paron Lesson         Pass         Pass         Pass         C.0.5           Total         Pass         Pass         Pass         C.0.5           Physical Exaction         Pass         Pass         D.0.5           Total         Pass         Pass         D.0.5           Selame         Base         Base         Base                                                                                                                                                                                                                                                                                                                                                                                                                                                                                                                                                                                                                                                                                                                                                                                                                                                                                                                                                                                                                                                                                                                                                                                                                                                                                                                                                                                                                                                                                                                                                                                                                                                                                                                                                                                                                                                                                                                                                                                                                                                                                                                                                                                                                                                                                                 |              |          |                                                               | Pass                                  |      |             | In One Accord Orchestra           |
| Para (scion)         Pass         Pass         Pass         D         D.25           Para (Pacici-D)         Pass         Pass         Pass         D.50           Total         1.80         Pass         Pass         D.50           Physical Education         Pass         Pass         D.50           Total         0.80         D.80         D.80           Sationo         Bancoy         Bit Ar.         Ar.         1.00         3.71                                                                                                                                                                                                                                                                                                                                                                                                                                                                                                                                                                                                                                                                                                                                                                                                                                                                                                                                                                                                                                                                                                                                                                                                                                                                                                                                                                                                                                                                                                                                                                                                                                                                                                                                                                                                                                                                                                                                                                                                                                                                                                                                                                                                                                                                                                                                    |              | 25       |                                                               | Pass                                  |      | Pass        |                                   |
| Para Practic-20         Pass         Pass         Pass         Diss         Dis         Diss         Diss <thdis< th="">         Diss         Diss</thdis<>                                                                                                                                                                                                                                                                                                                                                                                                                                                                                                                                                                                                                                                                                                                                                                                                                                                                                                                                                                                                                                                                                                                                                                                                                                                                                                                                                                                                                                                                                                                          |              |          |                                                               |                                       |      |             |                                   |
| Projucia Bioxation Pass Pass 0.60<br>Total<br>Solenoe<br>Biology B- A- A- 1.00 3.77                                                                                                                                                                                                                                                                                                                                                                                                                                                                                                                                                                                                                                                                                                                                                                                                                                                                                                                                                                                                                                                                                                                                                                                                                                                                                                                                                                                                                                                                                                                                                                                                                                                                                                                                                                                                                                                                                                                                                                                                                                                                                                                                                                                                                                                                                                                                                                                                                                                                                                                                                                                                                                                                                               |              | 50       | 0.9                                                           | Pass                                  | Pass | Pass        | Plano Practice-30<br>Total        |
| Biology B+ A- A- 1.00 3.79                                                                                                                                                                                                                                                                                                                                                                                                                                                                                                                                                                                                                                                                                                                                                                                                                                                                                                                                                                                                                                                                                                                                                                                                                                                                                                                                                                                                                                                                                                                                                                                                                                                                                                                                                                                                                                                                                                                                                                                                                                                                                                                                                                                                                                                                                                                                                                                                                                                                                                                                                                                                                                                                                                                                                        |              | 50<br>50 | 0.:<br>0.1                                                    | Pass                                  | Pass | Pass        | Physical Education                |
|                                                                                                                                                                                                                                                                                                                                                                                                                                                                                                                                                                                                                                                                                                                                                                                                                                                                                                                                                                                                                                                                                                                                                                                                                                                                                                                                                                                                                                                                                                                                                                                                                                                                                                                                                                                                                                                                                                                                                                                                                                                                                                                                                                                                                                                                                                                                                                                                                                                                                                                                                                                                                                                                                                                                                                                   | 3.75<br>3.76 |          |                                                               | *                                     | *    | 8-          | Biology                           |
| 10 ** 2009-20010                                                                                                                                                                                                                                                                                                                                                                                                                                                                                                                                                                                                                                                                                                                                                                                                                                                                                                                                                                                                                                                                                                                                                                                                                                                                                                                                                                                                                                                                                                                                                                                                                                                                                                                                                                                                                                                                                                                                                                                                                                                                                                                                                                                                                                                                                                                                                                                                                                                                                                                                                                                                                                                                                                                                                                  |              |          |                                                               |                                       |      |             |                                   |
| Subject S1 S2 YR CU GPA                                                                                                                                                                                                                                                                                                                                                                                                                                                                                                                                                                                                                                                                                                                                                                                                                                                                                                                                                                                                                                                                                                                                                                                                                                                                                                                                                                                                                                                                                                                                                                                                                                                                                                                                                                                                                                                                                                                                                                                                                                                                                                                                                                                                                                                                                                                                                                                                                                                                                                                                                                                                                                                                                                                                                           | GPA          |          | CU                                                            | YR                                    | 82   | 81          | Subject                           |
| Community Service<br>Livroj Halory Day Pass Pass Pass 0.25<br>Total 0.26                                                                                                                                                                                                                                                                                                                                                                                                                                                                                                                                                                                                                                                                                                                                                                                                                                                                                                                                                                                                                                                                                                                                                                                                                                                                                                                                                                                                                                                                                                                                                                                                                                                                                                                                                                                                                                                                                                                                                                                                                                                                                                                                                                                                                                                                                                                                                                                                                                                                                                                                                                                                                                                                                                          |              | 25<br>26 | 0.3                                                           | Pass                                  | Pass | Pass        | Living History Day                |
| Hiteory<br>B-U Work History A A A 1.00 4.00<br>Total 1.00 4.00                                                                                                                                                                                                                                                                                                                                                                                                                                                                                                                                                                                                                                                                                                                                                                                                                                                                                                                                                                                                                                                                                                                                                                                                                                                                                                                                                                                                                                                                                                                                                                                                                                                                                                                                                                                                                                                                                                                                                                                                                                                                                                                                                                                                                                                                                                                                                                                                                                                                                                                                                                                                                                                                                                                    | 4.00<br>4.00 | 00<br>00 | 1.1<br>1.0                                                    | *                                     | *    | *           | BJU World History                 |
|                                                                                                                                                                                                                                                                                                                                                                                                                                                                                                                                                                                                                                                                                                                                                                                                                                                                                                                                                                                                                                                                                                                                                                                                                                                                                                                                                                                                                                                                                                                                                                                                                                                                                                                                                                                                                                                                                                                                                                                                                                                                                                                                                                                                                                                                                                                                                                                                                                                                                                                                                                                                                                                                                                                                                                                   | 3.75<br>3.76 |          |                                                               | *                                     | *    | *           | Literature 10-World Literature    |