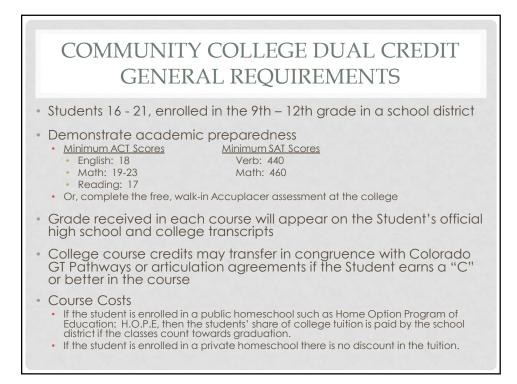

|                                      |                           |                         |                   |                  |        |
| Willowbroo<br>Date Printe | Christian Acade<br>3: 7/16/2012 1:22 | my<br>PM                  |                         |                   |                  | Page 5 |





# ADVANTAGES AND DISADVANTAGES OF TAKING CLEP TESTS

## ADVANTAGES

- Costs less than taking a class in a classroom
- Students can work at their own pace
- Students can finish
   degree sooner
- Student can focus on one subject at a time

## DISADVANTAGES

- Not all colleges accept CLEP's
  - Colorado School of Mines
- Not all children test well after "cramming"
- Many students don't learn from "cramming"
- Grade does not affect
   overall college GPA

















# PRELIMINARY SCHOLASTIC APTITUDE TEST (PSAT) Students take in Junior year of High School Cost = \$14 Good practice for the SAT test Not mandatory for college acceptance Score determines if student qualifies for the National Merit

Scholarship.











# **ONLINE SCHOLARSHIPS** College Board • Create a personal profile to find the most matches • More than 2,200 programs, totaling nearly \$6 billion FastWeb • Free scholarship matching service College Scholarships (.org) • The College Scholarships Foundation is the non-profit entity behind the scholarships provided here on this site. This foundation offers many varieties of funding such as traditional scholarships for minorities and women, while also introducing popular offers such as the First Ever Blogging Scholarship. Beware of