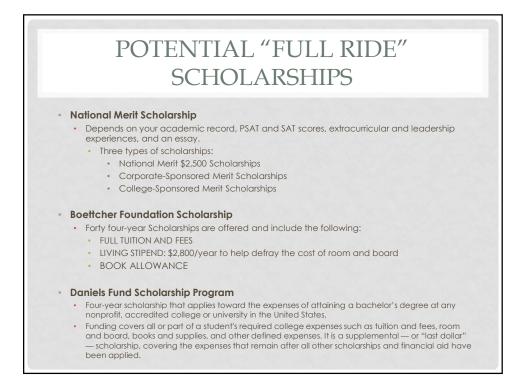

|                     |                | ERAL COLLEGE PREP                                                                                                               |
|---------------------|----------------|---------------------------------------------------------------------------------------------------------------------------------|
| SUBJECT             | SUGGESTED      | for many colleges SUGGESTED COURSES                                                                                             |
| <u>JOBJECT</u>      | <u>CREDITS</u> | <u>SUGGESTED COURSES</u>                                                                                                        |
| ENGLISH             | 4              | Composition, literature, rhetoric, creative writing, speech/communication, journalism, debate                                   |
| MATH                | 3-4            | Algebra 1 and 2, geometry, pre-calculus/<br>trigonometry, calculus, AP calculus                                                 |
| HISTORY             | 3-4            | Essentials: world history, American history,<br>United States government; consider:<br>economics, geography, constitutional law |
| SCIENCE             | 3-4            | Physical science, general science, earth science, biology, chemistry, physics                                                   |
| FOREIGN<br>LANGUAGE | 3-4            | French, Spanish, Latin, German, Russian,<br>etc. (At least two years of the same language is<br>preferred.)                     |
| PHYS. ED            | 1-2            | Many options are available.                                                                                                     |
| FINE ARTS           | 1-2            | Art, music, drama, photography, etc.                                                                                            |
| ELECTIVES           | 5              | Practical arts, life skills, Bible, computer skills                                                                             |
| TOTAL CREDITS       | 24-28          |                                                                                                                                 |

|                     |                      | OROUS COLLEGE PREP                                                                                                                                                                                             |
|---------------------|----------------------|----------------------------------------------------------------------------------------------------------------------------------------------------------------------------------------------------------------|
| SUBJECT             | SUGGESTED<br>CREDITS | SUGGESTED COURSES                                                                                                                                                                                              |
| ENGLISH             | 4+                   | Composition, literature, rhetoric, creative writing, speech<br>or communications, journalism, debate (AP or college<br>courses are strongly recommended.)                                                      |
| MATH                | 4+                   | Essentials: algebra 1 and 2, geometry, precalculus or trigonometry, calculus; consider: AP calculus, statistics, accounting                                                                                    |
| HISTORY             | 4+                   | Essentials: world history, American history, United States<br>government; consider: geography, sociology,<br>psychology, political science, constitutional law, etc. (AP<br>courses are strongly recommended.) |
| SCIENCE             | 4+                   | Physical science, biology, chemistry, physics, anatomy, microbiology (AP courses recommended.)                                                                                                                 |
| FOREIGN<br>LANGUAGE | 3-4                  | French, Spanish, Latin, German, Russian, etc. (At least two years of the same language is preferred.)                                                                                                          |
| PHYS. ED            | 1-2                  | Many options are available.                                                                                                                                                                                    |
| FINE ARTS           | 1-2                  | Art, music, drama, photography, etc.                                                                                                                                                                           |
| ELECTIVES           | 5                    | Practical arts, life skills, Bible, computer skills                                                                                                                                                            |
| TOTAL CREDITS       | 26-30                |                                                                                                                                                                                                                |