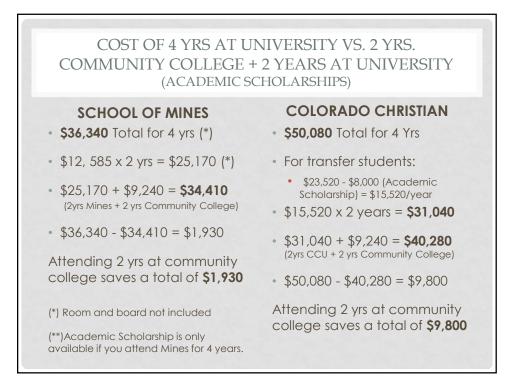

larship. Beware of "Sweepstakes" Scholarships • Companies "phish" for personal information • Do not pay for a scholarship search. It should never cost money to get money.







# ARTICULATION AGREEMENTS

- Articulation agreements specify the number of transfer credits that a four year college will accept from a community college.
- Example: Red Rocks Community College has an "Articulation Agreement" with many 4 year colleges, including School of Mines.
  - A student who completes all of the prescribed Red Rocks coursework with a minimum cumulative grade point average of 2.75 and a grade no lower than "C" in any of the courses, may transfer the prescribed coursework upon admission to Colorado School of Mines.
- Articulation agreements does NOT mean the same as "Guaranteed transfer"















# <section-header><section-header><section-header><section-header><section-header><section-header><section-header><section-header><section-header><section-header><section-header><text>