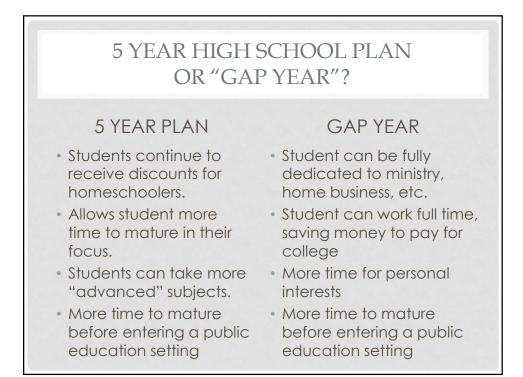

|
| FINE ARTS           | 1-2                  | Art, music, drama, photography, etc.                                                                                                                                                                           |
| ELECTIVES           | 5                    | Practical arts, life skills, Bible, computer skills                                                                                                                                                            |
| TOTAL CREDITS       | 26-30                |                                                                                                                                                                                                                |























| Foreign<br>Language:<br>Store<br>Store<br>Lavel 1         U2L2 & U2L3         U2L2 & U2L3 Vocabulary         U2L2 & U2L3 Grammar,<br>Worksheet 2.3.2         U2L2 & U2L3 Reading         U2L2 & U2L3 Vecabulary |
|-----------------------------------------------------------------------------------------------------------------------------------------------------------------------------------------------------------------|
|                                                                                                                                                                                                                 |
| History; Lesson 62, pp. 218-222 Lesson 63, pp. 222-225 Lesson 60, Quiz #13-U.S. Lesson 65, pp. 225-228<br>History 11-<br>US History