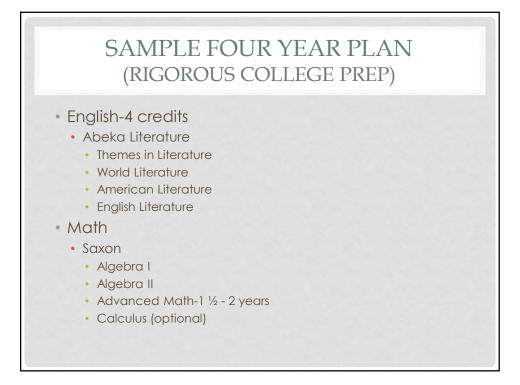

|
| FINE ARTS           | 1-2                  | Art, music, drama, photography, etc.                                                                                                                                                                           |
| ELECTIVES           | 5                    | Practical arts, life skills, Bible, computer skills                                                                                                                                                            |
| TOTAL CREDITS       | 26-30                |                                                                                                                                                                                                                |























| Foreign<br>Language:<br>Store<br>Store<br>Lavel 1         U2L2 & U2L3         U2L2 & U2L3 Vocabulary         U2L2 & U2L3 Grammar,<br>Worksheet 2.3.2         U2L2 & U2L3 Reading         U2L2 & U2L3 Vecabulary |
|-----------------------------------------------------------------------------------------------------------------------------------------------------------------------------------------------------------------|
|                                                                                                                                                                                                                 |
| History; Lesson 62, pp. 218-222 Lesson 63, pp. 222-225 Lesson 60, Quiz #13-U.S. Lesson 65, pp. 225-228<br>History 11-<br>US History