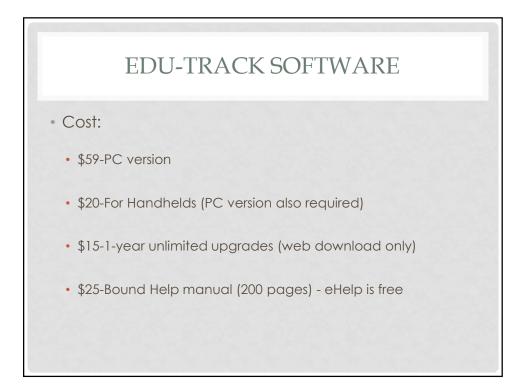

|
| FINE ARTS           | 1-2                  | Art, music, drama, photography, etc.                                                                                                                                                                           |
| ELECTIVES           | 5                    | Practical arts, life skills, Bible, computer skills                                                                                                                                                            |
| TOTAL CREDITS       | 26-30                |                                                                                                                                                                                                                |























| Foreign<br>Language:<br>Store<br>Store<br>Lavel 1         U2L2 & U2L3         U2L2 & U2L3 Vocabulary         U2L2 & U2L3 Grammar,<br>Worksheet 2.3.2         U2L2 & U2L3 Reading         U2L2 & U2L3 Vecabulary |
|-----------------------------------------------------------------------------------------------------------------------------------------------------------------------------------------------------------------|
|                                                                                                                                                                                                                 |
| History; Lesson 62, pp. 218-222 Lesson 63, pp. 222-225 Lesson 60, Quiz #13-U.S. Lesson 65, pp. 225-228<br>History 11-<br>US History