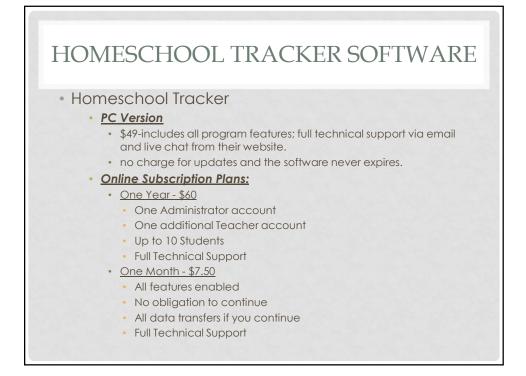

|
| FINE ARTS           | 1-2                  | Art, music, drama, photography, etc.                                                                                                                                                                           |
| ELECTIVES           | 5                    | Practical arts, life skills, Bible, computer skills                                                                                                                                                            |
| TOTAL CREDITS       | 26-30                |                                                                                                                                                                                                                |























| Foreign<br>Language:<br>Store<br>Store<br>Lavel 1         U2L2 & U2L3         U2L2 & U2L3 Vocabulary         U2L2 & U2L3 Grammar,<br>Worksheet 2.3.2         U2L2 & U2L3 Reading         U2L2 & U2L3 Vecabulary |
|-----------------------------------------------------------------------------------------------------------------------------------------------------------------------------------------------------------------|
|                                                                                                                                                                                                                 |
| History; Lesson 62, pp. 218-222 Lesson 63, pp. 222-225 Lesson 60, Quiz #13-U.S. Lesson 65, pp. 225-228<br>History 11-<br>US History