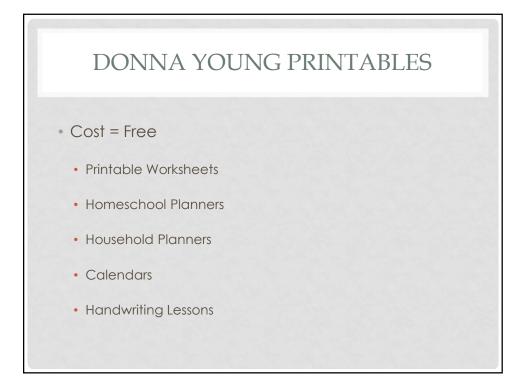

|
| FINE ARTS           | 1-2                  | Art, music, drama, photography, etc.                                                                                                                                                                           |
| ELECTIVES           | 5                    | Practical arts, life skills, Bible, computer skills                                                                                                                                                            |
| TOTAL CREDITS       | 26-30                |                                                                                                                                                                                                                |























| Foreign<br>Language:<br>Store<br>Store<br>Lavel 1         U2L2 & U2L3         U2L2 & U2L3 Vocabulary         U2L2 & U2L3 Grammar,<br>Worksheet 2.3.2         U2L2 & U2L3 Reading         U2L2 & U2L3 Vecabulary |
|-----------------------------------------------------------------------------------------------------------------------------------------------------------------------------------------------------------------|
|                                                                                                                                                                                                                 |
| History; Lesson 62, pp. 218-222 Lesson 63, pp. 222-225 Lesson 60, Quiz #13-U.S. Lesson 65, pp. 225-228<br>History 11-<br>US History