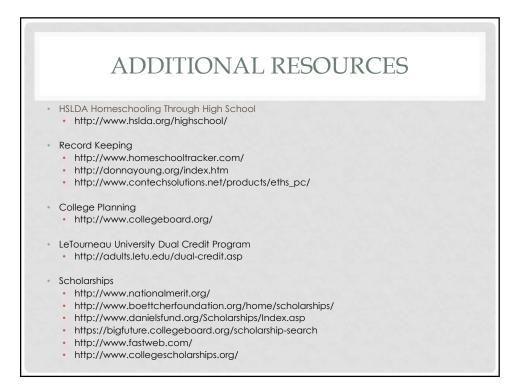

GREEMENTS

- Articulation agreements specify the number of transfer credits that a four year college will accept from a community college.
- Example: Red Rocks Community College has an "Articulation Agreement" with many 4 year colleges, including School of Mines.
  - A student who completes all of the prescribed Red Rocks coursework with a minimum cumulative grade point average of 2.75 and a grade no lower than "C" in any of the courses, may transfer the prescribed coursework upon admission to Colorado School of Mines.
- Articulation agreements does NOT mean the same as "Guaranteed transfer"















# <section-header><section-header><section-header><section-header><section-header><section-header><section-header><section-header><section-header><section-header><section-header><text>