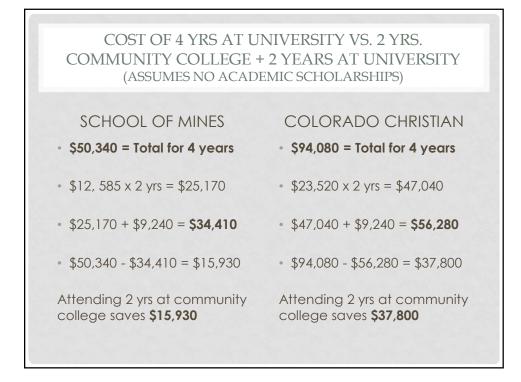

Scholarship. Beware of "Sweepstakes" Scholarships • Companies "phish" for personal information • Do not pay for a scholarship search. It should never cost money to get money.







# ARTICULATION AGREEMENTS

- Articulation agreements specify the number of transfer credits that a four year college will accept from a community college.
- Example: Red Rocks Community College has an "Articulation Agreement" with many 4 year colleges, including School of Mines.
  - A student who completes all of the prescribed Red Rocks coursework with a minimum cumulative grade point average of 2.75 and a grade no lower than "C" in any of the courses, may transfer the prescribed coursework upon admission to Colorado School of Mines.
- Articulation agreements does NOT mean the same as "Guaranteed transfer"















# <section-header><section-header><section-header><section-header><section-header><section-header><section-header><section-header><section-header><section-header><section-header><text>