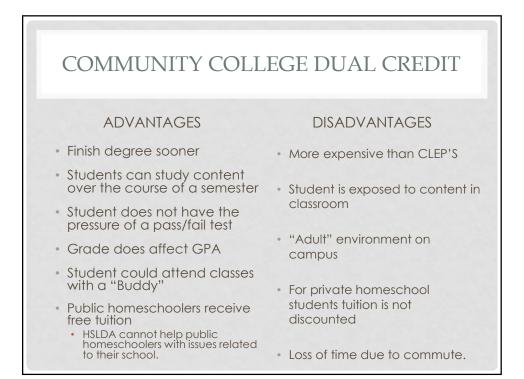

|                                      |                           |                         |                   |                  |        |
| Willowbroo<br>Date Printe | Christian Acade<br>3: 7/16/2012 1:22 | my<br>PM                  |                         |                   |                  | Page 5 |





# ADVANTAGES AND DISADVANTAGES OF TAKING CLEP TESTS

## ADVANTAGES

- Costs less than taking a class in a classroom
- Students can work at their own pace
- Students can finish
   degree sooner
- Student can focus on one subject at a time

## DISADVANTAGES

- Not all colleges accept CLEP's
  - Colorado School of Mines
- Not all children test well after "cramming"
- Many students don't learn from "cramming"
- Grade does not affect
   overall college GPA

















# PRELIMINARY SCHOLASTIC APTITUDE TEST (PSAT) Students take in Junior year of High School Cost = \$14 Good practice for the SAT test Not mandatory for college acceptance Score determines if student qualifies for the National Merit

Scholarship.











# **ONLINE SCHOLARSHIPS** College Board • Create a personal profile to find the most matches • More than 2,200 programs, totaling nearly \$6 billion FastWeb • Free scholarship matching service College Scholarships (.org) • The College Scholarships Foundation is the non-profit entity behind the scholarships provided here on this site. This foundation offers many varieties of funding such as traditional scholarships for minorities and women, while also introducing popular offers such as the First Ever Blogging Scholarship. Beware of "