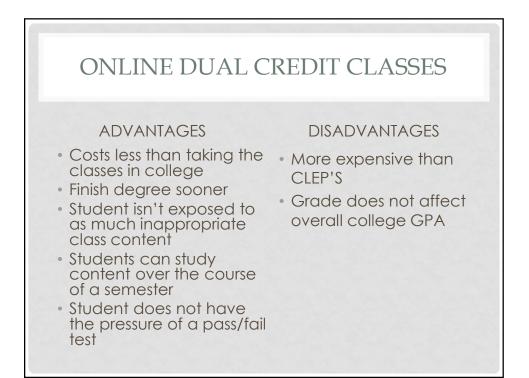

|                                      |                           |                         |                   |                  |        |
| Willowbroo<br>Date Printe | Christian Acade<br>3: 7/16/2012 1:22 | my<br>PM                  |                         |                   |                  | Page 5 |





# ADVANTAGES AND DISADVANTAGES OF TAKING CLEP TESTS

## ADVANTAGES

- Costs less than taking a class in a classroom
- Students can work at their own pace
- Students can finish
   degree sooner
- Student can focus on one subject at a time

## DISADVANTAGES

- Not all colleges accept CLEP's
  - Colorado School of Mines
- Not all children test well after "cramming"
- Many students don't learn from "cramming"
- Grade does not affect
   overall college GPA

















# PRELIMINARY SCHOLASTIC APTITUDE TEST (PSAT) Students take in Junior year of High School Cost = \$14 Good practice for the SAT test Not mandatory for college acceptance Score determines if student qualifies for the National Merit

Scholarship.











# **ONLINE SCHOLARSHIPS** College Board • Create a personal profile to find the most matches • More than 2,200 programs, totaling nearly \$6 billion FastWeb • Free scholarship matching service College Scholarships (.org) • The College Scholarships Foundation is the non-profit entity behind the scholarships provided here on this site. This foundation offers many varieties of funding such as traditional scholarships for minorities and women, while also introducing popular offers such as the First Ever Blogging Scholarship. Bew