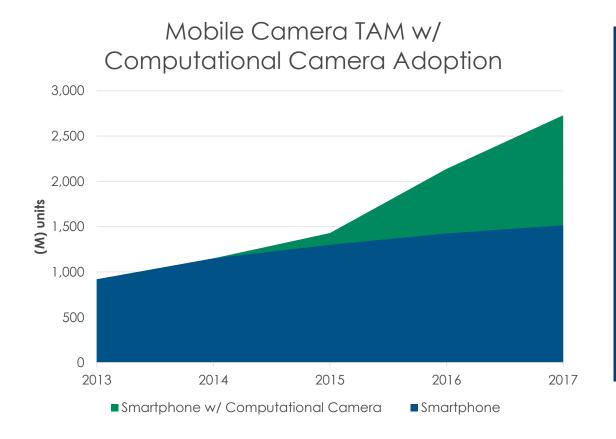

## GROWING MARKET: COMPUTATIONAL CAMERAS

"Mobile Devices Will Either Have 3D Sensors or Suffer Flat Sales..."

TechCrunch, September 9, 2015