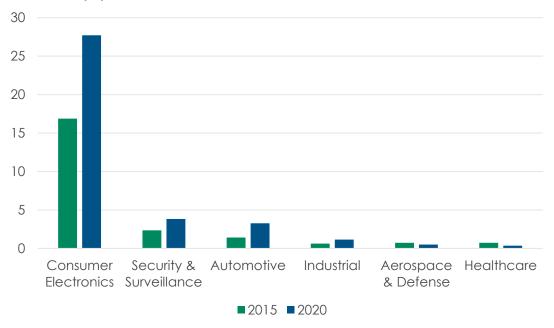

#### GROWING MARKETS

Camera Module Market, by Application, 2015 vs 2020, USD Billions

Note: CAGR is calculated for the period between 2015 and 2020. Source: Secondary Literature, Experts' Interviews and Markets and Markets Analysis "The growth of the market is propelled by the exponential growth in the consumer electronics application market; especially owing to the growing demand for devices such as cameras, smartphones, and tablets."

Source, Markets and Markets Global Forecast 2014 - 2020