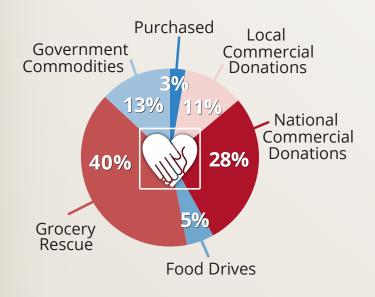

## Where do we get our food?

## **Food Bank Facts**

Servings Per Year: 36.1 million meals Servings Weight: 43.3 million pounds

| Avg. Cost Per Meal in Utah    | \$2.82     |
|-------------------------------|------------|
|                               | % of Total |
| Food Collection Sources       |            |
| Grocery Rescue                | 40%        |
| National Commercial Donations | 28%        |
| Government Commodities        | 13%        |
| Local Commercial Donations    | 11%        |
| Food Drives                   | 5%         |
| Purchased                     | 3%         |
| Funding Sources               |            |
| Community                     | 38%        |
| Corporate/Sponsorships        | 21%        |
| Government Contracts          | 21%        |
| Grants/Foundations            | 20%        |
| General Information           |            |
| Counties Served               | 29         |
| Partner Agencies              | 150        |
| Volunteer Hours Served        | 101,022    |
| Miles Traveled                | 477,087    |
|                               |            |