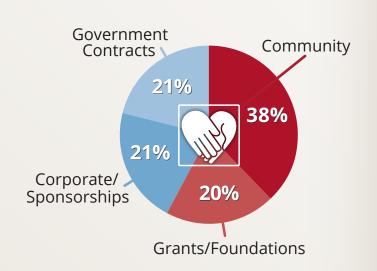

## Where do we get our money?

## **Food Bank Facts**

Servings Per Year: 36.1 million meals Servings Weight: 43.3 million pounds

| Avg. Cost Per Meal in Utah    | \$2.82     |
|-------------------------------|------------|
|                               | % of Total |
| Food Collection Sources       |            |
| Grocery Rescue                | 40%        |
| National Commercial Donations | 28%        |
| Government Commodities        | 13%        |
| Local Commercial Donations    | 11%        |
| Food Drives                   | 5%         |
| Purchased                     | 3%         |
| Funding Sources               |            |
| Community                     | 38%        |
| Corporate/Sponsorships        | 21%        |
| Government Contracts          | 21%        |
| Grants/Foundations            | 20%        |
| General Information           |            |
| Counties Served               | 29         |
| Partner Agencies              | 150        |
| Volunteer Hours Served        | 101,022    |
| Miles Traveled                | 477,087    |
|                               |            |