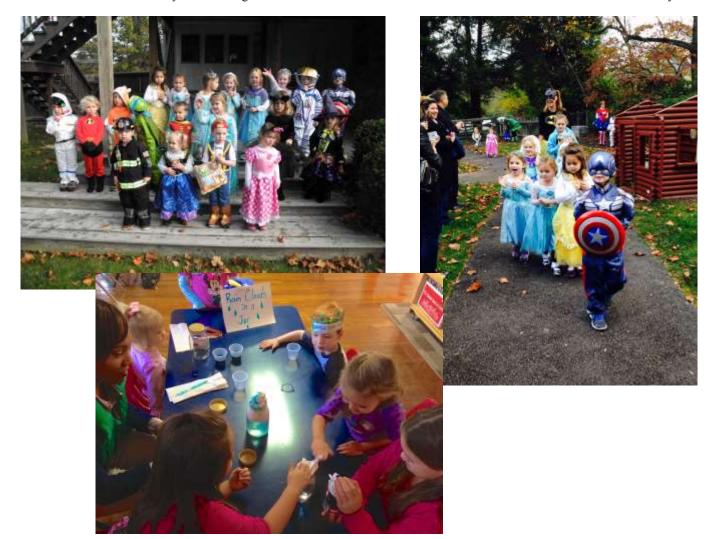

#### Clifton Children's Academy

Clifton Children's Academy had their annual Halloween Parade on Friday October 31st with parents watching, taking pictures and videos. Afterwards, the children played on the playground while parents got to mingle and eat lots of goodies. Part of our Halloween festivities we made caramel covered apples during our cooking center, which some of us got very creative and rolled them in cheerios at snack time.

Recently, the children got to enjoy participating in a science experiment during our center time. At the "Science Table", the children got caught up in the fun of shaving cream! Question: How does it rain? What causes rain clouds? Experiment: We created rain clouds in a jar by filling the jars with water and then topping it with clouds (shaving cream)! The kids had a blast watching it rain as they added droplets (blue water) with pipettes and watched the rain begin to fall in the jar. Thanks to our teacher Mrs. Blackwell!