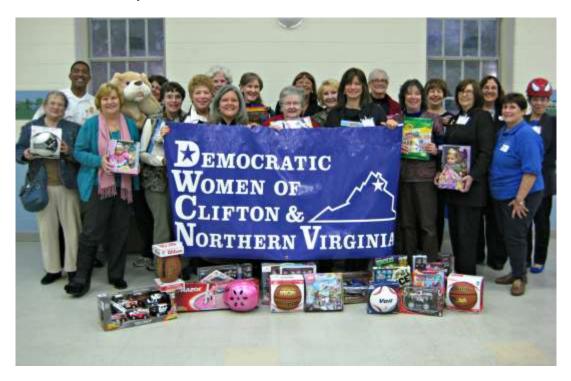

At its November 17 meeting, which was open to the public, the DWCNV worked on its annual holiday projects to benefit area children and families in need. For the fourth consecutive year, DWCNV is coordinating with the Fairfax County Fire and Rescue Department (FCFRD) to collect toys and monetary donations for coats and tennis shoes for needy children throughout Northern Virginia. Also, as in recent years, the DWCNV is sponsoring a collection of grocery store gift cards and checks to benefit Our Daily Bread, a local nonprofit organization that provides food and assistance to Northern Virginia families experiencing financial hardship. You do not have to be a DWCNV member to contribute to these worthy tax-deductible projects. Donations will be accepted for the FCFRD toy and coat and tennis shoe drives until December 8. Contact us at cliftonwomendems@aol.com to arrange for toy pick up. Checks for the coat and shoe drive may be made payable to: Firefighters and Friends to the Rescue and mailed to DWCNV, P.O. Box 143, Clifton, VA 20124. Checks made payable to Our Daily Bread and grocery store gift cards will be accepted until December 31 and may be mailed to the same DWCNV address.

Pictured above, Captain Will Bailey with FCFRD, and DWCNV members proudly display toy donations collected on November 16th

The October 19 General Membership Meeting featured a presentation by Fairfax County Sheriff Stacey Kincaid and her staff entitled, *Situational Awareness* ~ *Don't Be a Victim*. Like the November meeting, this highly informative discussion and demonstration of self-defense strategies was open to the public. Attendees also had the opportunity to participate in "hands on" self-defense exercises, practicing some effective moves that could help to fend off an attacker.