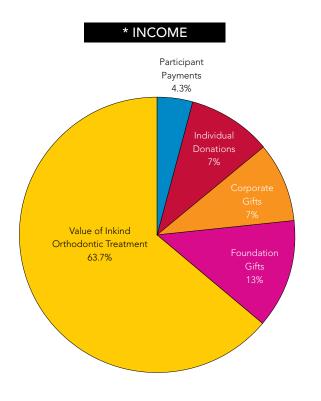

### 2009 Financial Review

Although nonprofits nationally were hit hard by the recession, SCL made strategic reductions in expenses, redesigned our program, and was able to expand to serve 16 states. Due to these changes and the unwaivering support of our major investors, we will help more children in more states in 2010.