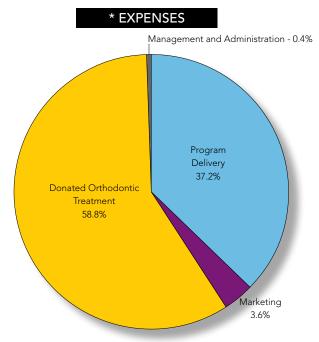

### 2009 Financial Review

Although nonprofits nationally were hit hard by the recession, SCL made strategic reductions in expenses, redesigned our program, and was able to expand to serve 16 states. Due to these changes and the unwaivering support of our major investors, we will help more children in more states in 2010.