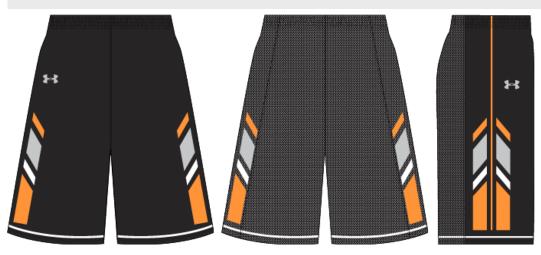

MENS AF GAMETIME SHORT (Style code: UJKSBSM, Design code: UJDRCRT)

| _ | Colors                          |    |
|---|---------------------------------|----|
|   | A-BODY (UJBSRCA)                | BK |
|   | B-BOTTOM BLOCKS<br>(UJBSRCB)    | OF |
|   | C-BOTTOM SMALL BLOCKS (UJBSRCC) | WH |
|   | D-TOP LARGE BLOCKS<br>(UJBSRCD) | SI |
|   | E-TOP BLOCKS (UJBSRCE)          | OF |
|   | F-SIDE PINSTRIPES<br>(UJBSRCF)  | OF |
|   | G-HEM PINSTRIPES<br>(UJBSRCG)   | WH |
|   | UA LOGO (UJLOGO)                | SI |
|   | UA LOGO (UJLOGO)                | 31 |

GAME JERSEYS/SHORTS - UJKSBSM

No decorations to display

COLOR KEY

BK - BLACK

OF - ORANGE FLOURESC SI - SILVER GREY

WH - WHITE

Please check all the information and images provided for absolute accuracy before approving. All information on this sheet will be considered correct after your approval is

MENS AF GAMETIME SHORT (Style code: UJKSBSM, Design code: UJDRCRT)

| A-BODY (UJBSRCA)                | WH  |
|---------------------------------|-----|
| A-BODY (UJBSRCA)                | VVП |
| B-BOTTOM BLOCKS<br>(UJBSRCB)    | OF  |
| C-BOTTOM SMALL BLOCKS (UJBSRCC) | ВК  |
| D-TOP LARGE BLOCKS (UJBSRCD)    | ВК  |
| E-TOP BLOCKS (UJBSRCE)          | SI  |
| F-SIDE PINSTRIPES<br>(UJBSRCF)  | WH  |
| G-HEM PINSTRIPES<br>(UJBSRCG)   | OF  |
| UA LOGO (UJLOGO)                | BK  |