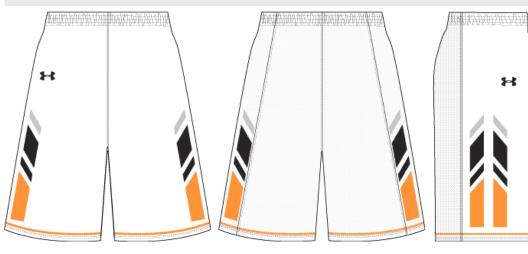

MENS AF GAMETIME SHORT (Style code: UJKSBSM, Design code: UJDRCRT)

| A-BODY (UJBSRCA)                | WH  |
|---------------------------------|-----|
| A-BODY (UJBSRCA)                | VVП |
| B-BOTTOM BLOCKS<br>(UJBSRCB)    | OF  |
| C-BOTTOM SMALL BLOCKS (UJBSRCC) | ВК  |
| D-TOP LARGE BLOCKS (UJBSRCD)    | ВК  |
| E-TOP BLOCKS (UJBSRCE)          | SI  |
| F-SIDE PINSTRIPES<br>(UJBSRCF)  | WH  |
| G-HEM PINSTRIPES<br>(UJBSRCG)   | OF  |
| UA LOGO (UJLOGO)                | BK  |

GAME JERSEYS/SHORTS - UJKSBSM

No decorations to display

COLOR KEY

BK - BLACK

OF - ORANGE FLOURESC SI - SILVER GREY

WH - WHITE

Please check all the information and images provided for absolute accuracy before approving. All information on this sheet will be considered correct after your approval is