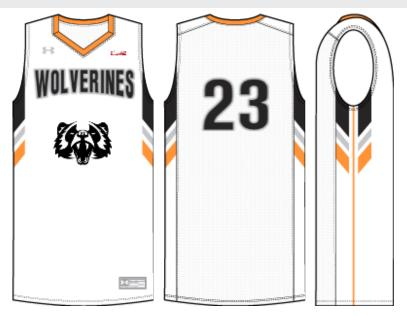

### MENS AF GAMETIME JERSEY (Style code: UJKJBSM, Design code: UJDRCRT)

| Colors                      |    |
|-----------------------------|----|
| A-BODY (UJBDRCA)            | WH |
| B-TOP BLOCKS (UJBDRCB)      | ВК |
| C-CENTER BLOCKS (UJBDRCC)   | SI |
| D-BOTTOM BLOCKS (UJBDRCD)   | OF |
| E-SIDE PINSTRIPES (UJBDRCE) | OF |
| F-COLLAR (UJBDRCF)          | OF |
| UA LOGO (UJLOGO)            | SI |

### GAME JERSEYS/SHORTS - UJKJBSM

### **BACK**

Location: CENTER BACK 6.0" Tall Size: Font: UNDENIABLE Style: **STRAIGHT** Colors: BK, SI Method: Armourfuse

## **FRONT**

|       |   | _    |      |
|-------|---|------|------|
| FRONT | - | Team | Name |

| Text:        | Wolverines          |
|--------------|---------------------|
| Location:    | UPPER FRONT         |
| Size:        | 3.0" Tall           |
| Font:        | UNDENIABLE          |
| Style:       | BRIDGED             |
| Method:      | Armourfuse<br>Twill |
| Fill Design: | UJIDSOL             |
| Fill Colors: | BK                  |
| Outline      | SI                  |

# FRONT - Uploaded Logo

Sponsor Logo Logo: Mirrored: No Location: LEFT CHEST Size: 1.5" Tall Rotation: 0 Campbells Method: Armourfuse User Whatever color Notes: File: http-campbells55.wpengine.comcsc-wp-content-uploads-sites-3-2015-03-campbells-brandlogo.png

# FRONT - Uploaded Logo

Logo:

Mirrored: No Location: CENTER FRONT 10.0" Tall Rotation: 0 Method: Armourfuse Twill User Black/Silver Gray Notes: Outline Wolverinelogorevision.png File:

Logo

# **COLOR KEY**

BK - BLACK

Colors:

OF - ORANGE FLOURESC SI - SILVER GREY

WH - WHITE

Please check all the information and images provided for absolute accuracy before approving. All information on this sheet will be considered correct after your approval is