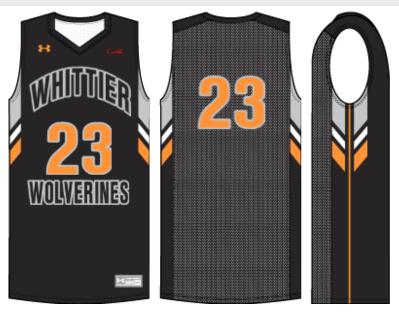

# MENS AF GAMETIME JERSEY (Style code: UJKJBSM, Design code: UJDRCRT)

| A-BODY (UJBDRCA)            | ВК |
|-----------------------------|----|
| B-TOP BLOCKS (UJBDRCB)      | SI |
| C-CENTER BLOCKS (UJBDRCC)   | WH |
| D-BOTTOM BLOCKS (UJBDRCD)   | OF |
| E-SIDE PINSTRIPES (UJBDRCE) | OF |
| F-COLLAR (UJBDRCF)          | ВК |
| UA LOGO (UJLOGO)            | OF |

### GAME JERSEYS/SHORTS - UJKJBSM

### **BACK**

## BACK - Numbering

Location: CENTER BACK 6.0" Tall Size: Font: UNDENIABLE Style: STRAIGHT Colors: OF, SI Method: Armourfuse

## **FRONT**

## FRONT - Numbering

Location: CENTER FRONT 6.0" Tall Size: UNDENIABLE Font: **STRAIGHT** Style: OF, SI Colors: Method: Armourfuse

#### FRONT - Team Name Text: Whittier

Location: **UPPER FRONT** 3.0" Tall Size: Font: **UNDENIABLE** Style: VERTICAL ARCH Method: Armourfuse Twill Fill Design: **UJIDSOL** BK Fill Colors: Outline SI Colors:

#### FRONT - Team Name Text: Wolverines

Location: LOWER FRONT 2.5" Tall Size: **UNDENIABLE** Font: Style: **STRAIGHT** Colors: BK, SI Method: Armourfuse

# FRONT - Uploaded Logo

Logo: Sponsor Logo Mirrored: No Location: LEFT CHEST 1.5" Tall Size: Rotation: 0

Campbells Method: Armourfuse

User Whatever color Notes:

File: http-campbells55.wpengine.comcsc-wp-content-uploads-sites-3-2015-03-campbells-brand-

logo.png

# **COLOR KEY**

BK - BLACK

OF - ORANGE FLOURESC

SI - SILVER GREY

WH - WHITE

Please check all the information and images provided for absolute accuracy before approving. All information on this sheet will be considered correct after your approval is