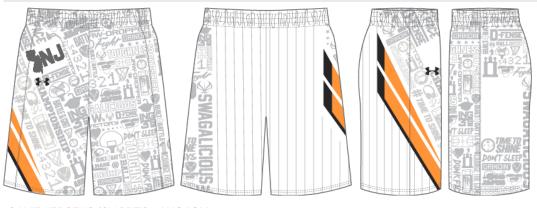

# MENS AF SHOWTIME SHORT \*LAST SEASON OFFERED (Style code: UJSASM, Design code: UJDSWAG)

| Colors                       |    |
|------------------------------|----|
| A-BODY COLOR (UJBSSWG)       | WH |
| C-LARGE STRIPES<br>(UJJSWGL) | OF |
| D-SMALL STRIPES (UJJSWGS)    | ВК |
| UA LOGO (UJLOGO)             | ВК |
| STATE (NEWJE)                | GP |

GAME JERSEYS/SHORTS - UJSASM

No decorations to display

COLOR KEY

BK - BLACK

GP - GRAPHITE

OF - ORANGE FLOURESC WH - WHITE

Please check all the information and images provided for absolute accuracy before approving. All information on this sheet will be considered correct after your approval is