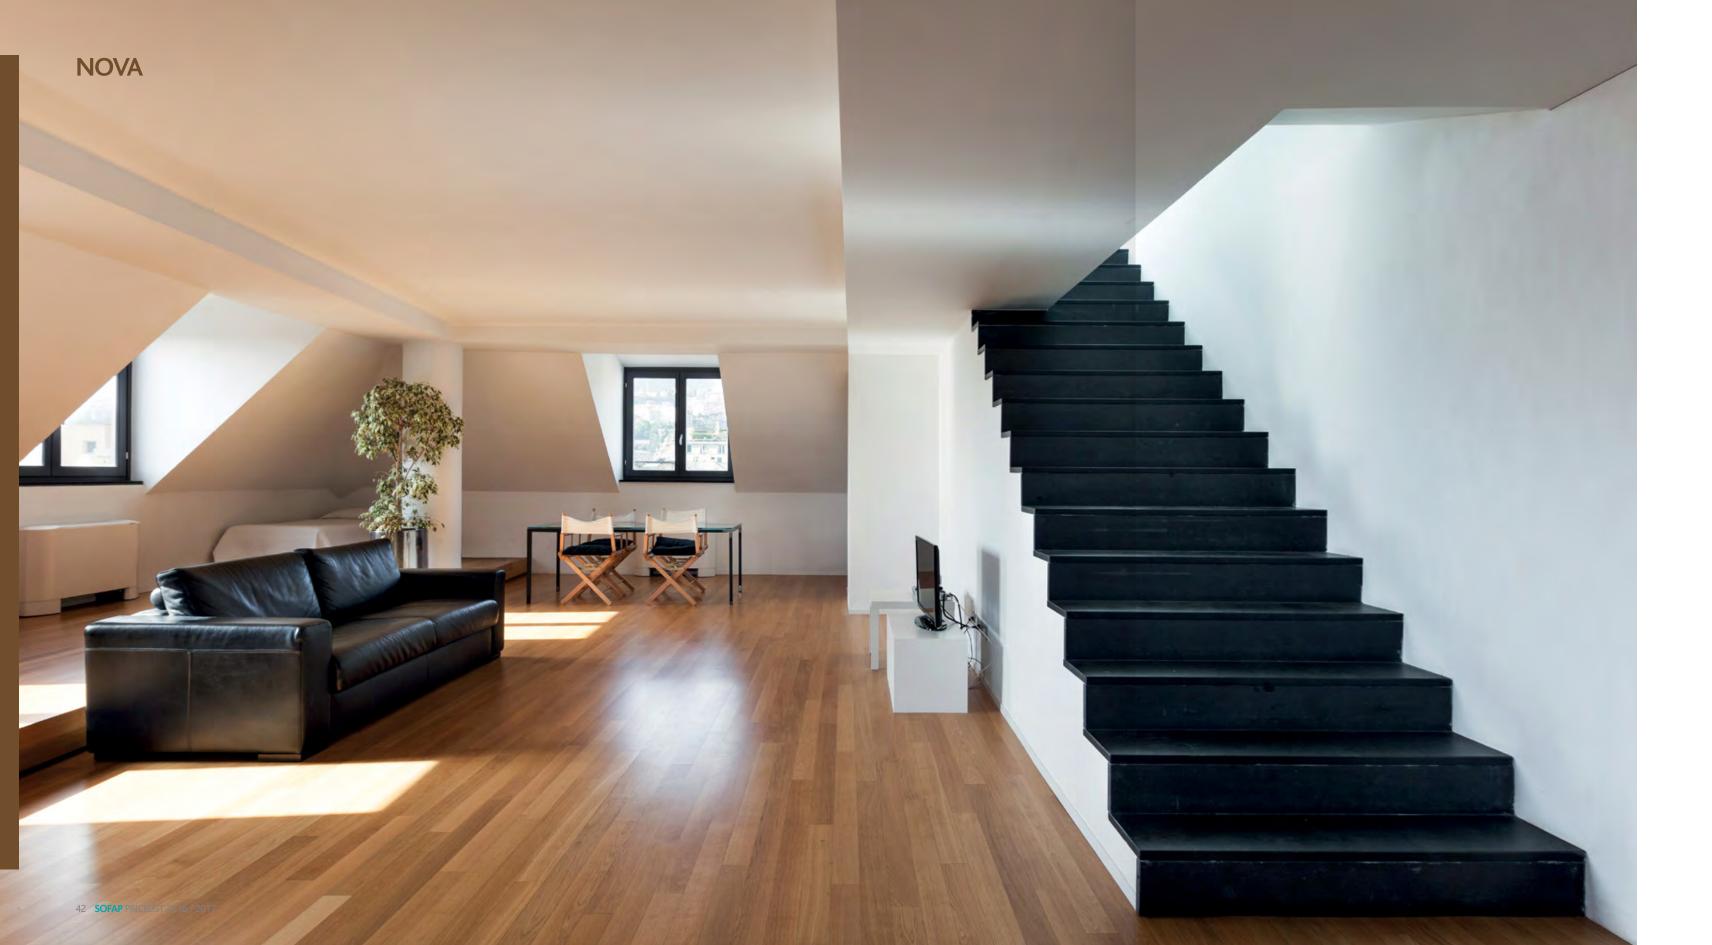

With these water based, low VOC products, Tribe offers intrigue, diversity and interest to surfaces.

Nova Wood Coatings is a pioneer and innovator in wood finishing systems since 1939. Easy to apply, well tested and backed by Genkem's 100% satisfaction guaranteed, Nova Wood Coatings offer a range of superior products to suit your every need, from weather protection, staining and enhancing the look of your wood both inside and outside your home. Nova offers a wide range of products to protect and enhance the natural beauty of wood.