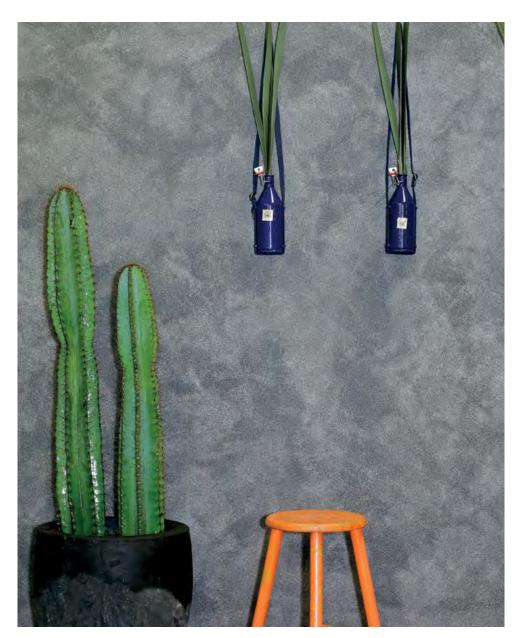

## TRIBE

The Tribe range of textured coatings have been created to bring a new dimension to interior decoration. Distributed by SOFAP, each of the products in our texture range have been inspired by the essence of Africa, to contribute to interior decoration styles that are as diverse as classical, modern, ethnic, contemporary or anything in between.

Included in this range is 'Palette of Africa' comprising of 70 carefully selected exclusive colours. This high quality, water based paint is suitable for walls and ceilings on interior and exterior surfaces, which dries to give a malt finish.

With these water based, low VOC products, Tribe offers intrigue, diversity and interest to surfaces.

Nova Wood Coatings is a pioneer and innovator in wood finishing systems since 1939. Easy to apply, well tested and backed by Genkem's 100% satisfaction guaranteed, Nova Wood Coatings offer a range of superior products to suit your every need, from weather protection, staining and enhancing the look of your wood both inside and outside your home. Nova offers a wide range of products to protect and enhance the natural beauty of wood.