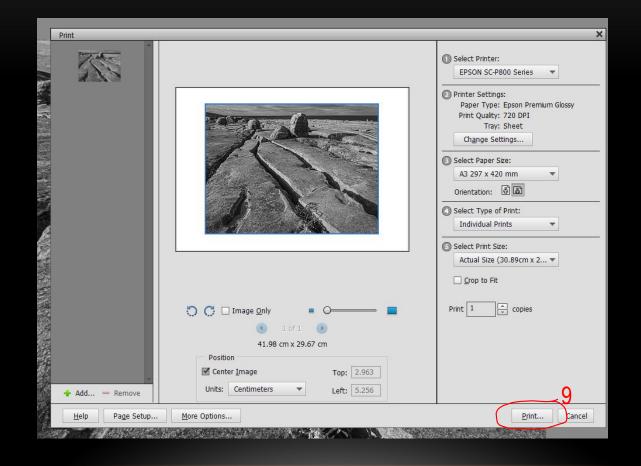

### Prepare The Image

- Process the image as desired
- When complete resize the image to fit your paper leave a reasonable margin for handling and mounting
- In Elements, Photoshop and Affinity click on "File" from the menu bar then "Print"
- Then complete the various dialogue boxes (see following slides) you will need to
  - Select your Printer
  - Set your software to control printing
  - Set the appropriate ICC for your paper
  - Set the Printer Preferences to suit including using the paper setting recommended for the ICCProfile – eg for Permajet Oyster an Epson printer needs to be set to Epson "Premium Semi Gloss"
  - Switch off Colour Adjustments

### Printing In Elements 1 – Epson Printer

| More Options                                              | ×                                                                                                                                                                                                                                                                                                                                                                                                                                                                                                                                                                                                                                                                                                                                                                                                                                                                                                                                                                                                                                                                                                                                                                                                                                                                                                                                                                                                                                                                                                                                                                                                                                                                                                                                                                                                                                                                                                                                                                           | EPSON SC-P800 Series 🔻                                                                                                                                                                                                                                                    |
|-----------------------------------------------------------|-----------------------------------------------------------------------------------------------------------------------------------------------------------------------------------------------------------------------------------------------------------------------------------------------------------------------------------------------------------------------------------------------------------------------------------------------------------------------------------------------------------------------------------------------------------------------------------------------------------------------------------------------------------------------------------------------------------------------------------------------------------------------------------------------------------------------------------------------------------------------------------------------------------------------------------------------------------------------------------------------------------------------------------------------------------------------------------------------------------------------------------------------------------------------------------------------------------------------------------------------------------------------------------------------------------------------------------------------------------------------------------------------------------------------------------------------------------------------------------------------------------------------------------------------------------------------------------------------------------------------------------------------------------------------------------------------------------------------------------------------------------------------------------------------------------------------------------------------------------------------------------------------------------------------------------------------------------------------------|---------------------------------------------------------------------------------------------------------------------------------------------------------------------------------------------------------------------------------------------------------------------------|
| Printing Choices<br>Custom Print Size<br>Color Management | Color Management Color Management Color Management Color Handling: Photoshop Elements M  Color Handling: Photoshop Elements M Color Handling: Photoshop Elements M Color Handling: Photoshop Elements M Color Handling: Photoshop Elements M Color Handling: Photoshop Elements M Color Handling: Photoshop Elements M Color Handling: Photoshop Elements M Color Handling: Photoshop Elements M Color Handling: Photoshop Elements M Color Handling: Photoshop Elements M Color Handling: Photoshop Elements M Color Handling: Photoshop Elements M Color Handling: Photoshop Elements M Color Handling: Photoshop Elements M Color Handling: Photoshop Elements M Color Handling: Photoshop Elements M Color Handling: Photoshop Elements M Color Handling: Photoshop Elements M Color Handling: Photoshop Elements M Color Handling: Photoshop Elements M Color Handling: Photoshop Elements M Color Handling: Photoshop Elements M Color Handling: Photoshop Elements M Color Handling: Photoshop Elements M Color Handling: Photoshop Elements M Color Handling: Photoshop Elements M Color Handling: Photoshop Elements M Color Handling: Photoshop Elements M Color Handling: Photoshop Elements M Color Handling: Photoshop Elements M Color Handling: Photoshop Elements M Color Handling: Photoshop Elements M Color Handling: Photoshop Elements M Color Handling: Photoshop Elements M Color Handling: Photoshop Elements M Color Handling: Photoshop Elements M Color Handling: Photoshop Elements M Color Handling: Photoshop Elements M Color Handling: Photoshop Elements M Color Handling: Photoshop Elements M Color Handling: Photoshop Elements M Color Handling: Photoshop Elements M Color Handling: Photoshop Elements M Color Handling: Photoshop Elements M Color Handling: Photoshop Elements M Color Handling: Photoshop Elements M Color Handling: Photoshop Elements M Color Handling: Photoshop Elements M Color Handling: Photoshop Elements | <ul> <li>Printer Settings:<br/>Paper Type: Epson Premium Glossy<br/>Print Quality: 720 DPI<br/>Tray: Sheet</li> <li>Change Settings</li> <li>Select Paper Size:<br/>A3 297 x 420 mm</li> <li>Orientation:</li> <li>Select Type of Print:<br/>Individual Prints</li> </ul> |
|                                                           | OK Cancel Help                                                                                                                                                                                                                                                                                                                                                                                                                                                                                                                                                                                                                                                                                                                                                                                                                                                                                                                                                                                                                                                                                                                                                                                                                                                                                                                                                                                                                                                                                                                                                                                                                                                                                                                                                                                                                                                                                                                                                              | Select Print Size:<br>10.2cm x 15.2cm ▼<br>✓ Crop to Fit<br>Print 1 ← copies                                                                                                                                                                                              |
| + Ac                                                      | Position       Id — Remove       Ip       Page Setup         More Options                                                                                                                                                                                                                                                                                                                                                                                                                                                                                                                                                                                                                                                                                                                                                                                                                                                                                                                                                                                                                                                                                                                                                                                                                                                                                                                                                                                                                                                                                                                                                                                                                                                                                                                                                                                                                                                                                                   | Print Can                                                                                                                                                                                                                                                                 |