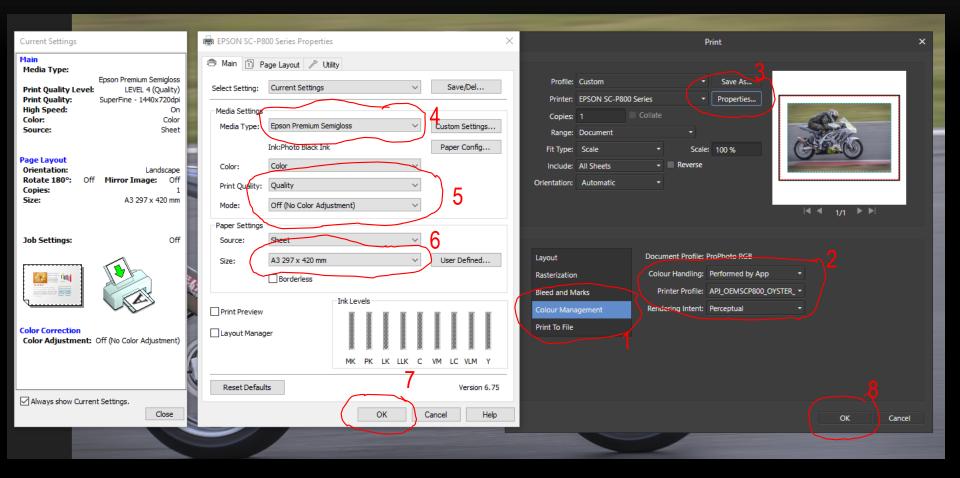

### Printing in Affinity – Epson Printer

This Dialogue box appears when: "Printer Preferences" is pressed Elements, "Print Settings" is pressed in Photoshop "Properties" is pressed in Affinity

The steps for the Print dialogue boxes for Elements, Photoshop and Affinity are as above whether using Canon or Epson printers