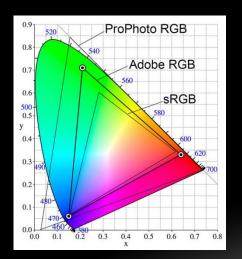

sRGB was created in 1996 by HP and Microsoft for use on monitors, printers and the Internet. It's the default colour space in most digital devices.

The sRGB gamut (range of colours that can be reproduced) it the **best colour space to use for images that will be viewed online or on computer monitors or TV sets, or printed outside the home.** 

Adobe RGB was developed by Adobe Systems in 1998 to encompass most of the colours achievable on professional colour printers. It covers a slightly wider colour gamut than sRGB, mainly in the cyan-greens. This makes it the preferred colour space for photographers.