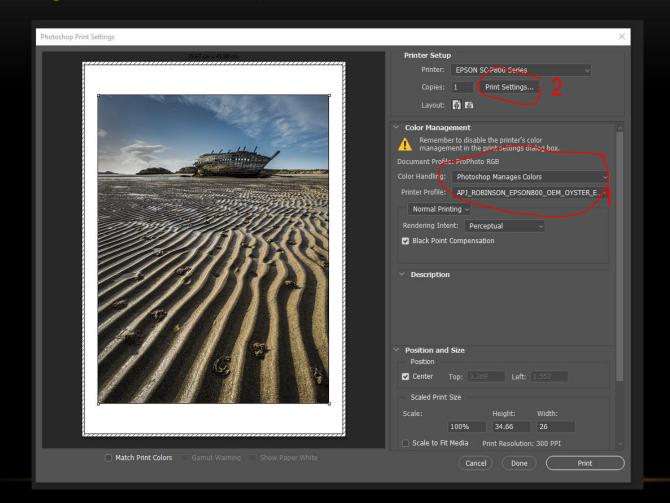

### Prepare The Image

- Process the image as desired
- When complete resize the image to fit your paper leave a reasonable margin for handling and mounting
- In Elements, Photoshop and Affinity click on "File" from the menu bar then "Print"
- Then complete the various dialogue boxes (see following slides) you will need to
  - Select your Printer
  - Set your software to control printing
  - Set the appropriate ICC for your paper
  - Set the Printer Preferences to suit including using the paper setting recommended for the ICCProfile – eg for Permajet Oyster an Epson printer needs to be set to Epson "Premium Semi Gloss"
  - Switch off Colour Adjustments

### Printing in Photoshop 2 – Epson Printer

| Photoshop Print Settings                                                                                                                              |                                                                                                                    | ×                                                                                                                                                                              |
|-------------------------------------------------------------------------------------------------------------------------------------------------------|--------------------------------------------------------------------------------------------------------------------|--------------------------------------------------------------------------------------------------------------------------------------------------------------------------------|
|                                                                                                                                                       | 29.67 cm x 41.98 cm                                                                                                | Printer Setup                                                                                                                                                                  |
|                                                                                                                                                       |                                                                                                                    | Printer: EPSON SC-P800 Series ~                                                                                                                                                |
| Current Settings                                                                                                                                      | EPSON SC-P800 Series Properties                                                                                    | Copies: 1 Print Settings                                                                                                                                                       |
| Main<br>Media Type:                                                                                                                                   | Main 1 Page Layout // Utility                                                                                      | Layout: 🙀 🕅                                                                                                                                                                    |
| Epson Premium Semigloss Print Quality Level: LEVEL 5 (Max Quality) Print Quality: SuperPhoto - 2880x1440dpi High Speed: On Color: Color Source: Sheet | Select Setting: Current Settings  V Save/Del  Media Settings Media Type: Epson Premium Semigloss V Custom Settings | <ul> <li>Color Management</li> <li>Remember to disable the printer's color<br/>management in the print settings dialog box.</li> <li>Document Profile: ProPhoto RGB</li> </ul> |
|                                                                                                                                                       | Ink:Photo Black Ink Paper Config                                                                                   | Color Handling: Photoshop Manages Colors ~                                                                                                                                     |
| Page Layout<br>Orientation: Portrait                                                                                                                  | Color: Color ~                                                                                                     | Printer Profile: APJ_ROBINSON_EPSON800_OEM_OYSTER_E~                                                                                                                           |
| Rotate 180°: Off Mirror Image: Off<br>Copies: 1                                                                                                       | Print Quality V                                                                                                    | Normal Printing $\sim$                                                                                                                                                         |
| Size: A3 297 x 420 mm                                                                                                                                 | Mode: Off (No Color Adjustment) V                                                                                  | Rendering Intent: Perceptual ~                                                                                                                                                 |
| Job Settings: Off                                                                                                                                     | Paper Settings<br>Source: Sheet<br>Size: A3 297 x 420 mm<br>User Defined                                           | Black Point Compensation                                                                                                                                                       |
|                                                                                                                                                       | Size: A3 297 x 420 mm User Defined Berderless Ink Levels Ink Levels                                                | ✓ Description                                                                                                                                                                  |
| Color Correction<br>Color Adjustment: Off (No Color Adjustment)                                                                                       | □Layout Manager<br>MK PK LK LLK C VM LC VLM Y                                                                      | Position and Size Position                                                                                                                                                     |
|                                                                                                                                                       | Reset Defaults . 7 Version 6.75                                                                                    | ✓ Center Top: 3.369 Left: 1.552                                                                                                                                                |
| Always show Current Settings.                                                                                                                         | Version 6.75                                                                                                       |                                                                                                                                                                                |
| Close                                                                                                                                                 | OK Cancel Help                                                                                                     | Scaled Print Size                                                                                                                                                              |
|                                                                                                                                                       |                                                                                                                    | Scale:         Height:         Width:           100%         34.66         26         8                                                                                        |
|                                                                                                                                                       |                                                                                                                    | Scale to Fit Media Print Resolution: 309 PPI                                                                                                                                   |
|                                                                                                                                                       | Match Print Colors Gamut Warning Show Paper White                                                                  | Cancel Done Print                                                                                                                                                              |